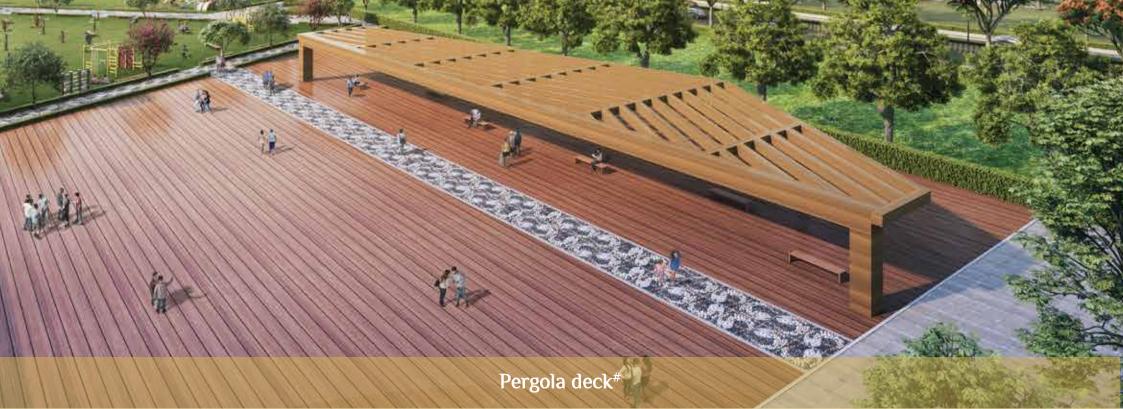

- Hundreds of trees and misty hills fringe the promenade, giving Ramrajya its unique natural bounty
- Ideal spots for family picnics
- Riverside facilities for basketball, volleyball, playgrounds for cricket, football, hockey and other sports
- Padhuka Park with an open-air gym, meditation deck, reflexology path, pergola deck and play area for kids
- Community parks for festive celebrations
- A riverside ground for weddings
- A jogging track along the park by the river