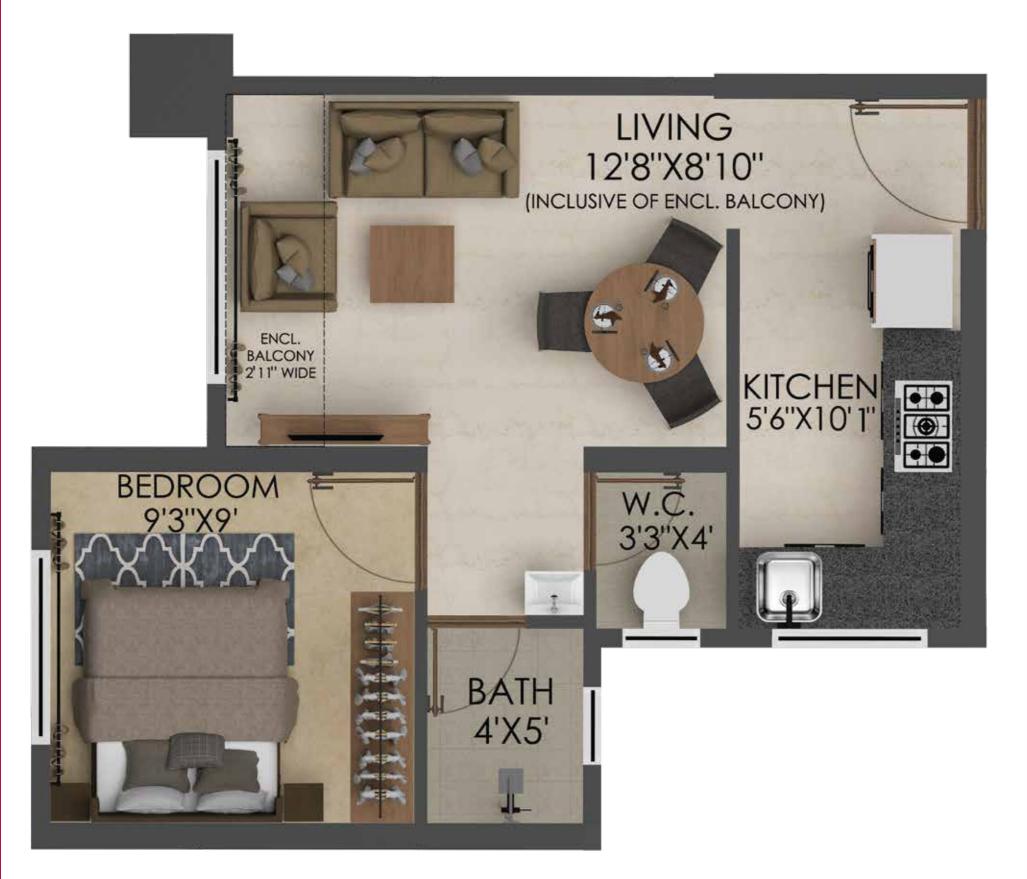

#### 1 Bed Deluxe

Spacious living room & bedroom Separate bath and WC for convenience Large Kitchen, placed separately from bath & WC Smart design to give foyer space