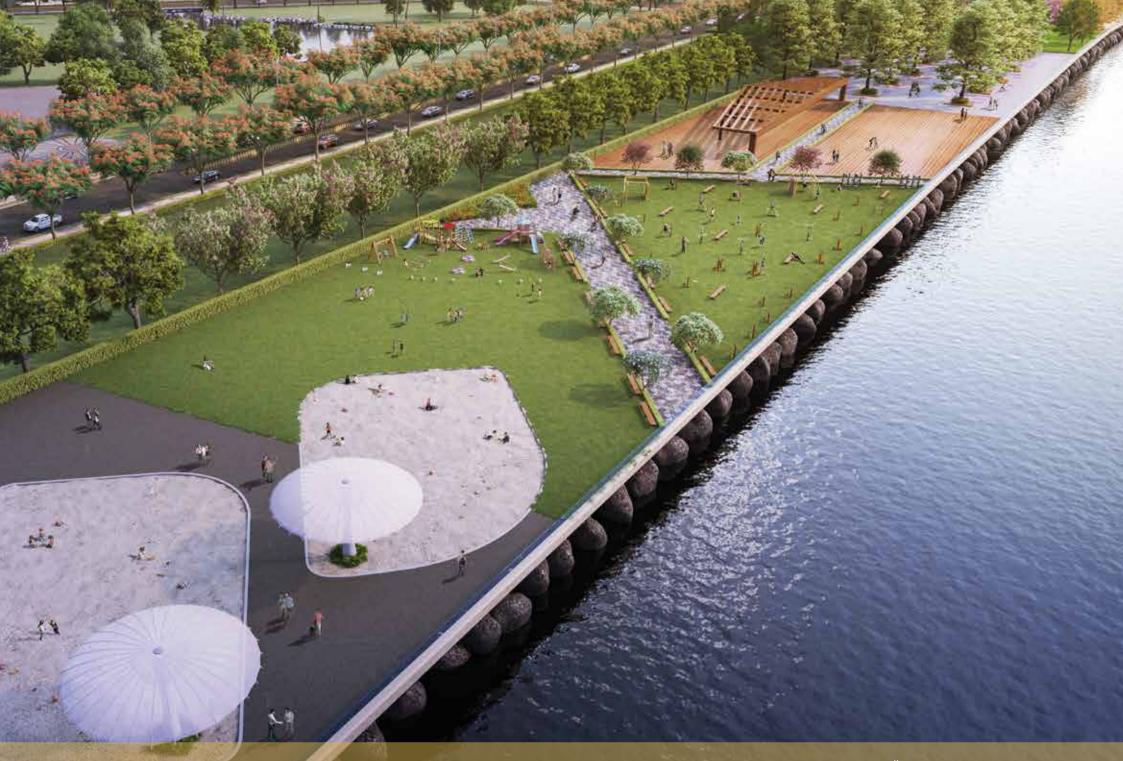

- Hundreds of trees and misty hills fringe the promenade, giving Ramrajya its unique natural bounty
- Ideal spots for family picnics
- Riverside facilities for basketball, volleyball, playgrounds for cricket, football, hockey and other sports
- Padhuka Park with an open-air gym, meditation deck, reflexology path, pergola deck and play area for kids
- Community parks for festive celebrations
- A riverside ground for weddings
- A jogging track along the park by the river

#### Day View - Riverside Promenade<sup>#</sup>

Hundreds of trees along the river, ideal spots for family picnics<sup>#</sup>

Padhuka Park with an open-air gym, meditation deck and play area for kids<sup>#</sup>

#### Riverside grounds for weddings & festive celebrations<sup>#</sup>

Yoga & meditation deck#

Riverside facilities for basketball, volleyball, playground for cricket, football & hockey#