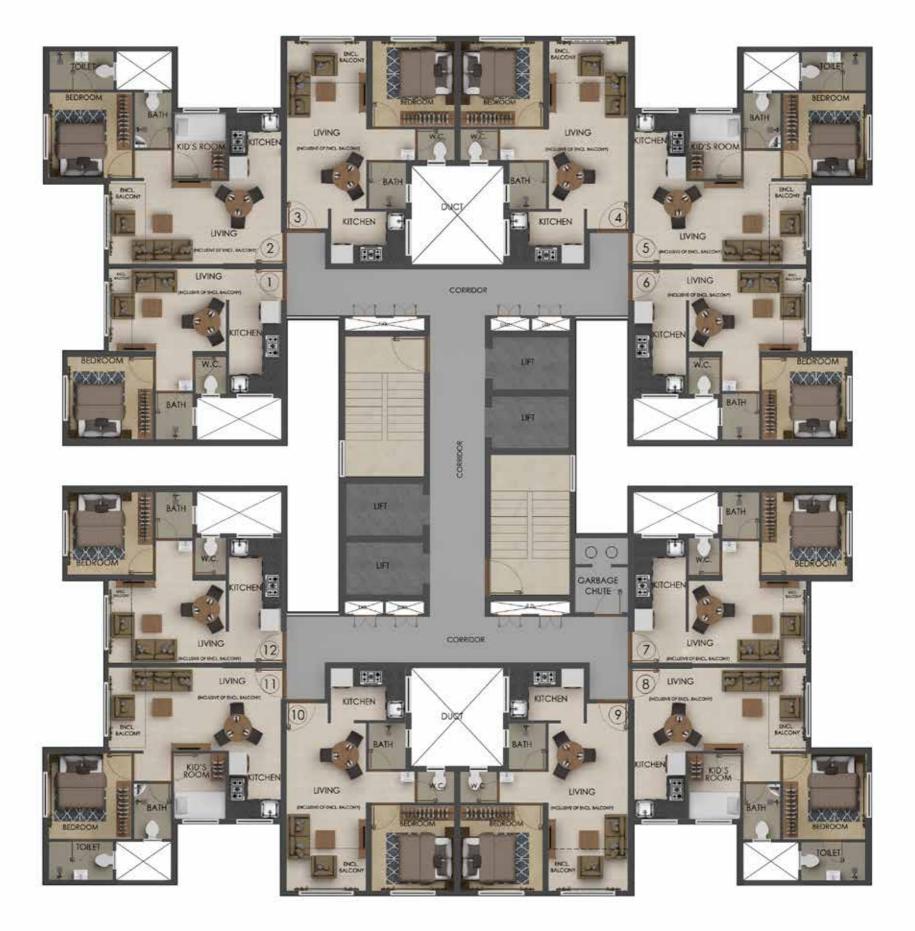

(2) Central Roundabout / / / / / /

Tower type A - 1 Bed Deluxe, 1 Bed Grandé & 2 Bed Grandé Four elevators & two staircases | Absolute privacy between residences Garbage chute | Plentiful ventilation and natural light

Tower type B - 1 Bed Deluxe, 1 Bed Grandé & 2 Bed Deluxe Four elevators & two staircases | Absolute privacy between residences Garbage chute | Plentiful ventilation and natural light

#### 1 Bed Deluxe

Spacious living room & bedroom Separate bath and WC for convenience Large Kitchen, placed separately from bath & WC Smart design to give foyer space