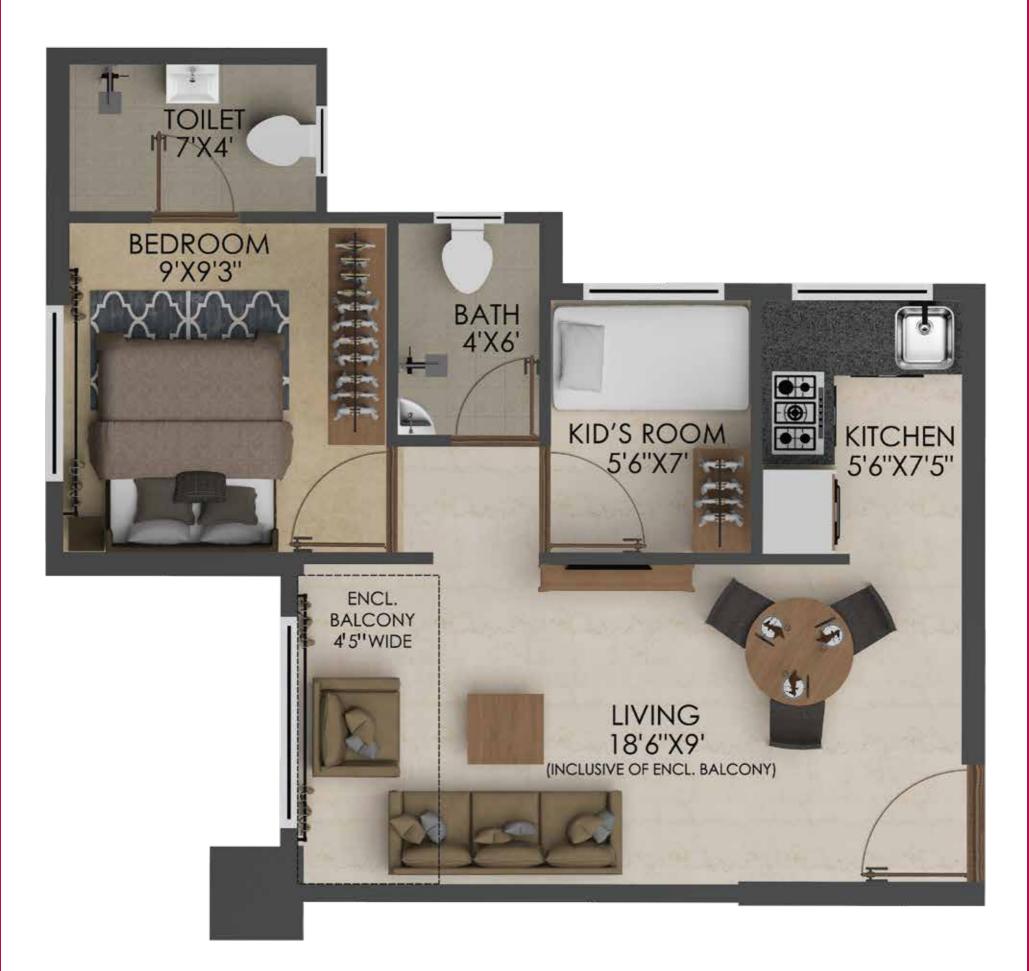

### 1 Bed Grandé

Larger living room space & spacious bedroom Separate bath and WC for convenience Kitchen placed separately from bath & WC Smart design to give foyer space

2 Bed Deluxe

Large living room (~165 sq.ft.) 2 Washrooms, one attached with master bedroom Additional Kid's room Kitchen placed separately from bath & WC