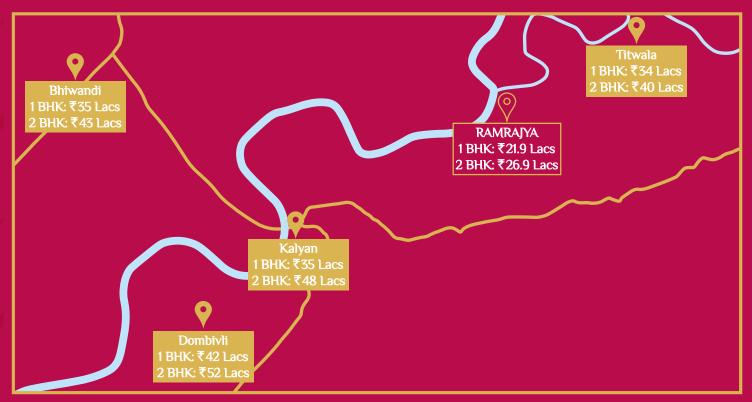

## GRADE A+ DEVELOPMENT Available for A short time at 60% of the market prices.

- All Grade A developments in the vicinity command a price ranging from ₹ 35-45 lacs
- This opportunity presents an incredible advantage for the early buyers
- First-movers stand to gain exponential returns

Grade A development price range