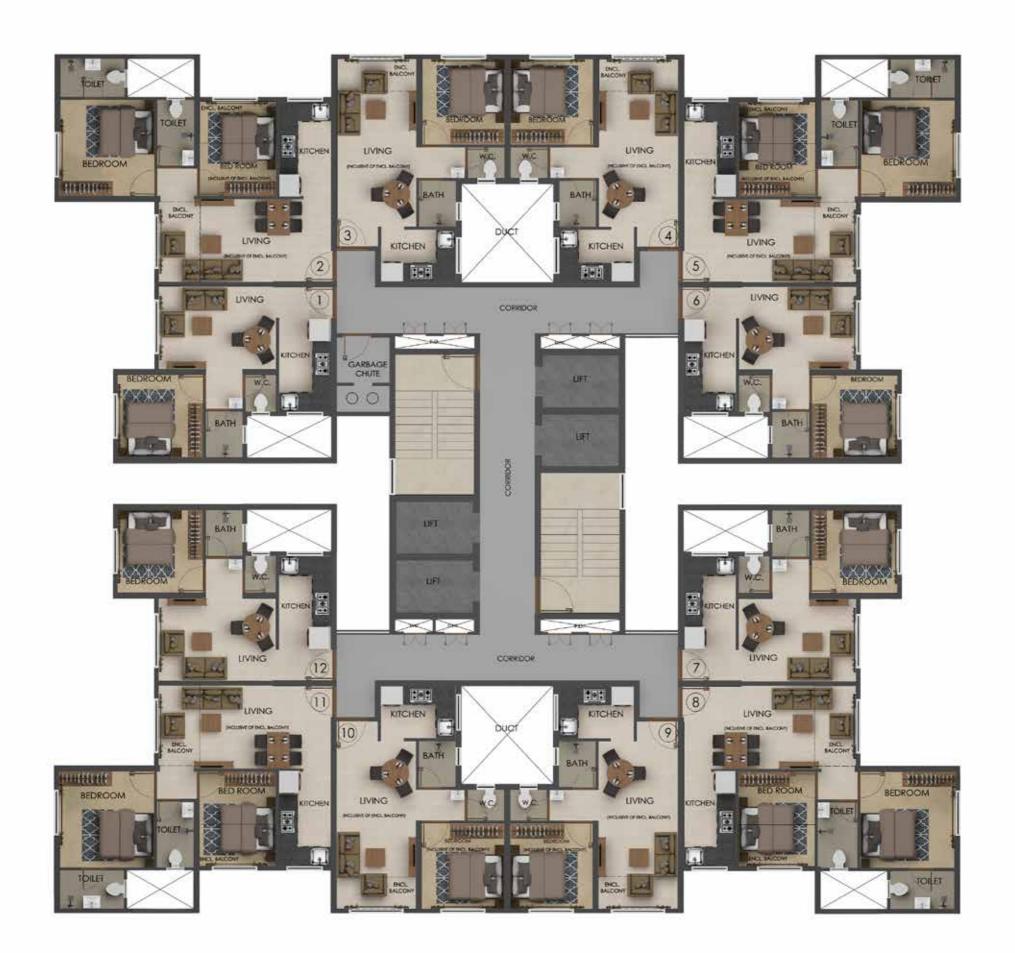

(2) Central Roundabout / / / / / /

Tower type A - 1 Bed Deluxe, 1 Bed Grandé & 2 Bed Grandé Four elevators & two staircases | Absolute privacy between residences Garbage chute | Plentiful ventilation and natural light

Tower type B - 1 Bed Deluxe, 1 Bed Grandé & 2 Bed Deluxe Four elevators & two staircases | Absolute privacy between residences Garbage chute | Plentiful ventilation and natural light

#### 1 Bed Deluxe

Spacious living room & bedroom Separate bath and WC for convenience Large Kitchen, placed separately from bath & WC Smart design to give foyer space

### 1 Bed Grandé

Larger living room space & spacious bedroom Separate bath and WC for convenience Kitchen placed separately from bath & WC Smart design to give foyer space

2 Bed Deluxe

Large living room (~165 sq.ft.) 2 Washrooms, one attached with master bedroom Additional Kid's room Kitchen placed separately from bath & WC

2 Bed Grandé

Large living room (~165 sq.ft.) Large bedrooms, with at least one side 10'+ 2 Washrooms, one attached with master bedroom Kitchen placed separately from bath & WC