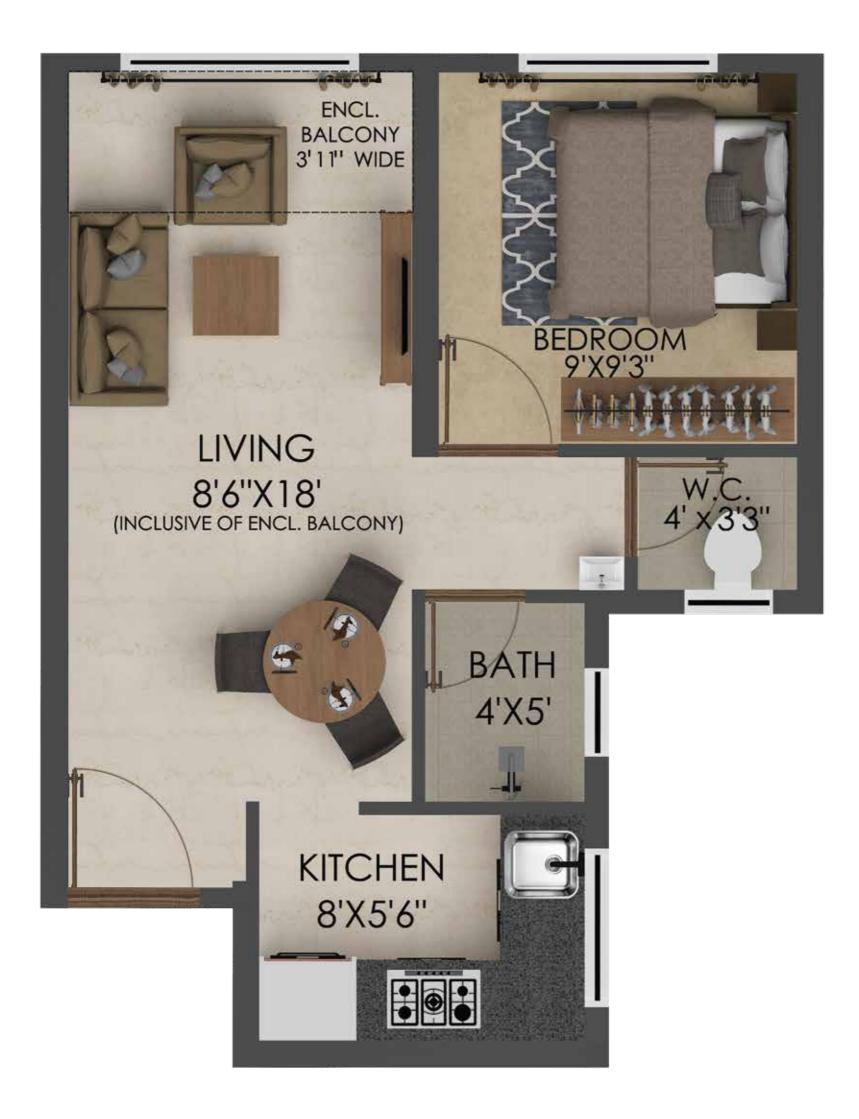

### 1 Bed Grandé

Larger living room space & spacious bedroom Separate bath and WC for convenience Kitchen placed separately from bath & WC Smart design to give foyer space

2 Bed Deluxe

Large living room (~165 sq.ft.) 2 Washrooms, one attached with master bedroom Additional Kid's room Kitchen placed separately from bath & WC