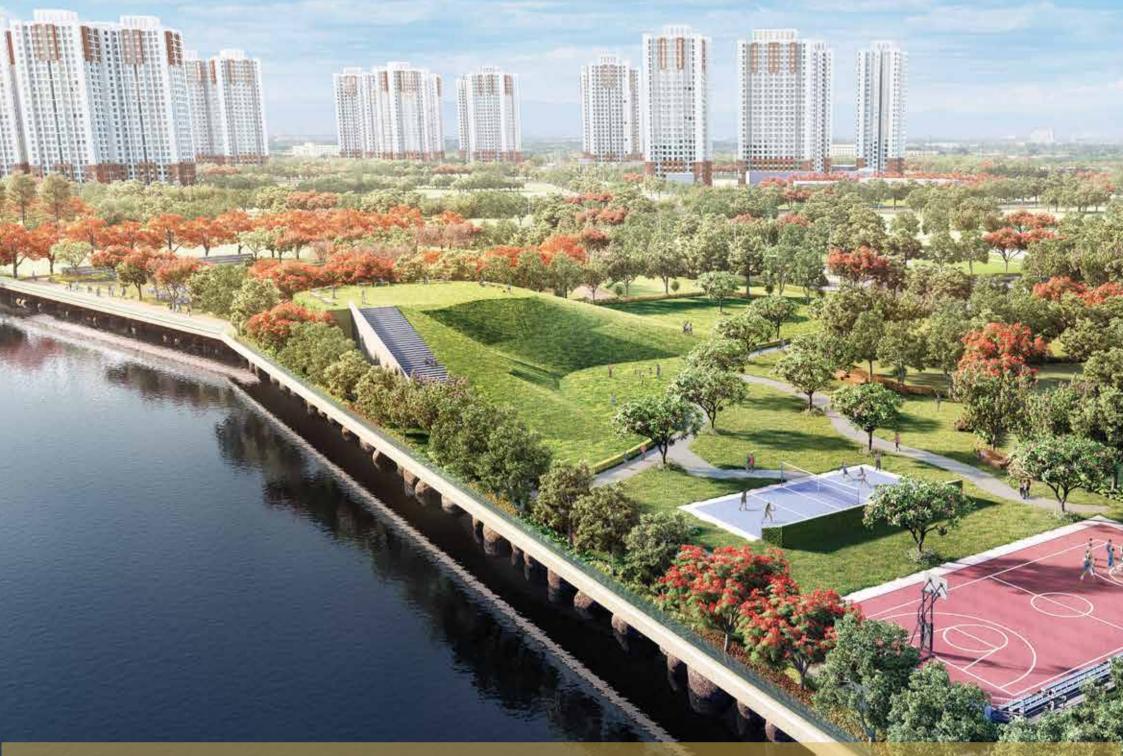

- Hundreds of trees and misty hills fringe the promenade, giving Ramrajya its unique natural bounty
- Ideal spots for family picnics
- Riverside facilities for basketball, volleyball, playgrounds for cricket, football, hockey and other sports
- Padhuka Park with an open-air gym, meditation deck, reflexology path, pergola deck and play area for kids
- Community parks for festive celebrations
- A riverside ground for weddings
- A jogging track along the park by the river