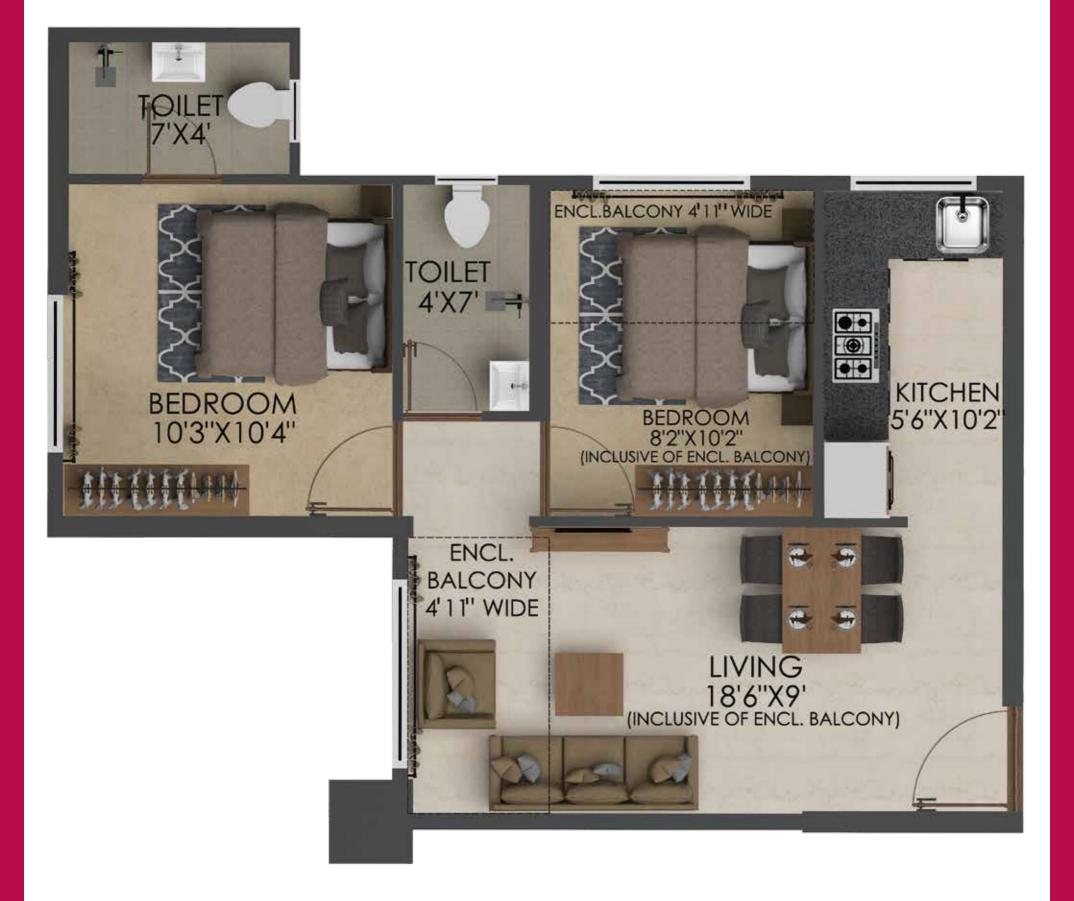

### 1 Bed Grandé

Larger living room space & spacious bedroom Separate bath and WC for convenience Kitchen placed separately from bath & WC Smart design to give foyer space

2 Bed Deluxe

Large living room (~165 sq.ft.) 2 Washrooms, one attached with master bedroom Additional Kid's room Kitchen placed separately from bath & WC