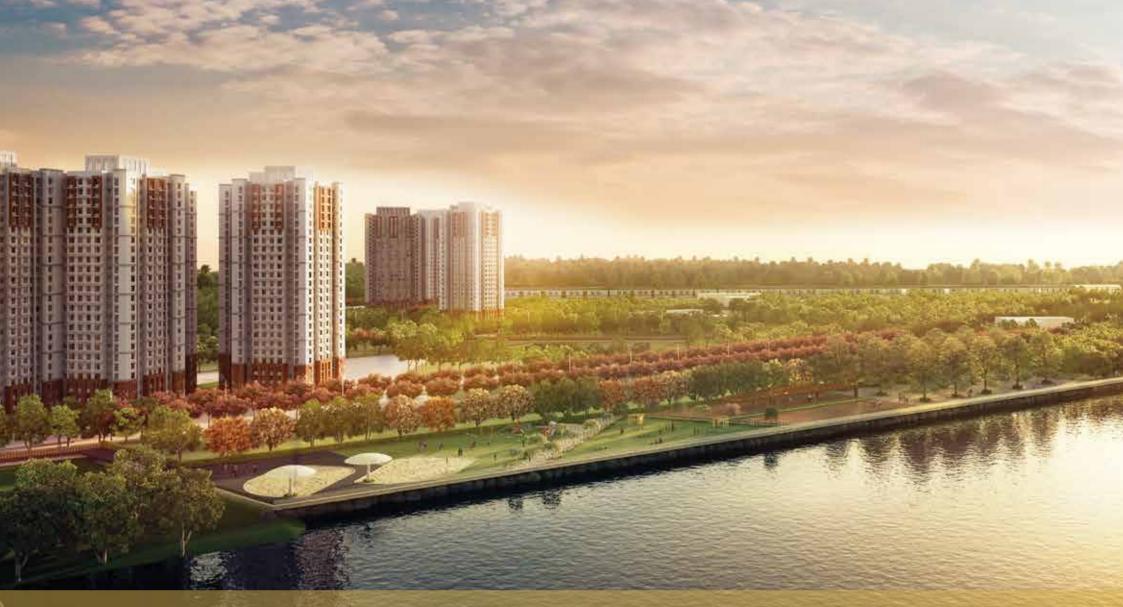

## PICTURESQUE RIVERSIDE PROMENADE.

- A winding riverside promenade, positioned along the confluence of 3 rivers, is the unique setting for Ramrajya's vibrant lifestyle.
- Fringed with hundreds of trees and misty hills, the promenade is the perfect location to enjoy family time, sports with friends, wedding celebrations and many more memorable moments.

- Hundreds of trees and misty hills fringe the promenade, giving Ramrajya its unique natural bounty
- Ideal spots for family picnics
- Riverside facilities for basketball, volleyball, playgrounds for cricket, football, hockey and other sports
- Padhuka Park with an open-air gym, meditation deck, reflexology path, pergola deck and play area for kids
- Community parks for festive celebrations
- A riverside ground for weddings
- A jogging track along the park by the river

#### Day View - Riverside Promenade<sup>#</sup>

Hundreds of trees along the river, ideal spots for family picnics<sup>#</sup>

Padhuka Park with an open-air gym, meditation deck and play area for kids<sup>#</sup>