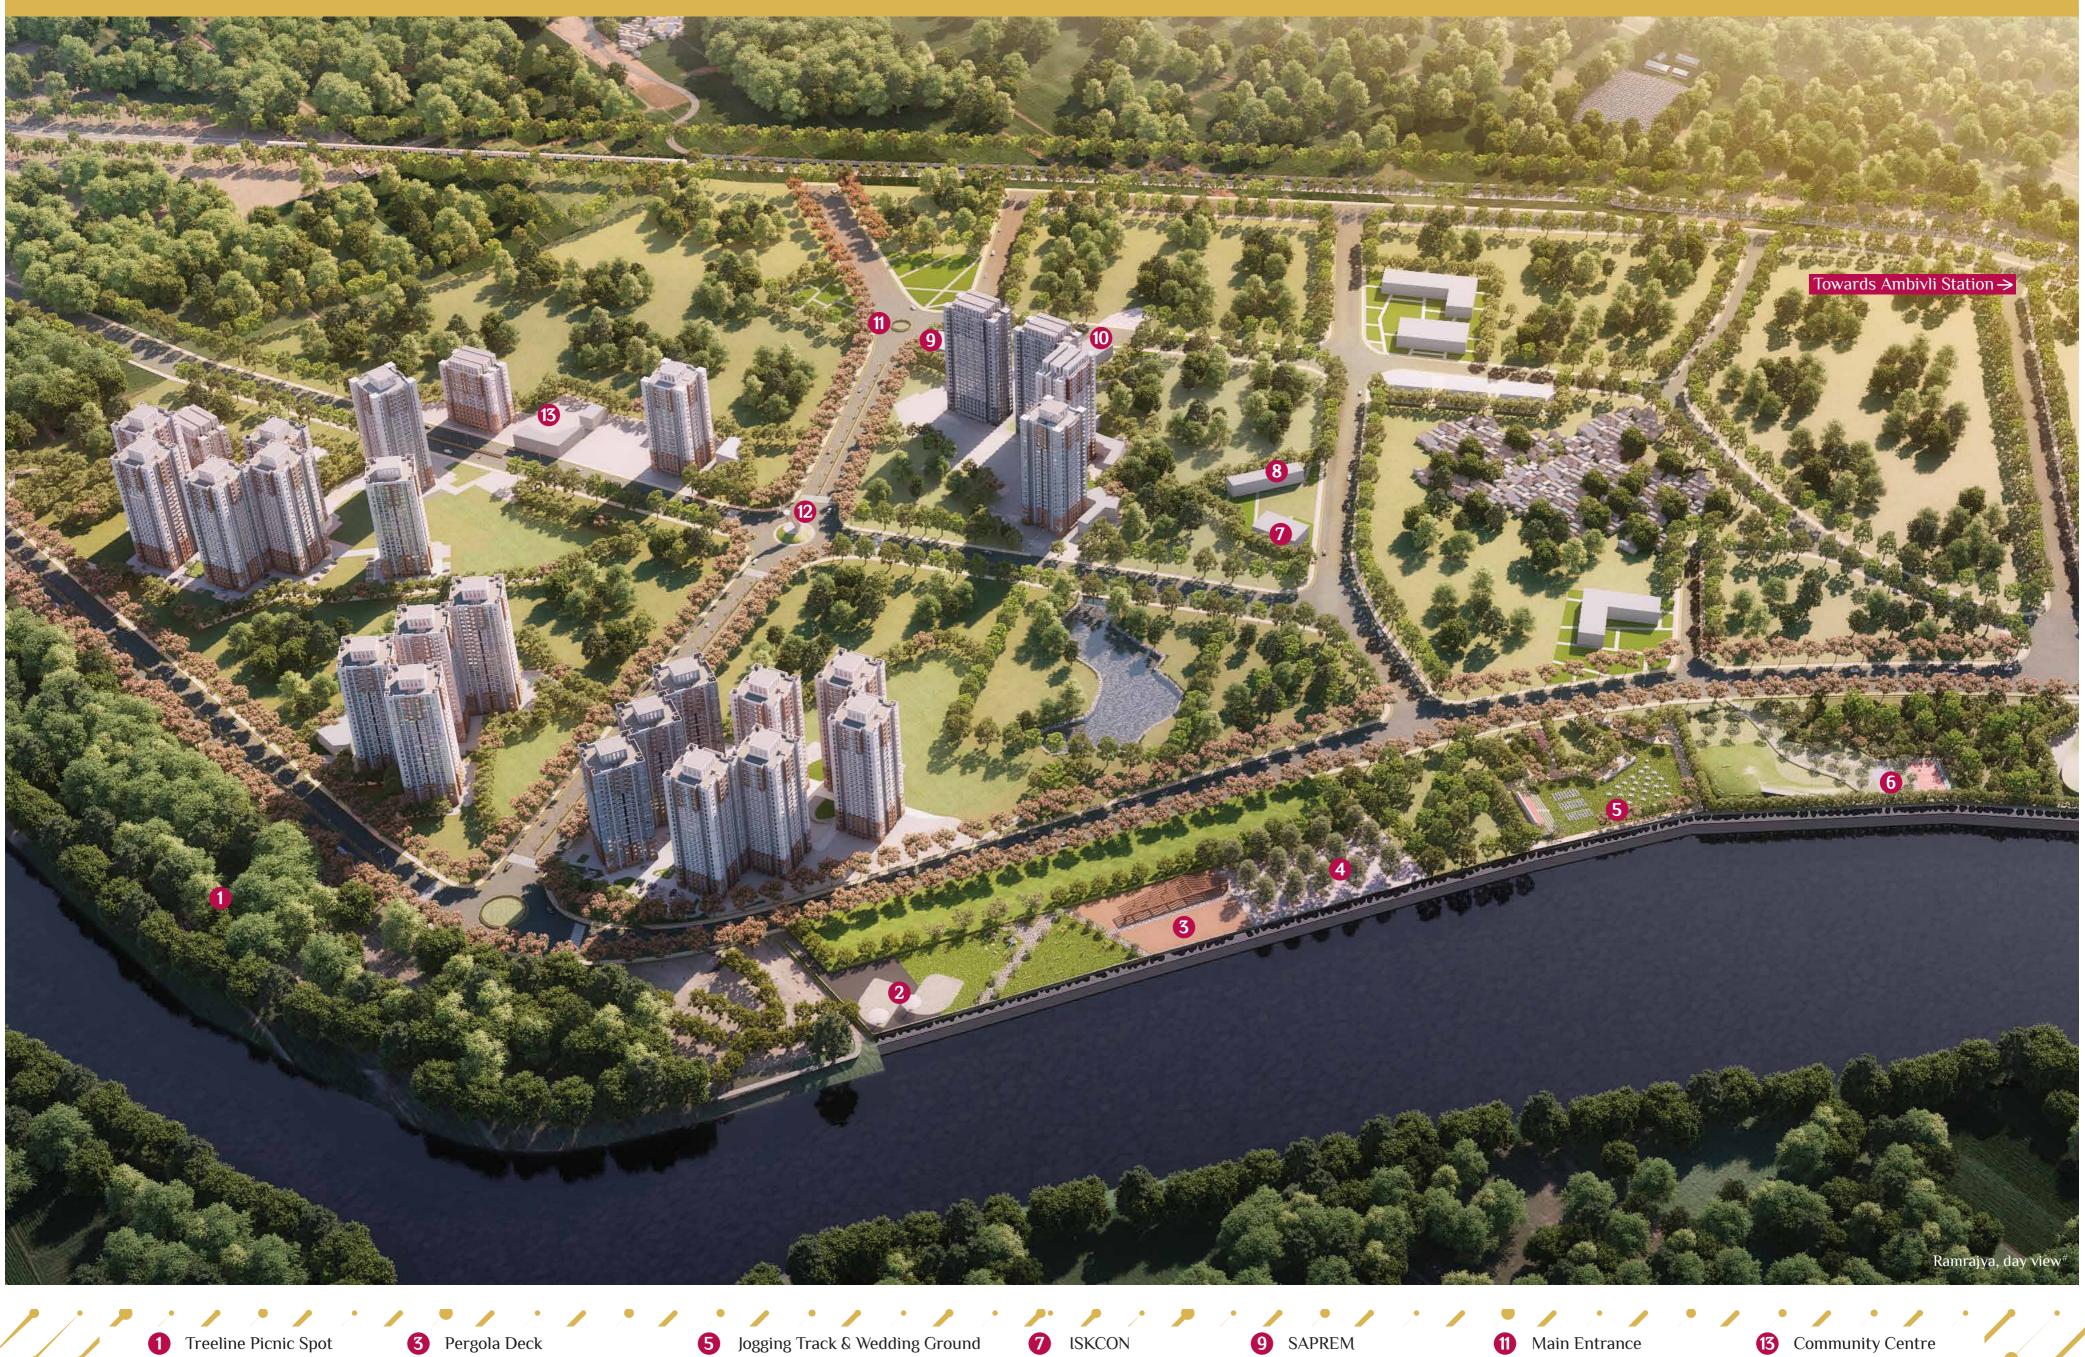

## PICTURESQUE RIVERSIDE PROMENADE.

- A winding riverside promenade, positioned along the confluence of 3 rivers, is the unique setting for Ramrajya's vibrant lifestyle.
- Fringed with hundreds of trees and misty hills, the promenade is the perfect location to enjoy family time, sports with friends, wedding celebrations and many more memorable moments.

- Hundreds of trees and misty hills fringe the promenade, giving Ramrajya its unique natural bounty
- Ideal spots for family picnics
- Riverside facilities for basketball, volleyball, playgrounds for cricket, football, hockey and other sports
- Padhuka Park with an open-air gym, meditation deck, reflexology path, pergola deck and play area for kids
- Community parks for festive celebrations
- A riverside ground for weddings
- A jogging track along the park by the river

#### Day View - Riverside Promenade<sup>#</sup>

Hundreds of trees along the river, ideal spots for family picnics<sup>#</sup>

Padhuka Park with an open-air gym, meditation deck and play area for kids<sup>#</sup>

#### Riverside grounds for weddings & festive celebrations<sup>#</sup>

Yoga & meditation deck#

Riverside facilities for basketball, volleyball, playground for cricket, football & hockey#

### Come home to the life you've always dreamed of. Close to nature, close to family and friends.

2 Padhuka Park

4 Yoga & Meditation Deck F / F P 

6 Multi-Sports Court & Hills

8 NES School 

10 Platinum Hospital 