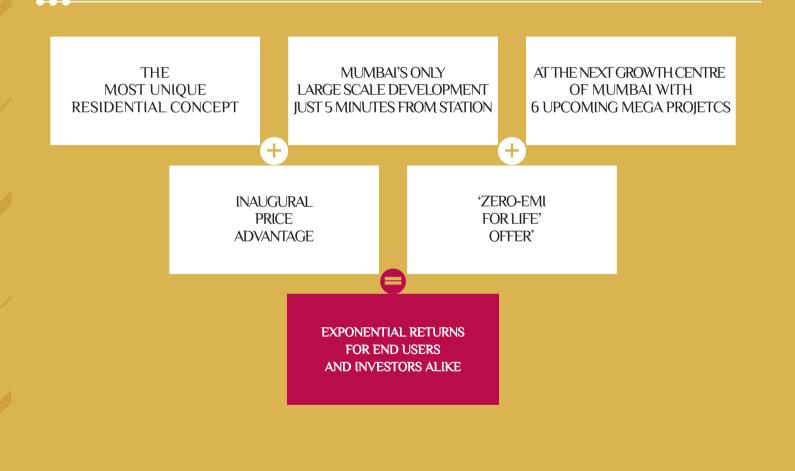

## THE BIRTH OF Progressive Housing.

INDIA'S LARGEST AND MOST Unique progressive Housing development At the Next growth Centre of Mumbai: Kalyan-Ambivli.

### KALYAN-AMBIVLI. THE NEXT GROWTH CENTRE OF MUMBAI.

A handpicked location, making this development Mumbai's only mega project just 5 minutes from station. An incredible combination of a strategic location, social <u>infrastructure & 6-mega projects that will transform Kalyan-Ambivli</u>.

## GRADE A+ DEVELOPMENT Available for A short time at 60% of the market prices.

- All Grade A developments in the vicinity command a price ranging from ₹ 35-45 lacs
- This opportunity presents an incredible advantage for the early buyers
- First-movers stand to gain exponential returns

### SMALLEST-EVER INVESTMENT. BIGGEST-EVER RETURNS.

### 'ZERO-EMI' OFFER\*: THE EASIEST HOME BUYING OPPORTUNITY.

- Apply with just ₹27,000
- No pre-EMl till possession
- Pay near 0-EMI with EMIs so small that it would be equivalent to rentals at comparable offerings\*\*