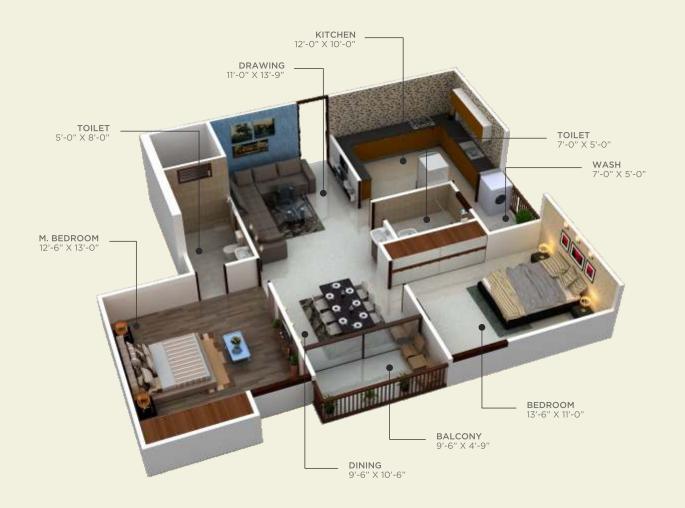

## PODIUM FLOOR PLAN

BUILT-UP AREA = 1635 SQ.FT. CARPET AREA = 1507 SQ.FT. **4 BHK UNIT PLAN - TYPE 2** BUILT-UP AREA = 1735 SQ.FT. CARPET AREA = 1587 SQ.FT.

BUILT-UP AREA = 1340 SQ.FT. CARPET AREA = 1232 SQ.FT.

3 BHK UNIT PLAN - TYPE 2 BUILT-UP AREA = 1308 SQ.FT. CARPET AREA = 1198 SQ.FT.

В

BUILT-UP AREA = 1297 SQ.FT. CARPET AREA = 1194 SQ.FT.

BUILT-UP AREA = 1235 SQ.FT. CARPET AREA = 1132 SQ.FT.

BUILT-UP AREA = 1101 SQ.FT. CARPET AREA = 1014 SQ.FT.