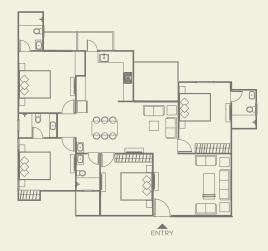

## PODIUM FLOOR PLAN

BUILT-UP AREA = 1635 SQ.FT. CARPET AREA = 1507 SQ.FT. **4 BHK UNIT PLAN - TYPE 2** BUILT-UP AREA = 1735 SQ.FT. CARPET AREA = 1587 SQ.FT.

BUILT-UP AREA = 1340 SQ.FT. CARPET AREA = 1232 SQ.FT.

3 BHK UNIT PLAN - TYPE 2 BUILT-UP AREA = 1308 SQ.FT. CARPET AREA = 1198 SQ.FT.

В

BUILT-UP AREA = 1297 SQ.FT. CARPET AREA = 1194 SQ.FT.

BUILT-UP AREA = 1235 SQ.FT. CARPET AREA = 1132 SQ.FT.

BUILT-UP AREA = 1101 SQ.FT. CARPET AREA = 1014 SQ.FT.