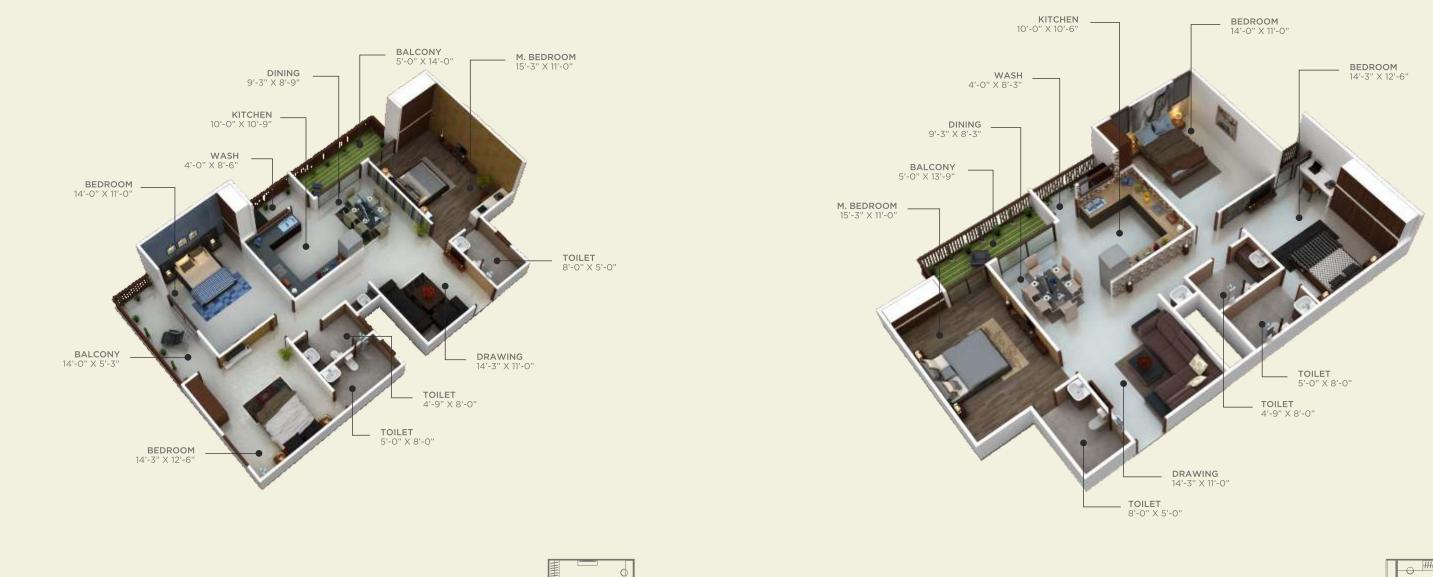

3 BHK UNIT PLAN - TYPE 2 BUILT-UP AREA = 1308 SQ.FT. CARPET AREA = 1198 SQ.FT.

В

BUILT-UP AREA = 1297 SQ.FT. CARPET AREA = 1194 SQ.FT.

BUILT-UP AREA = 1235 SQ.FT. CARPET AREA = 1132 SQ.FT.

BUILT-UP AREA = 1101 SQ.FT. CARPET AREA = 1014 SQ.FT.