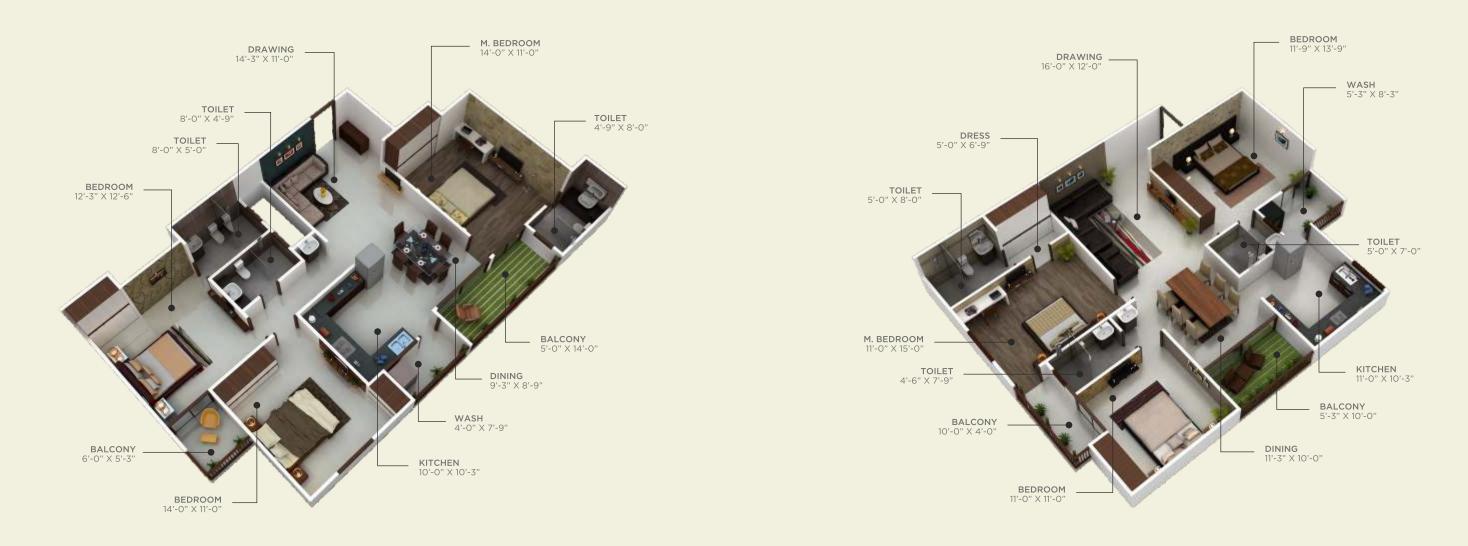

## PODIUM FLOOR PLAN

BUILT-UP AREA = 1635 SQ.FT. CARPET AREA = 1507 SQ.FT. **4 BHK UNIT PLAN - TYPE 2** BUILT-UP AREA = 1735 SQ.FT. CARPET AREA = 1587 SQ.FT.

BUILT-UP AREA = 1340 SQ.FT. CARPET AREA = 1232 SQ.FT.

3 BHK UNIT PLAN - TYPE 2 BUILT-UP AREA = 1308 SQ.FT. CARPET AREA = 1198 SQ.FT.

В

BUILT-UP AREA = 1297 SQ.FT. CARPET AREA = 1194 SQ.FT.

BUILT-UP AREA = 1235 SQ.FT. CARPET AREA = 1132 SQ.FT.

BUILT-UP AREA = 1101 SQ.FT. CARPET AREA = 1014 SQ.FT.