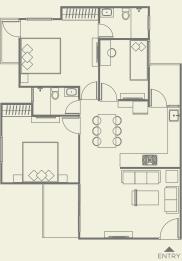

of lifestyle. The various units including two, two & half, three four-bed apartments, are intricately planned, with strict attention to quality materials and a full-fledged space allocation that conveniently adapts to contemporary high standard where you tend to live more.



## PODIUM FLOOR PLAN





BUILT-UP AREA = 1635 SQ.FT. CARPET AREA = 1507 SQ.FT. **4 BHK UNIT PLAN - TYPE 2** BUILT-UP AREA = 1735 SQ.FT. CARPET AREA = 1587 SQ.FT.













BUILT-UP AREA = 1340 SQ.FT. CARPET AREA = 1232 SQ.FT.

3 BHK UNIT PLAN - TYPE 2 BUILT-UP AREA = 1308 SQ.FT. CARPET AREA = 1198 SQ.FT.



В







BUILT-UP AREA = 1297 SQ.FT. CARPET AREA = 1194 SQ.FT.













BUILT-UP AREA = 1235 SQ.FT. CARPET AREA = 1132 SQ.FT.













BUILT-UP AREA = 1101 SQ.FT. CARPET AREA = 1014 SQ.FT.















BUILT-UP AREA = 958 SQ.FT. CARPET AREA = 881 SQ.FT.