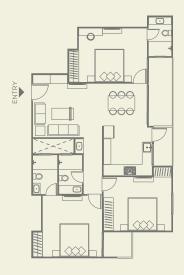

## PODIUM FLOOR PLAN

BUILT-UP AREA = 1635 SQ.FT. CARPET AREA = 1507 SQ.FT. **4 BHK UNIT PLAN - TYPE 2** BUILT-UP AREA = 1735 SQ.FT. CARPET AREA = 1587 SQ.FT.

BUILT-UP AREA = 1340 SQ.FT. CARPET AREA = 1232 SQ.FT.

3 BHK UNIT PLAN - TYPE 2 BUILT-UP AREA = 1308 SQ.FT. CARPET AREA = 1198 SQ.FT.

В

BUILT-UP AREA = 1297 SQ.FT. CARPET AREA = 1194 SQ.FT.

BUILT-UP AREA = 1235 SQ.FT. CARPET AREA = 1132 SQ.FT.

BUILT-UP AREA = 1101 SQ.FT. CARPET AREA = 1014 SQ.FT.