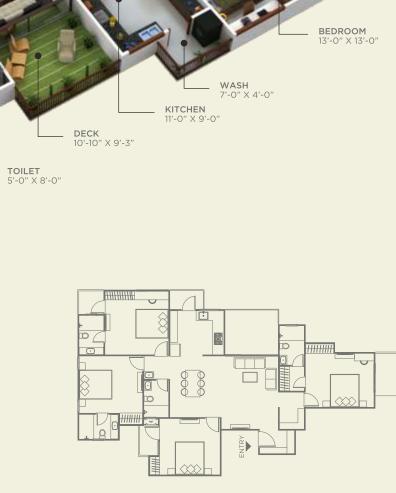

## PODIUM FLOOR PLAN

BUILT-UP AREA = 1635 SQ.FT. CARPET AREA = 1507 SQ.FT. **4 BHK UNIT PLAN - TYPE 2** BUILT-UP AREA = 1735 SQ.FT. CARPET AREA = 1587 SQ.FT.

BUILT-UP AREA = 1340 SQ.FT. CARPET AREA = 1232 SQ.FT.

3 BHK UNIT PLAN - TYPE 2 BUILT-UP AREA = 1308 SQ.FT. CARPET AREA = 1198 SQ.FT.

В

BUILT-UP AREA = 1297 SQ.FT. CARPET AREA = 1194 SQ.FT.

BUILT-UP AREA = 1235 SQ.FT. CARPET AREA = 1132 SQ.FT.

BUILT-UP AREA = 1101 SQ.FT. CARPET AREA = 1014 SQ.FT.