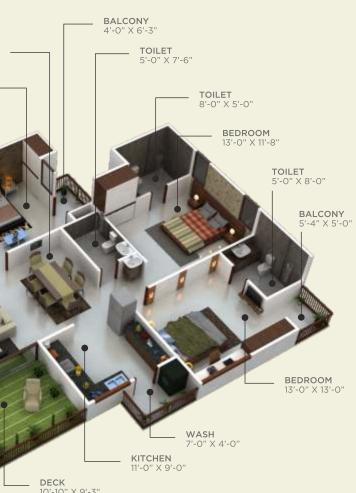

## PODIUM FLOOR PLAN

BUILT-UP AREA = 1635 SQ.FT. CARPET AREA = 1507 SQ.FT. **4 BHK UNIT PLAN - TYPE 2** BUILT-UP AREA = 1735 SQ.FT. CARPET AREA = 1587 SQ.FT.

BUILT-UP AREA = 1340 SQ.FT. CARPET AREA = 1232 SQ.FT.

3 BHK UNIT PLAN - TYPE 2 BUILT-UP AREA = 1308 SQ.FT. CARPET AREA = 1198 SQ.FT.

В

BUILT-UP AREA = 1297 SQ.FT. CARPET AREA = 1194 SQ.FT.

BUILT-UP AREA = 1235 SQ.FT. CARPET AREA = 1132 SQ.FT.

BUILT-UP AREA = 1101 SQ.FT. CARPET AREA = 1014 SQ.FT.