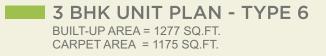

3 BHK UNIT PLAN - TYPE 2 BUILT-UP AREA = 1308 SQ.FT. CARPET AREA = 1198 SQ.FT.

В

BUILT-UP AREA = 1297 SQ.FT. CARPET AREA = 1194 SQ.FT.

BUILT-UP AREA = 1235 SQ.FT. CARPET AREA = 1132 SQ.FT.

BUILT-UP AREA = 1101 SQ.FT. CARPET AREA = 1014 SQ.FT.