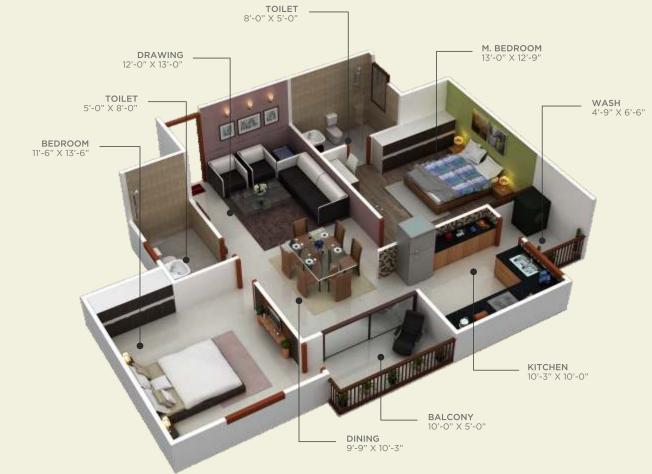

## PODIUM FLOOR PLAN

BUILT-UP AREA = 1635 SQ.FT. CARPET AREA = 1507 SQ.FT. **4 BHK UNIT PLAN - TYPE 2** BUILT-UP AREA = 1735 SQ.FT. CARPET AREA = 1587 SQ.FT.

BUILT-UP AREA = 1340 SQ.FT. CARPET AREA = 1232 SQ.FT.

3 BHK UNIT PLAN - TYPE 2 BUILT-UP AREA = 1308 SQ.FT. CARPET AREA = 1198 SQ.FT.

В

BUILT-UP AREA = 1297 SQ.FT. CARPET AREA = 1194 SQ.FT.

BUILT-UP AREA = 1235 SQ.FT. CARPET AREA = 1132 SQ.FT.

BUILT-UP AREA = 1101 SQ.FT. CARPET AREA = 1014 SQ.FT.