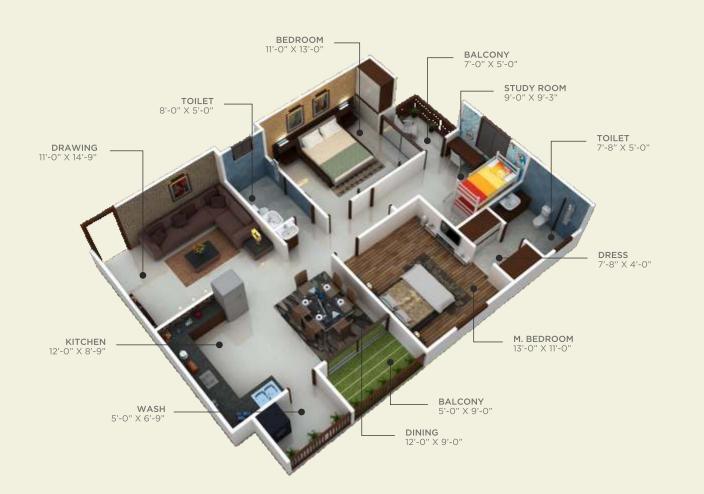

3 BHK UNIT PLAN - TYPE 2 BUILT-UP AREA = 1308 SQ.FT. CARPET AREA = 1198 SQ.FT.

В

BUILT-UP AREA = 1297 SQ.FT. CARPET AREA = 1194 SQ.FT.

BUILT-UP AREA = 1235 SQ.FT. CARPET AREA = 1132 SQ.FT.

BUILT-UP AREA = 1101 SQ.FT. CARPET AREA = 1014 SQ.FT.