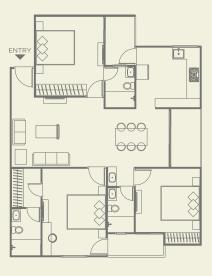

## PODIUM FLOOR PLAN

BUILT-UP AREA = 1635 SQ.FT. CARPET AREA = 1507 SQ.FT. **4 BHK UNIT PLAN - TYPE 2** BUILT-UP AREA = 1735 SQ.FT. CARPET AREA = 1587 SQ.FT.

BUILT-UP AREA = 1340 SQ.FT. CARPET AREA = 1232 SQ.FT.

3 BHK UNIT PLAN - TYPE 2 BUILT-UP AREA = 1308 SQ.FT. CARPET AREA = 1198 SQ.FT.

В

BUILT-UP AREA = 1297 SQ.FT. CARPET AREA = 1194 SQ.FT.

BUILT-UP AREA = 1235 SQ.FT. CARPET AREA = 1132 SQ.FT.

BUILT-UP AREA = 1101 SQ.FT. CARPET AREA = 1014 SQ.FT.