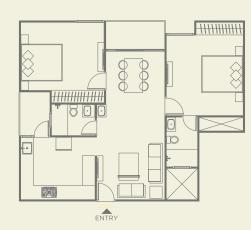

## PODIUM FLOOR PLAN

BUILT-UP AREA = 1635 SQ.FT. CARPET AREA = 1507 SQ.FT. **4 BHK UNIT PLAN - TYPE 2** BUILT-UP AREA = 1735 SQ.FT. CARPET AREA = 1587 SQ.FT.

BUILT-UP AREA = 1340 SQ.FT. CARPET AREA = 1232 SQ.FT.

3 BHK UNIT PLAN - TYPE 2 BUILT-UP AREA = 1308 SQ.FT. CARPET AREA = 1198 SQ.FT.

В

BUILT-UP AREA = 1297 SQ.FT. CARPET AREA = 1194 SQ.FT.

BUILT-UP AREA = 1235 SQ.FT. CARPET AREA = 1132 SQ.FT.

BUILT-UP AREA = 1101 SQ.FT. CARPET AREA = 1014 SQ.FT.

BUILT-UP AREA = 958 SQ.FT. CARPET AREA = 881 SQ.FT.