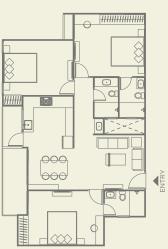

3 BHK UNIT PLAN - TYPE 2 BUILT-UP AREA = 1308 SQ.FT. CARPET AREA = 1198 SQ.FT.

В

BUILT-UP AREA = 1297 SQ.FT. CARPET AREA = 1194 SQ.FT.

BUILT-UP AREA = 1235 SQ.FT. CARPET AREA = 1132 SQ.FT.

BUILT-UP AREA = 1101 SQ.FT. CARPET AREA = 1014 SQ.FT.