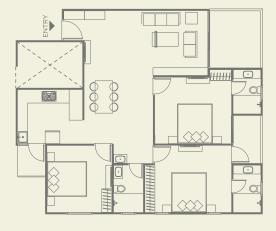

## PODIUM FLOOR PLAN

BUILT-UP AREA = 1635 SQ.FT. CARPET AREA = 1507 SQ.FT. **4 BHK UNIT PLAN - TYPE 2** BUILT-UP AREA = 1735 SQ.FT. CARPET AREA = 1587 SQ.FT.

BUILT-UP AREA = 1340 SQ.FT. CARPET AREA = 1232 SQ.FT.

3 BHK UNIT PLAN - TYPE 2 BUILT-UP AREA = 1308 SQ.FT. CARPET AREA = 1198 SQ.FT.

В

BUILT-UP AREA = 1297 SQ.FT. CARPET AREA = 1194 SQ.FT.

BUILT-UP AREA = 1235 SQ.FT. CARPET AREA = 1132 SQ.FT.

BUILT-UP AREA = 1101 SQ.FT. CARPET AREA = 1014 SQ.FT.