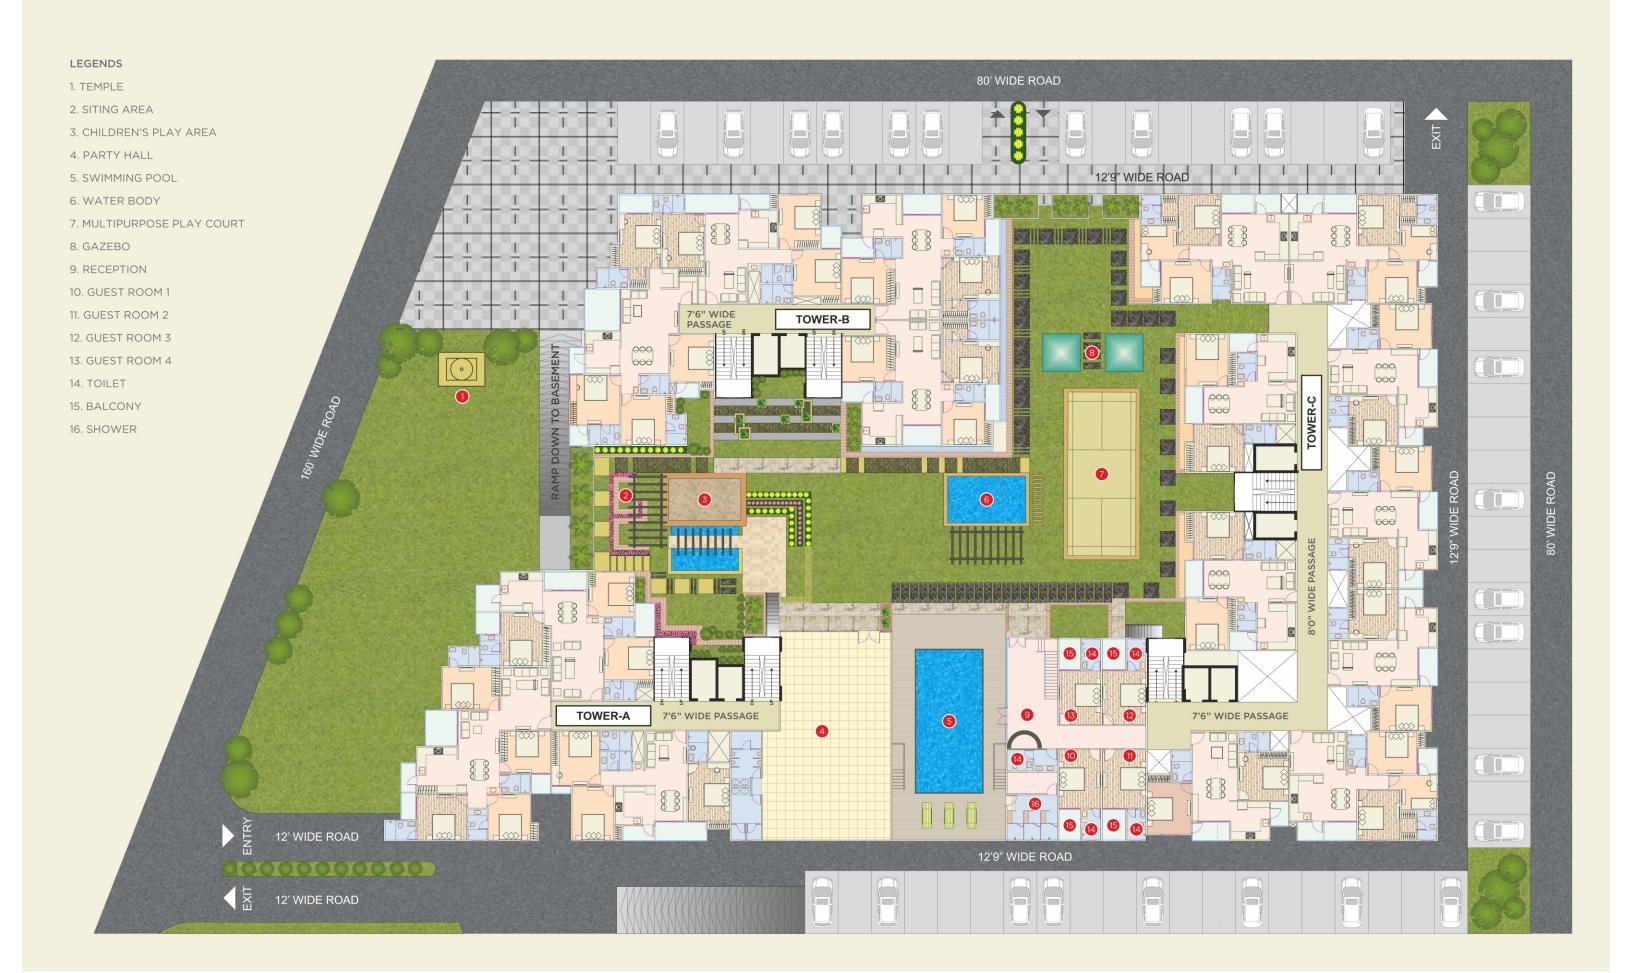

## PODIUM FLOOR PLAN

BUILT-UP AREA = 1635 SQ.FT. CARPET AREA = 1507 SQ.FT. **4 BHK UNIT PLAN - TYPE 2** BUILT-UP AREA = 1735 SQ.FT. CARPET AREA = 1587 SQ.FT.

BUILT-UP AREA = 1340 SQ.FT. CARPET AREA = 1232 SQ.FT.