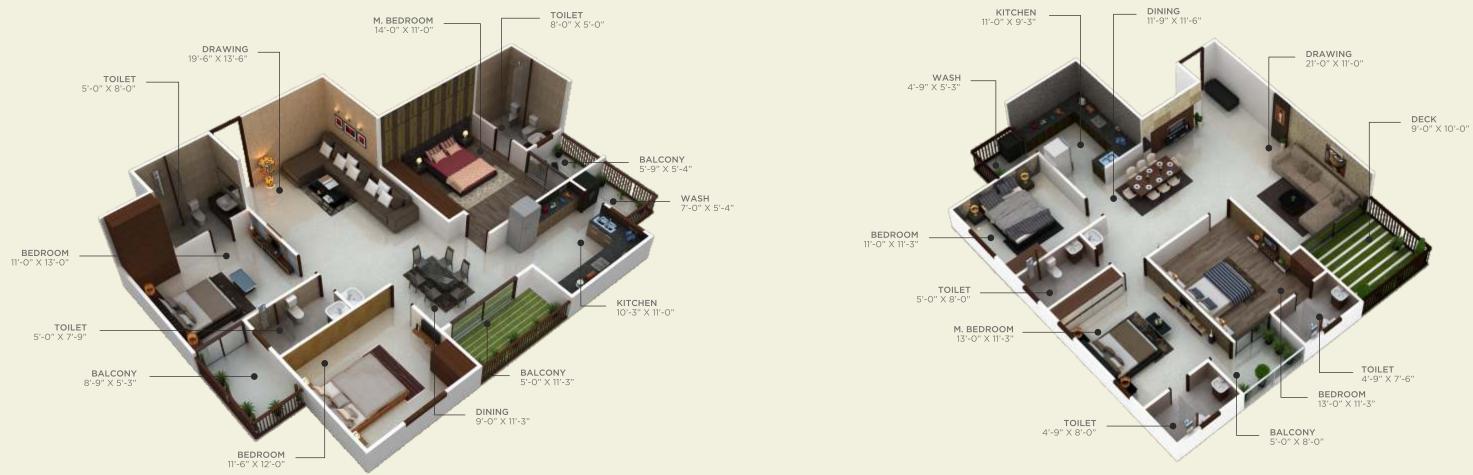

## PODIUM FLOOR PLAN

BUILT-UP AREA = 1635 SQ.FT. CARPET AREA = 1507 SQ.FT. **4 BHK UNIT PLAN - TYPE 2** BUILT-UP AREA = 1735 SQ.FT. CARPET AREA = 1587 SQ.FT.

BUILT-UP AREA = 1340 SQ.FT. CARPET AREA = 1232 SQ.FT.

3 BHK UNIT PLAN - TYPE 2 BUILT-UP AREA = 1308 SQ.FT. CARPET AREA = 1198 SQ.FT.

В

BUILT-UP AREA = 1297 SQ.FT. CARPET AREA = 1194 SQ.FT.

BUILT-UP AREA = 1235 SQ.FT. CARPET AREA = 1132 SQ.FT.

BUILT-UP AREA = 1101 SQ.FT. CARPET AREA = 1014 SQ.FT.