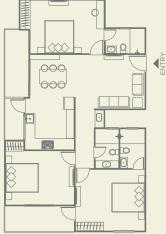

3 BHK UNIT PLAN - TYPE 2 BUILT-UP AREA = 1308 SQ.FT. CARPET AREA = 1198 SQ.FT.

В

BUILT-UP AREA = 1297 SQ.FT. CARPET AREA = 1194 SQ.FT.

BUILT-UP AREA = 1235 SQ.FT. CARPET AREA = 1132 SQ.FT.

BUILT-UP AREA = 1101 SQ.FT. CARPET AREA = 1014 SQ.FT.