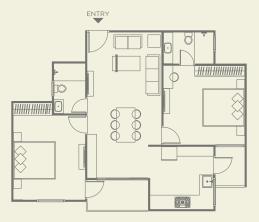

## PODIUM FLOOR PLAN

BUILT-UP AREA = 1635 SQ.FT. CARPET AREA = 1507 SQ.FT. **4 BHK UNIT PLAN - TYPE 2** BUILT-UP AREA = 1735 SQ.FT. CARPET AREA = 1587 SQ.FT.

BUILT-UP AREA = 1340 SQ.FT. CARPET AREA = 1232 SQ.FT.

3 BHK UNIT PLAN - TYPE 2 BUILT-UP AREA = 1308 SQ.FT. CARPET AREA = 1198 SQ.FT.

В

BUILT-UP AREA = 1297 SQ.FT. CARPET AREA = 1194 SQ.FT.

BUILT-UP AREA = 1235 SQ.FT. CARPET AREA = 1132 SQ.FT.

BUILT-UP AREA = 1101 SQ.FT. CARPET AREA = 1014 SQ.FT.