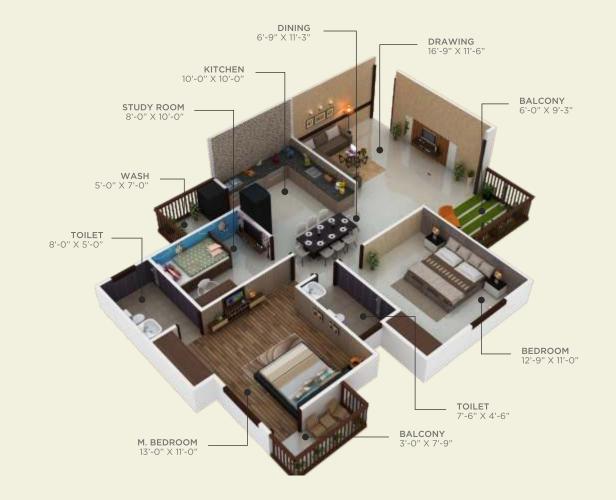

3 BHK UNIT PLAN - TYPE 2 BUILT-UP AREA = 1308 SQ.FT. CARPET AREA = 1198 SQ.FT.

В

BUILT-UP AREA = 1297 SQ.FT. CARPET AREA = 1194 SQ.FT.

BUILT-UP AREA = 1235 SQ.FT. CARPET AREA = 1132 SQ.FT.

BUILT-UP AREA = 1101 SQ.FT. CARPET AREA = 1014 SQ.FT.