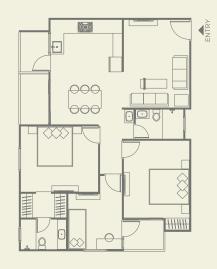

ind of lifestyle. The various units including two, two & half, three four-bed apartments, are intricately planned, with strict attention to quality materials and a full-fledged space allocation that conveniently adapts to contemporary high standard where you tend to live more.



## PODIUM FLOOR PLAN





BUILT-UP AREA = 1635 SQ.FT. CARPET AREA = 1507 SQ.FT. **4 BHK UNIT PLAN - TYPE 2** BUILT-UP AREA = 1735 SQ.FT. CARPET AREA = 1587 SQ.FT.













BUILT-UP AREA = 1340 SQ.FT. CARPET AREA = 1232 SQ.FT.

3 BHK UNIT PLAN - TYPE 2 BUILT-UP AREA = 1308 SQ.FT. CARPET AREA = 1198 SQ.FT.



В







BUILT-UP AREA = 1297 SQ.FT. CARPET AREA = 1194 SQ.FT.













BUILT-UP AREA = 1235 SQ.FT. CARPET AREA = 1132 SQ.FT.













BUILT-UP AREA = 1101 SQ.FT. CARPET AREA = 1014 SQ.FT.















BUILT-UP AREA = 958 SQ.FT. CARPET AREA = 881 SQ.FT.