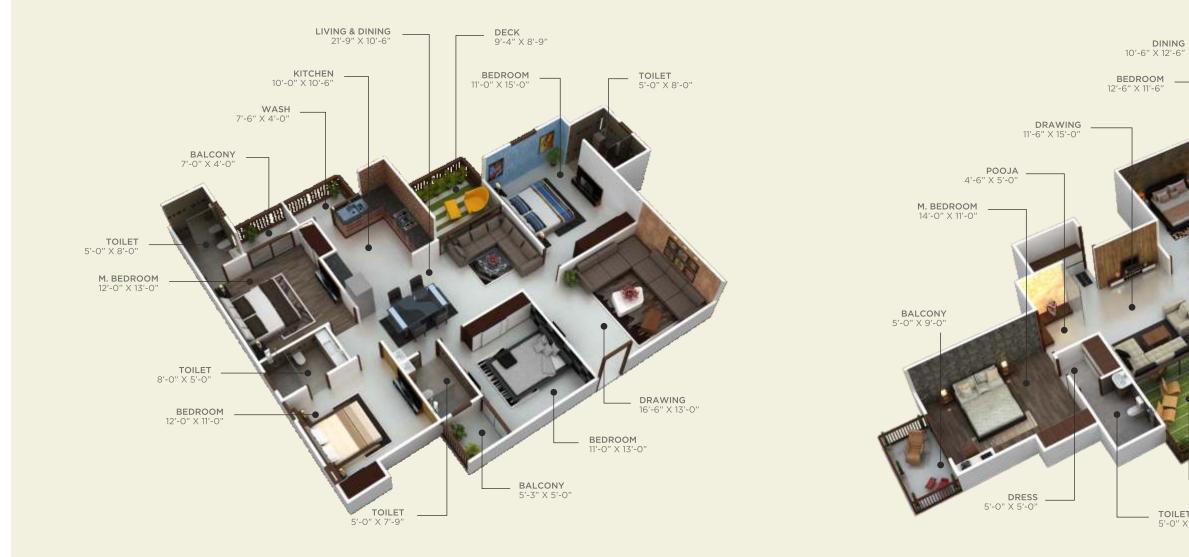

## PODIUM FLOOR PLAN

BUILT-UP AREA = 1635 SQ.FT. CARPET AREA = 1507 SQ.FT. **4 BHK UNIT PLAN - TYPE 2** BUILT-UP AREA = 1735 SQ.FT. CARPET AREA = 1587 SQ.FT.

BUILT-UP AREA = 1340 SQ.FT. CARPET AREA = 1232 SQ.FT.

3 BHK UNIT PLAN - TYPE 2 BUILT-UP AREA = 1308 SQ.FT. CARPET AREA = 1198 SQ.FT.

В

BUILT-UP AREA = 1297 SQ.FT. CARPET AREA = 1194 SQ.FT.

BUILT-UP AREA = 1235 SQ.FT. CARPET AREA = 1132 SQ.FT.

BUILT-UP AREA = 1101 SQ.FT. CARPET AREA = 1014 SQ.FT.