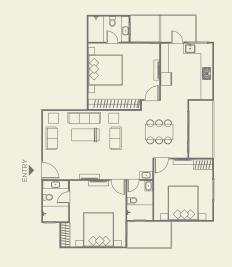

## PODIUM FLOOR PLAN

BUILT-UP AREA = 1635 SQ.FT. CARPET AREA = 1507 SQ.FT. **4 BHK UNIT PLAN - TYPE 2** BUILT-UP AREA = 1735 SQ.FT. CARPET AREA = 1587 SQ.FT.

BUILT-UP AREA = 1340 SQ.FT. CARPET AREA = 1232 SQ.FT.

3 BHK UNIT PLAN - TYPE 2 BUILT-UP AREA = 1308 SQ.FT. CARPET AREA = 1198 SQ.FT.

В

BUILT-UP AREA = 1297 SQ.FT. CARPET AREA = 1194 SQ.FT.

BUILT-UP AREA = 1235 SQ.FT. CARPET AREA = 1132 SQ.FT.

BUILT-UP AREA = 1101 SQ.FT. CARPET AREA = 1014 SQ.FT.