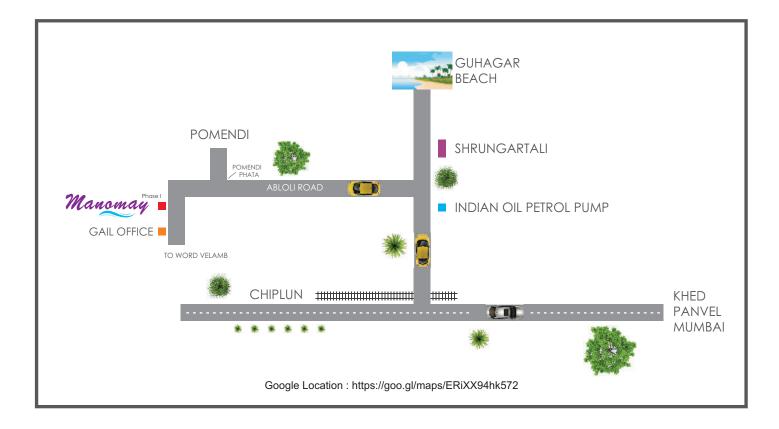

### HOW TO REACH

- Road : Car, Auto, ST and Private Buses (7-8).
- Rail : 36 kms from Chiplun station.
- Water : New plans passed by Govt. of INDIA.

## THE ROAD TO HAPPINESS

- Mumbai : 290 kms
- Pune : 260 kms
- Guhagar : 12 kms
- Chiplun : 36 kms
- Ratnagiri : 78 kms
- Ganpatipule : 59 kms
- Kolhapur : 190kms

Site Address : Village - Velamb, Taluka. - Guhagar, District. - Ratnagiri, State - Maharashtra, Country - INDIA . Office Address : C-6/11/2:4, Sector 18, Cidco Colony, New Panvel - 410206, Dist. Raigad. Email Address : avancerdevelopers@yahoo.com Web : www.avancer.com