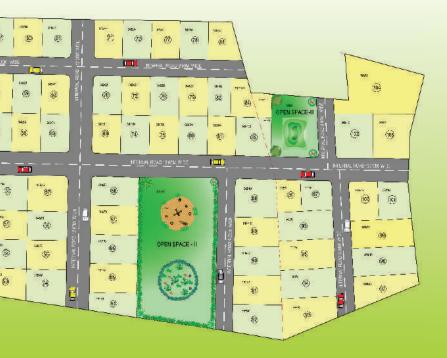

#### AMENITIES

- Approved N.A. Plots
- Separate 7/12
- Water connection
- Electric connection
- Plantation
- 12 & 9 mtr Internal roads
- Garden

## **ADVANTAGES**

- Clean & Clear Title property
- Safe & Secure Investment
- Steadily Growing Investment
- Pleasant Atmosphere
- Project maintained by us
- Project completion 2019

<sup>4957</sup>(25)

14N.75