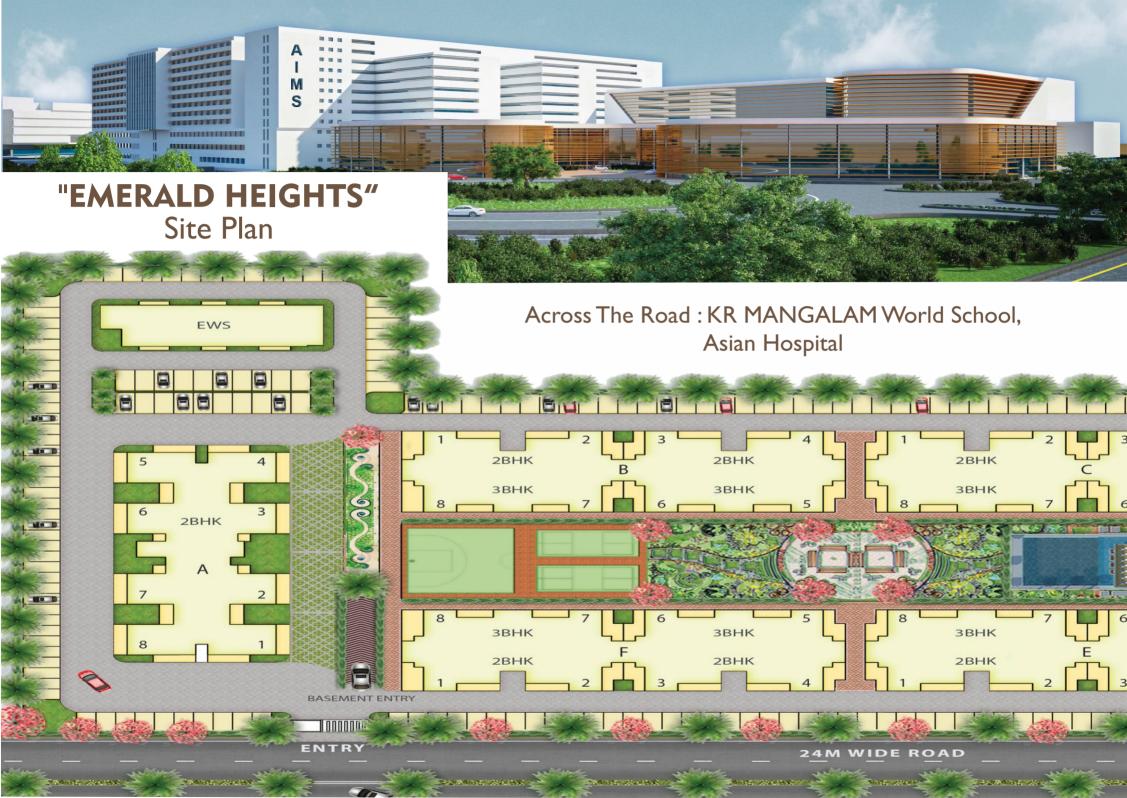

## Emerald Heights Sector-88, Faridabad

"Emerald Heights" is being developed by the renowned real estate group EMERALD HOMEDEVELOPERS PVT. LTD. It's a low density project, having only 384 Flats in 6.20 acres. The project is located at Faridabad-Dankaur state highway adjoining Asia's largest AMRITA Hospital & bang opposite Asian Hospital, Sector-88, Faridabad.

# Key highlights of the **PROJECT**

- Covered Car Parking.
- Club House with Gym & Swimming Pool.
- Exclusive Sky Garden.
- Dedicated Children Play Area.
- Very Large Balconies.
- Ultra-Modren & Unique Building Elevation.
- Low Density 6.20 Acres/384 Units.
- Only Four Flats per Floor with 2 Lifts.
- Zero KM from Asia's Largest AMRITA Hospital.
- Located at Faridabad-Dankaur 90 Meter wide State Highway.
- Opposite K.R. Mangalam World School.

## Club House

CLUB

- Dedicated Sky Garden with panoramic view for 4 BHK Residents only.
- Situated on the rooftop of 14th Floor with Elevator access.
- Ample greenery with Walking Strips.

Dedicated Children Play Area with Landscaping.