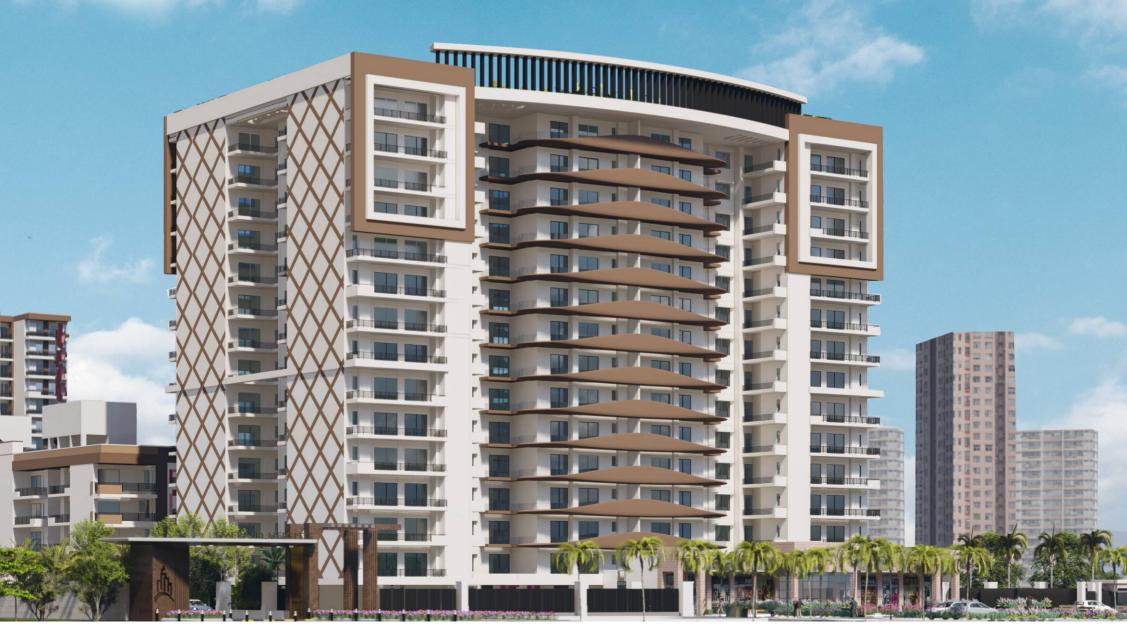

## Emerald Heights Sector-88, Faridabad

"Emerald Heights" is being developed by the renowned real estate group EMERALD HOMEDEVELOPERS PVT. LTD. It's a low density project, having only 384 Flats in 6.20 acres. The project is located at Faridabad-Dankaur state highway adjoining Asia's largest AMRITA Hospital & bang opposite Asian Hospital, Sector-88, Faridabad.

Emerald Heights is designed with unique & extra ordinary elevation, spacious balconies and exclusive sky garden.

# Key highlights of the **PROJECT**

- Covered Car Parking.
- Club House with Gym & Swimming Pool.
- Exclusive Sky Garden.
- Dedicated Children Play Area.
- Very Large Balconies.
- Ultra-Modren & Unique Building Elevation.
- Low Density 6.20 Acres/384 Units.
- Only Four Flats per Floor with 2 Lifts.
- Zero KM from Asia's Largest AMRITA Hospital.
- Located at Faridabad-Dankaur 90 Meter wide State Highway.
- Opposite K.R. Mangalam World School.