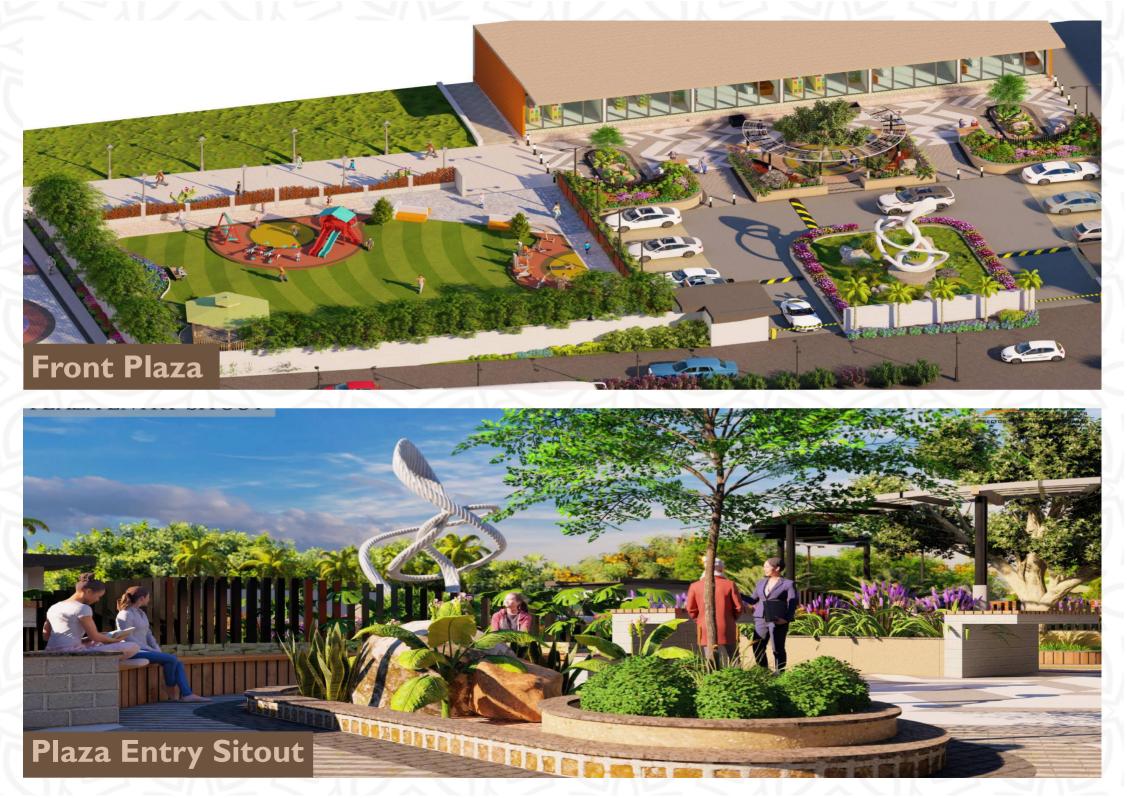

# Key highlights of the **PROJECT**

- Covered Car Parking.
- Club House with Gym & Swimming Pool.
- Exclusive Sky Garden.
- Dedicated Children Play Area.
- Very Large Balconies.
- Ultra-Modren & Unique Building Elevation.
- Low Density 6.20 Acres/384 Units.
- Only Four Flats per Floor with 2 Lifts.
- Zero KM from Asia's Largest AMRITA Hospital.
- Located at Faridabad-Dankaur 90 Meter wide State Highway.
- Opposite K.R. Mangalam World School.

## Club House

CLUB

- Dedicated Sky Garden with panoramic view for 4 BHK Residents only.
- Situated on the rooftop of 14th Floor with Elevator access.
- Ample greenery with Walking Strips.

Dedicated Children Play Area with Landscaping.