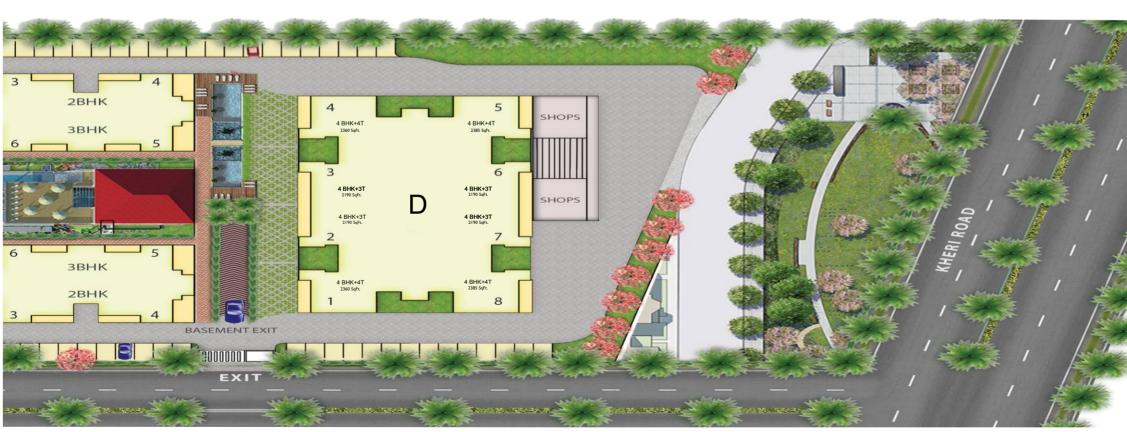

# Key highlights of the **PROJECT**

- Covered Car Parking.
- Club House with Gym & Swimming Pool.
- Exclusive Sky Garden.
- Dedicated Children Play Area.
- Very Large Balconies.
- Ultra-Modren & Unique Building Elevation.
- Low Density 6.20 Acres/384 Units.
- Only Four Flats per Floor with 2 Lifts.
- Zero KM from Asia's Largest AMRITA Hospital.
- Located at Faridabad-Dankaur 90 Meter wide State Highway.
- Opposite K.R. Mangalam World School.