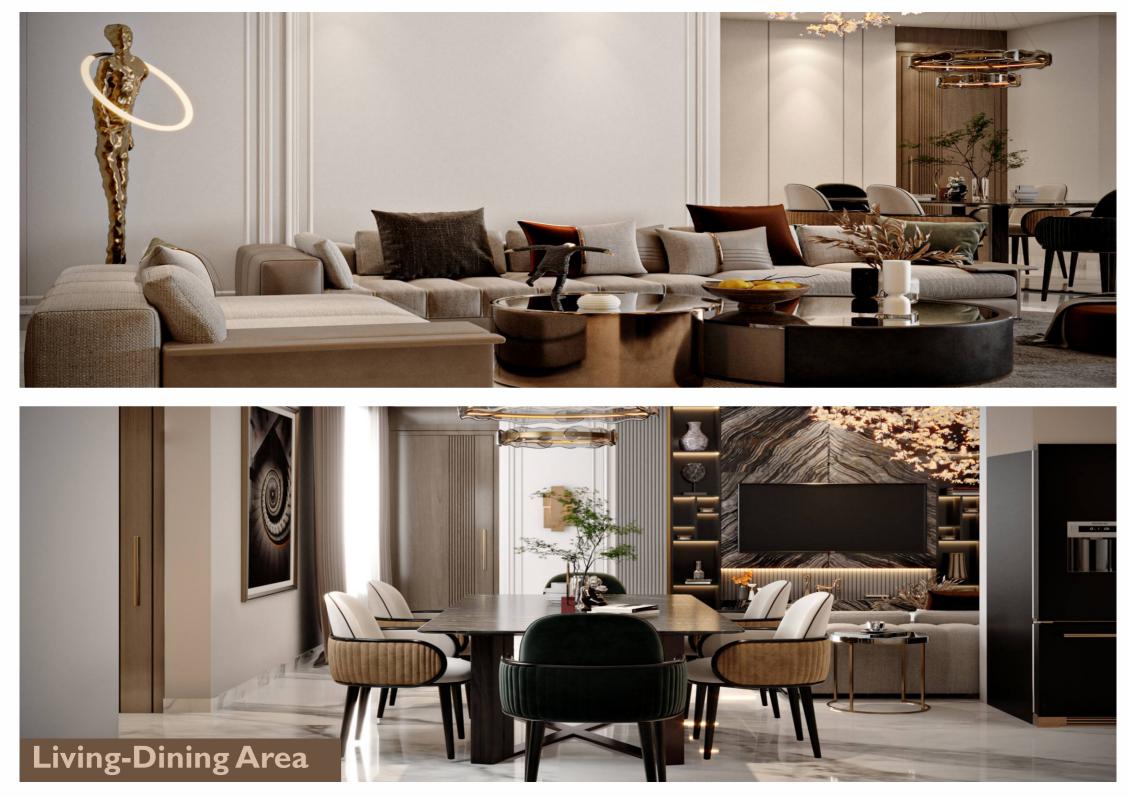

Huge Balconies, Providing Fresh Air and Scenic view.

Spacious Bedrooms, Best in Class, Room Size With Attached Toilets.

Large Kitchen Connected

to Balconies and Washing Area.

Adjacent to Asia's Largest Hospital AMRITA Institute of Medical Science and Research Centre. The Campus has 2500 Bed Hospital, Medical College And Research Centre.