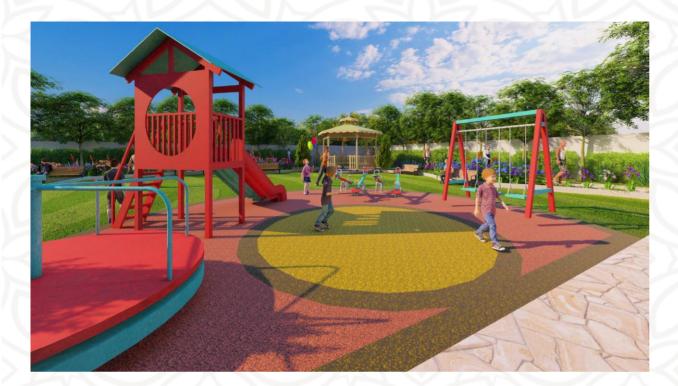

# Key highlights of the **PROJECT**

- Covered Car Parking.
- Club House with Gym & Swimming Pool.
- Exclusive Sky Garden.
- Dedicated Children Play Area.
- Very Large Balconies.
- Ultra-Modren & Unique Building Elevation.
- Low Density 6.20 Acres/384 Units.
- Only Four Flats per Floor with 2 Lifts.
- Zero KM from Asia's Largest AMRITA Hospital.
- Located at Faridabad-Dankaur 90 Meter wide State Highway.
- Opposite K.R. Mangalam World School.

## Club House

CLUB

- Dedicated Sky Garden with panoramic view for 4 BHK Residents only.
- Situated on the rooftop of 14th Floor with Elevator access.
- Ample greenery with Walking Strips.

Dedicated Children Play Area with Landscaping.