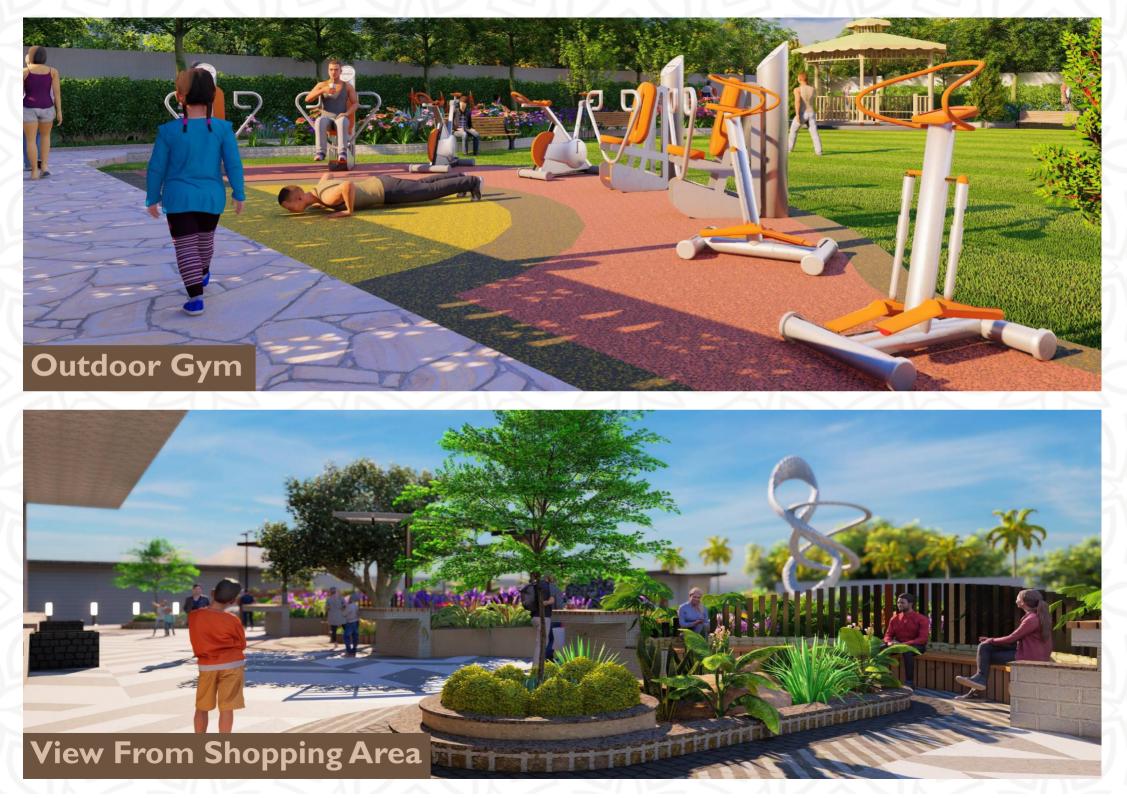

# Key highlights of the **PROJECT**

- Covered Car Parking.
- Club House with Gym & Swimming Pool.
- Exclusive Sky Garden.
- Dedicated Children Play Area.
- Very Large Balconies.
- Ultra-Modren & Unique Building Elevation.
- Low Density 6.20 Acres/384 Units.
- Only Four Flats per Floor with 2 Lifts.
- Zero KM from Asia's Largest AMRITA Hospital.
- Located at Faridabad-Dankaur 90 Meter wide State Highway.
- Opposite K.R. Mangalam World School.

## Club House

CLUB

- Dedicated Sky Garden with panoramic view for 4 BHK Residents only.
- Situated on the rooftop of 14th Floor with Elevator access.
- Ample greenery with Walking Strips.

Dedicated Children Play Area with Landscaping.