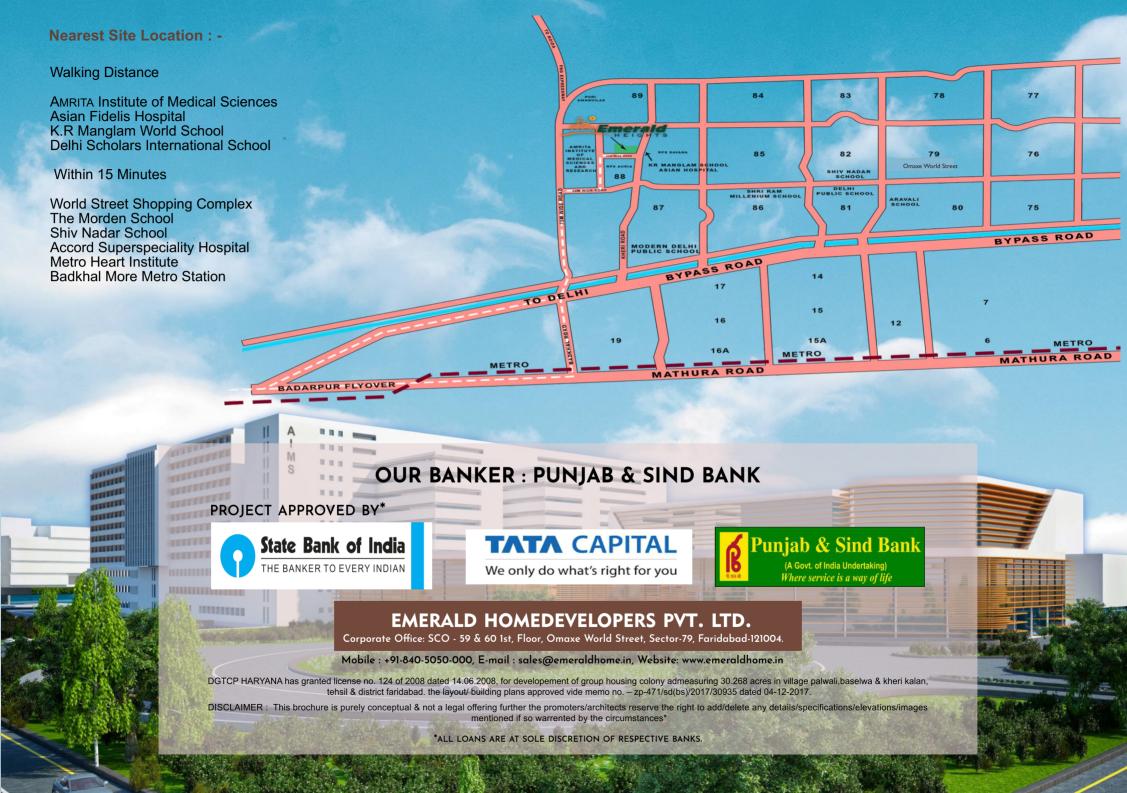

## Emerald Heights Sector-88, Faridabad

"Emerald Heights" is being developed by the renowned real estate group EMERALD HOMEDEVELOPERS PVT. LTD. It's a low density project, having only 384 Flats in 6.20 acres. The project is located at Faridabad-Dankaur state highway adjoining Asia's largest AMRITA Hospital & bang opposite Asian Hospital, Sector-88, Faridabad.