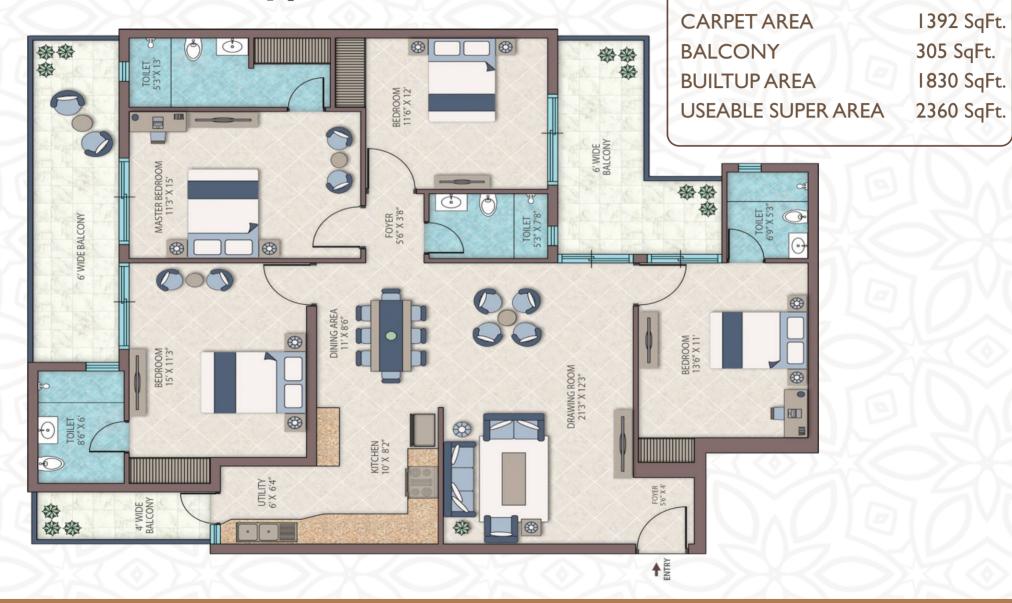

from Asia's Largest AMRITA Hospital.
- Located at Faridabad-Dankaur 90 Meter wide State Highway.
- Opposite K.R. Mangalam World School.

## Club House

CLUB









- Dedicated Sky Garden with panoramic view for 4 BHK Residents only.
- Situated on the rooftop of 14th Floor with Elevator access.
- Ample greenery with Walking Strips.

















Dedicated Children Play Area with Landscaping.



Huge Balconies, Providing Fresh Air and Scenic view.





Spacious Bedrooms, Best in Class, Room Size With Attached Toilets.



Large Kitchen Connected

to Balconies and Washing Area.







Adjacent to Asia's Largest Hospital AMRITA Institute of Medical Science and Research Centre. The Campus has 2500 Bed Hospital, Medical College And Research Centre.



#### 4 BHK+3T.



### 4 BHK+4T. Type-I





## SPECIFICATIONS

| STRUCTURE                | Earthquake Resistant RCC Structure designed for the highest Seismic Zone as Stipulated by the code and better safety.                                                                                                                                                                                                                                                                                                                                                                                                   |
|--------------------------|----------------------------------------------------------------------------------------------------------------------------------------------------------------------------------------------------------------------