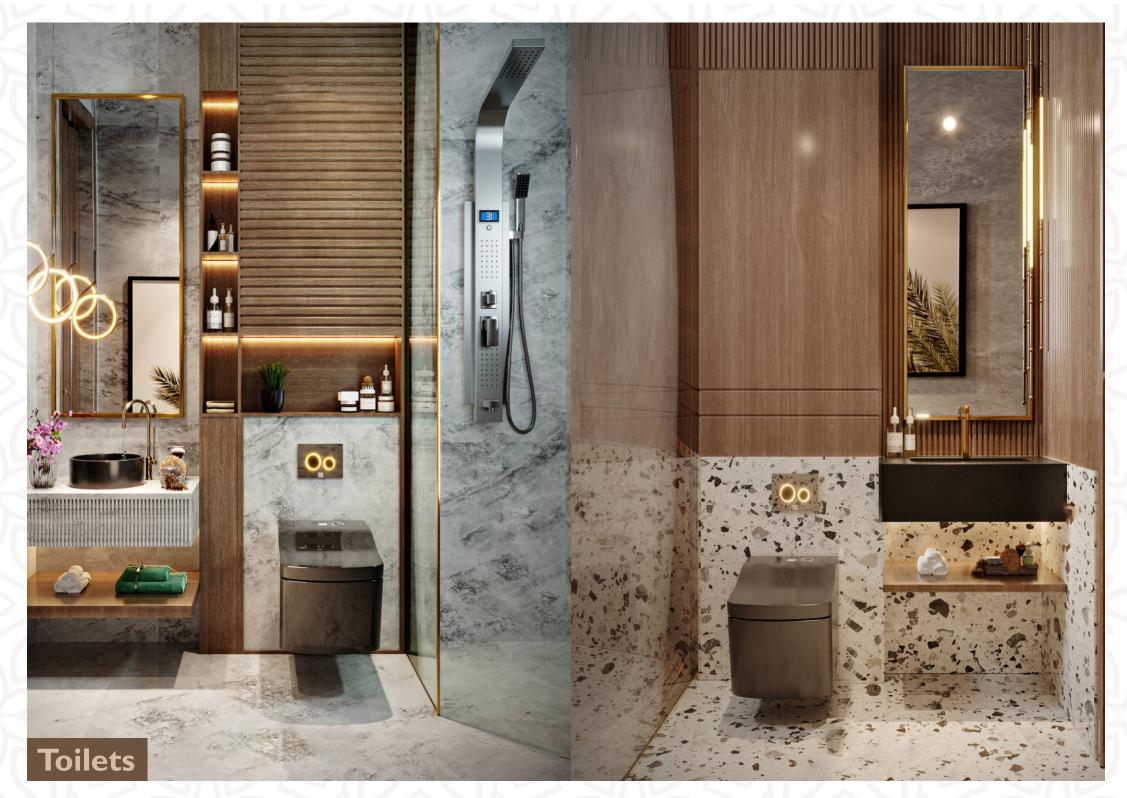

## SPECIFICATIONS

| STRUCTURE                | Earthquake Resistant RCC Structure designed for the highest Seismic Zone as Stipulated by the code and better safety.                                                                                                                                                                                                                                                                                                                                                                                                   |
|--------------------------|-------------------------------------------------------------------------------------------------------------------------------------------------------------------------------------------------------------------------------------------------------------------------------------------------------------------------------------------------------------------------------------------------------------------------------------------------------------------------------------------------------------------------|
| FOUNDATION               | Reinforced Concrete footings and column with raft.                                                                                                                                                                                                                                                                                                                                                                                                                                                                      |
| LIVING/BEDROOMS          | Flooring/Skirting: Ceramic/Ceramic Glazed/Vitrified Tiles.<br>Wall/Ceiling Finishes: Plastered and Painted with Pleasing shades of OBD.                                                                                                                                                                                                                                                                                                                                                                                 |
| KITCHEN                  | Flooring/Skirting: Ceramic Tiles.<br>Wall/Ceiling Finishes: Ceramic Tiles up to 2 feet height above counter, plastered and painted with pleasing shades of OBD.<br>Platform: Pre polished Baroda Green marble or equivalent marble or Indian Stone. CP Fitting/Fixtures: Stainless Steel Sink,<br>CP fittings, Provision for Hot & Cold Water System, provision for Geyser.                                                                                                                                             |
| BALCONIES                | Flooring: Vitrified/Ceramic Tiles,Wall/Ceiling Finishes: Exterior grade paint on plaster.<br>Handrail and Parapets: Combination of Parapet Walls and M.S. handrails as per functional and elevation requirements.                                                                                                                                                                                                                                                                                                       |
| DOORS/WINDOWS            | Main Entrance Door: Painted/Polished hardwood frame with polished/paint flush door shutters.<br>Internal Entrance Door: Painted/Polished Hardwood Frame with painted flush doors.<br>Hardware: Locks, handles/knobs, MS/Steel/Brass hardware.<br>Windows and External Glazing: Aluminium frame or UPVC frame windows with clear glass or equivalent.                                                                                                                                                                    |
| COMMON PASSAGE           | Flooring: Polished Indian Stone/Indian Marble/Tiles.<br>Wall/Ceiling Finishes: Whitewash/Oil Distemper on plaster.                                                                                                                                                                                                                                                                                                                                                                                                      |
| ELECTRICAL &<br>PLUMBING | Fixtures and Fitting: ISI compliant modular switches/sockets, distribution boxes and circuit breaks from standard makes and brands.<br>Wiring: ISI compliant copper wiring in concealed conduits. Adequate provisions for light points, fan points, receptacles and power<br>points in all rooms. Electrical points for Exhaust Fans in Kitchens and Toilets.<br>Plumbing: ISI compliant GI/CPVC/PPR water supply pipes with standard valves and accessories. ISI compliant PVC Waste Pipes and<br>Traps or equivalent. |
| TOILETS                  | Flooring: Ceramic Tiles.<br>Wall/Ceiling Finishes: Ceramic Wall tiles up to dado level (approx. 2100 mm), above it OBD.<br>Sanitary Ware: Wash Basin, EWC with Cisterns, CP Fittings, Provision for Hot & Cold Water System.                                                                                                                                                                                                                                                                                            |
| STAIRCASE                | Flooring: Polished Indian Stone/Indian Marble on treads, risers and landings.<br>Railing: Polished/Painted M.S. Handrails and Balustrades.<br>Wall Finishes: Oil Bound Distemper on Plaster.                                                                                                                                                                                                                                                                                                                            |