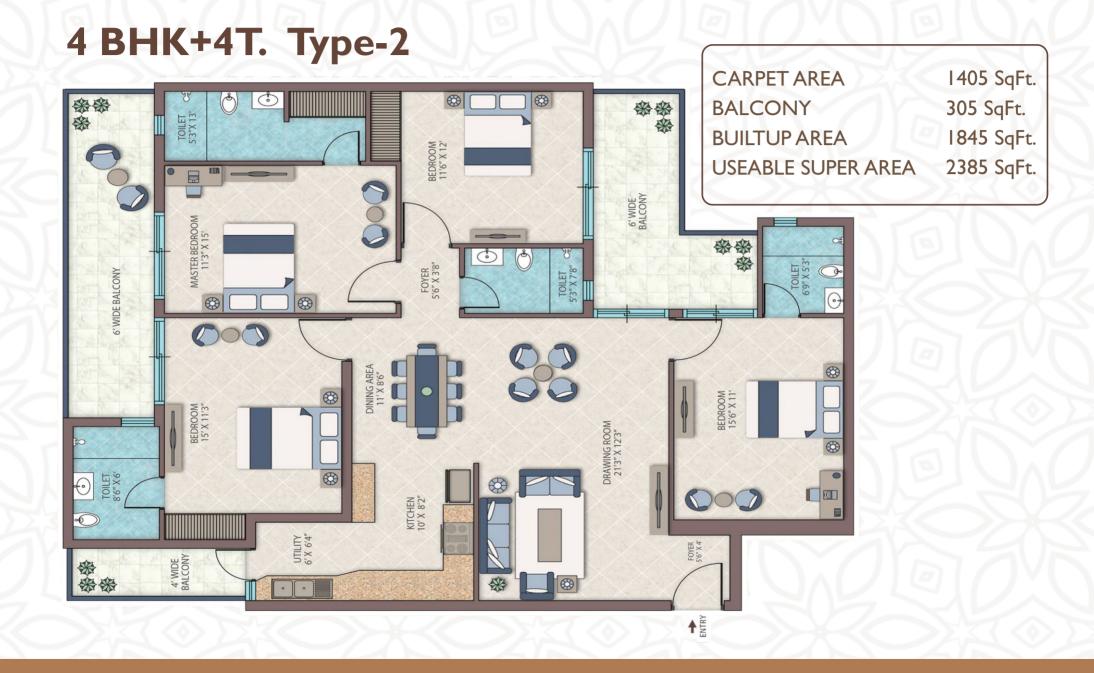

om Asia's Largest AMRITA Hospital.
- Located at Faridabad-Dankaur 90 Meter wide State Highway.
- Opposite K.R. Mangalam World School.

## Club House

CLUB









- Dedicated Sky Garden with panoramic view for 4 BHK Residents only.
- Situated on the rooftop of 14th Floor with Elevator access.
- Ample greenery with Walking Strips.

















Dedicated Children Play Area with Landscaping.



Huge Balconies, Providing Fresh Air and Scenic view.





Spacious Bedrooms, Best in Class, Room Size With Attached Toilets.



Large Kitchen Connected

to Balconies and Washing Area.







Adjacent to Asia's Largest Hospital AMRITA Institute of Medical Science and Research Centre. The Campus has 2500 Bed Hospital, Medical College And Research Centre.



#### 4 BHK+3T.



### 4 BHK+4T. Type-I





## SPECIFICATIONS

| STRUCTURE                | Earthquake Resistant RCC Structure designed for the highest Seismic Zone as Stipulated by the code and better safety.                                                                                                                                                                                                                                                                                                                                                                                                   |
|--------------------------|------------------------------------------------------------------------------------------------------------------------------------------------------------------------------------------------------------------------