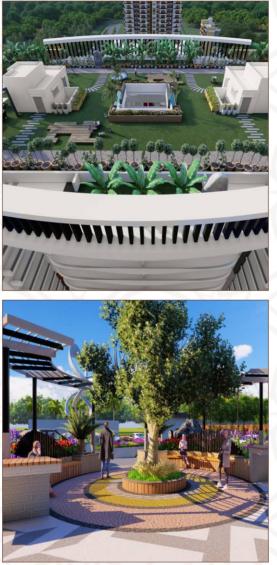

## Club House

CLUB

- Dedicated Sky Garden with panoramic view for 4 BHK Residents only.
- Situated on the rooftop of 14th Floor with Elevator access.
- Ample greenery with Walking Strips.

Dedicated Children Play Area with Landscaping.

Huge Balconies, Providing Fresh Air and Scenic view.

Spacious Bedrooms, Best in Class, Room Size With Attached Toilets.

Large Kitchen Connected

to Balconies and Washing Area.

Adjacent to Asia's Largest Hospital AMRITA Institute of Medical Science and Research Centre. The Campus has 2500 Bed Hospital, Medical College And Research Centre.