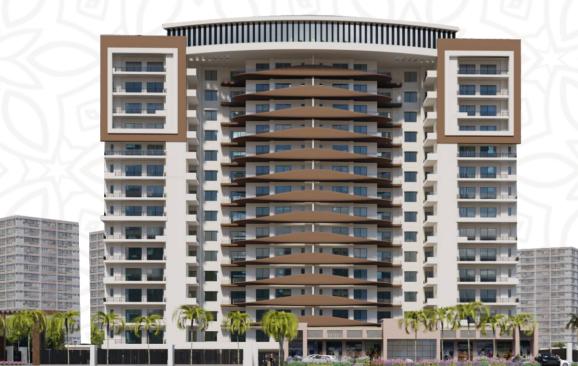

## Emerald Heights Sector-88, Faridabad

"Emerald Heights" is being developed by the renowned real estate group EMERALD HOMEDEVELOPERS PVT. LTD. It's a low density project, having only 384 Flats in 6.20 acres. The project is located at Faridabad-Dankaur state highway adjoining Asia's largest AMRITA Hospital & bang opposite Asian Hospital, Sector-88, Faridabad.

Emerald Heights is designed with unique & extra ordinary elevation, spacious balconies and exclusive sky garden.

# Key highlights of the **PROJECT**

- Covered Car Parking.
- Club House with Gym & Swimming Pool.
- Exclusive Sky Garden.
- Dedicated Children Play Area.
- Very Large Balconies.
- Ultra-Modren & Unique Building Elevation.
- Low Density 6.20 Acres/384 Units.
- Only Four Flats per Floor with 2 Lifts.
- Zero KM from Asia's Largest AMRITA Hospital.
- Located at Faridabad-Dankaur 90 Meter wide State Highway.
- Opposite K.R. Mangalam World School.