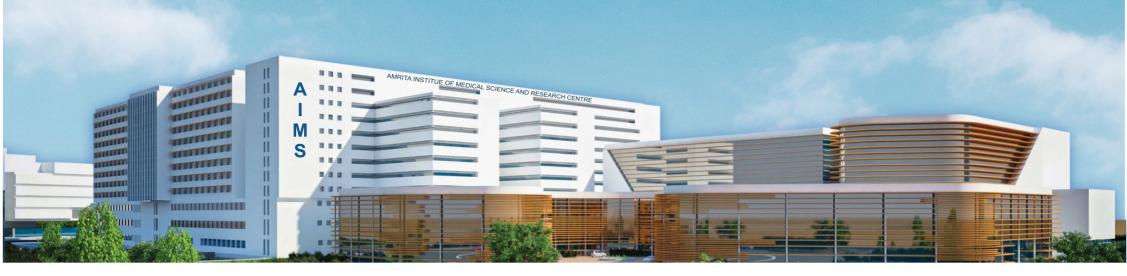

## Emerald Heights Sector-88, Faridabad

"Emerald Heights" is being developed by the renowned real estate group EMERALD HOMEDEVELOPERS PVT. LTD. It's a low density project, having only 384 Flats in 6.20 acres. The project is located at Faridabad-Dankaur state highway adjoining Asia's largest AMRITA Hospital & bang opposite Asian Hospital, Sector-88, Faridabad.

Huge Balconies, Providing Fresh Air and Scenic view.

Spacious Bedrooms, Best in Class, Room Size With Attached Toilets.

Large Kitchen Connected

to Balconies and Washing Area.

Adjacent to Asia's Largest Hospital AMRITA Institute of Medical Science and Research Centre. The Campus has 2500 Bed Hospital, Medical College And Research Centre.