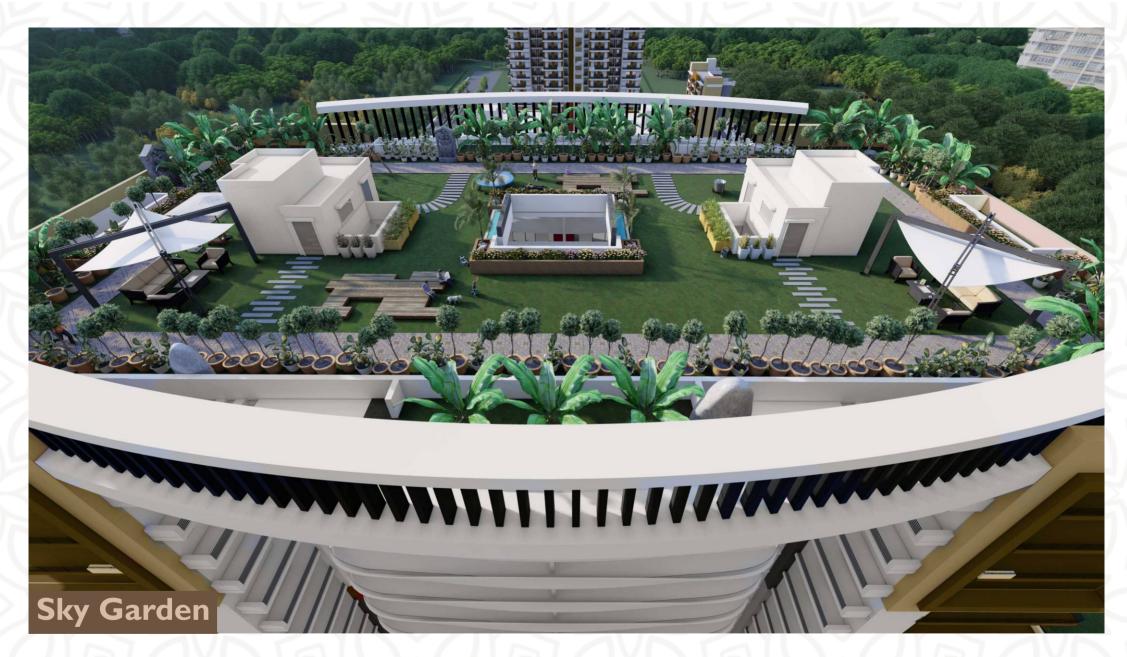

## Club House

CLUB

- Dedicated Sky Garden with panoramic view for 4 BHK Residents only.
- Situated on the rooftop of 14th Floor with Elevator access.
- Ample greenery with Walking Strips.

Dedicated Children Play Area with Landscaping.