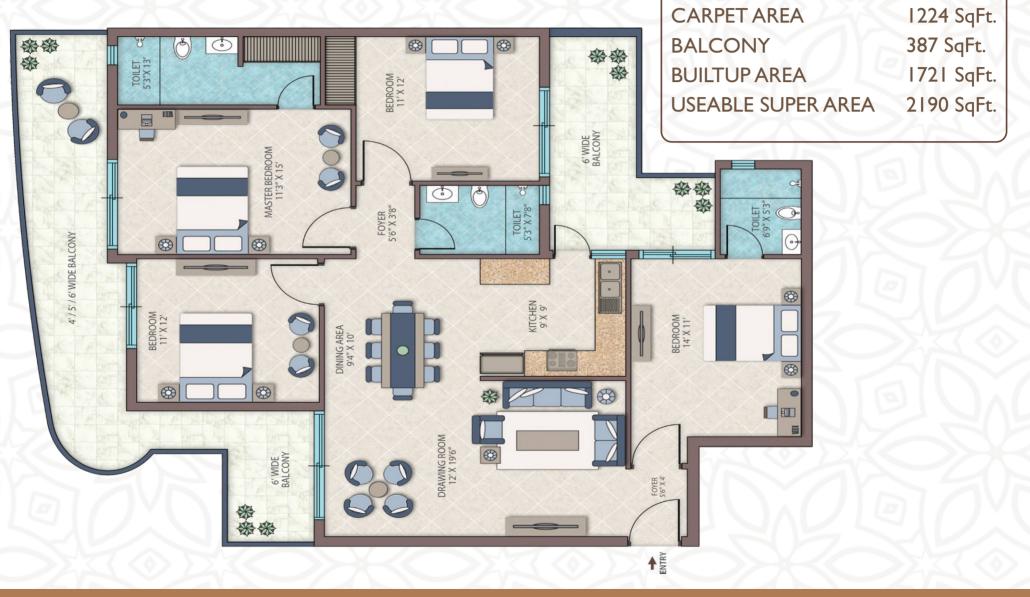

with 2 Lifts.
- Zero KM from Asia's Largest AMRITA Hospital.
- Located at Faridabad-Dankaur 90 Meter wide State Highway.
- Opposite K.R. Mangalam World School.

## Club House

CLUB









- Dedicated Sky Garden with panoramic view for 4 BHK Residents only.
- Situated on the rooftop of 14th Floor with Elevator access.
- Ample greenery with Walking Strips.

















Dedicated Children Play Area with Landscaping.



Huge Balconies, Providing Fresh Air and Scenic view.





Spacious Bedrooms, Best in Class, Room Size With Attached Toilets.



Large Kitchen Connected

to Balconies and Washing Area.







Adjacent to Asia's Largest Hospital AMRITA Institute of Medical Science and Research Centre. The Campus has 2500 Bed Hospital, Medical College And Research Centre.



#### 4 BHK+3T.



### 4 BHK+4T. Type-I





## SPECIFICATIONS

| STRUCTURE                | Earthquake Resistant RCC Structure designed for the highest Seismic Zone as Stipulated by the code and better safety.                                                                                                                                                                                                                                                                                                                                                                                                   |
|--------------------------|----------------------------------------------------------------------------------------------------------------------------------------------------------------------------------------------