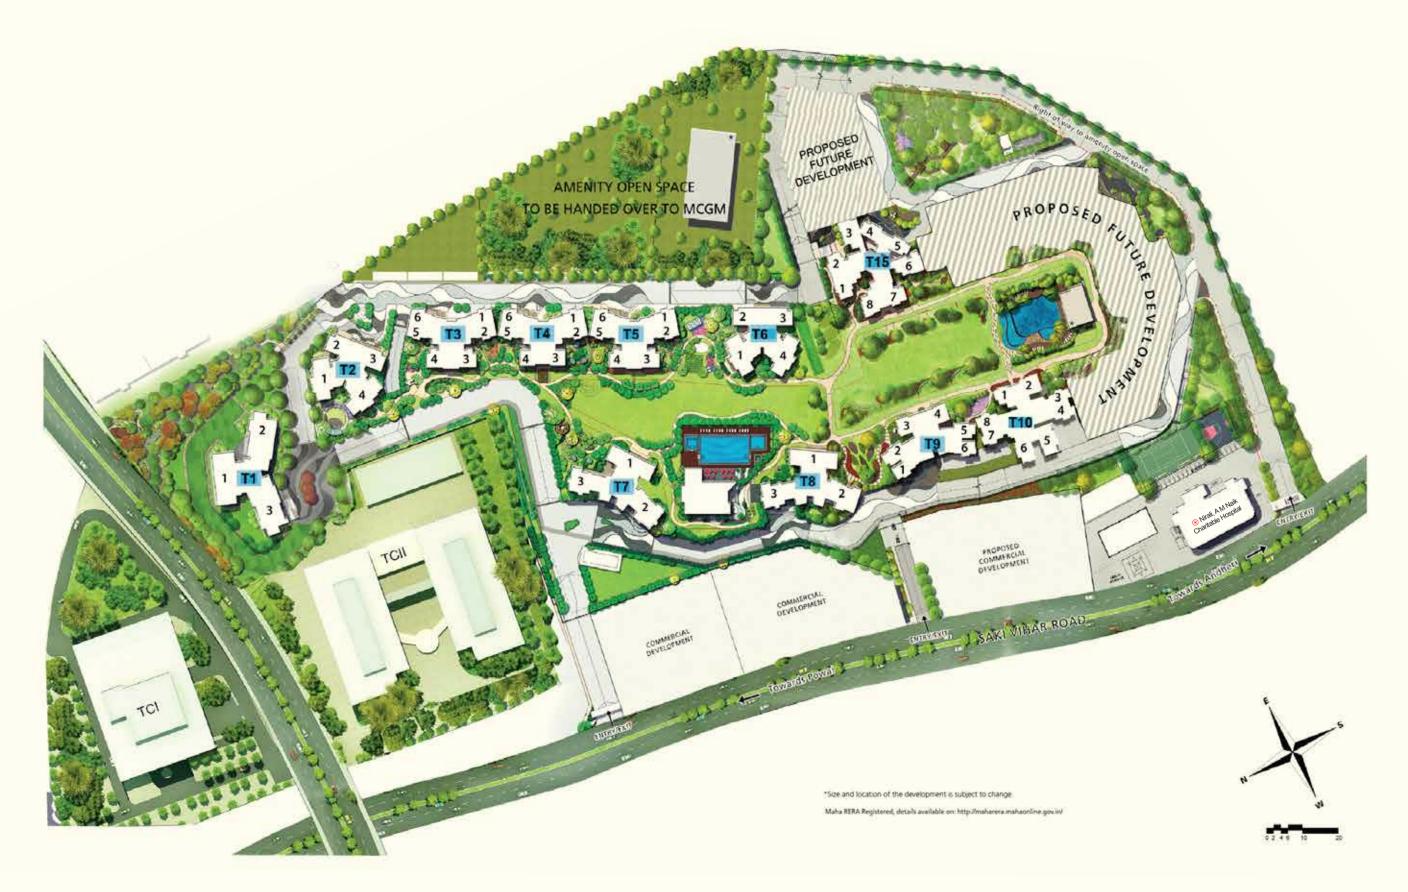

# IN ONE OF POWAI'S FINEST GATED COMMUNITIES

- ♦ A part of 19-acre development
- Built around 3 acres of sprawling central green
- ✤ 10 acres of open space
- Elegantly designed 2, 3 & 4 BHK apartments
- + In close proximity to proposed metro, reputed schools, medical center and high-street shopping

P51800007280 P51800013052 P51800013214

Available at: https://maharera.mahaonline.gov.in/

Disclaimer: T10 Proposed revised plan submitted are depicted in the site plan. Images shown are tentative and for representative purposes only. The layout development is subject to change and amendments from time to time. This leaflet does not constitute or form part of an offer and or contract.