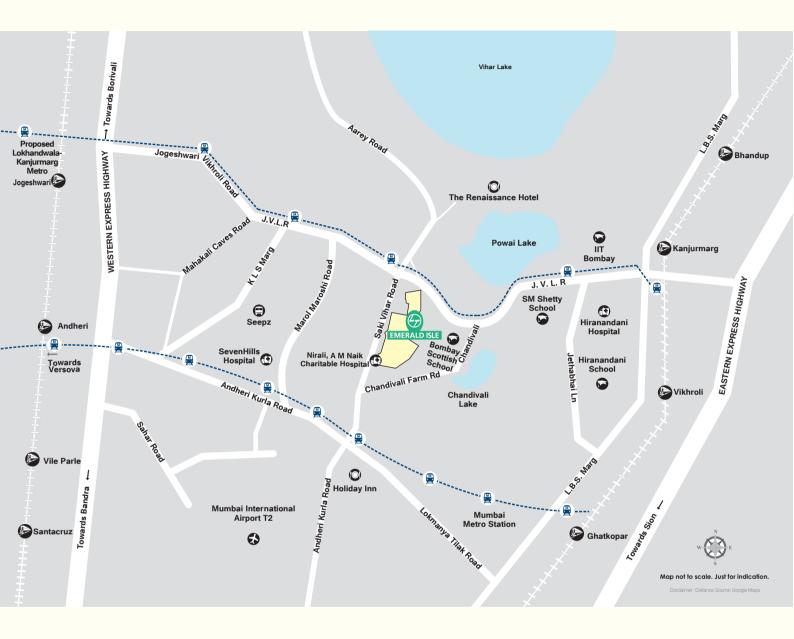

# LOCATED IN THE HEART OF POWAI

#### Connectivity:

JVLR – 300 m Sakinaka Metro Rail – 2 kms Central Railway Station Kanjurmarg – 5 kms Eastern & Western Expressway – 6 kms BKC – 8.5 kms

#### Hospitals:

Nirali, A M Naik Charitable Hospital – 0 Kms Hiranandani Hospital – 4 kms Seven Hills Hospital – 4 kms

#### Education:

Bombay Scottish School – 2 kms Hiranandani Foundation School – 2.5 kms SM Shetty School – 2.5 kms Pawar Public School – 3.2 kms Nahar International School – 3 kms IIT Powai – 4 kms NITIE – 4 kms

#### Airports:

International Airport – 6 kms Domestic Airport – 7 kms