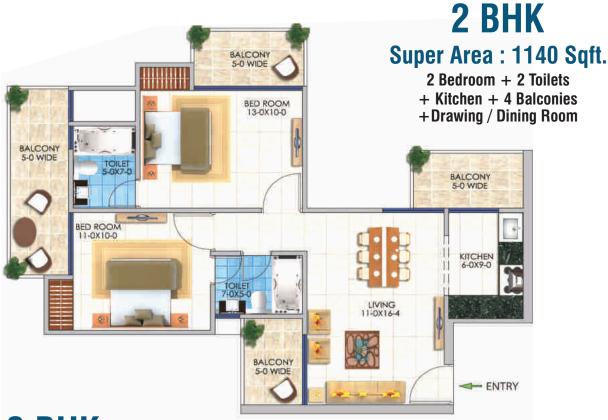

## Super Area: 3680 Sqft.

4BHK + 6T + Servant Room + Dressing Room + Family Lounge + Drawing / Dining Room + 6 Balconies

| 1140 sqft. | 2BHK + 2T + 4 Balconies                                                |
|------------|------------------------------------------------------------------------|
| 1365sqft.  | 3BHK + 2T + 4 Balconies                                                |
| 1680sqft.  | 3BHK + 3T+ Store Room + 4 Balconies                                    |
| 1985sqft.  | 4BHK + 4T + 4 Balconies                                                |
| 3210sqft.  | 4BHK + 5T + Servant Room + Dressing Room + Family Lounge + 6 Balconies |
| 3680sqft.  | 4BHK + 6T + Servant Room + Dressing Room + Family Lounge + 6 Balconies |