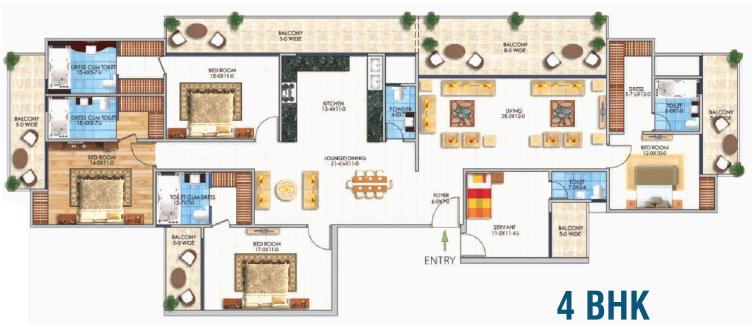

## Super Area: 3680 Sqft.

4BHK + 6T + Servant Room + Dressing Room + Family Lounge + Drawing / Dining Room + 6 Balconies

| 1140 sqft. | 2BHK + 2T + 4 Balconies                                                |
|------------|------------------------------------------------------------------------|
| 1365sqft.  | 3BHK + 2T + 4 Balconies                                                |
| 1680sqft.  | 3BHK + 3T+ Store Room + 4 Balconies                                    |
| 1985sqft.  | 4BHK + 4T + 4 Balconies                                                |
| 3210sqft.  | 4BHK + 5T + Servant Room + Dressing Room + Family Lounge + 6 Balconies |
| 3680sqft.  | 4BHK + 6T + Servant Room + Dressing Room + Family Lounge + 6 Balconies |