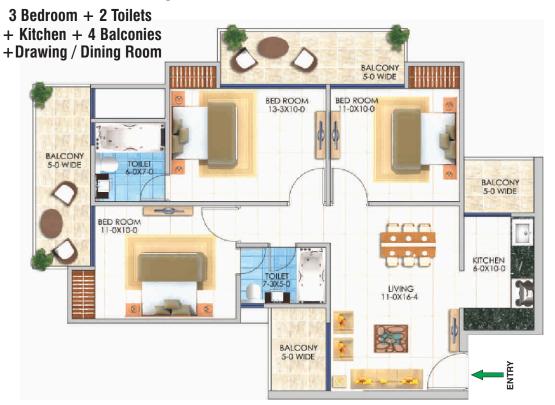

# **3 BHK**

## Super Area: 1365 Sqft.

## Super Area: 3680 Sqft.

4BHK + 6T + Servant Room + Dressing Room + Family Lounge + Drawing / Dining Room + 6 Balconies

| 1140 sqft. | 2BHK + 2T + 4 Balconies                                                |
|------------|------------------------------------------------------------------------|
| 1365sqft.  | 3BHK + 2T + 4 Balconies                                                |
| 1680sqft.  | 3BHK + 3T+ Store Room + 4 Balconies                                    |
| 1985sqft.  | 4BHK + 4T + 4 Balconies                                                |
| 3210sqft.  | 4BHK + 5T + Servant Room + Dressing Room + Family Lounge + 6 Balconies |
| 3680sqft.  | 4BHK + 6T + Servant Room + Dressing Room + Family Lounge + 6 Balconies |