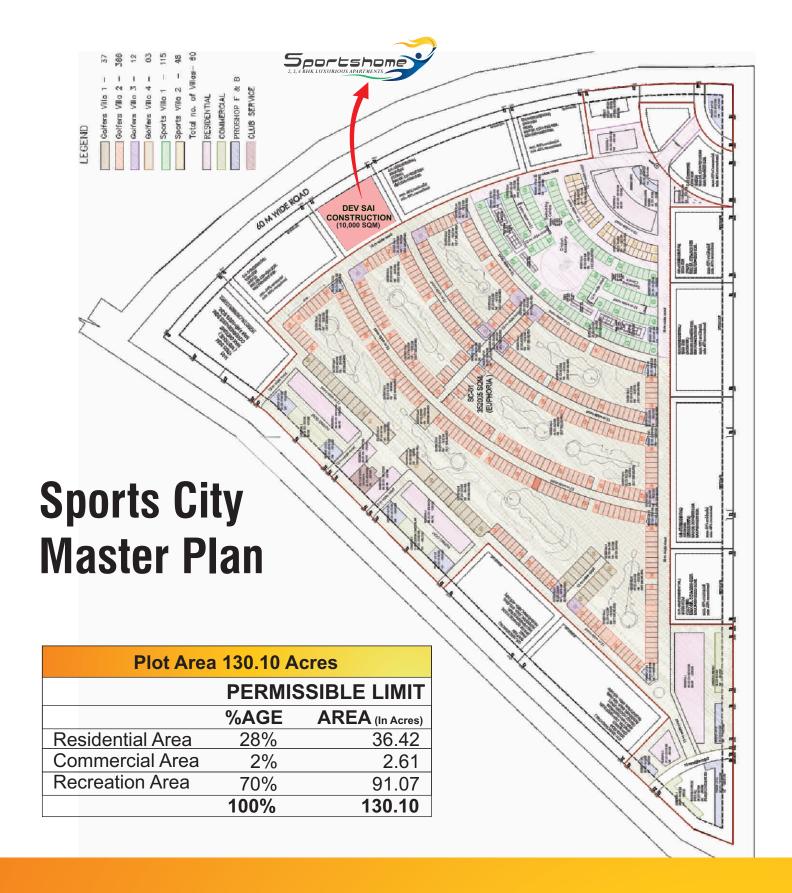

# Salient Features

- Located inside the sprawling 130 acres sports city in Gr. Noida (West).
- IIT Certified Project
- **▮** Sports theme based project
- ✓ Vaastu friendly and fengshui layout

Low density project

#### PROPOSED FACILITIES (SPORTS CITY)

- Golf Course
- ▶ Cricket Academy
- ▶ Rock Climbing
- ▶ Squash
- ▶ Tennis Centre
- Swimming Centre

- Multipurpose Play Field ◀
- Indoor Multipurpose Hall |
  - Gymnastic **∢** 
    - Hospital **∢**
- Old Age Home/Senior Living & Medicine Centre ◀
  - Pro-Shops **4**