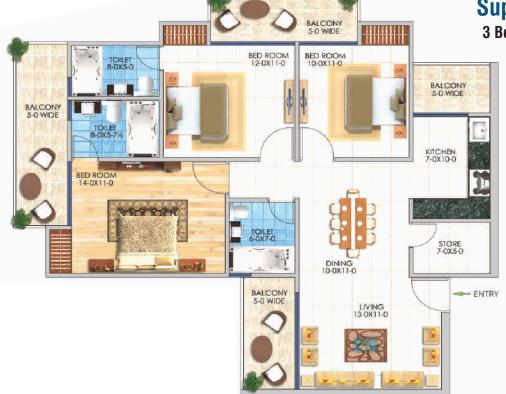

### Super Area: 1680 Sqft.

3 Bedroom + 3 Toilets + Kitchen + 4 Balconies + Store + Drawing / Dining Room

## Super Area: 3680 Sqft.

4BHK + 6T + Servant Room + Dressing Room + Family Lounge + Drawing / Dining Room + 6 Balconies

| 1140 sqft. | 2BHK + 2T + 4 Balconies                                                |
|------------|------------------------------------------------------------------------|
| 1365sqft.  | 3BHK + 2T + 4 Balconies                                                |
| 1680sqft.  | 3BHK + 3T+ Store Room + 4 Balconies                                    |
| 1985sqft.  | 4BHK + 4T + 4 Balconies                                                |
| 3210sqft.  | 4BHK + 5T + Servant Room + Dressing Room + Family Lounge + 6 Balconies |
| 3680sqft.  | 4BHK + 6T + Servant Room + Dressing Room + Family Lounge + 6 Balconies |