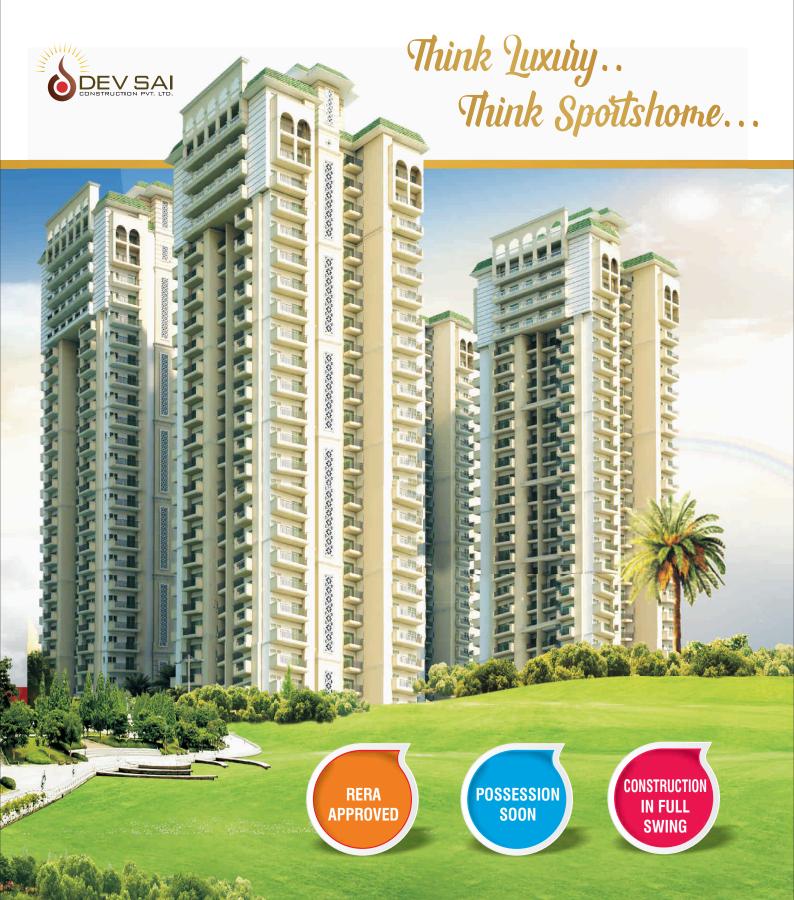

# Salient Features

- Located inside the sprawling 130 acres sports city in Gr. Noida (West).
- IIT Certified Project
- **▮** Sports theme based project
- ✓ Vaastu friendly and fengshui layout

Low density project

- ✓ 1 Min. from drive to Yatharth Hospital, Gr. Noida (W)
- # 4 Apartments on each floor (Corner View)
  # 1 Min. from FNG corridor

- Exotic Golf View Apartments
- 5 Min. from the Sec-76 metro station, Noida

#### **PROJECT HIGHLIGHTS**

- ✓ Golf Course Facing Project
- ✓ Low Density Project
- √ Only 4 flats on a floor
- √ Every flat is a corner flat
- √ Sports theme based project
- ✓ IIT Certified
- √ 70% Open Landscape
- ✓ RERA Approved
- √ Well ventilated and spacious apartments
- √ Luxury Club with all modern amenities