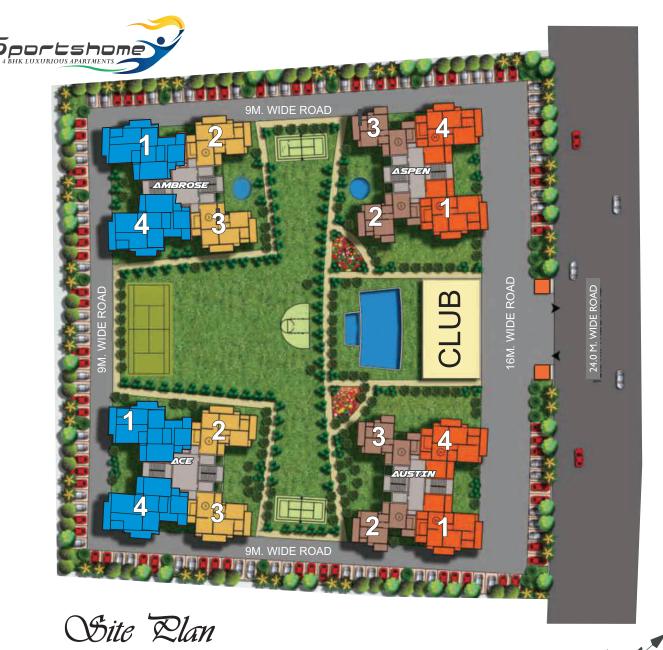

# Salient Features

- Located inside the sprawling 130 acres sports city in Gr. Noida (West).
- IIT Certified Project
- **▮** Sports theme based project
- ✓ Vaastu friendly and fengshui layout

Low density project

- ✓ 1 Min. from drive to Yatharth Hospital, Gr. Noida (W)
- # 4 Apartments on each floor (Corner View)
  # 1 Min. from FNG corridor

- Exotic Golf View Apartments
- 5 Min. from the Sec-76 metro station, Noida

#### **PROJECT HIGHLIGHTS**

- ✓ Golf Course Facing Project
- ✓ Low Density Project
- √ Only 4 flats on a floor
- √ Every flat is a corner flat
- √ Sports theme based project
- ✓ IIT Certified
- √ 70% Open Landscape
- ✓ RERA Approved
- √ Well ventilated and spacious apartments
- √ Luxury Club with all modern amenities