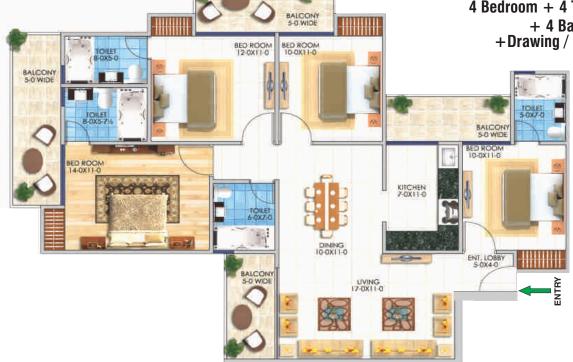

## Super Area: 1985 Sqft.

4 Bedroom + 4 Toilets + Kitchen + 4 Balconies + Drawing / Dining Room

4BHK + 5T + Servant Room + Dressing Room + Family Lounge +Drawing / Dining Room + 6 Balconies