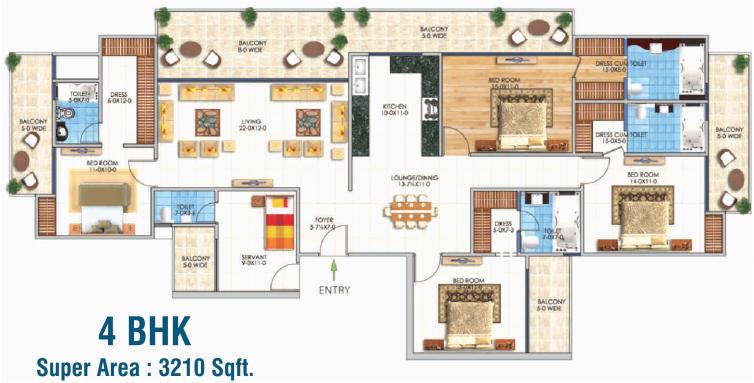

## Super Area: 3680 Sqft.

4BHK + 6T + Servant Room + Dressing Room + Family Lounge + Drawing / Dining Room + 6 Balconies

| 1140 sqft. | 2BHK + 2T + 4 Balconies                                                |
|------------|------------------------------------------------------------------------|
| 1365sqft.  | 3BHK + 2T + 4 Balconies                                                |
| 1680sqft.  | 3BHK + 3T+ Store Room + 4 Balconies                                    |
| 1985sqft.  | 4BHK + 4T + 4 Balconies                                                |
| 3210sqft.  | 4BHK + 5T + Servant Room + Dressing Room + Family Lounge + 6 Balconies |
| 3680sqft.  | 4BHK + 6T + Servant Room + Dressing Room + Family Lounge + 6 Balconies |