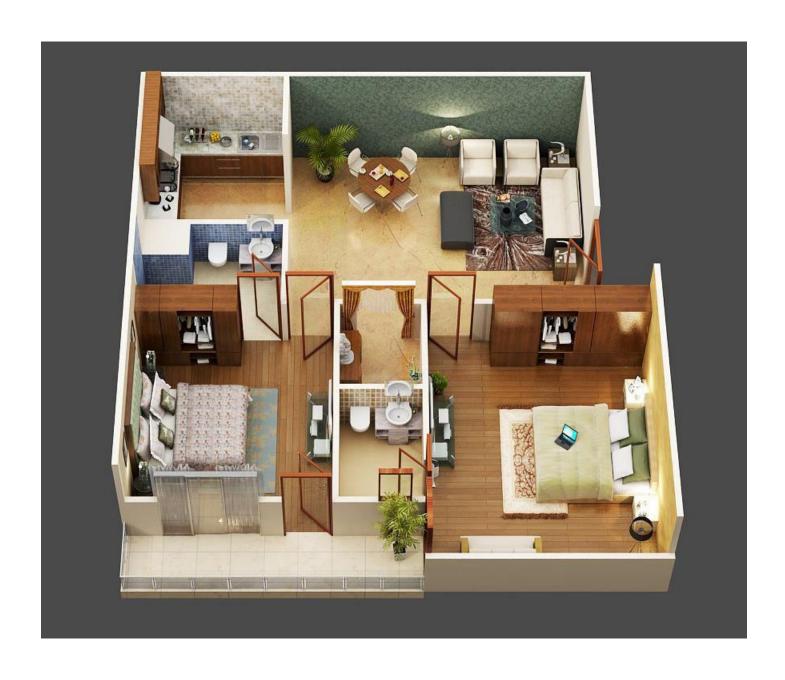

#### ABOUT THE PROJECT

ARCADE GROUP IS LAUNCHING ITS PRESTIGIOUS PROJECT IN CENTRAL NOIDA, WHICH OFFERS KING SIZE LOW RISE APPARTMENTS IN THE NAME OF ARCADE VALLEY IN SECTOR 116, NOIDA. SORROUNDED WITH A VAST NUMBER OF HIGH RISE SOCIETIES. THIS IS ONE OF THE MOST PRIME LOCATION WITH ONGOING METRO CONSTRUCTION A FEW MINUTES AWAY, EASY CONNECTIVITY TO DELHI AND GREATER NOIDA WITH FNG EXPRESSWAY ONLY A FEW MINUTES AWAY AND 60 ACRES OF GREEN AREA IN FRONT OF THE PROJECT.

## UNIT PLAN

## 2 BHK



## UNIT PLAN

## **ЗВНК**



## **LAYOUT**



#### UNIT SIZES

2BHK+STORE 1155 SQ.FT

3BHK 1385 SQ.FT

2BHK +STUDY+STORE 1230 SQ.FT

2BHK 1045 SQ.FT

3BHK 1480

TYPICAL FLOOR PLAN

#### AMENETIES

- DEDICATED PARKING FOR ALL OWNERS
- **\*** FULL-FURNISHED
- \* WHICH INCLUDE AC, CHIMNEY, GAS BURNER, TV, GEYSER, FAN, AQUA

GUARD, BED ETC ALL

# INCLUSIVE PRICE

@2900/SQ FT

### CONSTRUCTION UPDATE

PROJECT WAS LAUNCHED ON FIRST
WEEK OF JUNE
POSSESION DATE OCTOBER 2017
ON GOING CONSTRUCTION UPDATE
1.SURROUNDING(SECTOR 116)



2.HIGH RISE VIEW









## LATEST UPDATE JANUARY





## LOCATION MAP



#### BEST REGARDS

## VISHVENDRA SINGH JADON

GENERAL MANAGER
ARCADE GROUP
9718994499

9910154229 ( S&UR&V) 9811483618