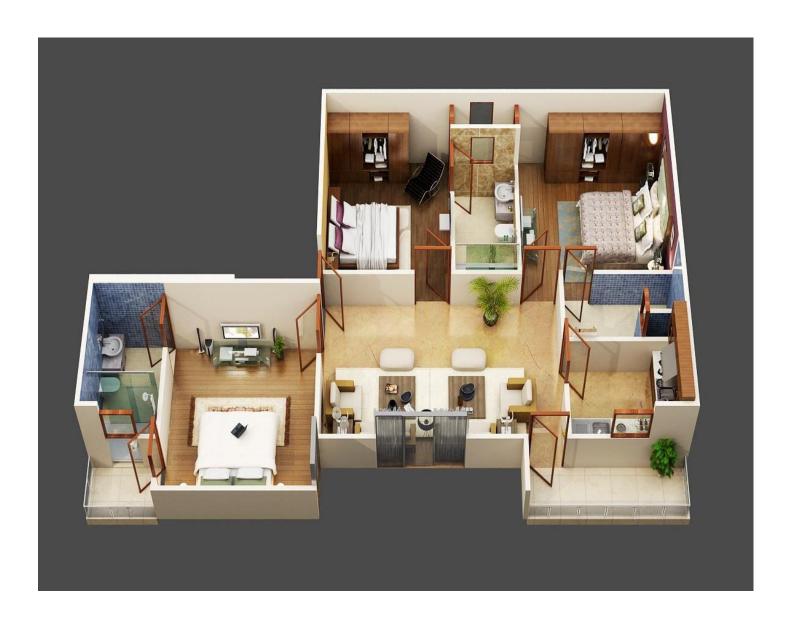

#### ABOUT THE PROJECT

ARCADE GROUP IS LAUNCHING ITS PRESTIGIOUS PROJECT IN CENTRAL NOIDA, WHICH OFFERS KING SIZE LOW RISE APPARTMENTS IN THE NAME OF ARCADE VALLEY IN SECTOR 116, NOIDA. SORROUNDED WITH A VAST NUMBER OF HIGH RISE SOCIETIES. THIS IS ONE OF THE MOST PRIME LOCATION WITH ONGOING METRO CONSTRUCTION A FEW MINUTES AWAY, EASY CONNECTIVITY TO DELHI AND GREATER NOIDA WITH FNG EXPRESSWAY ONLY A FEW MINUTES AWAY AND 60 ACRES OF GREEN AREA IN FRONT OF THE PROJECT.

## UNIT PLAN

## 2 BHK



## UNIT PLAN

## **ЗВНК**



## **LAYOUT**



#### UNIT SIZES

2BHK+STORE 1155 SQ.FT

3BHK 1385 SQ.FT

2BHK +STUDY+STORE 1230 SQ.FT

2BHK 1045 SQ.FT

3BHK 1480

TYPICAL FLOOR PLAN

#### AMENETIES

- DEDICATED PARKING FOR ALL OWNERS
- **\*** FULL-FURNISHED
- \* WHICH INCLUDE AC, CHIMNEY, GAS BURNER, TV, GEYSER, FAN, AQUA

GUARD, BED ETC ALL

# INCLUSIVE PRICE

@2900/SQ FT

### CONSTRUCTION UPDATE

PROJECT WAS LAUNCHED ON FIRST
WEEK OF JUNE
POSSESION DATE OCTOBER 2017
ON GOING CONSTRUCTION UPDATE
1.SURROUNDING(SECTOR 116)



2.HIGH RISE VIEW









## LATEST UPDATE JANUARY





## LOCATION MAP



#### BEST REGARDS

## VISHVENDRA SINGH JADON

GENERAL MANAGER
ARCADE GROUP
9718994499

9910154229 ( S&UR&V) 9811483618