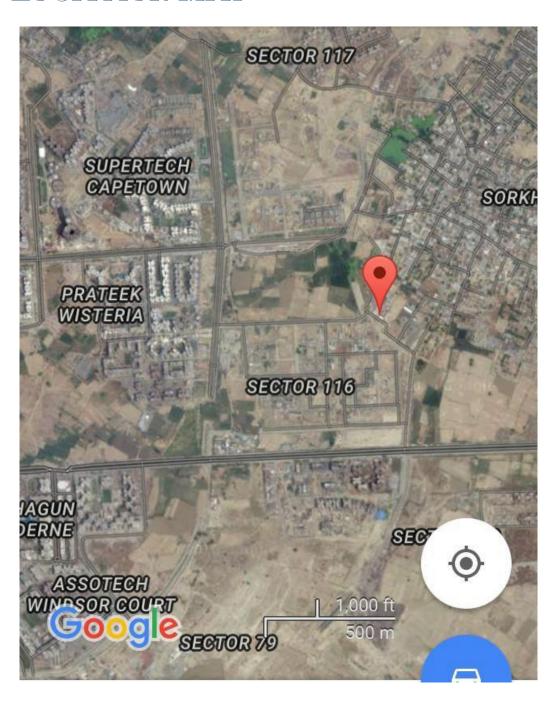

STRUCTION A FEW MINUTES AWAY, EASY CONNECTIVITY TO DELHI AND GREATER NOIDA WITH FNG EXPRESSWAY ONLY A FEW MINUTES AWAY AND 60 ACRES OF GREEN AREA IN FRONT OF THE PROJECT.

## UNIT PLAN

## 2 BHK



## UNIT PLAN

## **ЗВНК**



## **LAYOUT**



#### UNIT SIZES

2BHK+STORE 1155 SQ.FT

3BHK 1385 SQ.FT

2BHK +STUDY+STORE 1230 SQ.FT

2BHK 1045 SQ.FT

3BHK 1480

TYPICAL FLOOR PLAN

#### AMENETIES

- DEDICATED PARKING FOR ALL OWNERS
- **\*** FULL-FURNISHED
- \* WHICH INCLUDE AC, CHIMNEY, GAS BURNER, TV, GEYSER, FAN, AQUA

GUARD, BED ETC ALL

# INCLUSIVE PRICE

@2900/SQ FT

### CONSTRUCTION UPDATE

PROJECT WAS LAUNCHED ON FIRST
WEEK OF JUNE
POSSESION DATE OCTOBER 2017
ON GOING CONSTRUCTION UPDATE
1.SURROUNDING(SECTOR 116)



2.HIGH RISE VIEW









## LATEST UPDATE JANUARY





## LOCATION MAP



#### BEST REGARDS

## VISHVENDRA SINGH JADON

GENERAL MANAGER
ARCADE GROUP
9718994499

9910154229 ( S&UR&V) 9811483618