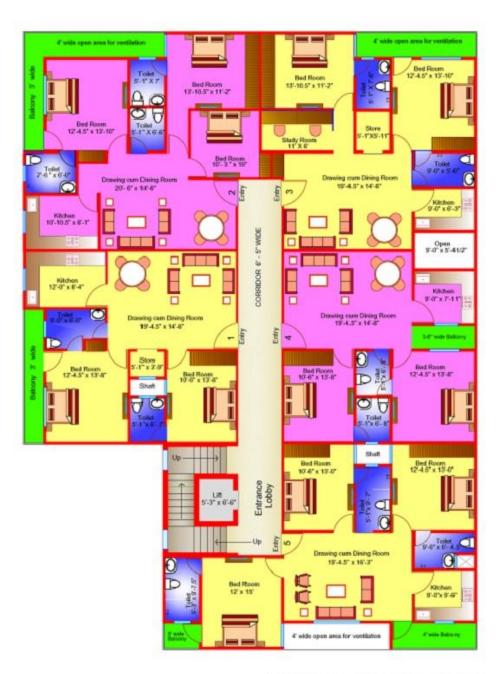

## **LAYOUT**

#### UNIT SIZES

2BHK+STORE 1155 SQ.FT

3BHK 1385 SQ.FT

2BHK +STUDY+STORE 1230 SQ.FT

2BHK 1045 SQ.FT

3BHK 1480

TYPICAL FLOOR PLAN