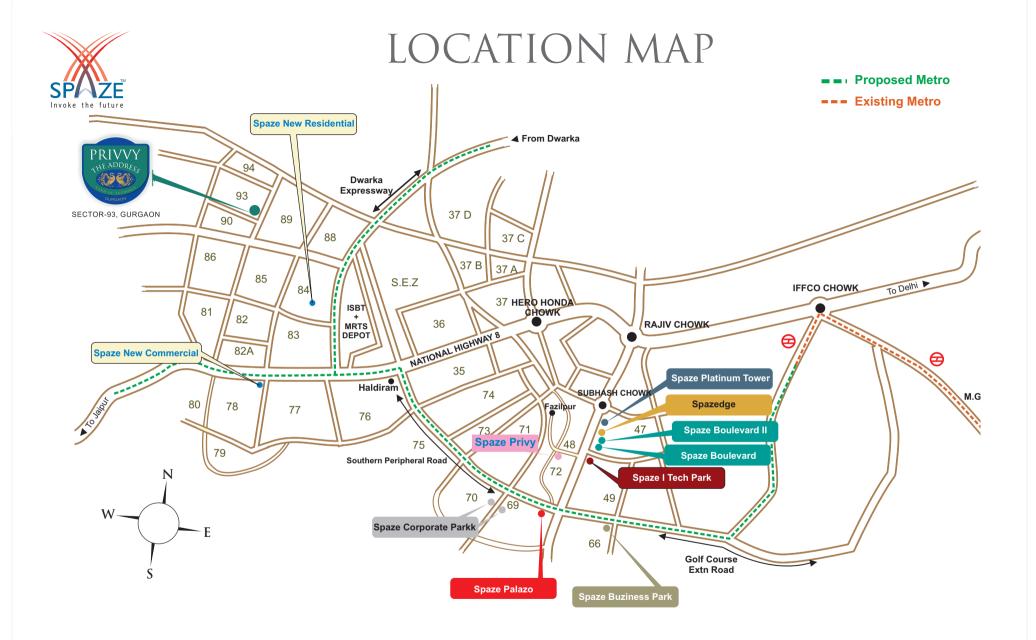

SECTOR-93, GURGAON

SECTOR-93, GURGAON

| PLAN A: DP (Down Payment Plan)                                                                          |                                                                                       |  |
|---------------------------------------------------------------------------------------------------------|---------------------------------------------------------------------------------------|--|
| At the time of Registration                                                                             | As mentioned above                                                                    |  |
| Within 60 days from the date of Registration                                                            | 20% of BSP including amount paid at the time of registration                          |  |
|                                                                                                         |                                                                                       |  |
| Within 120 Days from the date of Registration or issuance of builder buyer agreement whichever is later | 75% of BSP+EDC+IDC+ Right to Use of Car Park+ Club Membership + PLC ( if applicable ) |  |
| Possession                                                                                              | 5% of BSP + IFMSD + Registration and other applicable charges                         |  |