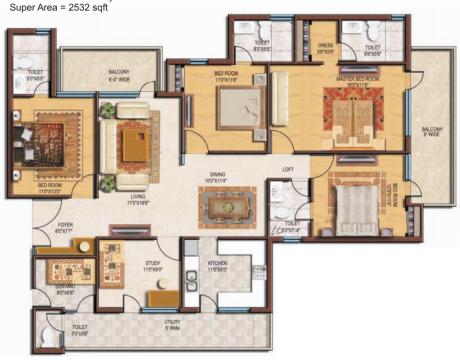

#### 3 BHK + Study + Servant

3 BHK + Study + Servant Super Area = 1998 sqft

4 BHK + Study + Ser 4 BHK + Study + Ser

3 BHK + Study + Ser 3 BHK + Study + Ser Key Plan