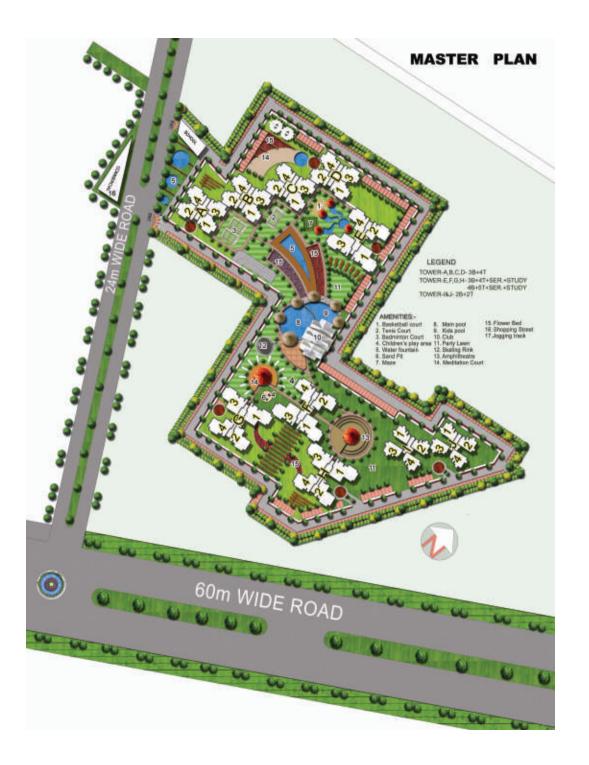

### LUXURIES AT A GLANCE

- 80% Green
- Basketball Court
- Badminton Court
- Children's Play Area
- Water Fountain
- Sand Pit
- Maze
- Main Pool
- Kids Pool
- Club
- Skating Ring
- Amphitheatre
- Meditation Court
- Yoga Hall

- 3 Side Open Apartments
- Flower Bed
- Jogging Track
- Primary School
- Landscaped Terraces
- 10 High & Mid Rise Towers
- 3 Tier Security
- Vaastu Compliant
- Cross Ventilation In All Apartments
- Convenient Shopping
- 2BHK, 3BHK, 3BHK+ Study + Servant
- 4BHK+Study + Servant.
- Simplex & Duplex Penthouses