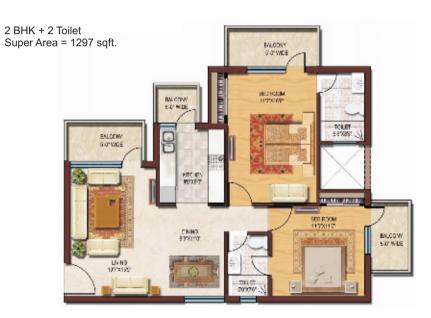

|
| On Completion of Flooring within the Apartment                                                          | 7.5% of BSP + 100 % Club Membership Charges                               |
| On Possession                                                                                           | 5% of BSP + IFMSD + Registration and other applicable charges             |

<sup>\*</sup>Service Tax extra as applicable.

<sup>\*\*</sup>Stamp Duty/ Registration Charges/ PLC and other charges/ levies would be charged extra, as applicable.

\*\*\*The Validity of all above mentioned charges is at sole discretion of the company & could change any prior notice.

\*\*\*\*Any extra EDC/IDC or other charges levied after date of booking will be payable by customer only.











#### 2 BHK Unit Plan





Key Plan

#### 2 BHK Cluster Plan







#### 3 BHK Unit Plan

#### 3 BHK Cluster Plan



3 Bed + 3 Toilet 3 Bed + 3 Toilet



3 Bed + 3 Toilet

3 Bed + 3 Toilet



3 BHK + 3 Toilet



3 BHK + 3 Toilet

Key Plan





#### 3 BHK + Study + Servant

3 BHK + Study + Servant Super Area = 1998 sqft



4 BHK + Study + Ser 4 BHK + Study + Ser



3 BHK + Study + Ser 3 BHK + Study + Ser Key Plan

# 3 BHK + Study + Servant & 4 BR + Study + Servant Cluster Plan

4 BHK + Study + Servant

4 BHK + Study + Servant



3 BHK + Study + Servant

3 BHK + Study + Servant



Key Plan





#### 3 BHK + Study + Servant & 4 BR + Study + Servant Cluster Plan

#### **4 BHK Unit Plan**





4 BHK + Study + Ser 4 BHK + Study + Ser



3 BHK + Study + Ser 3 BHK + Study + Ser

Key Plan







3 BHK + Study + Servant