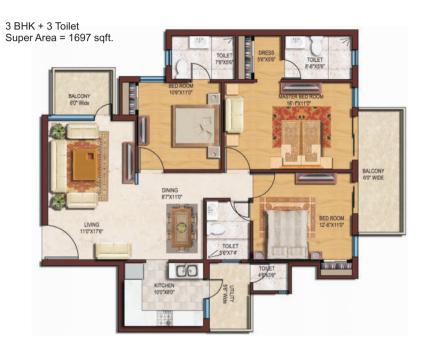

| 7.5% of BSP + 100 % Club Membership Charges                               |
| On Possession                                                                                           | 5% of BSP + IFMSD + Registration and other applicable charges             |

<sup>\*</sup>Service Tax extra as applicable.

<sup>\*\*</sup>Stamp Duty/ Registration Charges/ PLC and other charges/ levies would be charged extra, as applicable.

\*\*\*The Validity of all above mentioned charges is at sole discretion of the company & could change any prior notice.

\*\*\*\*Any extra EDC/IDC or other charges levied after date of booking will be payable by customer only.











#### 2 BHK Unit Plan





Key Plan

#### 2 BHK Cluster Plan







#### 3 BHK Unit Plan

#### 3 BHK Cluster Plan



3 Bed + 3 Toilet 3 Bed + 3 Toilet



3 Bed + 3 Toilet

3 Bed + 3 Toilet



3 BHK + 3 Toilet



3 BHK + 3 Toilet

Key Plan





#### 3 BHK + Study + Servant

3 BHK + Study + Servant Super Area = 1998 sqft



4 BHK + Study + Ser 4 BHK + Study + Ser



3 BHK + Study + Ser 3 BHK + Study + Ser Key Plan

# 3 BHK + Study + Servant & 4 BR + Study + Servant Cluster Plan

4 BHK + Study + Servant

4 BHK + Study + Servant



3 BHK + Study + Servant

3 BHK + Study + Servant



Key Plan





#### 3 BHK + Study + Servant & 4 BR + Study + Servant Cluster Plan

#### **4 BHK Unit Plan**





4 BHK + Study + Ser 4 BHK + Study + Ser



3 BHK + Study + Ser 3 BHK + Study + Ser

Key Plan







3 BHK + Study + Servant

3 BHK + Study + Servant



Key Plan