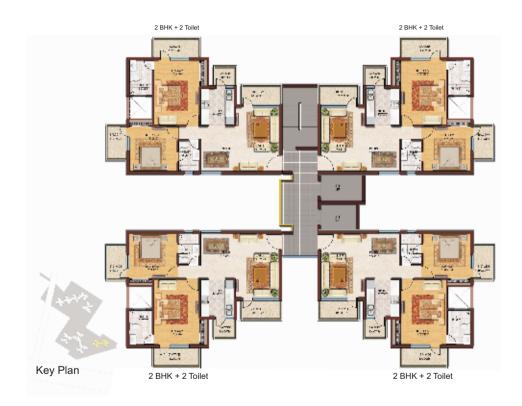

the Apartment                                                          | 7.5% of BSP + 100 % Club Membership Charges                               |
| On Possession                                                                                           | 5% of BSP + IFMSD + Registration and other applicable charges             |

<sup>\*</sup>Service Tax extra as applicable.

<sup>\*\*</sup>Stamp Duty/ Registration Charges/ PLC and other charges/ levies would be charged extra, as applicable.

\*\*\*The Validity of all above mentioned charges is at sole discretion of the company & could change any prior notice.

\*\*\*\*Any extra EDC/IDC or other charges levied after date of booking will be payable by customer only.











#### 2 BHK Unit Plan





Key Plan

#### 2 BHK Cluster Plan







#### 3 BHK Unit Plan

#### 3 BHK Cluster Plan



3 Bed + 3 Toilet 3 Bed + 3 Toilet



3 Bed + 3 Toilet

3 Bed + 3 Toilet



3 BHK + 3 Toilet



3 BHK + 3 Toilet

Key Plan





#### 3 BHK + Study + Servant

3 BHK + Study + Servant Super Area = 1998 sqft



4 BHK + Study + Ser 4 BHK + Study + Ser



3 BHK + Study + Ser 3 BHK + Study + Ser Key Plan

# 3 BHK + Study + Servant & 4 BR + Study + Servant Cluster Plan

4 BHK + Study + Servant

4 BHK + Study + Servant



3 BHK + Study + Servant

3 BHK + Study + Servant



Key Plan





#### 3 BHK + Study + Servant & 4 BR + Study + Servant Cluster Plan

#### **4 BHK Unit Plan**





4 BHK + Study + Ser 4 BHK + Study + Ser



3 BHK + Study + Ser 3 BHK + Study + Ser

Key Plan







3 BHK + Study + Servant

3 BHK + Study + Servant



Key Plan