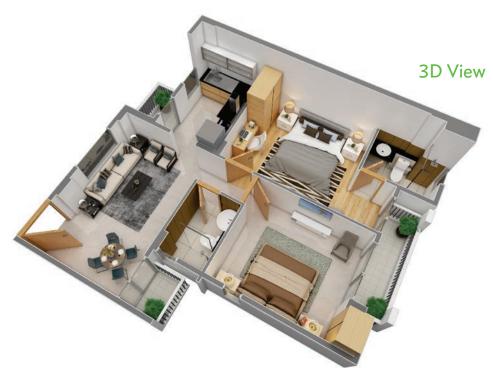

## Wave Executive Floors - 3 BHK typical floor plan

Unit: 3 BHK Carpet Area: 67.76 sq. m. Balcony Area: 8.84 sq. m. (1 sq. m. = 10.764 sq. ft.)

Wave City - A first of its kind project that truly personifies the concept of creating a city that thinks for you. Spread over an impressive landscape adjacent to National Highway 24, Wave City is one of India's largest Hi-Tech City based on "Hi-Tech City Concept". Undertaken and promoted by "Uppal Chadha Hi-Tech Developers Pvt. Ltd.", the project focuses on creating an entirely new way of living with contemporary infrastructure and facilities. The city promises to offer a nurturing environment to its residents and is being developed to provide an entirely new living experience that will be unparalleled.