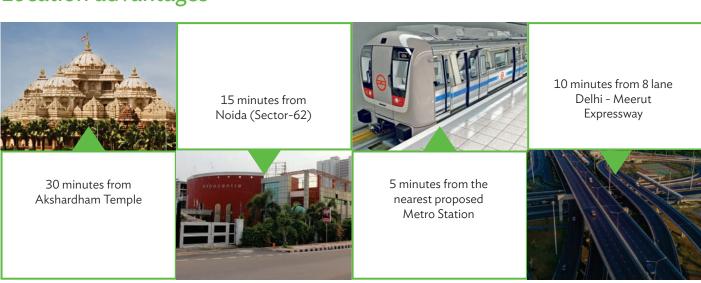

uxury of green open spaces and modern infrastructure designs, the city ensures a pampered, secure and luxurious lifestyle to its inhabitants.

#### Wave City - Salient Features

- · Spread over huge expanse, first phase under development
- Hi-Tech and contemporary features
- Strategically located on NH 24, the newest suburb of Delhi
- Wide array of products: Residential, Plots, Independent Floors, Villas, Group Housing, Commercial, etc.
- Excellent intra-city road network for congestion free and smooth traffic
- Large green spaces spread across the city
- Educational Institutes, Health, Sports facilities, etc. within the city
- Neighbourhood facilities & amenities
- GPS Enabled Intra-city transport facility

#### **SMART FEATURES**



## Wave City Smart Location



## Location advantages



### Consultants

Master Planning, Landscape & Infrastructure Development



IGBC Pre-certified Platinum Rated Township



IGBC Pre-certified Platinum Rated Green Township. Wave Executive Floors, Wave City, NH 24, Newest Suburb of Delhi Sales Office: Wave City Sales Pavilion, Sardar Kulwant Singh Chadha Marg, NH 24, Uttar Pradesh-201015 | Website: www.wavecity.in Project Location: Wave Executive Floors, Sector-5, Greenwood Enclave, Wave City, NH 24 | Website: www.wavecity.in/wave-executive-floors Toll Free No.: 1800 102 3950 | Email: customercare@wavecity.in | RERA Website: www.up-rera.in