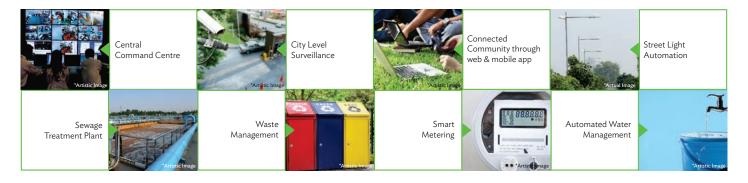

e contemporary design and newage architecture. With the luxury of green open spaces and modern infrastructure designs, the city ensures a pampered, secure and luxurious lifestyle to its inhabitants.

#### Wave City - Salient Features

- · Spread over huge expanse, first phase under development
- Hi-Tech and contemporary features
- Strategically located on NH 24, the newest suburb of Delhi
- Wide array of products: Residential, Plots, Independent Floors, Villas, Group Housing, Commercial, etc.
- Excellent intra-city road network for congestion free and smooth traffic
- Large green spaces spread across the city
- Educational Institutes, Health, Sports facilities, etc. within the city
- Neighbourhood facilities & amenities
- GPS Enabled Intra-city transport facility

#### **SMART FEATURES**



## Wave City Smart Location



## Location advantages



### Consultants

Master Planning, Landscape & Infrastructure Development



IGBC Pre-certified Platinum Rated Township



IGBC Pre-certified Platinum Rated Green Township. Wave Executive Floors, Wave City, NH 24, Newest Suburb of Delhi Sales Office: Wave City Sales Pavilion, Sardar Kulwant Singh Chadha Marg, NH 24, Uttar Pradesh-201015 | Website: www.wavecity.in Project Location: Wave Executive Floors, Sector-5, Greenwood Enclave, Wave City, NH 24 | Website: www.wavecity.in/wave-executive-floors Toll Free No.: 1800 102 3950 | Email: customercare@wavecity.in | RERA Website: www.up-rera.in