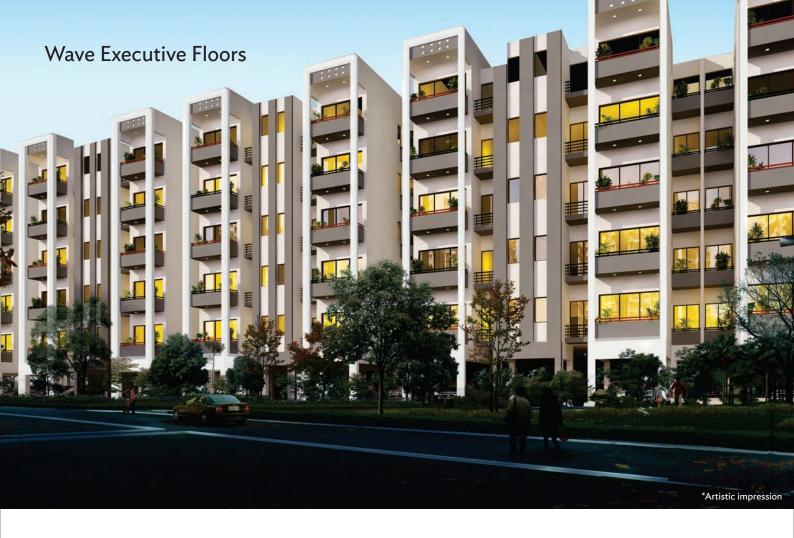

# **Wave Executive Floors**

Stilt+5 Low-rise Independent Floors

RERA Promoter's Reg. No. UPRERAPRM5538 RERA Project Reg. No. UPRERAPRJ3989 Sanctioned Date & No.: 14.07.2014 & 64/ZONE-5/2013-14

Wave Executive Floors have been designed keeping in mind the global architectural trends. These stilt+5 independent floors are enclosed within a gated community, ensuring privacy and safety. The project offers all the facilities and amenities of a premium development such as dedicated car parking and automatic elevators. Thoughtfully designed with technology and innovation, Wave Executive Floors are the ideal abode surrounded by greenery and serenity. With sizes ranging from 54.3 sq. m. to 67.76 sq. m., these 2 & 3 BHK apartments offer the luxury of choice with premium living experience.