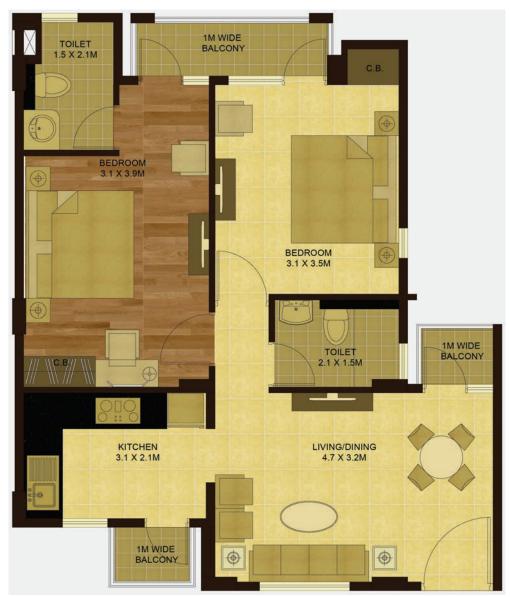

## Wave Executive Floors - 2 BHK typical floor plan

Unit: 2 BHK Carpet Area: 54.3 sq. m. Balcony Area: 6.31 sq. m. (1 sq. m. = 10.764 sq. ft.)