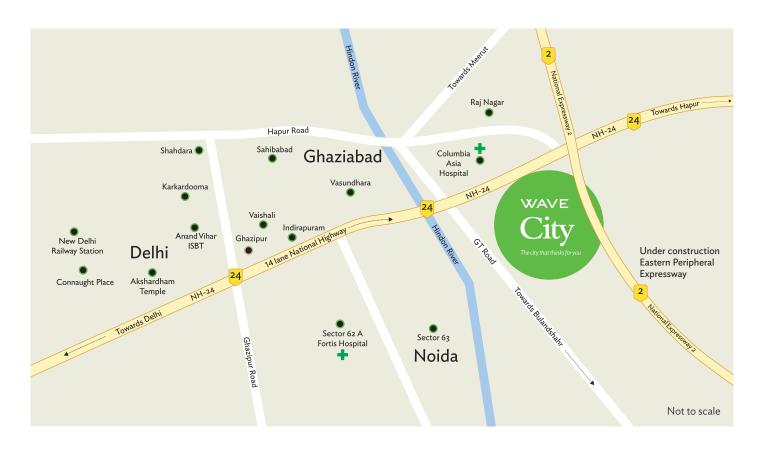

e architecture. With the luxury of green open spaces and modern infrastructure designs, the city ensures a pampered, secure and luxurious lifestyle to its inhabitants.

#### Wave City - Salient Features

- · Spread over huge expanse, first phase under development
- Hi-Tech and contemporary features
- Strategically located on NH 24, the newest suburb of Delhi
- Wide array of products: Residential, Plots, Independent Floors, Villas, Group Housing, Commercial, etc.
- Excellent intra-city road network for congestion free and smooth traffic
- Large green spaces spread across the city
- Educational Institutes, Health, Sports facilities, etc. within the city
- Neighbourhood facilities & amenities
- GPS Enabled Intra-city transport facility

#### **SMART FEATURES**



## Wave City Smart Location



## Location advantages



### Consultants

Master Planning, Landscape & Infrastructure Development



IGBC Pre-certified Platinum Rated Township



IGBC Pre-certified Platinum Rated Green Township. Wave Executive Floors, Wave City, NH 24, Newest Suburb of Delhi Sales Office: Wave City Sales Pavilion, Sardar Kulwant Singh Chadha Marg, NH 24, Uttar Pradesh-201015 | Website: www.wavecity.in Project Location: Wave Executive Floors, Sector-5, Greenwood Enclave, Wave City, NH 24 | Website: www.wavecity.in/wave-executive-floors Toll Free No.: 1800 102 3950 | Email: customercare@wavecity.in | RERA Website: www.up-rera.in