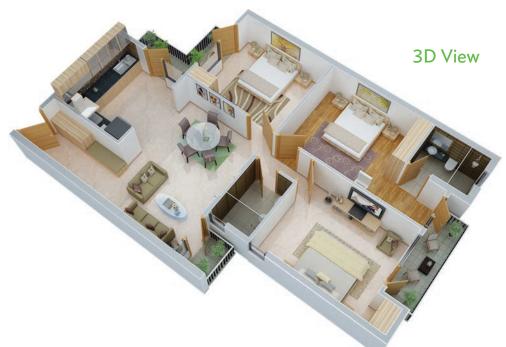

## Wave Executive Floors - 3 BHK typical floor plan

Unit: 3 BHK Carpet Area: 67.76 sq. m. Balcony Area: 8.84 sq. m. (1 sq. m. = 10.764 sq. ft.)

Wave City - A first of its kind project that truly personifies the concept of creating a city that thinks for you. Spread over an impressive landscape adjacent to National Highway 24, Wave City is one of India's largest Hi-Tech City based on "Hi-Tech City Concept". Undertaken and promoted by "Uppal Chadha Hi-Tech Developers Pvt. Ltd.", the project focuses on creating an entirely new way of living with contemporary infrastructure and facilities. The city promises to offer a nurturing environment to its residents and is being developed to provide an entirely new living experience that will be unparalleled.