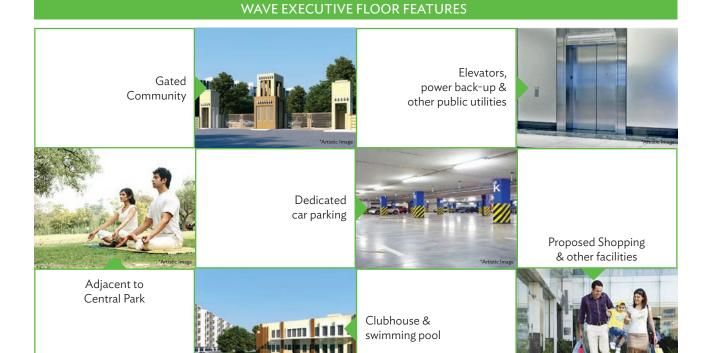

# **Wave Executive Floors**

Stilt+5 Low-rise Independent Floors

RERA Promoter's Reg. No. UPRERAPRM5538 RERA Project Reg. No. UPRERAPRJ3989 Sanctioned Date & No.: 14.07.2014 & 64/ZONE-5/2013-14

Wave Executive Floors have been designed keeping in mind the global architectural trends. These stilt+5 independent floors are enclosed within a gated community, ensuring privacy and safety. The project offers all the facilities and amenities of a premium development such as dedicated car parking and automatic elevators. Thoughtfully designed with technology and innovation, Wave Executive Floors are the ideal abode surrounded by greenery and serenity. With sizes ranging from 54.3 sq. m. to 67.76 sq. m., these 2 & 3 BHK apartments offer the luxury of choice with premium living experience.

#### Wave City - Salient Features

- · Spread over huge expanse, first phase under development
- Hi-Tech and contemporary features
- Strategically located on NH 24, the newest suburb of Delhi
- Wide array of products: Residential, Plots, Independent Floors, Villas, Group Housing, Commercial, etc.
- Excellent intra-city road network for congestion free and smooth traffic
- Large green spaces spread across the city
- Educational Institutes, Health, Sports facilities, etc. within the city
- Neighbourhood facilities & amenities
- GPS Enabled Intra-city transport facility