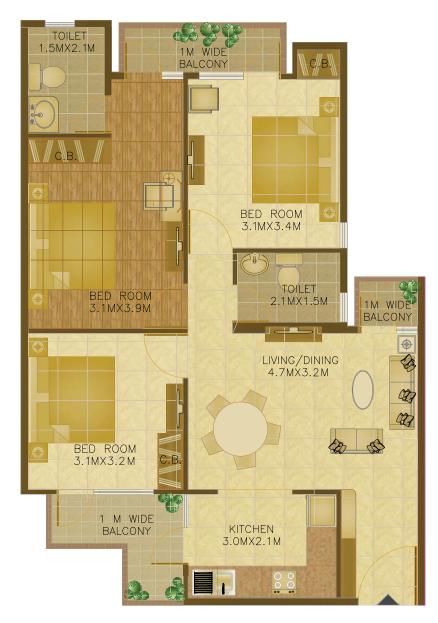

## Wave Executive Floors - 2 BHK typical floor plan

Unit: 2 BHK Carpet Area: 54.3 sq. m. Balcony Area: 6.31 sq. m. (1 sq. m. = 10.764 sq. ft.)