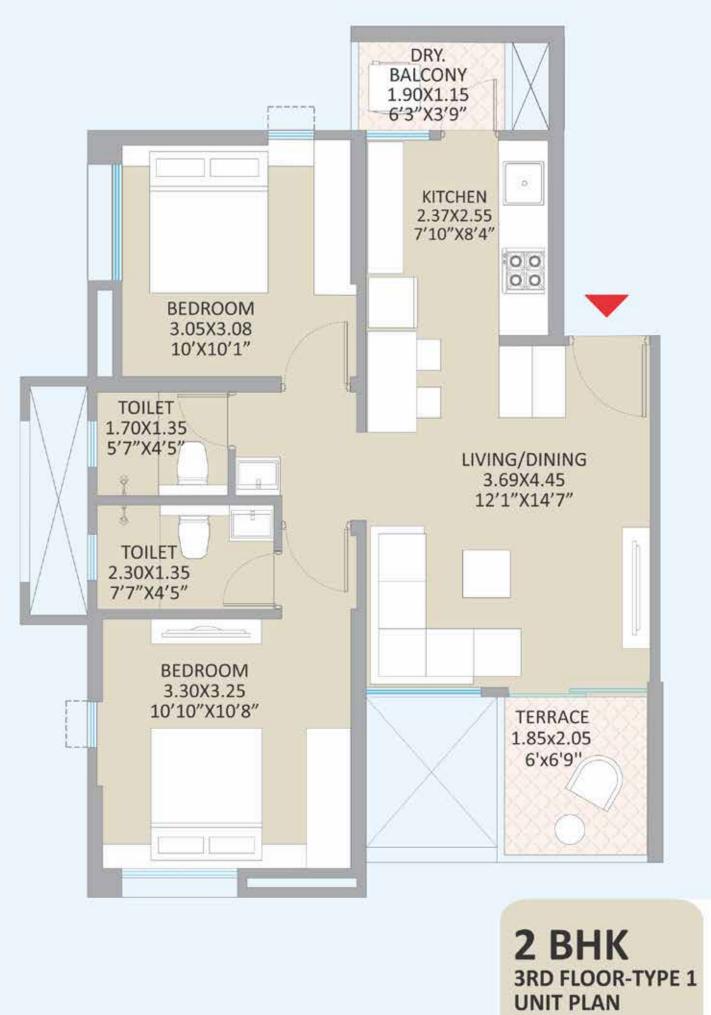

residents make the most of their living space.

2 BHK ODD-TYPE 3 UNIT PLAN 653 SQ.FT USABLE AREA

**EVEN -TYPE 1** 

**UNIT PLAN** 

**USABLE AREA** 

2 BHK EVEN-TYPE 2 UNIT PLAN 656 SQ.FT USABLE AREA

651sq.ft **USABLE AREA** 