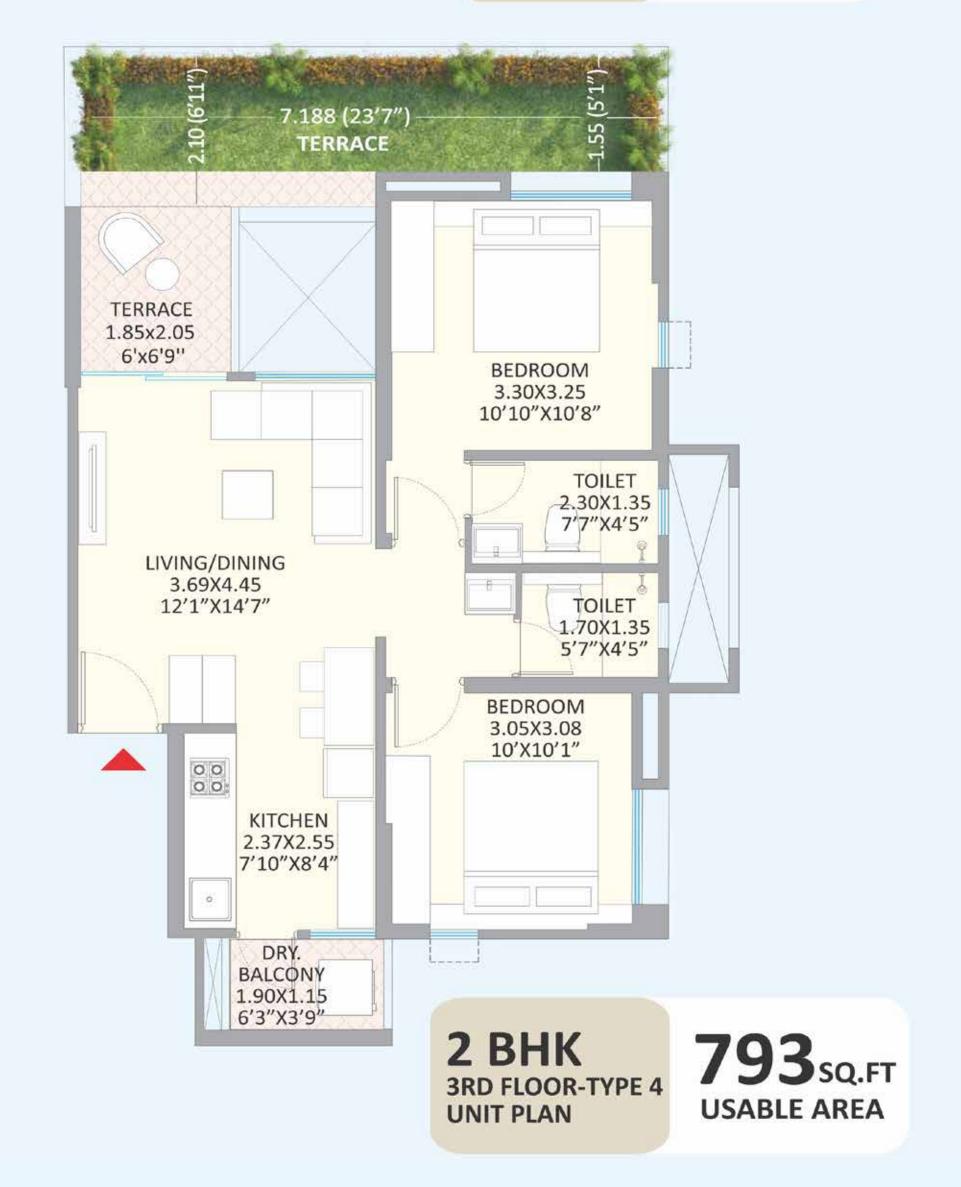

**2 BHK** 654<sub>SQ.FT</sub> **3RD FLOOR-TYPE 2 USABLE AREA UNIT PLAN** 

2 BHK 3RD FLOOR-TYPE 3 UNIT PLAN
928 SQ.FT USABLE AREA