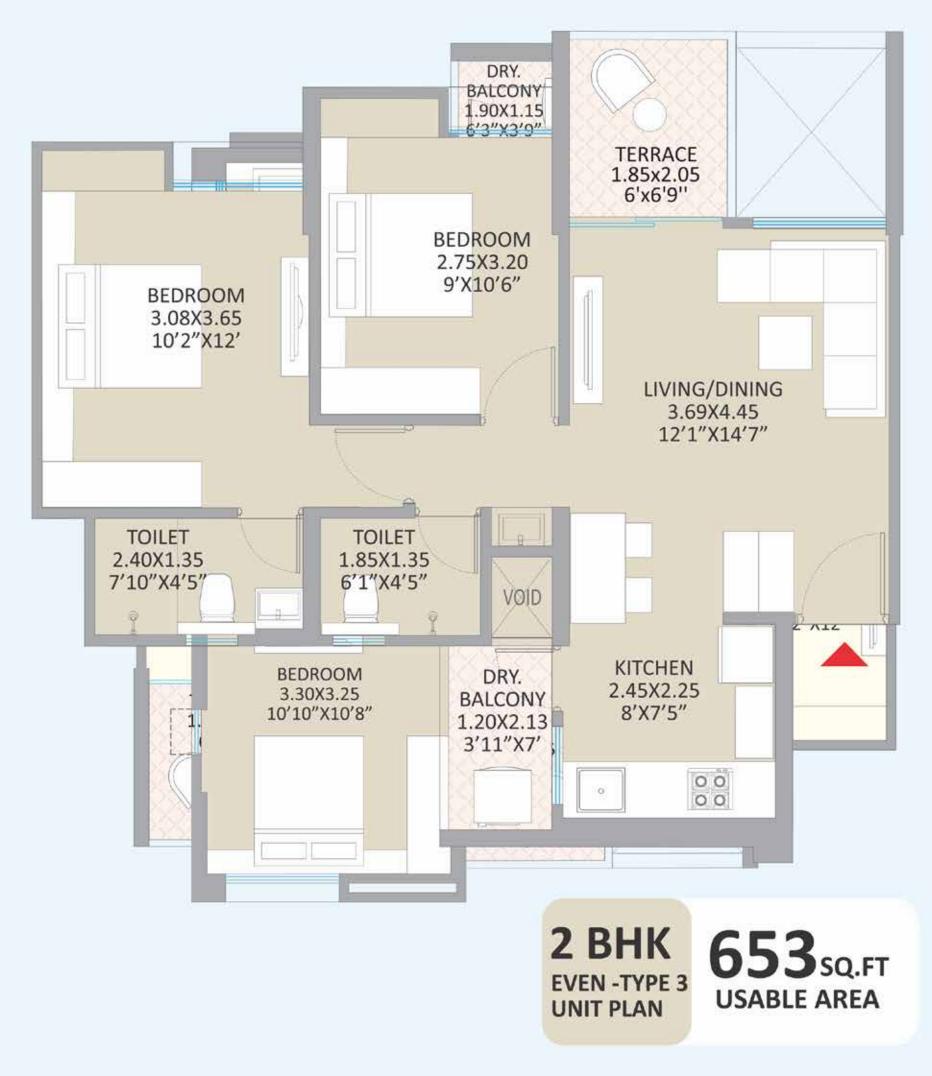

### **Sports Arena**

11'

10

10

115

1011

SIN

Little Earth by Kolte-Patil has smart floor plans to help your

residents make the most of their living space.

2 BHK ODD-TYPE 3 UNIT PLAN 653 SQ.FT USABLE AREA

**EVEN -TYPE 1** 

**UNIT PLAN** 

**USABLE AREA** 

2 BHK EVEN-TYPE 2 UNIT PLAN 656 SQ.FT USABLE AREA

651sq.ft **USABLE AREA** 