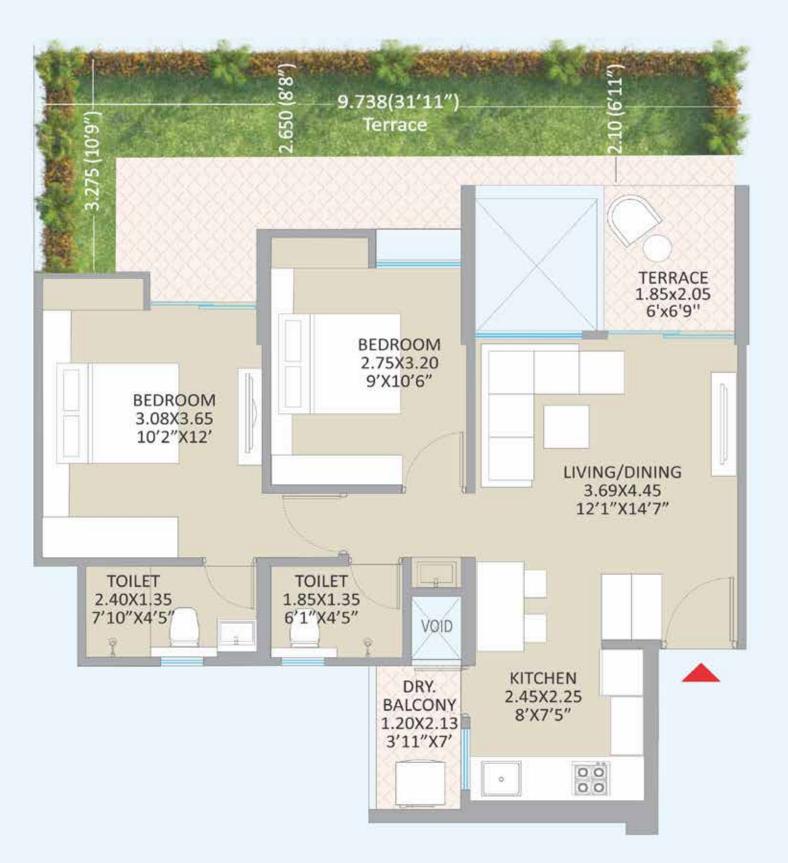

**2 BHK** 654<sub>SQ.FT</sub> **3RD FLOOR-TYPE 2 USABLE AREA UNIT PLAN** 

2 BHK 3RD FLOOR-TYPE 3 UNIT PLAN
928 SQ.FT USABLE AREA