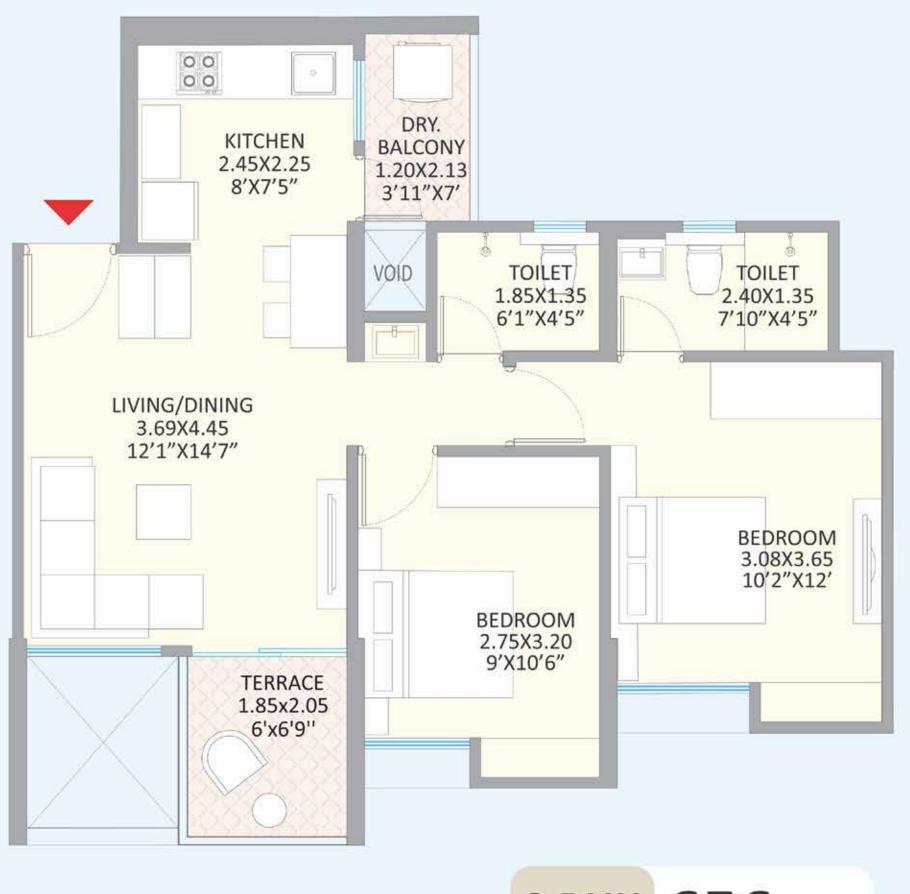

### **Sports Arena**

11'

10

10

115

1011

SIN

Little Earth by Kolte-Patil has smart floor plans to help your

residents make the most of their living space.

2 BHK ODD-TYPE 3 UNIT PLAN 653 SQ.FT USABLE AREA

**EVEN -TYPE 1** 

**UNIT PLAN** 

**USABLE AREA** 

2 BHK EVEN-TYPE 2 UNIT PLAN 656 SQ.FT USABLE AREA

651sq.ft **USABLE AREA** 