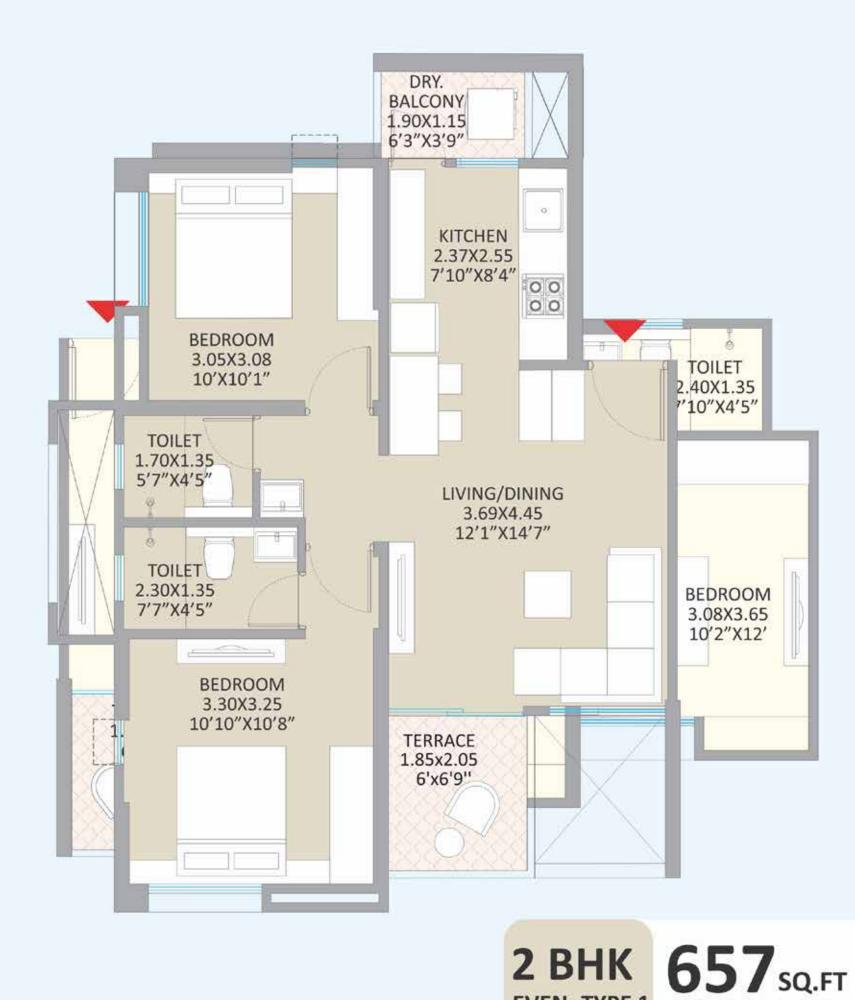

### **Sports Arena**

11'

10

10

115

1011

SIN

Little Earth by Kolte-Patil has smart floor plans to help your

residents make the most of their living space.

2 BHK ODD-TYPE 3 UNIT PLAN 653 SQ.FT USABLE AREA

**EVEN -TYPE 1** 

**UNIT PLAN** 

**USABLE AREA** 

2 BHK EVEN-TYPE 2 UNIT PLAN 656 SQ.FT USABLE AREA

651sq.ft **USABLE AREA** 