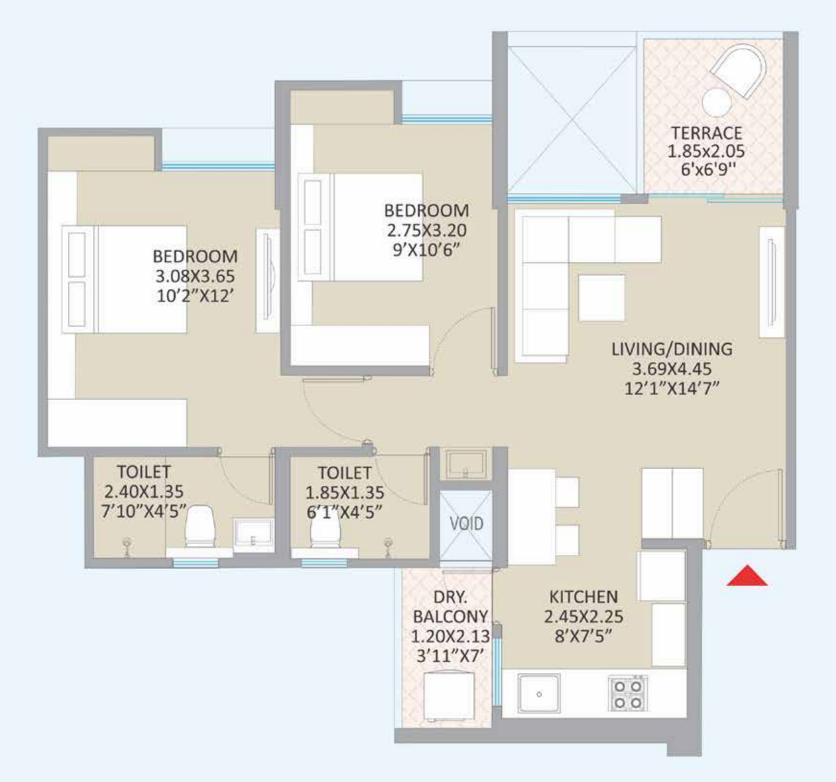

### **Sports Arena**

11'

10

10

115

1011

SIN

Little Earth by Kolte-Patil has smart floor plans to help your

residents make the most of their living space.

2 BHK ODD-TYPE 3 UNIT PLAN 653 SQ.FT USABLE AREA

**EVEN -TYPE 1** 

**UNIT PLAN** 

**USABLE AREA** 

2 BHK EVEN-TYPE 2 UNIT PLAN 656 SQ.FT USABLE AREA

651sq.ft **USABLE AREA** 