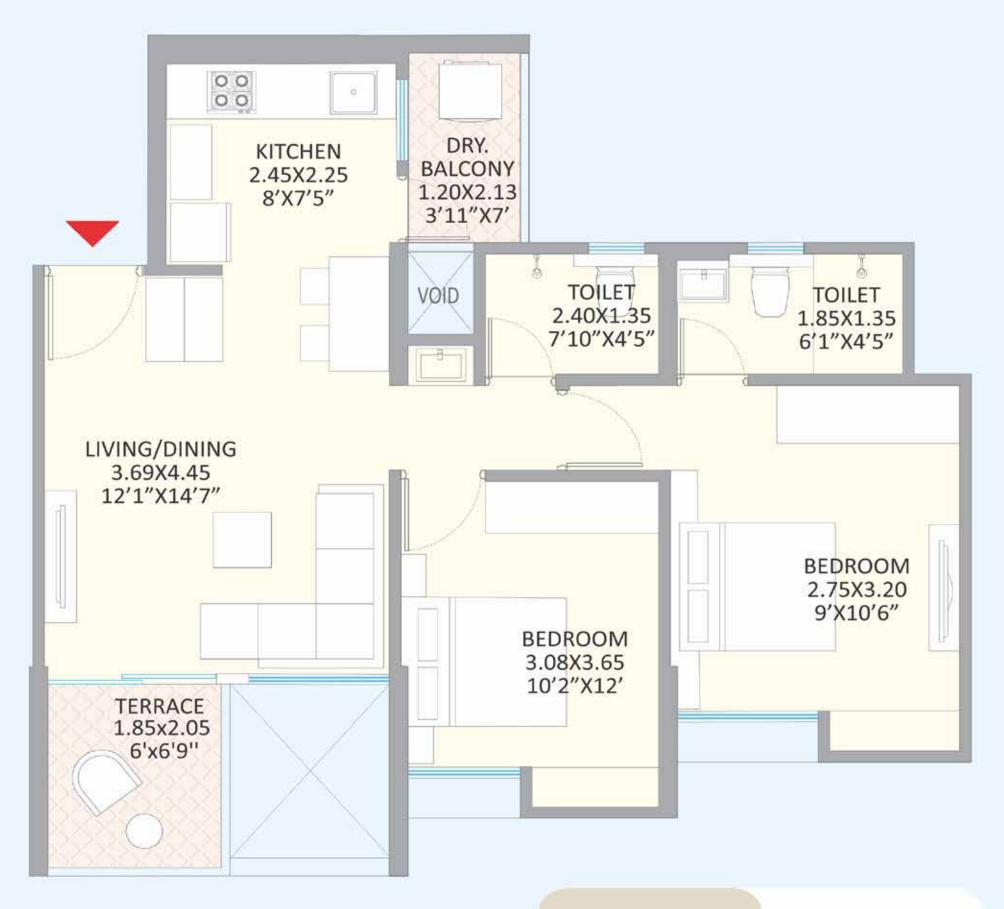

residents make the most of their living space.

2 BHK ODD-TYPE 3 UNIT PLAN 653 SQ.FT USABLE AREA

**EVEN -TYPE 1** 

**UNIT PLAN** 

**USABLE AREA** 

2 BHK EVEN-TYPE 2 UNIT PLAN 656 SQ.FT USABLE AREA

651sq.ft **USABLE AREA** 

**2 BHK** 654<sub>SQ.FT</sub> **3RD FLOOR-TYPE 2 USABLE AREA UNIT PLAN** 

2 BHK 3RD FLOOR-TYPE 3 UNIT PLAN
928 SQ.FT USABLE AREA