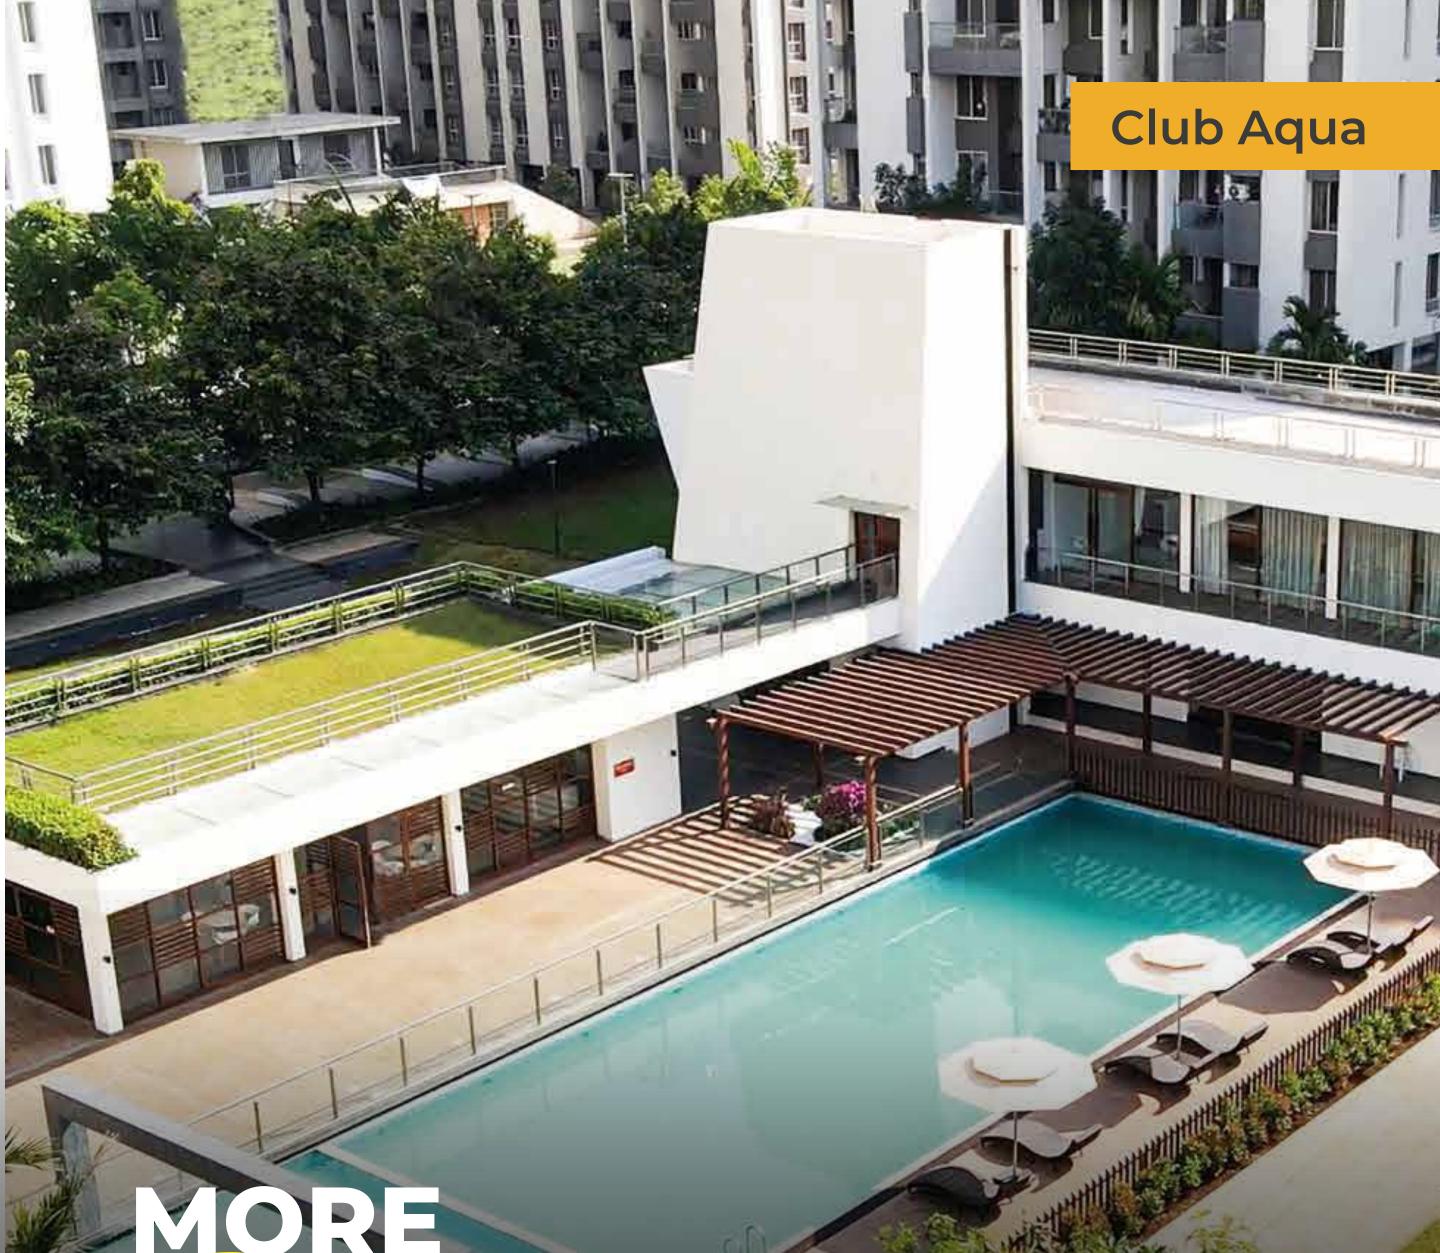

## MORE SATISFACTION

5 clubhouses that make your residents Happy! Each one is categorically dedicated to various fun-filled activities such as Leisure, Health, Kids' Play, Sports, and more so that every age group can feel the satisfaction of a fulfilled life.

#### 50+ amenities spread across 5 Clubhouses

Club Aqua

Club Orbit

Club Pyro

**Club Tierra** 

Club Ozone