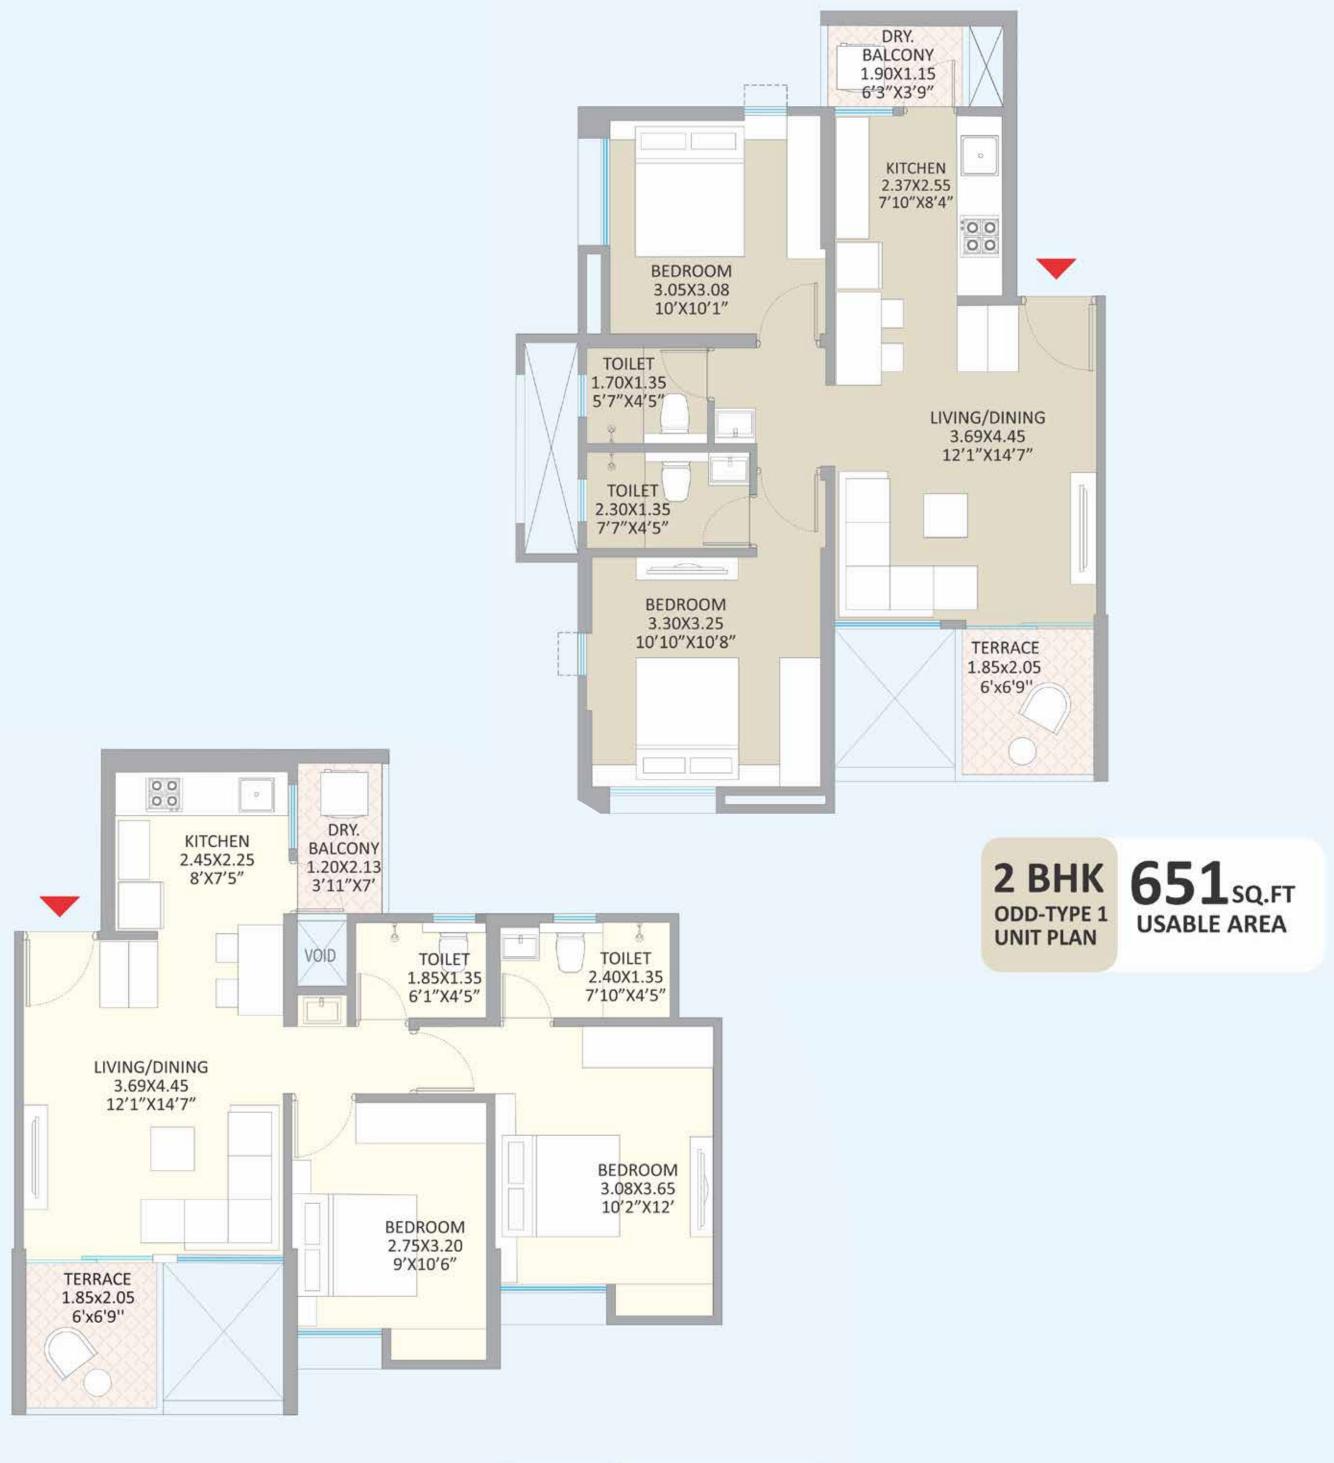

### **Sports Arena**

11'

10

10

115

1011

SIN

Little Earth by Kolte-Patil has smart floor plans to help your

residents make the most of their living space.

2 BHK ODD-TYPE 3 UNIT PLAN 653 SQ.FT USABLE AREA

**EVEN -TYPE 1** 

**UNIT PLAN** 

**USABLE AREA** 

2 BHK EVEN-TYPE 2 UNIT PLAN 656 SQ.FT USABLE AREA

651sq.ft **USABLE AREA** 