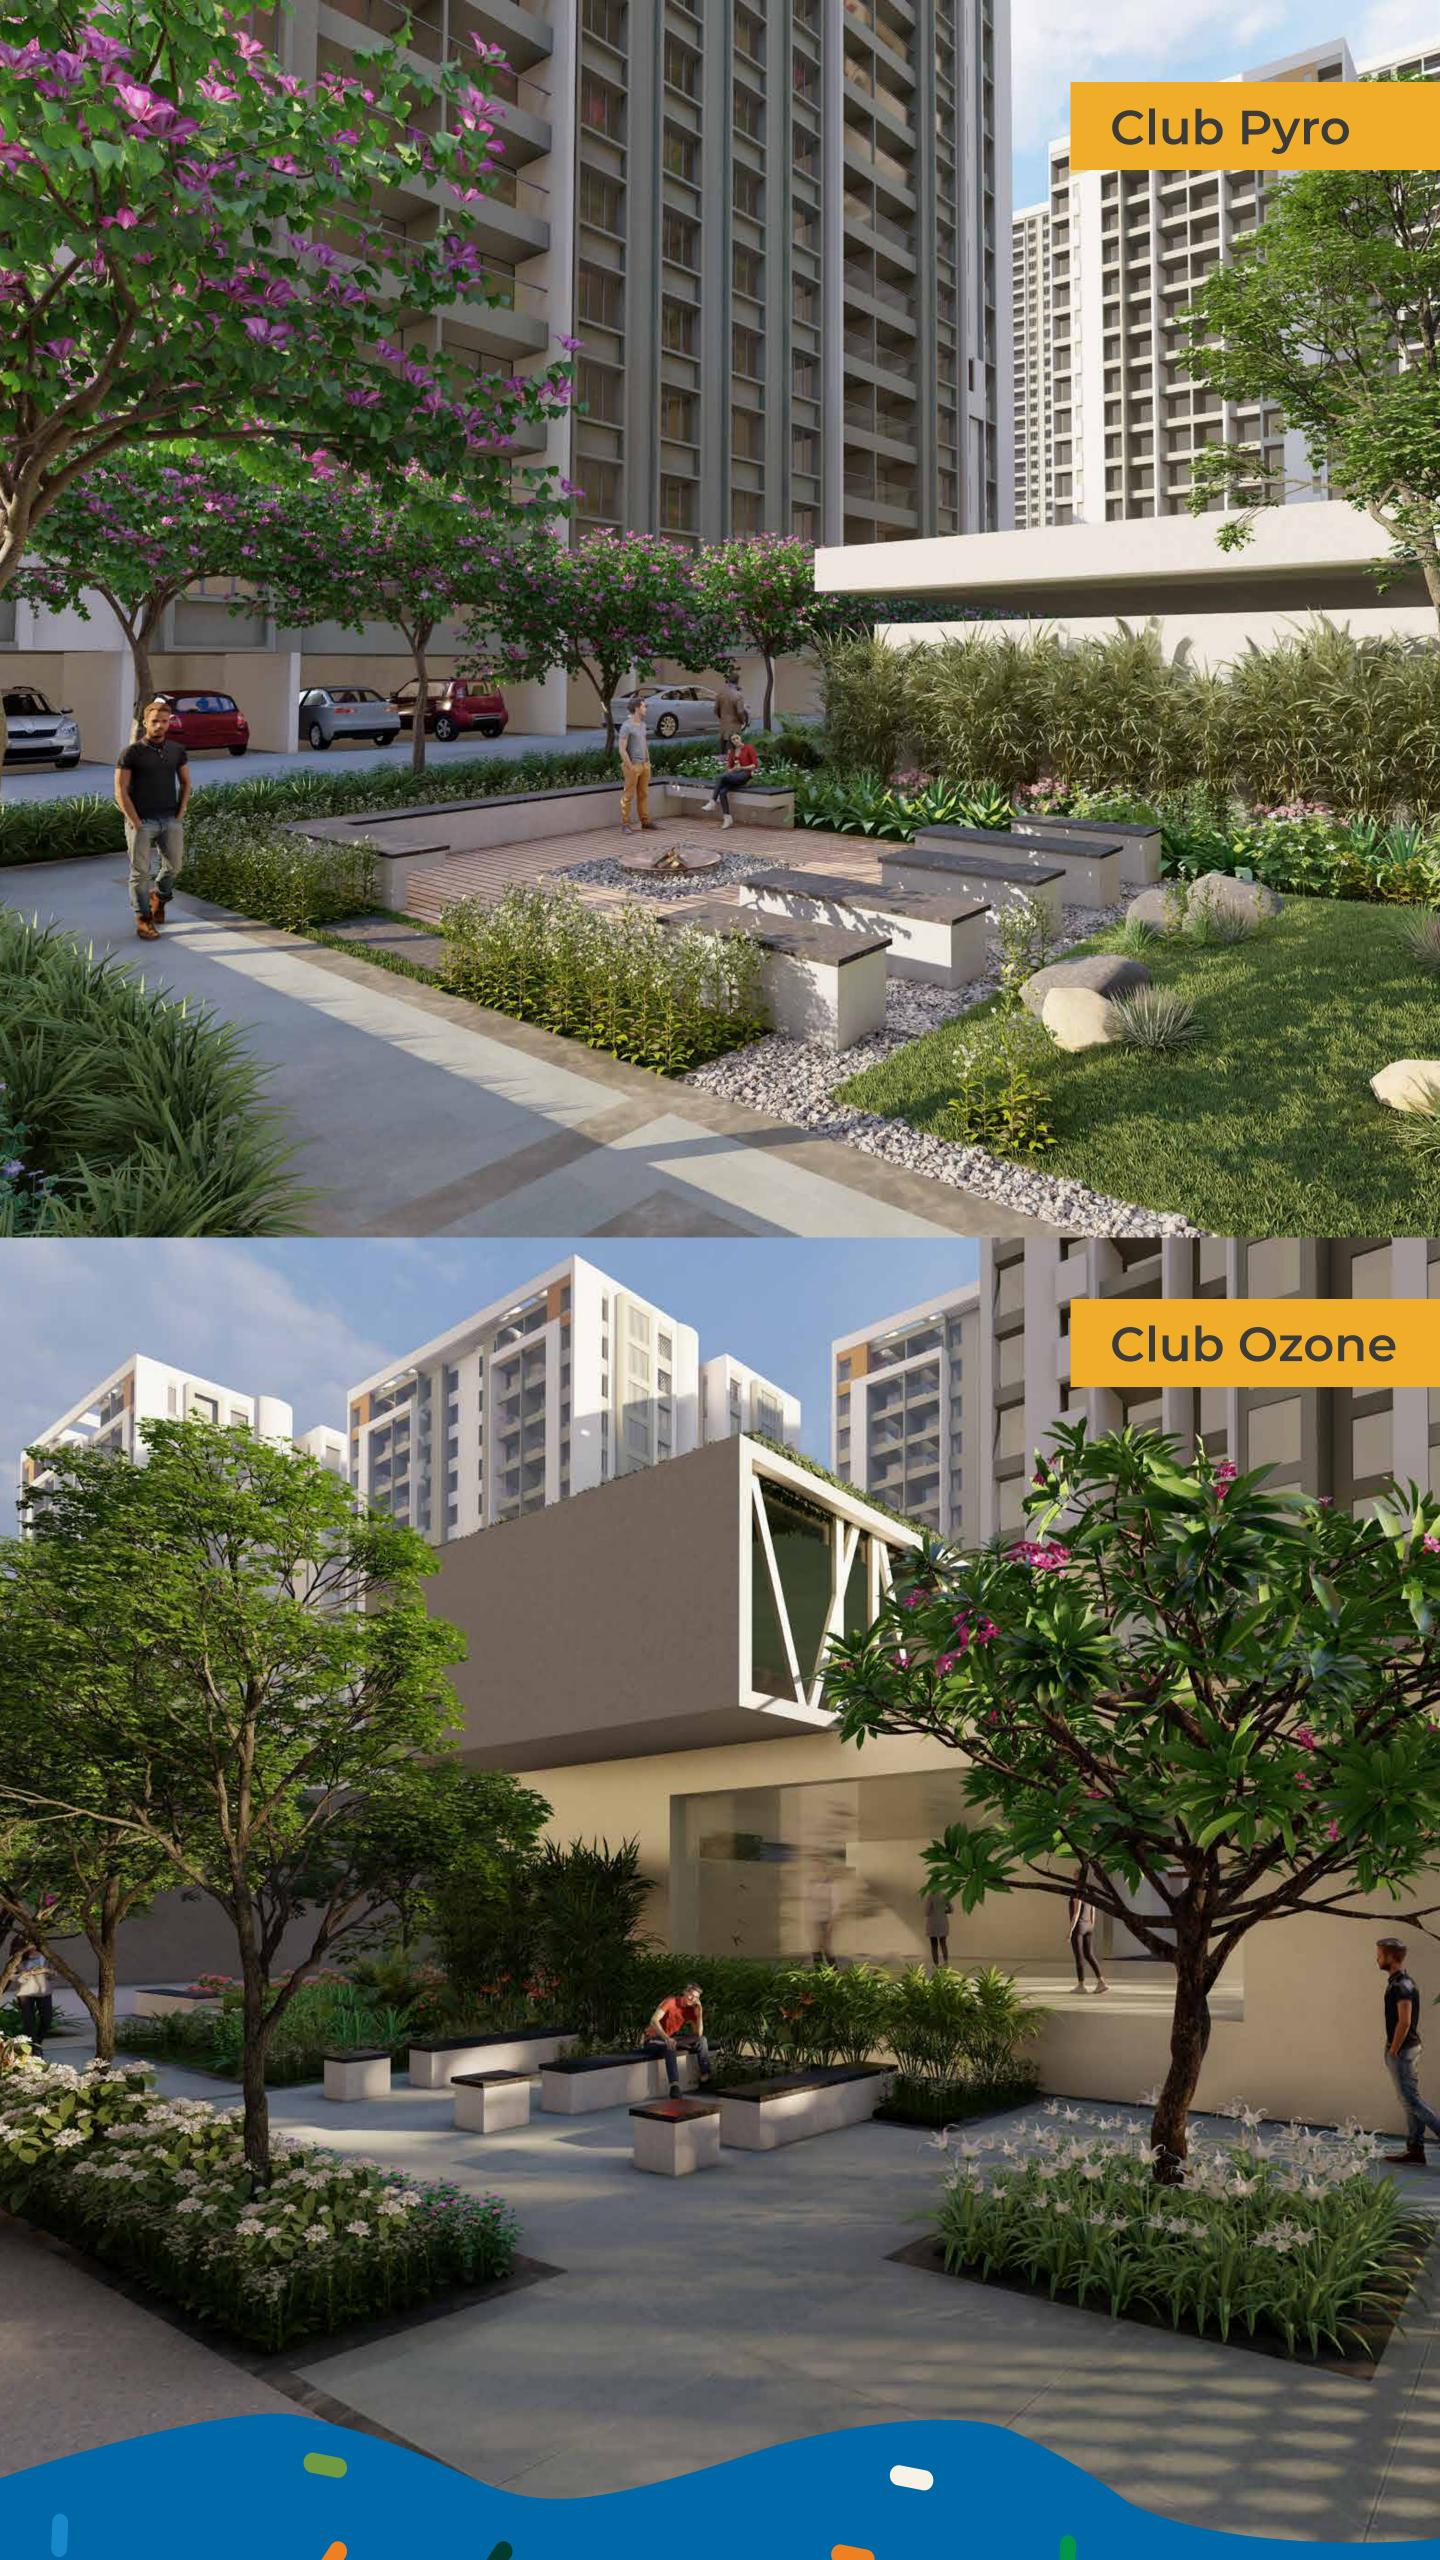

## MORE SATISFACTION

5 clubhouses that make your residents Happy! Each one is categorically dedicated to various fun-filled activities such as Leisure, Health, Kids' Play, Sports, and more so that every age group can feel the satisfaction of a fulfilled life.

#### 50+ amenities spread across 5 Clubhouses

Club Aqua

Club Orbit

Club Pyro

**Club Tierra** 

Club Ozone