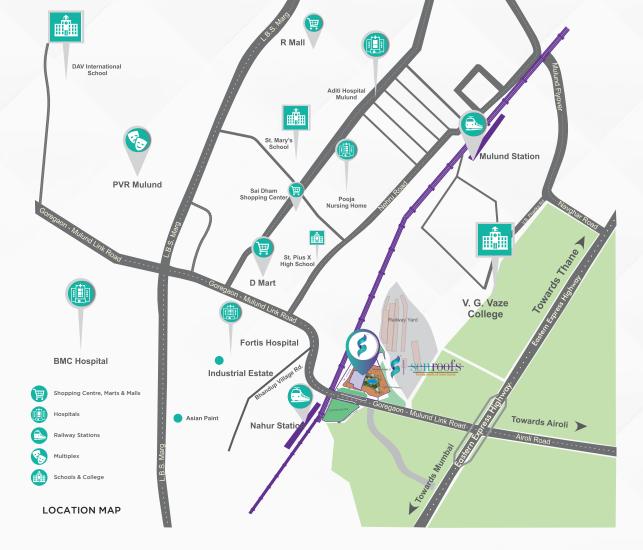

## AN UNPARALLELED CONNECTIVITY TO A BIGGER WORLD AROUND YOU

### - GMLR, MULUND

GMLR, Mulund is Central Mumbai's most selective and well-planned address, which will transform your life like never before. This enormous link road will cut travel time between the Eastern and Western Suburbs, making Mulund a vital node. The proposed Metro Line 4 from Wadala to Kasarvadavali will benefit commuters because of its extraordinary connectivity, bringing malls, hospitals, commercial hubs, and educational institutes right to your doorstep.

## A CONNECTED LOCATION WHERE LIFE REVOLVES AROUND YOU

'LYFT' yourself to the most seamlessly connected location that makes you reach your destination faster and enjoy the unparalleled connectivity of GMLR, Mulund. Codename LYFT is where you discover conveniences are at your doorstep and life offers a bigger picture to hassle-free commute than ever before.

### **Educations**

Upcoming JBCN IB School – 0 km V. G. Vaze College - 2.1 kms Sri Sri Ravishankar Vidya Mandir - 2.1 kms St. Pius School – 2.1 kms St. Mary's School – 2.1 kms DAV Airoli – 5 kms NES International School - 5 kms

#### Transportation

Upcoming Metro Station – 1.3 kms Nahur Railway Stn. - 450 mtrs Mulund Railway Stn. - 3.2 kms International Airport - 22.2 kms Domestic Airport - 22.6 kms EEH - 800 mtrs GMLR - 0 km L.B.S. Marg - 1.2 kms JVLR - 5.7 kms SCLR - 13.2 kms

### Entertainment & Retail

Upcoming Senroofs Commercial Centre – 300 mtrs D-Mart – 700 mtrs Nirmal lifestyle – 1.3 kms R-Mall, Mulund -3 kms Korum Mall - 6.6 kms

### **Health Centers**

Fortis Hospital – **500 mtrs** Aditi Hospital - **3 kms** Ria Nursing Home - **4 kms** Heera Mongi – **3.1 kms** 