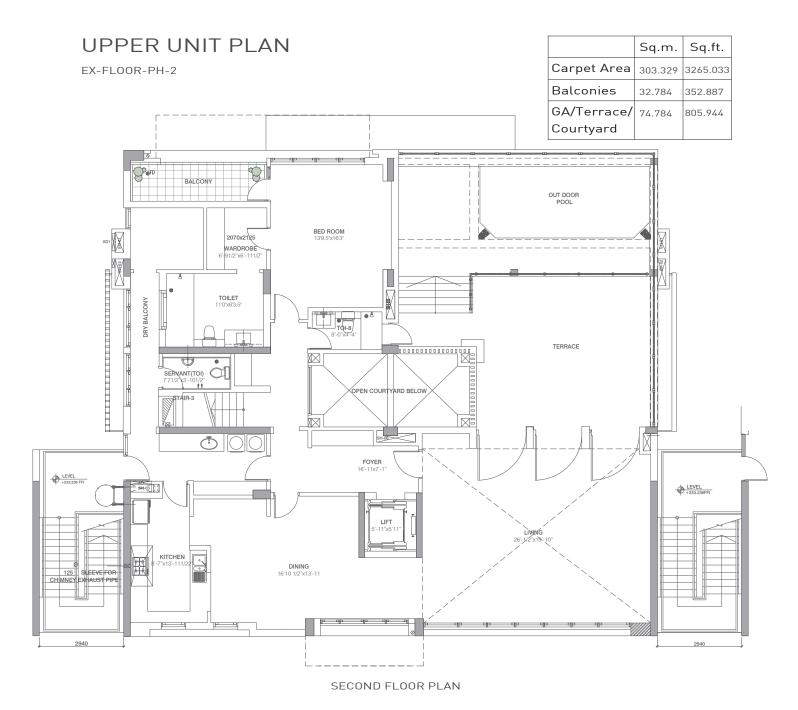

.

|             | Sq.m.   | Sq.ft.   |
|-------------|---------|----------|
| Carpet Area | 194.803 | 2096.859 |
| Balconies   | 20.388  | 219.456  |

# LOWER UNIT PLAN

EX-FLOOR-PH-2



#### GROUND FLOOR PLAN

er : Measurements are approximate and are subject to minor variations. 1 Sq. Meter = 10.76 Sq. Feet. 1 Meter = 3.28 Foot. All dimensions are in feet.

|             | Sq.m.   | Sq.ft.   |
|-------------|---------|----------|
| Carpet Area | 222.750 | 2397.681 |
| Balconies   | 10.223  | 110.040  |
| Verandah    | 5.092   | 54.810   |
| GA/Terrace/ | 64.662  | 696.022  |
| Courtyard   |         |          |



#### FIRST FLOOR PLAN

ner : Measurements are approximate and are subject to minor variations. 1 Sq. Meter = 10.76 Sq. Feet. 1 Meter = 3.28 Foot. All dimensions are in feet.



EX-FLOOR-PH-2



r : Measurements are approximate and are subject to minor variations. 1 Sq. Meter = 10.76 Sq. Feet. 1 Meter = 3.28 Foot. All dimensions are in feet.

er : Measurements are approximate and are subject to minor variations. 1 Sq. Meter = 10.76 Sq. Feet. 1 Meter = 3.28 Foot. All dimensions are in feet. ner : Mea

#### THIRD FLOOR PLAN

# DUPLEX TYPE-1 UNIT

TOWER-T5 & T6

|             | Sq.m.   | Sq.ft.   |
|-------------|---------|----------|
| Carpet Area | 210.995 | 2271.150 |
| Balconies   | 46.205  | 497.351  |

TOWER-T5 & T6





#### DUPLEX LOWER PLAN

er : Measurements are approximate and are subject to minor variations. 1 Sq. Meter = 10.76 Sq. Feet. 1 Meter = 3.28 Foot. All dimensions are in feet. Disc

Discla

#### DUPLEX UPPER PLAN

mer : Measurements are approxi