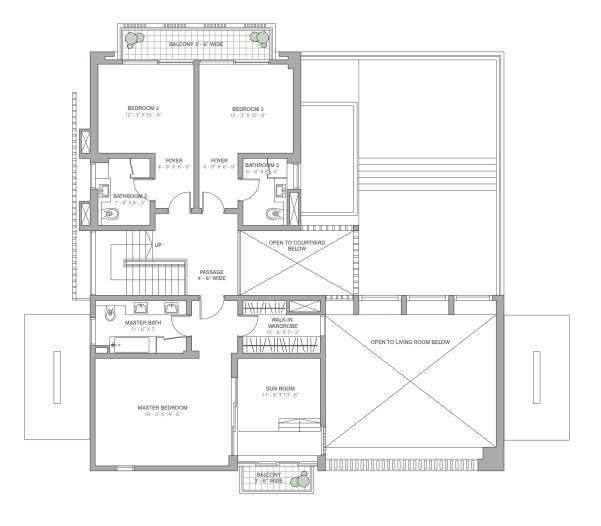

### EXECUTIVE FLOORS

DUPLEXE UNITS

|             | Sq.m.   | Sq.ft.   |
|-------------|---------|----------|
| Carpet Area | 188.634 | 2030.456 |
| Balconies   | 5.650   | 60.817   |
| Verandah    | 24.632  | 265.139  |
| GA/Terrace/ | 39.268  | 422.681  |
| Courtyard   |         |          |
|             |         |          |

#### DUPLEXE UNITS

Sq.m. Sq.ft.

Carpet Area 260.394 2802.881