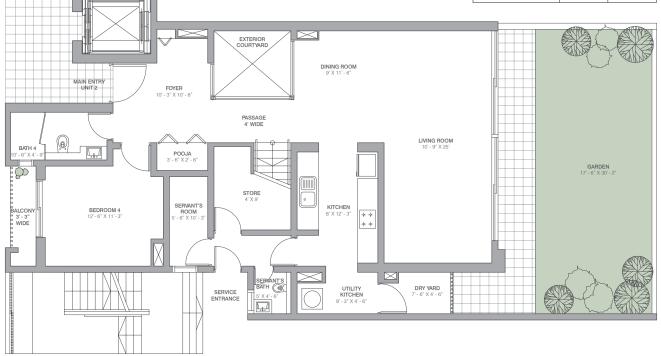

# **EXECUTIVE FLOORS:**

Executive Floors are luxurious duplexes, housed in exclusive 3-storey elegantly designed buildings. The two ground +1 residences feature 4 bedrooms and garden with plunge pool. While the larger duplex above has an open terrace with a roof deck and a plunge pool.

### EXECUTIVE FLOORS

DUPLEXE UNITS

|             | Sq.m.   | Sq.ft.   |
|-------------|---------|----------|
| Carpet Area | 188.634 | 2030.456 |
| Balconies   | 5.650   | 60.817   |
| Verandah    | 24.632  | 265.139  |
| GA/Terrace/ | 39.268  | 422.681  |
| Courtyard   |         |          |
|             |         |          |

GROUND FLOOR

er : Measurements are approximate and are subject to minor variations. 1 Sq. Meter = 10.76 Sq. Feet. 1 Meter = 3.28 Foot. All dimensions are in feet.

ner : Measurements are approximate and are subject to minor variations. 1 Sq. Meter = 10.76 Sq. Feet. 1 Meter = 3.28 Foot. All dimensions are in feet.

FIRST FLOOR