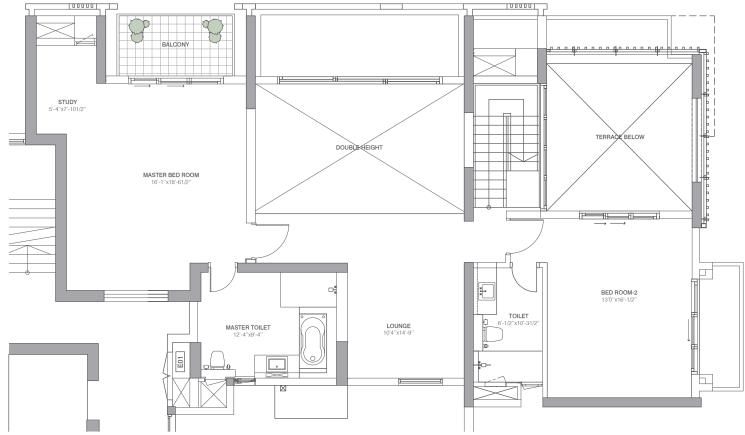

#### DUPLEX UPPER PLAN

er : Measurements are approximate and are subject to minor variations 1 Sq. Meter = 10.76 Sq. Feet. 1 Meter = 3.28 Foot. All dimensions are in feet.