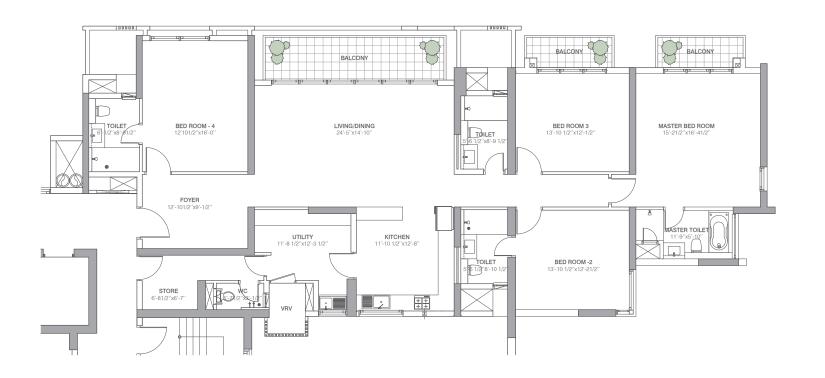

### TOWER RESIDENCES

3 BHK AVAILABLE IN TOWER 3 AND 4

|             | Sq.m. | Sq.ft.  |
|-------------|-------|---------|
| Carpet Area | 122.1 | 1313.79 |
| Balconies   | 21.28 | 228.97  |

### TOWER RESIDENCES

4 BHK LARGE AVAILABLE IN TOWER 1 AND 2

| Phase I     | Sq.m.   | Sq.ft.   |
|-------------|---------|----------|
| Carpet Area | 171.303 | 1843.905 |
| Balconies   | 21.885  | 235.570  |

4 BHK SMALL AVAILABLE IN TOWER 1 AND 2

Disclaimer : Measurements are approximate and are subject to minor variations. 1 Sq. Meter = 10.76 Sq. Feet. 1 Meter = 3.28 Foot. All dimensions are in feet. Disclaimer : Measurements are approximate and are subject to minor variations. 1 Sq. Meter = 10.76 Sq. Feet. 1 Meter = 3.28 Foot. All dimensions are in feet.