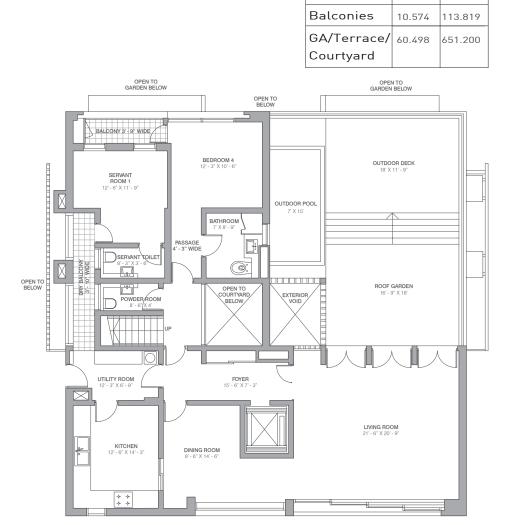

#### LARGE (VB)

|                          | Sq.m.   | Sq.ft.   |
|--------------------------|---------|----------|
| Carpet Area              | 478.289 | 5148.303 |
| Balconies                | 17.046  | 183.483  |
| Verandah                 | 10.715  | 115.336  |
| GA/Terrace/<br>Courtyard | 242.358 | 2608.742 |
| Garage                   | 59.762  | 643.278  |

### EXECUTIVE FLOORS

DUPLEXE UNITS

|             | Sq.m.   | Sq.ft.   |
|-------------|---------|----------|
| Carpet Area | 188.634 | 2030.456 |
| Balconies   | 5.650   | 60.817   |
| Verandah    | 24.632  | 265.139  |
| GA/Terrace/ | 39.268  | 422.681  |
| Courtyard   |         |          |
|             |         |          |