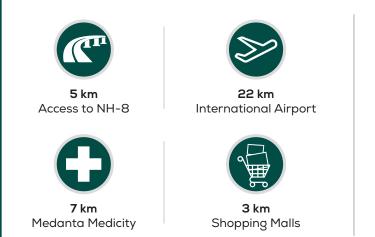

# **CONNECTIVITY**

# **PRIMANTI:** An Overview

| Delhi-Jaipur Highway (NH 8) | : 5 min.  |
|-----------------------------|-----------|
| Golf Course Ext. Road       | : 5 min.  |
| Gurgaon-Sohna Road          | : 5 min.  |
| Golf Course Road            | : 20 min. |
| Cyber Hub                   | : 25 min. |
| I.G. International Airport  | : 35 min. |

Distances and timelines are tentative and approximate subject to road and infrastructure facilities provided by the appropriate authorities.

- Primanti is situated on the Southern Peripheral Road (SPR) in Sector 72, Gurugram. It is a residential development spread over an area of 36 acres and offers:
  - apartments, duplexes, row houses and vertillas.
- Discover a home where modern architecture merges seamlessly with the natural landscape.
  - A retreat for the senses, within the city of Gurgaon.