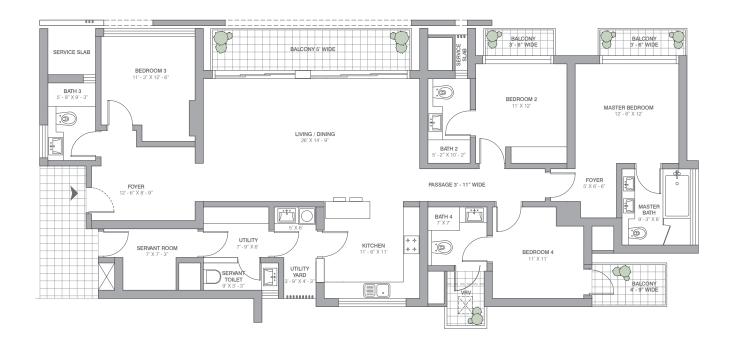

# TOWER RESIDENCES

3 BHK-UNIT PLAN AVAILABLE IN TOWER T5 AND T6

PHASE 2

Disclaimer : Measurements are approximate and are subject to minor variations. 1 Sq. Meter = 10.76 Sq. Feet. 1 Meter = 3.28 Foot. All dimensions are in feet.

|             | Sq.m.   | Sq.ft.   |
|-------------|---------|----------|
| Carpet Area | 140.038 | 1507.369 |
| Balconies   | 23.983  | 258.153  |