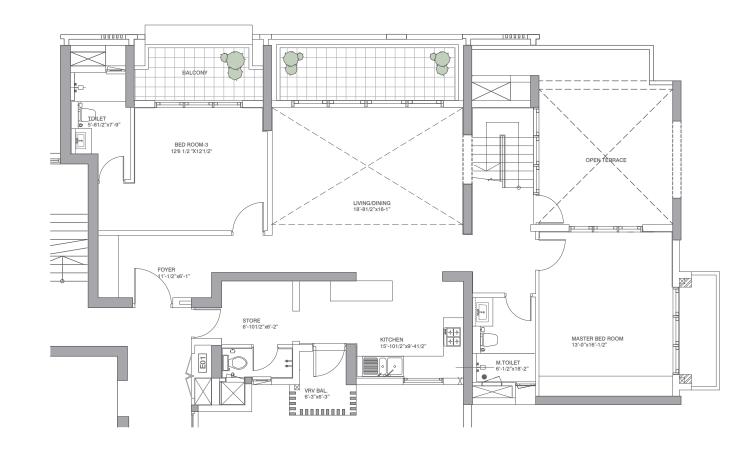

## TYPICAL EVEN FLOOR PLAN

EX. APPARTMENTS-PH-2

|             | Sq.m.   | Sq.ft.   |
|-------------|---------|----------|
| Carpet Area | 194.803 | 2096.859 |
| Balconies   | 20.388  | 219.456  |

# TYPICAL ODD FLOOR PLAN

EX. APPARTMENTS-PH-2

er : Measurements are approximate and are subject to minor variations. 1 Sq. Meter = 10.76 Sq. Feet. 1 Meter = 3.28 Foot. All dimensions are in feet.

er : Measurements are approximate and are subject to minor variations 1 Sq. Meter = 10.76 Sq. Feet. 1 Meter = 3.28 Foot. All dimensions are in feet.

|             | Sq.m.   | Sq.ft.   |
|-------------|---------|----------|
| Carpet Area | 194.803 | 2096.859 |
| Balconies   | 20.388  | 219.456  |