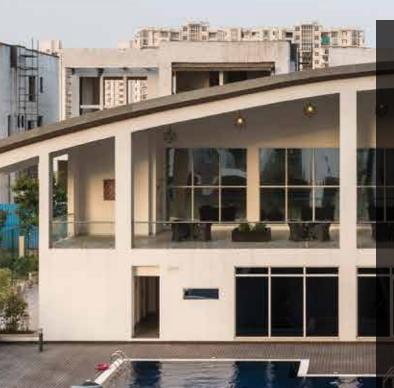

# **COMMUNITY BUILDING**

Primanti boasts of a top-of-the-class community building (clubhouse) spread over approx. 2647 sq. m. (28492.07 sq. ft.) The clubhouse is carefully planned to provide an entire range of modern amenities catering to all the lifestyle needs of the residents.

# AMENITIES

Outdoor Pool Temperature-controlled Indoor Pool Squash Court Tennis Court Basketball Court **Badminton** Court Table Tennis Gymnasium Spa and Sauna

6 8 0 8