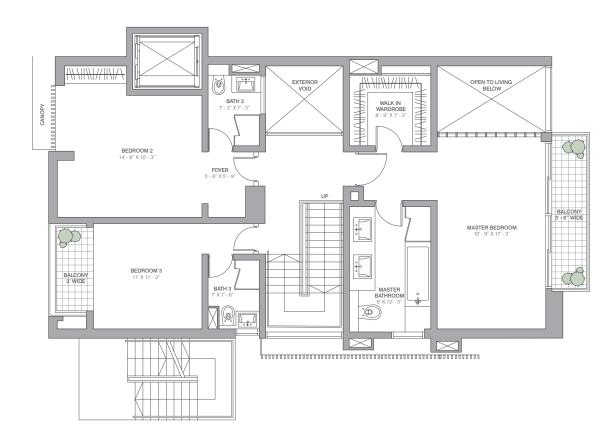

#### DUPLEXE UNITS

Sq.m. Sq.ft.

Carpet Area 260.394 2802.881

#### SECOND FLOOR

Disclaimer : Measurements are approximate and are subject to minor variations. 1 Sq. Meter = 10.76 Sq. Feet. 1 Meter = 3.28 Foot. All dimensions are in feet.

Discla

imer : Measurements are approximate and are subject to minor variations. 1 Sq. Meter = 10.76 Sq. Feet. 1 Meter = 3.28 Foot. All dimensions are in feet.

#### THIRD FLOOR