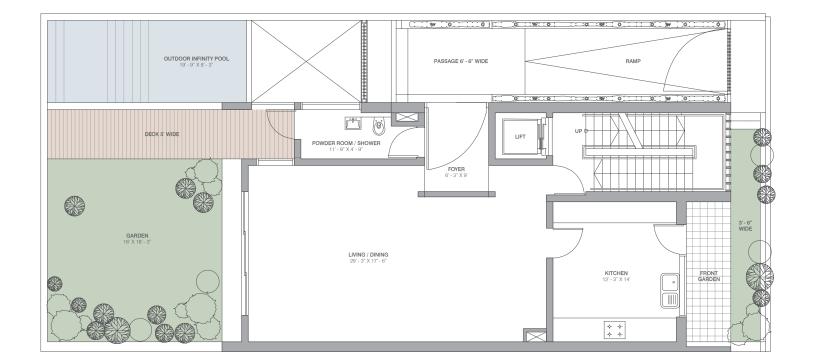

### EXECUTIVE FLOORS

DUPLEXE UNITS

|             | Sq.m.   | Sq.ft.   |
|-------------|---------|----------|
| Carpet Area | 188.634 | 2030.456 |
| Balconies   | 5.650   | 60.817   |
| Verandah    | 24.632  | 265.139  |
| GA/Terrace/ | 39.268  | 422.681  |
| Courtyard   |         |          |
|             |         |          |

GROUND FLOOR

er : Measurements are approximate and are subject to minor variations. 1 Sq. Meter = 10.76 Sq. Feet. 1 Meter = 3.28 Foot. All dimensions are in feet.

ner : Measurements are approximate and are subject to minor variations. 1 Sq. Meter = 10.76 Sq. Feet. 1 Meter = 3.28 Foot. All dimensions are in feet.

FIRST FLOOR

#### DUPLEXE UNITS

Sq.m. Sq.ft.

Carpet Area 260.394 2802.881