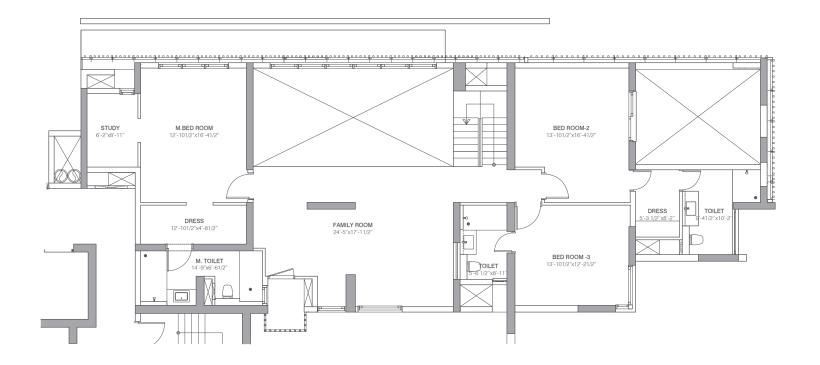

## **TOWER RESIDENCES**

Tower Residences are luxurious 3 and 4 BHK apartments, surrounded by interconnected formal gardens and squares. These 30 to 40 storey high-rise towers offer breathtaking views of the surroundings.

### **COMMON FEATURES:**

VRF air-conditioning • Double height in select internal areas • Video door phone • Basement parking space • Imported marble flooring in living and dining area • Wooden flooring in master bedroom\*
• Bathtub in master bathroom • Premium modular kitchen.

### FEATURES & AMENITIES:

VRF air-conditioning • Imported marble flooring in living and dining room • Wooden flooring in master bedroom\* • Bathtub in master bathroom • Premium modular kitchen • Separate servant's room • Separate access to servant's room