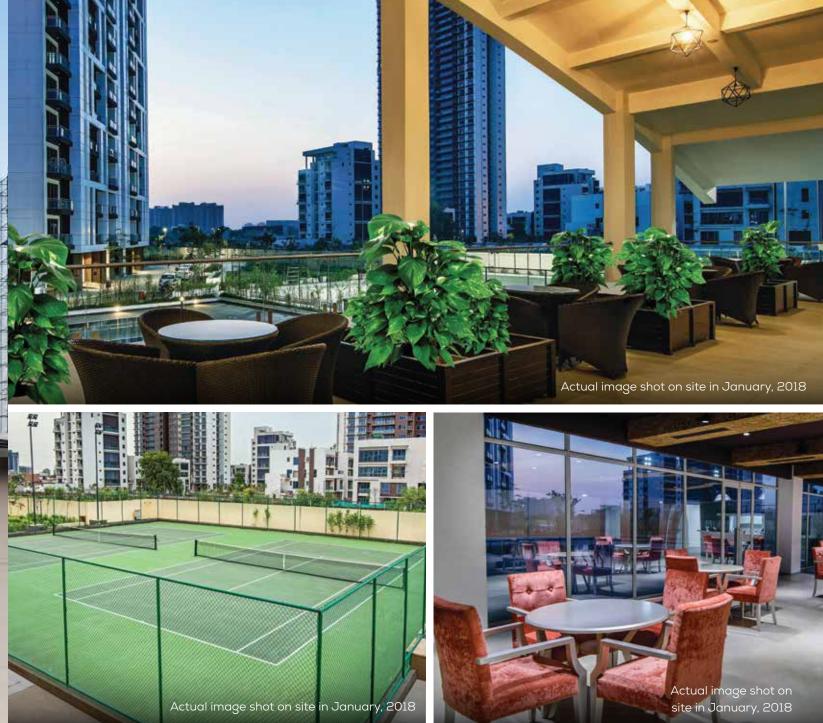

# AMENITIES

Outdoor Pool Temperature-controlled Indoor Pool Squash Court Tennis Court Basketball Court **Badminton** Court Table Tennis Gymnasium Spa and Sauna

6 8 0 8

Actual image shot on site in January, 2018