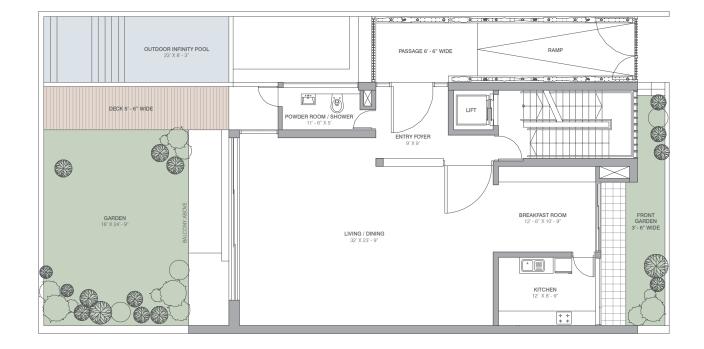

#### LARGE (VB)

|                          | Sq.m.   | Sq.ft.   |
|--------------------------|---------|----------|
| Carpet Area              | 478.289 | 5148.303 |
| Balconies                | 17.046  | 183.483  |
| Verandah                 | 10.715  | 115.336  |
| GA/Terrace/<br>Courtyard | 242.358 | 2608.742 |
| Garage                   | 59.762  | 643.278  |

#### BASEMENT

Disclaimer : Measurements are approximate and are subject to minor variations. 1 Sq. Meter = 10.76 Sq. Feet. 1 Meter = 3.28 Foot. All dimensions are in feet.

Disclaimer : Measurements are approximate and are subject to minor variations. 1 Sq. Meter = 10.76 Sq. Feet. 1 Meter = 3.28 Foot. All dimensions are in feet.

#### GROUND FLOOR

LARGE (VB)

FIRST FLOOR

Disclaimer : Measurements are approximate and are subject to minor variations. 1 Sq. Meter = 10.76 Sq. Feet. 1 Meter = 3.28 Foot. All dimensions are in feet. Disclaimer : Measurements are approximate and are subject to minor variations. 1 Sq. Meter = 10.76 Sq. Feet. 1 Meter = 3.28 Foot. All dimensions are in feet.