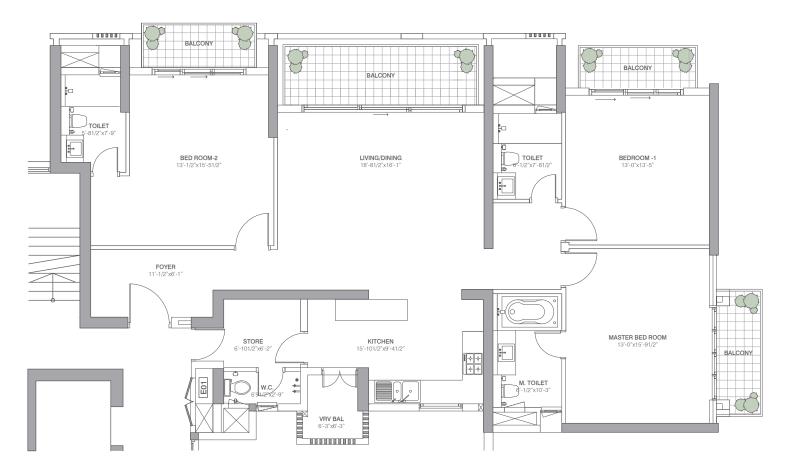

### TOWER RESIDENCES

3 BHK AVAILABLE IN TOWER 3 AND 4

|             | Sq.m. | Sq.ft.  |
|-------------|-------|---------|
| Carpet Area | 122.1 | 1313.79 |
| Balconies   | 21.28 | 228.97  |

|             | Sq.m.   | Sq.ft.   |
|-------------|---------|----------|
| Carpet Area | 140.038 | 1507.369 |
| Balconies   | 23.983  | 258.153  |