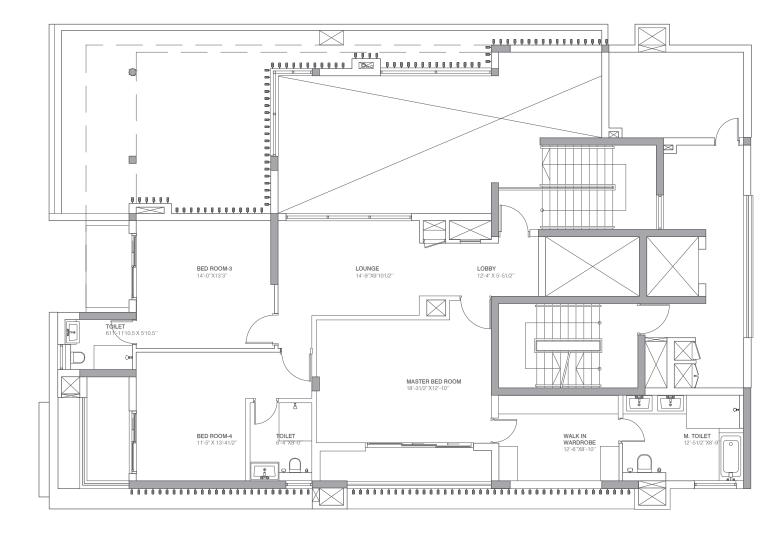

#### DUPLEXE UNITS

Sq.m. Sq.ft.

Carpet Area 260.394 2802.881

#### SECOND FLOOR

Disclaimer : Measurements are approximate and are subject to minor variations. 1 Sq. Meter = 10.76 Sq. Feet. 1 Meter = 3.28 Foot. All dimensions are in feet.

Discla

imer : Measurements are approximate and are subject to minor variations. 1 Sq. Meter = 10.76 Sq. Feet. 1 Meter = 3.28 Foot. All dimensions are in feet.

#### THIRD FLOOR