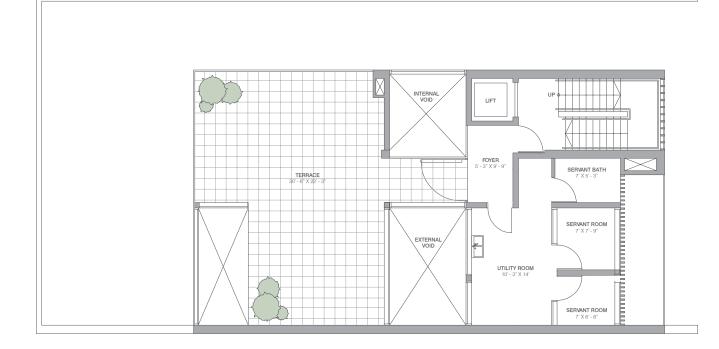

# **EXECUTIVE FLOORS:**

Executive Floors are luxurious duplexes, housed in exclusive 3-storey elegantly designed buildings. The two ground +1 residences feature 4 bedrooms and garden with plunge pool. While the larger duplex above has an open terrace with a roof deck and a plunge pool.