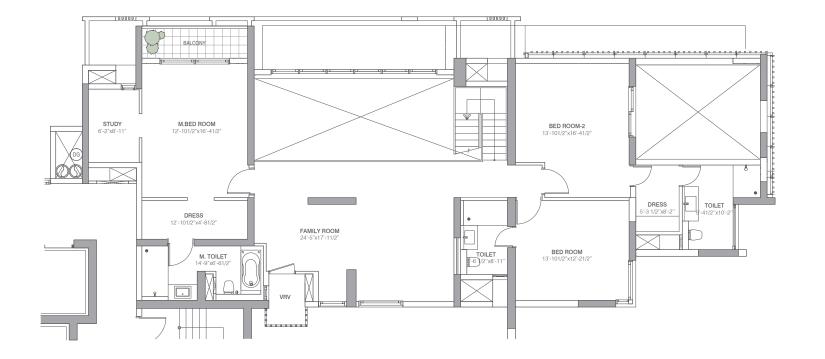

## **TOWER RESIDENCES**

Tower Residences are luxurious 3 and 4 BHK apartments, surrounded by interconnected formal gardens and squares. These 30 to 40 storey high-rise towers offer breathtaking views of the surroundings.

### **COMMON FEATURES:**

VRF air-conditioning • Double height in select internal areas • Video door phone • Basement parking space • Imported marble flooring in living and dining area • Wooden flooring in master bedroom\*
• Bathtub in master bathroom • Premium modular kitchen.

### FEATURES & AMENITIES:

VRF air-conditioning • Imported marble flooring in living and dining room • Wooden flooring in master bedroom\* • Bathtub in master bathroom • Premium modular kitchen • Separate servant's room • Separate access to servant's room