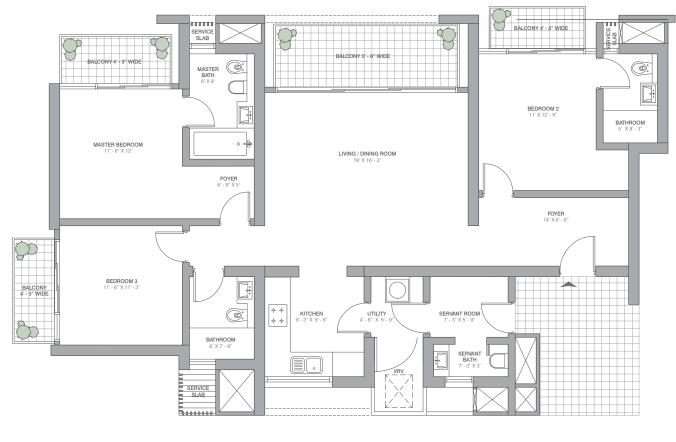

### TOWER RESIDENCES

3 BHK AVAILABLE IN TOWER 3 AND 4

|             | Sq.m. | Sq.ft.  |
|-------------|-------|---------|
| Carpet Area | 122.1 | 1313.79 |
| Balconies   | 21.28 | 228.97  |

### TOWER RESIDENCES

4 BHK LARGE AVAILABLE IN TOWER 1 AND 2

| Phase I     | Sq.m.   | Sq.ft.   |
|-------------|---------|----------|
| Carpet Area | 171.303 | 1843.905 |
| Balconies   | 21.885  | 235.570  |

4 BHK SMALL AVAILABLE IN TOWER 1 AND 2

Disclaimer : Measurements are approximate and are subject to minor variations. 1 Sq. Meter = 10.76 Sq. Feet. 1 Meter = 3.28 Foot. All dimensions are in feet. Disclaimer : Measurements are approximate and are subject to minor variations. 1 Sq. Meter = 10.76 Sq. Feet. 1 Meter = 3.28 Foot. All dimensions are in feet.