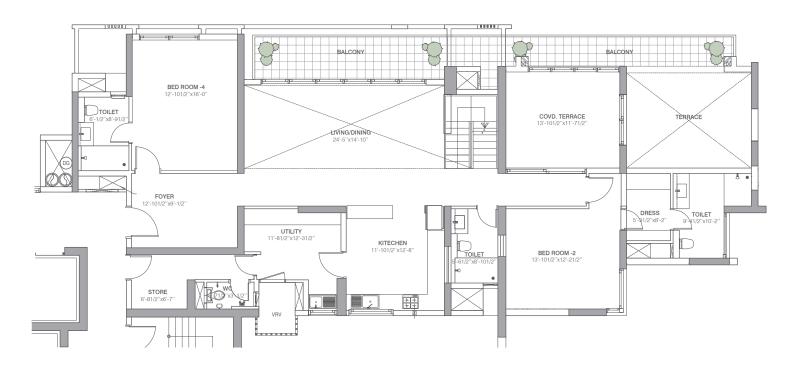

### **EXECUTIVE APARTMENTS**

Executive Apartments are housed in G+9 and G+11 storey mid-rise buildings with just one apartment on each floor. Each apartment is open on 3 sides. These 4 BHK residences feature a unique double-height living area.

### **COMMON FEATURES:**

VRF air-conditioning • Double height in select internal areas • Video door phone • Basement parking space • Imported marble flooring in living and dining area • Wooden flooring in master bedroom\*
• Bathtub in master bathroom • Premium modular kitchen.

### FEATURES & AMENITIES:

VRF air-conditioning • Imported marble flooring in living and dining room • Wooden flooring in master bedroom\* • Bathtub in master bathroom • Premium modular kitchen • Separate servant's room • Separate access to servant's room