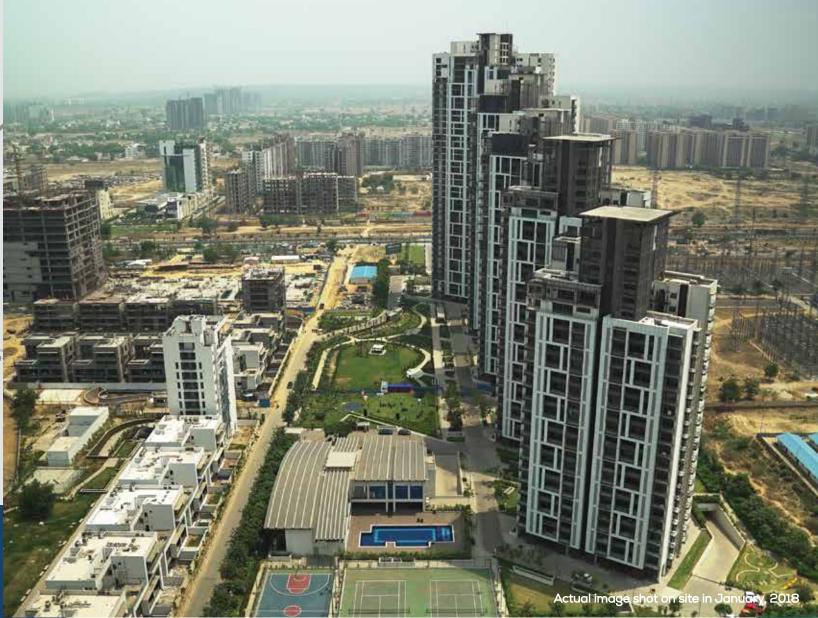

Distances and timelines are tentative and approximate subject to road and infrastructure facilities provided by the appropriate authorities.

- Primanti is situated on the Southern Peripheral Road (SPR) in Sector 72, Gurugram. It is a residential development spread over an area of 36 acres and offers:
  - apartments, duplexes, row houses and vertillas.
- Discover a home where modern architecture merges seamlessly with the natural landscape.
  - A retreat for the senses, within the city of Gurgaon.