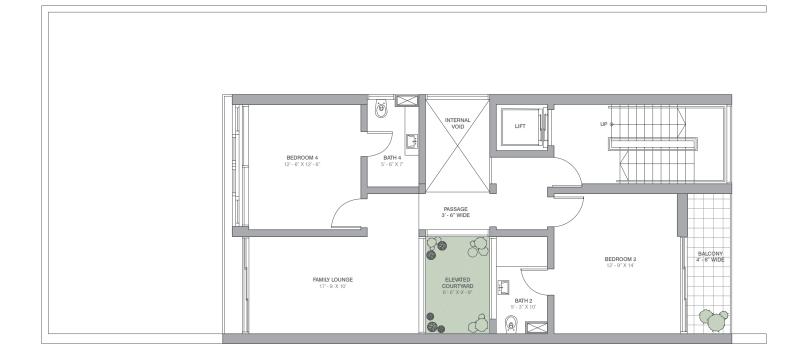

#### SECOND FLOOR

Disclaimer : Measurements are approximate and are subject to minor variations. 1 Sq. Meter = 10.76 Sq. Feet. 1 Meter = 3.28 Foot. All dimensions are in feet.

Discla

imer : Measurements are approximate and are subject to minor variations. 1 Sq. Meter = 10.76 Sq. Feet. 1 Meter = 3.28 Foot. All dimensions are in feet.

#### THIRD FLOOR