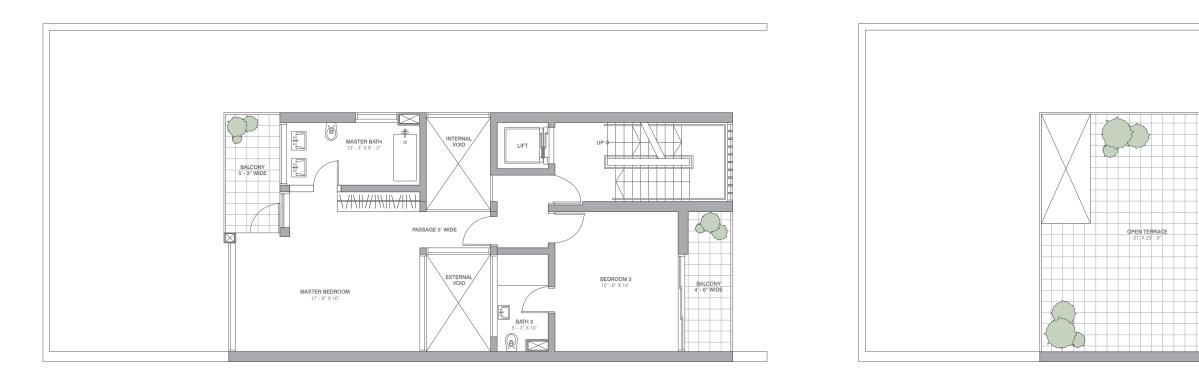

# **EXECUTIVE FLOORS:**

Executive Floors are luxurious duplexes, housed in exclusive 3-storey elegantly designed buildings. The two ground +1 residences feature 4 bedrooms and garden with plunge pool. While the larger duplex above has an open terrace with a roof deck and a plunge pool.