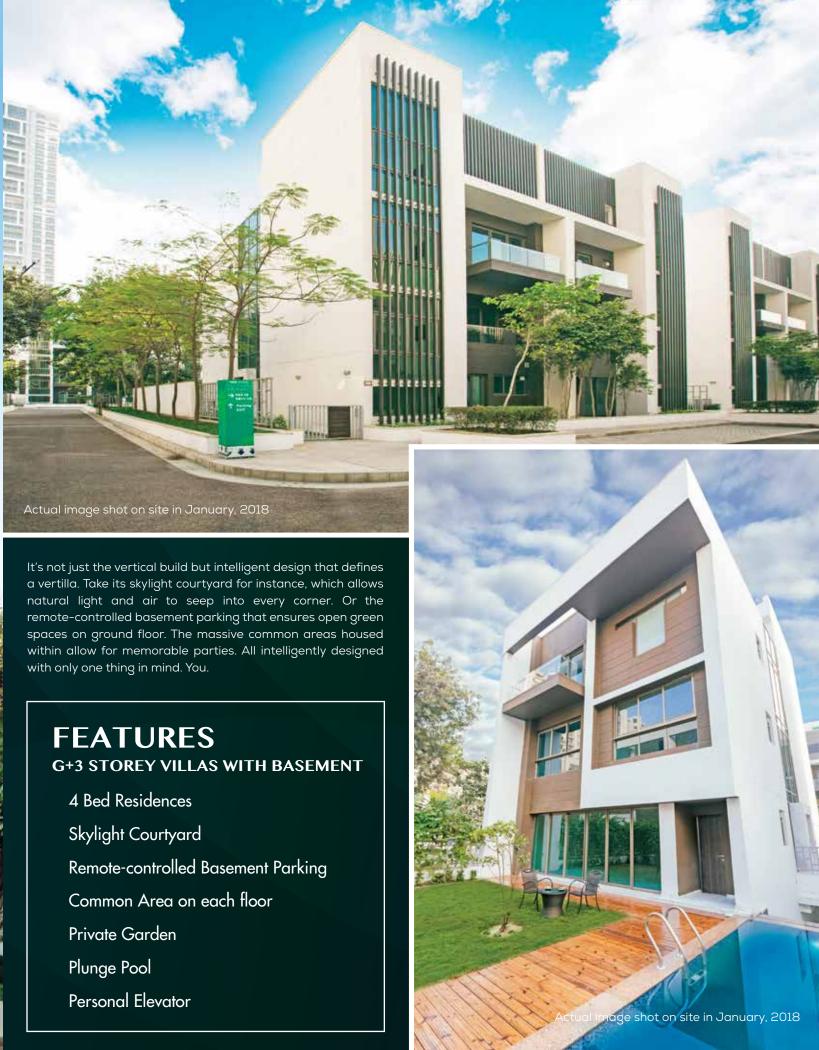

# **EXECUTIVE FLOORS:**

Executive Floors are luxurious duplexes, housed in exclusive 3-storey elegantly designed buildings. The two ground +1 residences feature 4 bedrooms and garden with plunge pool. While the larger duplex above has an open terrace with a roof deck and a plunge pool.

# **DESIGN ADVANTAGE**

٠

- Conceived and designed to provide maximum area to open green spaces, public gardens & plazas.
- Primanti hosts multiple community gardens.

- Towers are planned in a way to maximize views and daylight for the apartments.
- Towers on western edge provide visible presence of the project at the main entrance towards SPR.

• Vertillas are placed in a seperate block towards the north to ensure exclusivity and privacy of the villa residents.

Underground parking to keep the ground level vehicle free