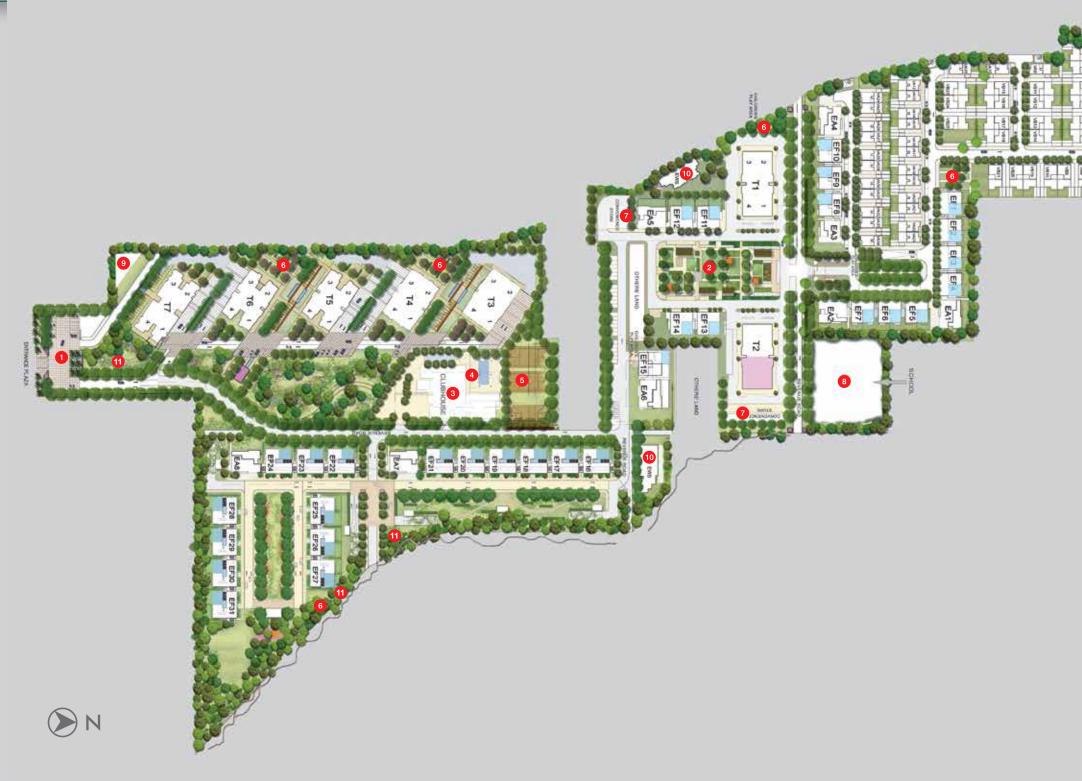

# **MASTER PLAN**

### LEGEND:

- 1. Main Entrance
- 2. Mondrian Park
- 3. Community building (clubhouse)
- 4. Swimming Pool
- 5. Tennis Court/ Basketball Court
- 6. Children's Play Area
- 7. Community Shopping Area
- 8. Primary School
- 9. Proposed Nursery School Plot
- 10. EWS
- 11. Half Basketball Courts

#### VERTILLAS

- VA : Villa (Small)
- VB : Villa (Large)
- T1 : 38 Floors Apts. 1, 4: 4 BHK Large Apts. 2, 3: 4 BHK Small
- T2 : 40 Floors Apts. 1, 4: 4 BHK Large Apts. 2, 3: 4 BHK Small
- T3 : 22 Floors, 3 BHK
- T4 : 26 Floors, 3 BHK
- T5 : 30 Floors, 3 BHK
- T6 : 34 Floors, 3 BHK
- T7 : 40 Floors, 4 BHK Large
- EA1 EA6: G+9 Floors
- EA 7 EA 8: G+11 Floors
- EF1 EF25:G+3 Floors
- EF26 EF 31: G+3 Floors

Disclaimer: The amenities, specifications, designs, facilities etc. are indicative. The Company reserves the right to change/revise/amend the same at its sole discretion without any prior notice and obligation. List of amenities, specifications, designs and facilities provided in the Agreement shall stand final and binding. Trees and green area shown are for representation purpose only. Layout for reference purpose only.