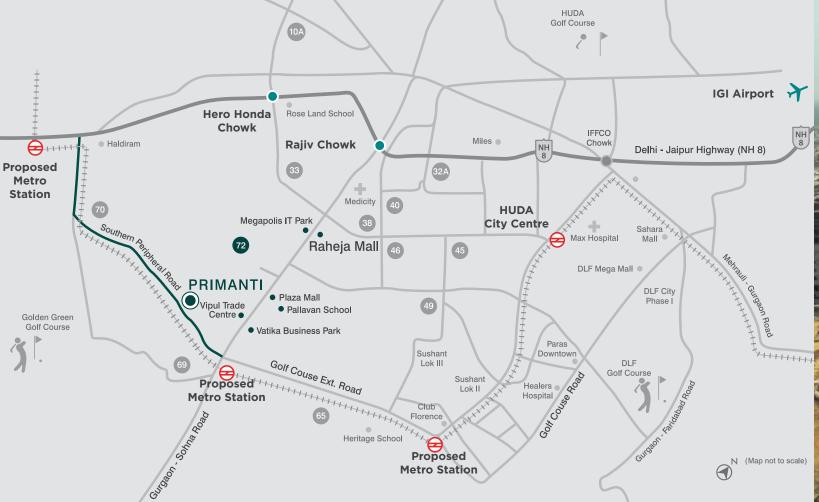

# **CONNECTIVITY**

# **PRIMANTI:** An Overview

| Delhi-Jaipur Highway (NH 8) | : 5 min.  |
|-----------------------------|-----------|
| Golf Course Ext. Road       | : 5 min.  |
| Gurgaon-Sohna Road          | : 5 min.  |
| Golf Course Road            | : 20 min. |
| Cyber Hub                   | : 25 min. |
| I.G. International Airport  | : 35 min. |

Distances and timelines are tentative and approximate subject to road and infrastructure facilities provided by the appropriate authorities.

- Primanti is situated on the Southern Peripheral Road (SPR) in Sector 72, Gurugram. It is a residential development spread over an area of 36 acres and offers:
  - apartments, duplexes, row houses and vertillas.
- Discover a home where modern architecture merges seamlessly with the natural landscape.
  - A retreat for the senses, within the city of Gurgaon.