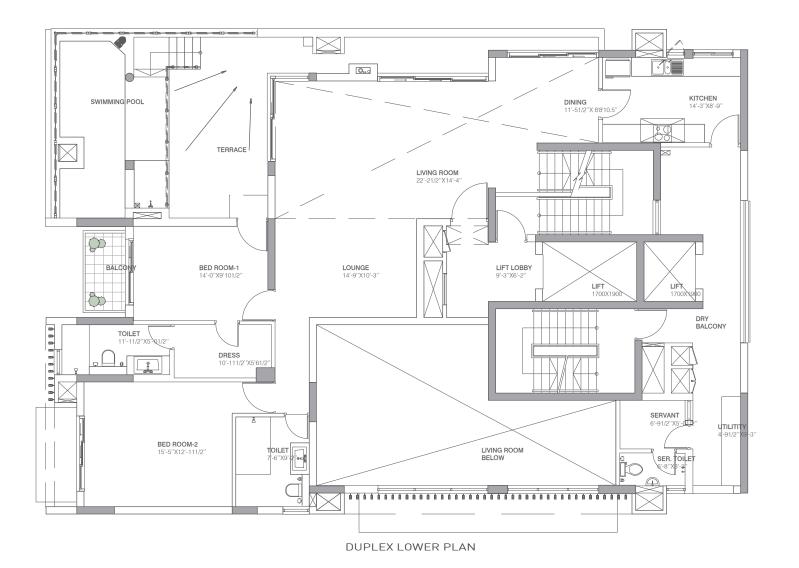

### EXECUTIVE FLOORS

DUPLEXE UNITS

|             | Sq.m.   | Sq.ft.   |
|-------------|---------|----------|
| Carpet Area | 188.634 | 2030.456 |
| Balconies   | 5.650   | 60.817   |
| Verandah    | 24.632  | 265.139  |
| GA/Terrace/ | 39.268  | 422.681  |
| Courtyard   |         |          |
|             |         |          |

GROUND FLOOR

er : Measurements are approximate and are subject to minor variations. 1 Sq. Meter = 10.76 Sq. Feet. 1 Meter = 3.28 Foot. All dimensions are in feet.

ner : Measurements are approximate and are subject to minor variations. 1 Sq. Meter = 10.76 Sq. Feet. 1 Meter = 3.28 Foot. All dimensions are in feet.

FIRST FLOOR