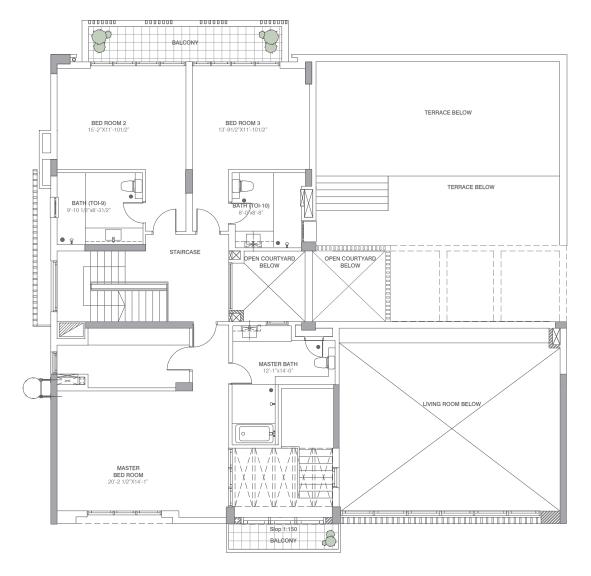

| Sq.m.   | Sq.ft.   |
|-------------|---------|----------|
| Carpet Area | 194.803 | 2096.859 |
| Balconies   | 20.388  | 219.456  |

# LOWER UNIT PLAN

EX-FLOOR-PH-2



#### GROUND FLOOR PLAN

er : Measurements are approximate and are subject to minor variations. 1 Sq. Meter = 10.76 Sq. Feet. 1 Meter = 3.28 Foot. All dimensions are in feet.

|             | Sq.m.   | Sq.ft.   |
|-------------|---------|----------|
| Carpet Area | 222.750 | 2397.681 |
| Balconies   | 10.223  | 110.040  |
| Verandah    | 5.092   | 54.810   |
| GA/Terrace/ | 64.662  | 696.022  |
| Courtyard   |         |          |



#### FIRST FLOOR PLAN

ner : Measurements are approximate and are subject to minor variations. 1 Sq. Meter = 10.76 Sq. Feet. 1 Meter = 3.28 Foot. All dimensions are in feet.



EX-FLOOR-PH-2



r : Measurements are approximate and are subject to minor variations. 1 Sq. Meter = 10.76 Sq. Feet. 1 Meter = 3.28 Foot. All dimensions are in feet.

er : Measurements are approximate and are subject to minor variations. 1 Sq. Meter = 10.76 Sq. Feet. 1 Meter = 3.28 Foot. All dimensions are in feet. ner : Mea

#### THIRD FLOOR PLAN

# DUPLEX TYPE-1 UNIT

TOWER-T5 & T6

|             | Sq.m.   | Sq.ft.   |
|-------------|---------|----------|
| Carpet Area | 210.995 | 2271.150 |
| Balconies   | 46.205  | 497.351  |

TOWER-T5 & T6





#### DUPLEX LOWER PLAN

er : Measurements are approximate and are subject to minor variations. 1 Sq. Meter = 10.76 Sq. Feet. 1 Meter = 3.28 Foot. All dimensions are in feet. Disc

Discla

#### DUPLEX UPPER PLAN

mer : Measurements are approximate and are subj