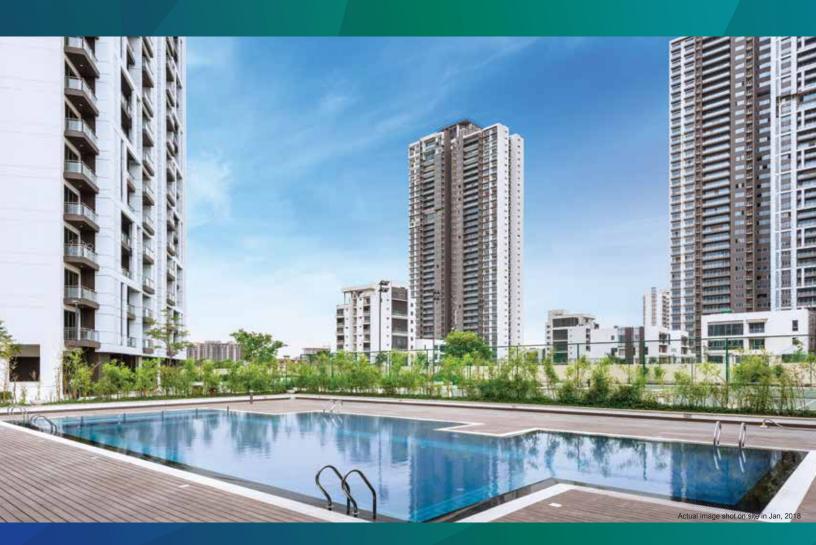

Distances and timelines are tentative and approximate subject to road and infrastructure facilities provided by the appropriate authorities.

- Primanti is situated on the Southern Peripheral Road (SPR) in Sector 72, Gurugram. It is a residential development spread over an area of 36 acres and offers:
  - apartments, duplexes, row houses and vertillas.
- Discover a home where modern architecture merges seamlessly with the natural landscape.
  - A retreat for the senses, within the city of Gurgaon.