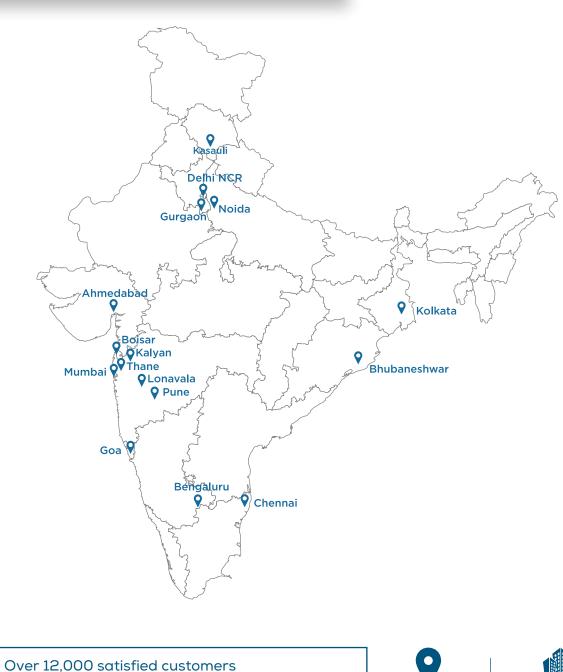

# **OUR PRESENCE**

5000 units delivered and over 5000 possessions planned in coming 2 years

Over 6.50 million sq.mt underconstruction

11 Cities

36 Projects

₹20 Lac\* to ₹15Crore\*