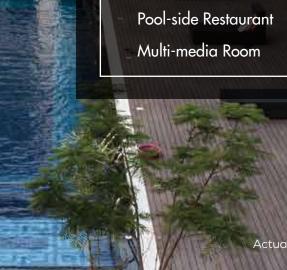

# **COMMUNITY BUILDING**

Primanti boasts of a top-of-the-class community building (clubhouse) spread over approx. 2647 sq. m. (28492.07 sq. ft.) The clubhouse is carefully planned to provide an entire range of modern amenities catering to all the lifestyle needs of the residents.

# AMENITIES

Outdoor Pool Temperature-controlled Indoor Pool Squash Court Tennis Court Basketball Court **Badminton** Court Table Tennis Gymnasium Spa and Sauna

6 8 0 8