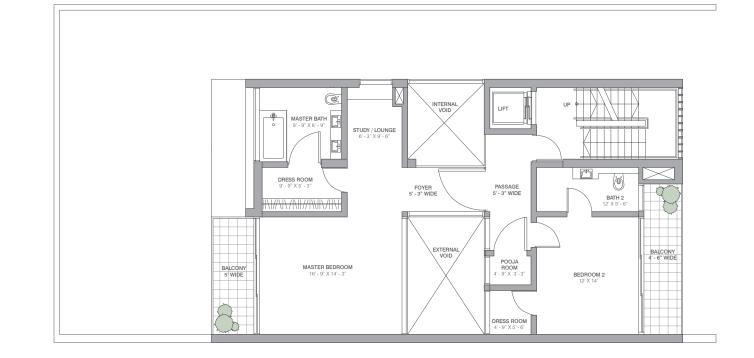

# **EXECUTIVE FLOORS:**

Executive Floors are luxurious duplexes, housed in exclusive 3-storey elegantly designed buildings. The two ground +1 residences feature 4 bedrooms and garden with plunge pool. While the larger duplex above has an open terrace with a roof deck and a plunge pool.