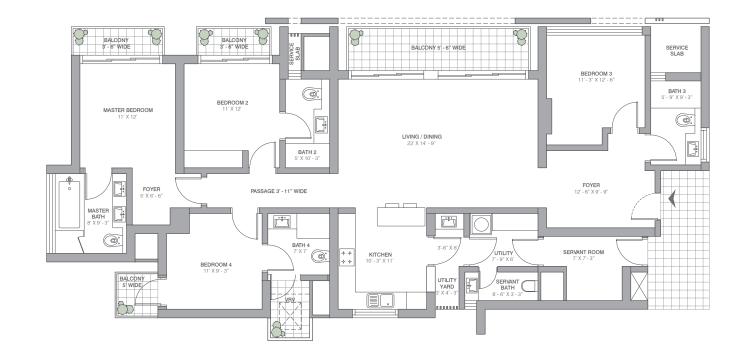

### TOWER RESIDENCES

4 BHK LARGE AVAILABLE IN TOWER 1 AND 2

| Phase I     | Sq.m.   | Sq.ft.   |
|-------------|---------|----------|
| Carpet Area | 171.303 | 1843.905 |
| Balconies   | 21.885  | 235.570  |

4 BHK SMALL AVAILABLE IN TOWER 1 AND 2

Disclaimer : Measurements are approximate and are subject to minor variations. 1 Sq. Meter = 10.76 Sq. Feet. 1 Meter = 3.28 Foot. All dimensions are in feet. Disclaimer : Measurements are approximate and are subject to minor variations. 1 Sq. Meter = 10.76 Sq. Feet. 1 Meter = 3.28 Foot. All dimensions are in feet.