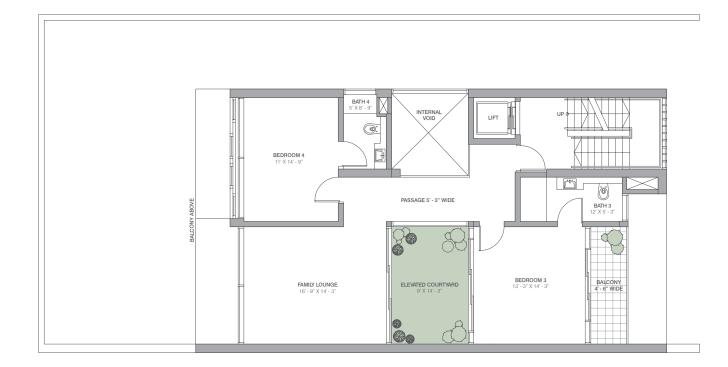

# **EXECUTIVE FLOORS:**

Executive Floors are luxurious duplexes, housed in exclusive 3-storey elegantly designed buildings. The two ground +1 residences feature 4 bedrooms and garden with plunge pool. While the larger duplex above has an open terrace with a roof deck and a plunge pool.