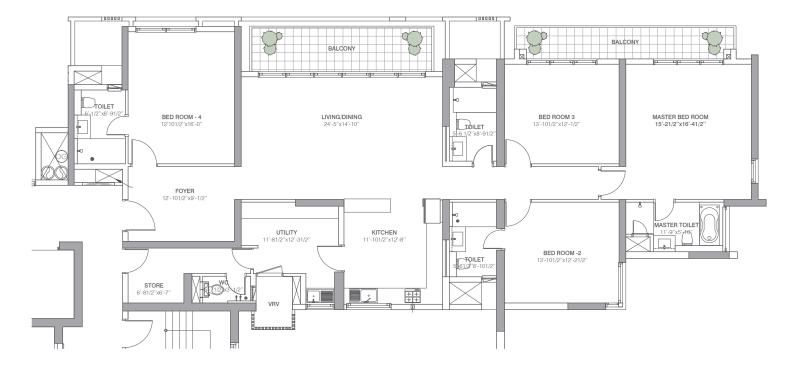

### TOWER RESIDENCES

3 BHK AVAILABLE IN TOWER 3 AND 4

|             | Sq.m. | Sq.ft.  |
|-------------|-------|---------|
| Carpet Area | 122.1 | 1313.79 |
| Balconies   | 21.28 | 228.97  |

### TOWER RESIDENCES

4 BHK LARGE AVAILABLE IN TOWER 1 AND 2

| Phase I     | Sq.m.   | Sq.ft.   |
|-------------|---------|----------|
| Carpet Area | 171.303 | 1843.905 |
| Balconies   | 21.885  | 235.570  |

4 BHK SMALL AVAILABLE IN TOWER 1 AND 2

Disclaimer : Measurements are approximate and are subject to minor variations. 1 Sq. Meter = 10.76 Sq. Feet. 1 Meter = 3.28 Foot. All dimensions are in feet. Disclaimer : Measurements are approximate and are subject to minor variations. 1 Sq. Meter = 10.76 Sq. Feet. 1 Meter = 3.28 Foot. All dimensions are in feet.