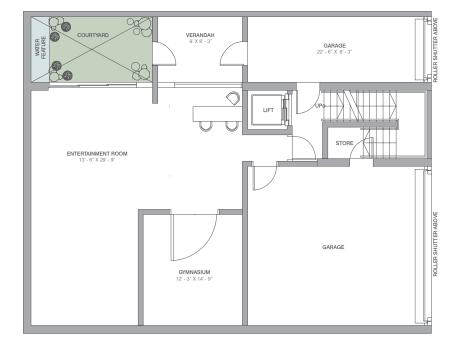

#### BASEMENT

Disclaimer : Measurements are approximate and are subject to minor variations. 1 Sq. Meter = 10.76 Sq. Feet. 1 Meter = 3.28 Foot. All dimensions are in feet.

Disclaimer : Measurements are approximate and are subject to minor variations. 1 Sq. Meter = 10.76 Sq. Feet. 1 Meter = 3.28 Foot. All dimensions are in feet.