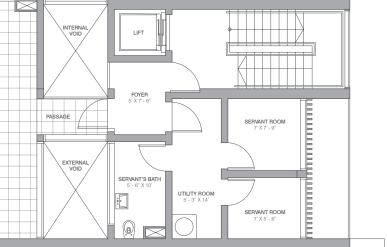

### EXECUTIVE FLOORS

DUPLEXE UNITS

|             | Sq.m.   | Sq.ft.   |
|-------------|---------|----------|
| Carpet Area | 188.634 | 2030.456 |
| Balconies   | 5.650   | 60.817   |
| Verandah    | 24.632  | 265.139  |
| GA/Terrace/ | 39.268  | 422.681  |
| Courtyard   |         |          |
|             |         |          |

GROUND FLOOR

er : Measurements are approximate and are subject to minor variations. 1 Sq. Meter = 10.76 Sq. Feet. 1 Meter = 3.28 Foot. All dimensions are in feet.

ner : Measurements are approximate and are subject to minor variations. 1 Sq. Meter = 10.76 Sq. Feet. 1 Meter = 3.28 Foot. All dimensions are in feet.

FIRST FLOOR