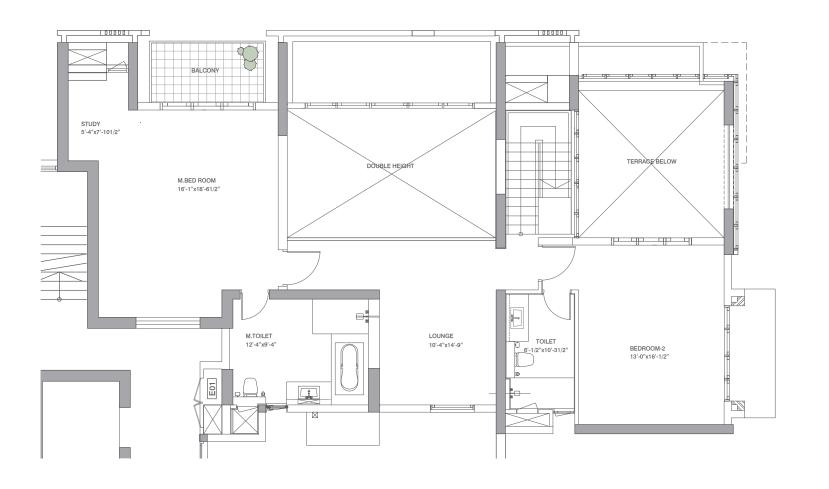

### EXECUTIVE FLOORS

DUPLEXE UNITS

|             | Sq.m.   | Sq.ft.   |
|-------------|---------|----------|
| Carpet Area | 188.634 | 2030.456 |
| Balconies   | 5.650   | 60.817   |
| Verandah    | 24.632  | 265.139  |
| GA/Terrace/ | 39.268  | 422.681  |
| Courtyard   |         |          |
|             |         |          |

GROUND FLOOR

er : Measurements are approximate and are subject to minor variations. 1 Sq. Meter = 10.76 Sq. Feet. 1 Meter = 3.28 Foot. All dimensions are in feet.

ner : Measurements are approximate and are subject to minor variations. 1 Sq. Meter = 10.76 Sq. Feet. 1 Meter = 3.28 Foot. All dimensions are in feet.

FIRST FLOOR

#### DUPLEXE UNITS

Sq.m. Sq.ft.

Carpet Area 260.394 2802.881

#### SECOND FLOOR

Disclaimer : Measurements are approximate and are subject to minor variations. 1 Sq. Meter = 10.76 Sq. Feet. 1 Meter = 3.28 Foot. All dimensions are in feet.

Discla

imer : Measurements are approximate and are subject to minor variations. 1 Sq. Meter = 10.76 Sq. Feet. 1 Meter = 3.28 Foot. All dimensions are in feet.

#### THIRD FLOOR