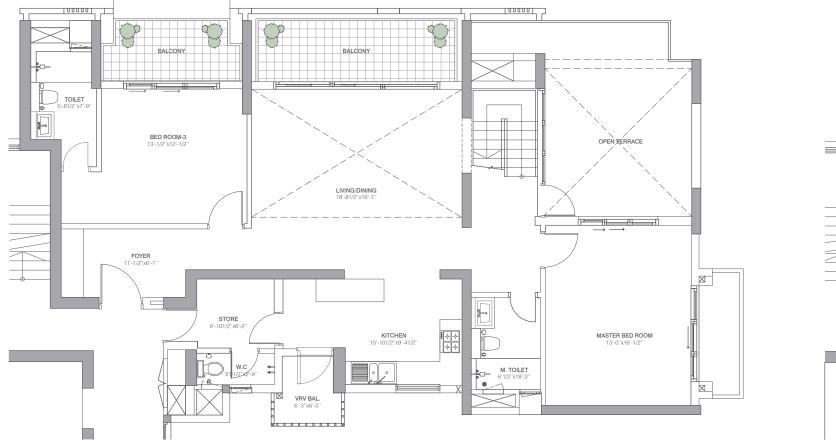

## TYPICAL EVEN FLOOR PLAN

EX. APPARTMENTS-PH-2

|             | Sq.m.   | Sq.ft.   |
|-------------|---------|----------|
| Carpet Area | 194.803 | 2096.859 |
| Balconies   | 20.388  | 219.456  |

# TYPICAL ODD FLOOR PLAN

EX. APPARTMENTS-PH-2

er : Measurements are approximate and are subject to minor variations. 1 Sq. Meter = 10.76 Sq. Feet. 1 Meter = 3.28 Foot. All dimensions are in feet.

er : Measurements are approximate and are subject to minor variations 1 Sq. Meter = 10.76 Sq. Feet. 1 Meter = 3.28 Foot. All dimensions are in feet.

|             | Sq.m.   | Sq.ft.   |
|-------------|---------|----------|
| Carpet Area | 194.803 | 2096.859 |
| Balconies   | 20.388  | 219.456  |