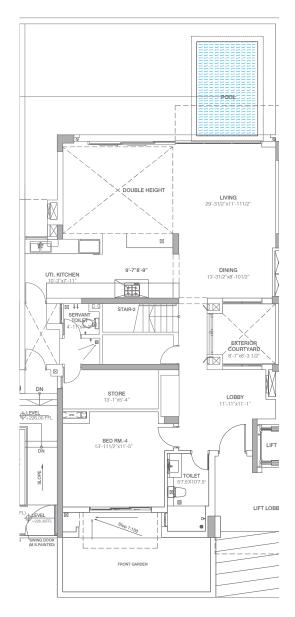

### EXECUTIVE FLOORS

DUPLEXE UNITS

|             | Sq.m.   | Sq.ft.   |
|-------------|---------|----------|
| Carpet Area | 188.634 | 2030.456 |
| Balconies   | 5.650   | 60.817   |
| Verandah    | 24.632  | 265.139  |
| GA/Terrace/ | 39.268  | 422.681  |
| Courtyard   |         |          |
|             |         |          |

GROUND FLOOR

er : Measurements are approximate and are subject to minor variations. 1 Sq. Meter = 10.76 Sq. Feet. 1 Meter = 3.28 Foot. All dimensions are in feet.

ner : Measurements are approximate and are subject to minor variations. 1 Sq. Meter = 10.76 Sq. Feet. 1 Meter = 3.28 Foot. All dimensions are in feet.

FIRST FLOOR