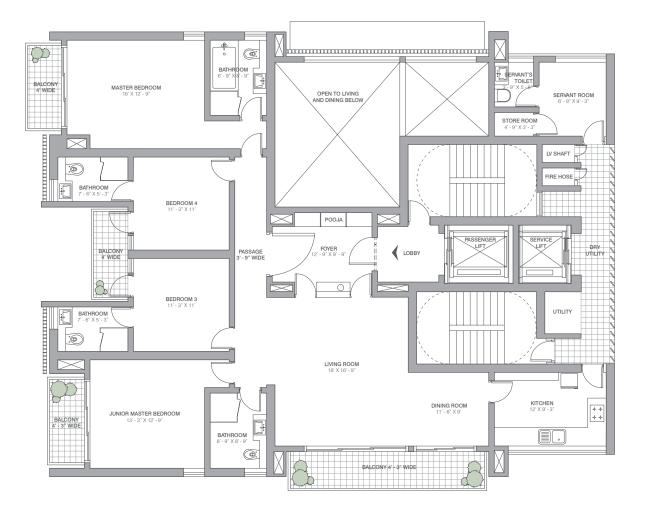

### **EXECUTIVE APARTMENTS**

Executive Apartments are housed in G+9 and G+11 storey mid-rise buildings with just one apartment on each floor. Each apartment is open on 3 sides. These 4 BHK residences feature a unique double-height living area.

### EXECUTIVE FLOORS

DUPLEXE UNITS

|             | Sq.m.   | Sq.ft.   |
|-------------|---------|----------|
| Carpet Area | 188.634 | 2030.456 |
| Balconies   | 5.650   | 60.817   |
| Verandah    | 24.632  | 265.139  |
| GA/Terrace/ | 39.268  | 422.681  |
| Courtyard   |         |          |
|             |         |          |

#### DUPLEXE UNITS

Sq.m. Sq.ft.

Carpet Area 260.394 2802.881