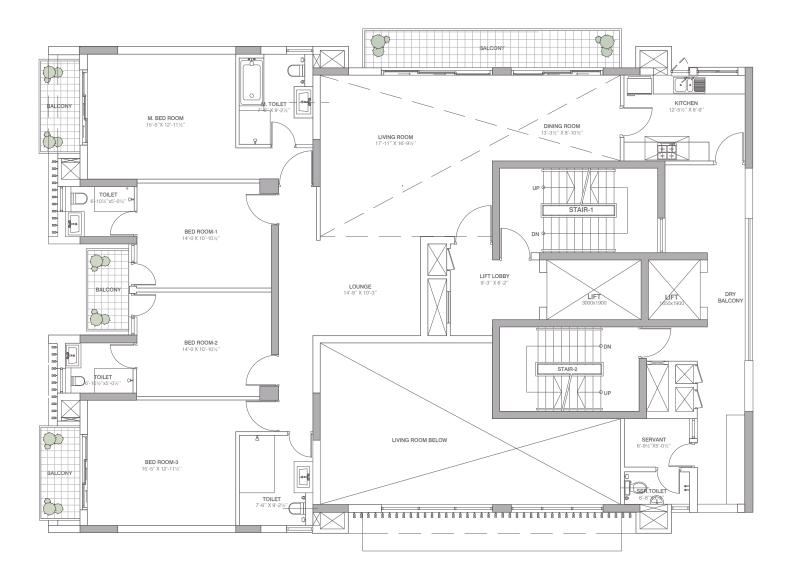

### TOWER RESIDENCES

4 BHK LARGE AVAILABLE IN TOWER 1 AND 2

| Phase I     | Sq.m.   | Sq.ft.   |
|-------------|---------|----------|
| Carpet Area | 171.303 | 1843.905 |
| Balconies   | 21.885  | 235.570  |

4 BHK SMALL AVAILABLE IN TOWER 1 AND 2

Disclaimer : Measurements are approximate and are subject to minor variations. 1 Sq. Meter = 10.76 Sq. Feet. 1 Meter = 3.28 Foot. All dimensions are in feet. Disclaimer : Measurements are approximate and are subject to minor variations. 1 Sq. Meter = 10.76 Sq. Feet. 1 Meter = 3.28 Foot. All dimensions are in feet.

|             | Sq.m.   | Sq.ft.   |
|-------------|---------|----------|
| Carpet Area | 161.927 | 1742.982 |
| Balconies   | 20.457  | 220.145  |