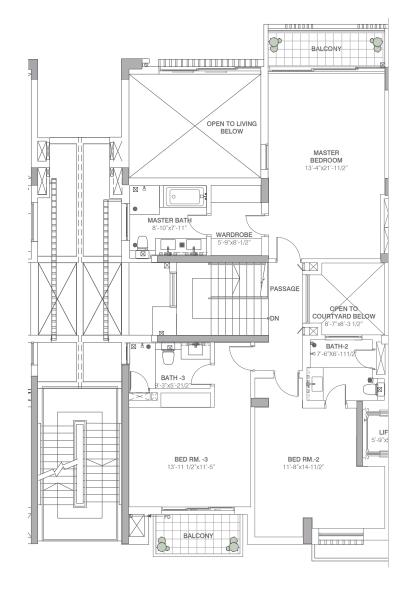

#### DUPLEXE UNITS

Sq.m. Sq.ft.

Carpet Area 260.394 2802.881

#### SECOND FLOOR

Disclaimer : Measurements are approximate and are subject to minor variations. 1 Sq. Meter = 10.76 Sq. Feet. 1 Meter = 3.28 Foot. All dimensions are in feet.

Discla

imer : Measurements are approximate and are subject to minor variations. 1 Sq. Meter = 10.76 Sq. Feet. 1 Meter = 3.28 Foot. All dimensions are in feet.

#### THIRD FLOOR