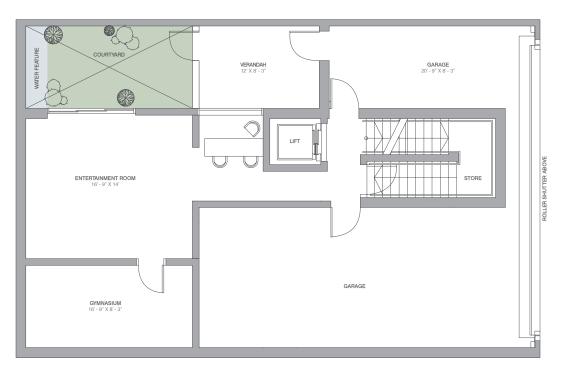

#### LARGE (VB)

|                          | Sq.m.   | Sq.ft.   |
|--------------------------|---------|----------|
| Carpet Area              | 478.289 | 5148.303 |
| Balconies                | 17.046  | 183.483  |
| Verandah                 | 10.715  | 115.336  |
| GA/Terrace/<br>Courtyard | 242.358 | 2608.742 |
| Garage                   | 59.762  | 643.278  |

#### BASEMENT

Disclaimer : Measurements are approximate and are subject to minor variations. 1 Sq. Meter = 10.76 Sq. Feet. 1 Meter = 3.28 Foot. All dimensions are in feet.

Disclaimer : Measurements are approximate and are subject to minor variations. 1 Sq. Meter = 10.76 Sq. Feet. 1 Meter = 3.28 Foot. All dimensions are in feet.

#### GROUND FLOOR

LARGE (VB)

FIRST FLOOR

Disclaimer : Measurements are approximate and are subject to minor variations. 1 Sq. Meter = 10.76 Sq. Feet. 1 Meter = 3.28 Foot. All dimensions are in feet. Disclaimer : Measurements are approximate and are subject to minor variations. 1 Sq. Meter = 10.76 Sq. Feet. 1 Meter = 3.28 Foot. All dimensions are in feet.

#### SECOND FLOOR

LARGE (VB)

SMALL (VA)

VERTILLAS

TERRACE

Disclaimer : Measurements are approximate and are subject to minor variations. 1 Sq. Meter = 10.76 Sq. Feet. 1 Meter = 3.28 Foot. All dimensions are in feet. Disclaimer : Measurements are approximate and are subject to minor variations. 1 Sq. Meter = 10.76 Sq. Feet. 1 Meter = 3.28 Foot. All dimensions are in feet.

|                          | Sq.m.   | Sq.ft.   |
|--------------------------|---------|----------|
| Carpet Area              | 361.130 | 3887.203 |
| Balconies                | 15.901  | 171.158  |
| Verandah                 | 15.999  | 172.213  |
| GA/Terrace/<br>Courtyard | 168.237 | 1810.903 |
| Garage                   | 59.031  | 635.410  |