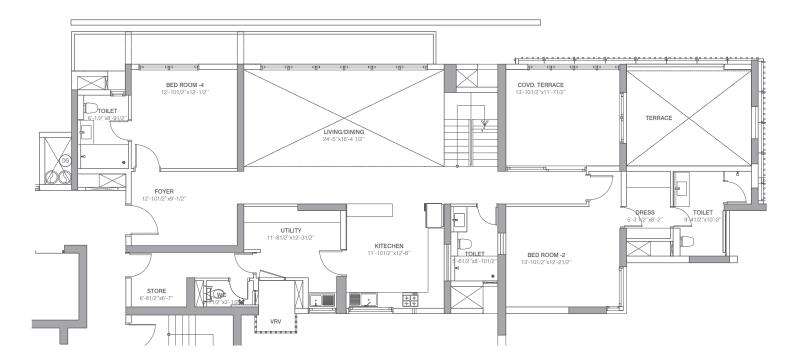

### **EXECUTIVE APARTMENTS**

Executive Apartments are housed in G+9 and G+11 storey mid-rise buildings with just one apartment on each floor. Each apartment is open on 3 sides. These 4 BHK residences feature a unique double-height living area.

### **COMMON FEATURES:**

VRF air-conditioning • Double height in select internal areas • Video door phone • Basement parking space • Imported marble flooring in living and dining area • Wooden flooring in master bedroom\*
• Bathtub in master bathroom • Premium modular kitchen.

### FEATURES & AMENITIES:

VRF air-conditioning • Imported marble flooring in living and dining room • Wooden flooring in master bedroom\* • Bathtub in master bathroom • Premium modular kitchen • Separate servant's room • Separate access to servant's room