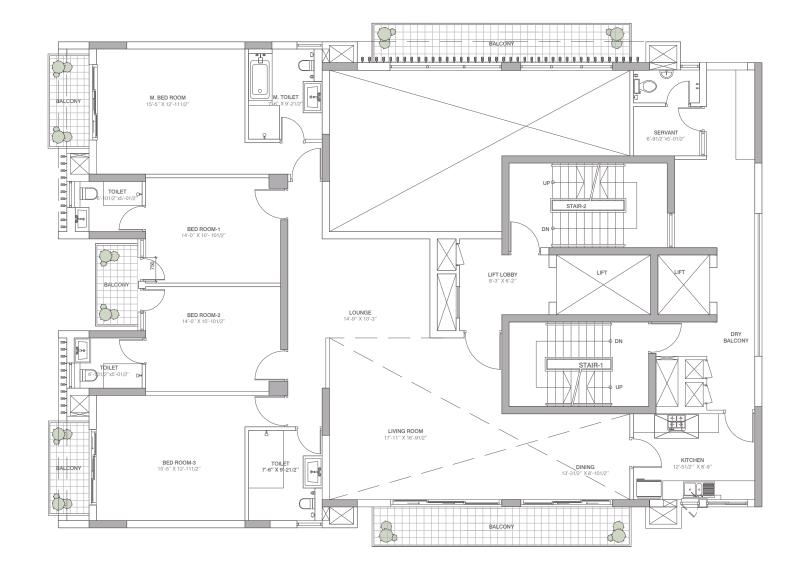

### TOWER RESIDENCES

4 BHK LARGE AVAILABLE IN TOWER 1 AND 2

| Phase I     | Sq.m.   | Sq.ft.   |
|-------------|---------|----------|
| Carpet Area | 171.303 | 1843.905 |
| Balconies   | 21.885  | 235.570  |

4 BHK SMALL AVAILABLE IN TOWER 1 AND 2

Disclaimer : Measurements are approximate and are subject to minor variations. 1 Sq. Meter = 10.76 Sq. Feet. 1 Meter = 3.28 Foot. All dimensions are in feet. Disclaimer : Measurements are approximate and are subject to minor variations. 1 Sq. Meter = 10.76 Sq. Feet. 1 Meter = 3.28 Foot. All dimensions are in feet.

|             | Sq.m.   | Sq.ft.   |
|-------------|---------|----------|
| Carpet Area | 161.927 | 1742.982 |
| Balconies   | 20.457  | 220.145  |