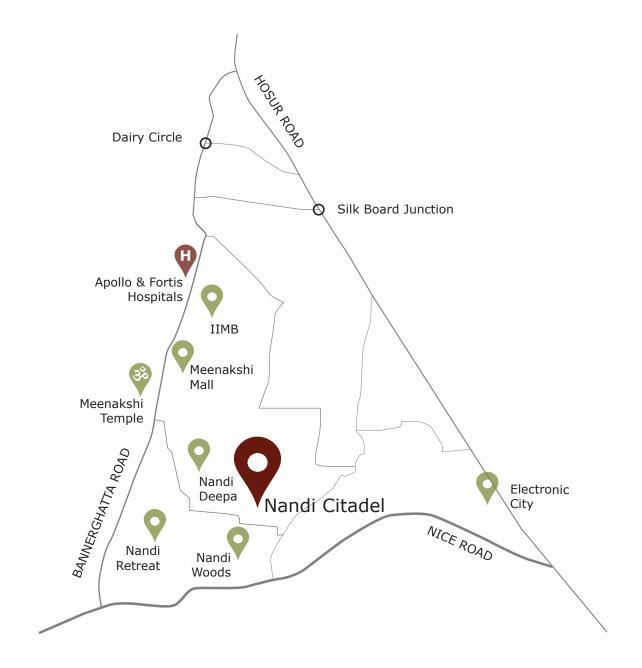

Located 2 kms off Bannerghatta Road, Nandi Citadel is minutes away from Meenakshi mall, NICE Road and Namma Metro's upcoming Gottigere station.

Jayanagar and Electronic City are an easy drive away.

\*All photos shot at Nandi Citadel

# **Site Plan**

# Location

Nandi Citadel, Sy. 23 & 24 Chandrashekarapura, Off Bannerghatta Road, Bangalore 560076