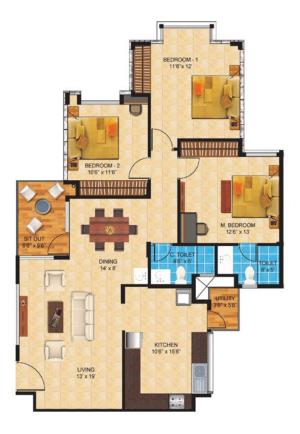

# **Floor Plan**

# Three Bedroom (A)

1,625 sq. ft. 1,600 sq. ft.

# Three Bedroom (B)

1,500 sq. ft.