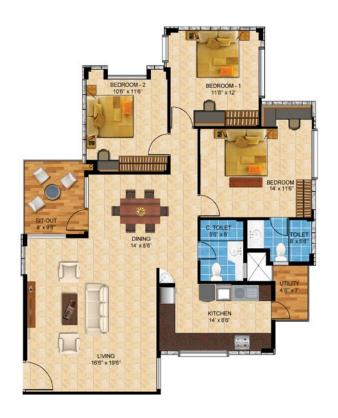

# **Floor Plan**

# Three Bedroom (A)

1,625 sq. ft. 1,600 sq. ft.

# Three Bedroom (B)

1,500 sq. ft.