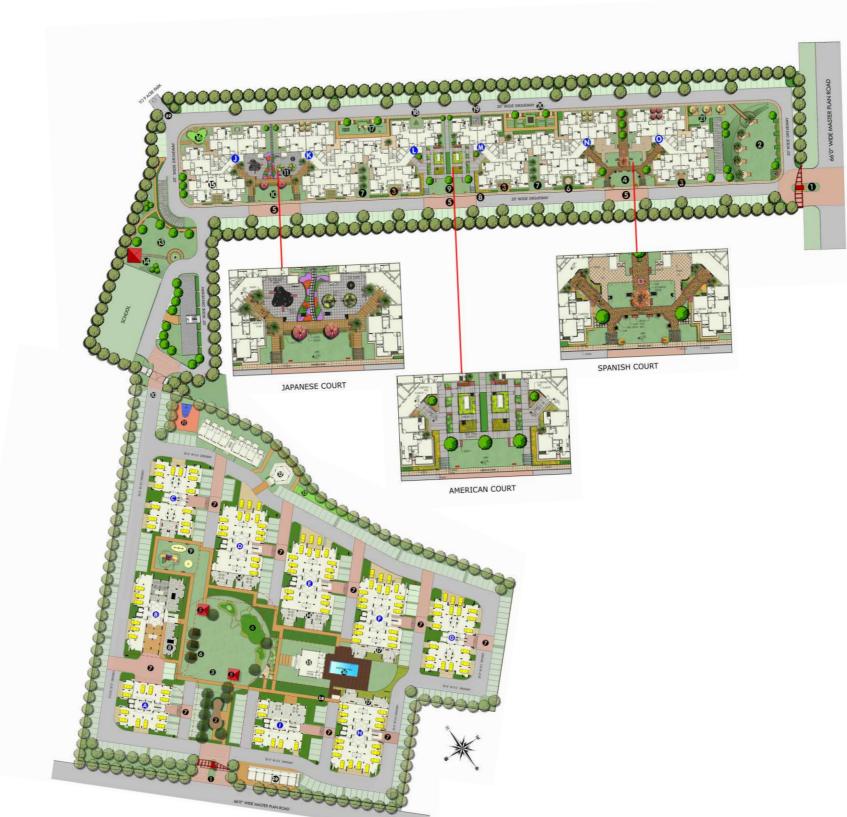

- 1. ENTRANCE PLAZA
- 2. MOON GARDEN
- 3. SIT-OUT
- 4. SPANISH COURT
- 5. DROP-OFF
- 6. SANDPIT
- 7. PALM COURT
- 8. ORBIT (500 MT JOGGING TRACK)
- 9. AMERICAN COURT
- 10. JAPANESE CORT
- 11. PLAY WALL
- 12. WAY TO PHASE 1
- 13. MANICURED LAWN
- 14. PAVILION
- 15. ROOF TOP CLUB
  - A. GYMNASIUM
  - **B. KIDS PLAY AREA**
  - C. MULTIPURPOSE HALL
  - D. CARD'S ROOM
  - **E. PARTY TERRACE**
- 16. ELDER'S COURT
- 17. KIDS PLAY AREA
- 18. ROCK CLIMBING
- 19. CHESS COURT
- **20. FITNESS COURT**
- **21. FRAGRANCE COURT**
- 22. WAY TO 9ACRE PARK