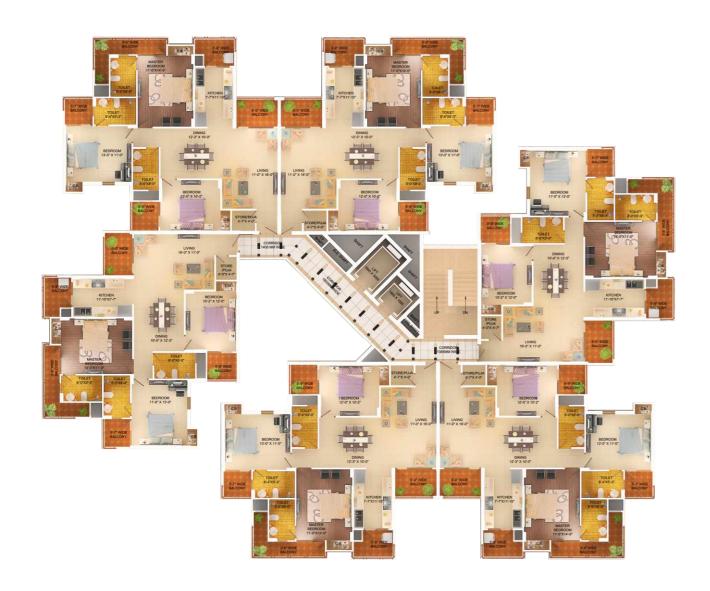

3B+3T CLUSTER PLAN (1705 SQ. FT.)

3B+3T UNIT PLAN (1705 SQ. FT.)

3 BHK CLUSTER PLAN (1590 SQ. FT)

3 BHK UNIT PLAN (1590 SQ. FT)

3 BHK CLUSTER PLAN (1485 SQ. FT)

3 BHK UNIT PLAN (1485 SQ. FT)

2 BHK CLUSTER PLAN (1310 SQ. FT)

2 BHK UNIT PLAN (1310 SQ. FT)

3 BHK WITH SKY DECK UNIT PLAN (1590 SQ. FT)

3 BHK WITH SKY DECK UNIT PLAN (1485 SQ. FT)

2 BHK WITH SKY DECK UNIT PLAN (1310 SQ. FT)