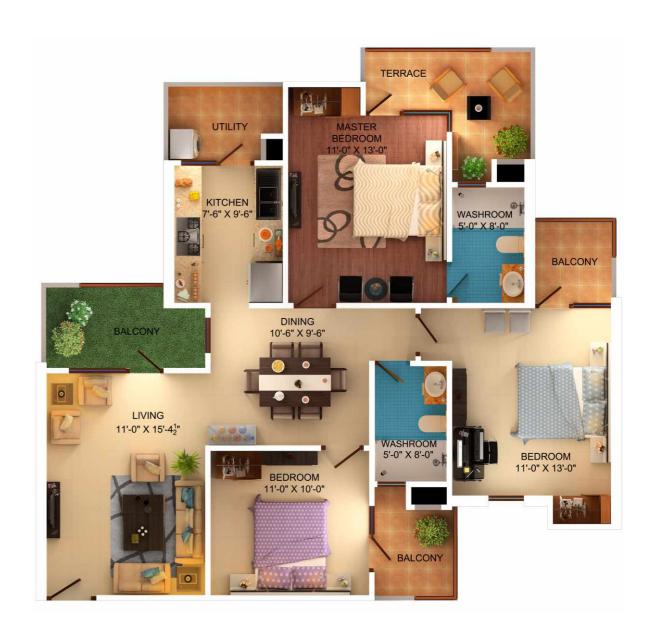

3B+3T CLUSTER PLAN (1705 SQ. FT.)

3B+3T UNIT PLAN (1705 SQ. FT.)

3 BHK CLUSTER PLAN (1590 SQ. FT)

3 BHK UNIT PLAN (1590 SQ. FT)

3 BHK CLUSTER PLAN (1485 SQ. FT)

3 BHK UNIT PLAN (1485 SQ. FT)

2 BHK CLUSTER PLAN (1310 SQ. FT)