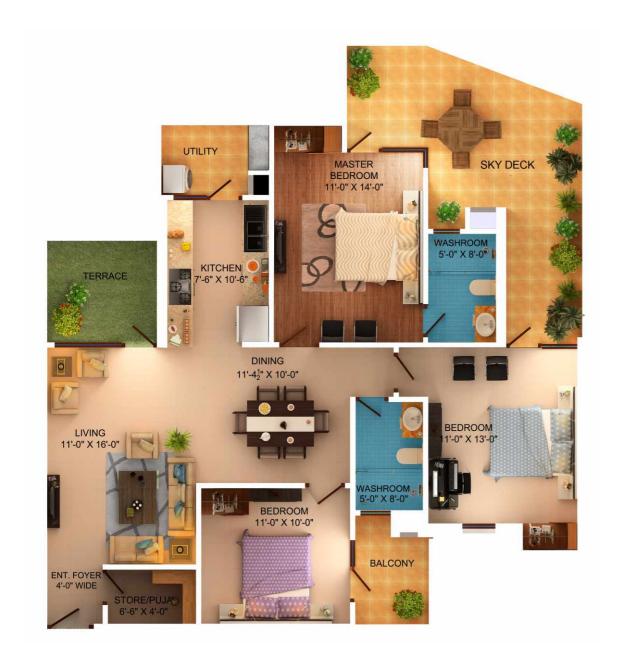

2 BHK UNIT PLAN (1310 SQ. FT)

3 BHK WITH SKY DECK UNIT PLAN (1590 SQ. FT)

3 BHK WITH SKY DECK UNIT PLAN (1485 SQ. FT)

2 BHK WITH SKY DECK UNIT PLAN (1310 SQ. FT)