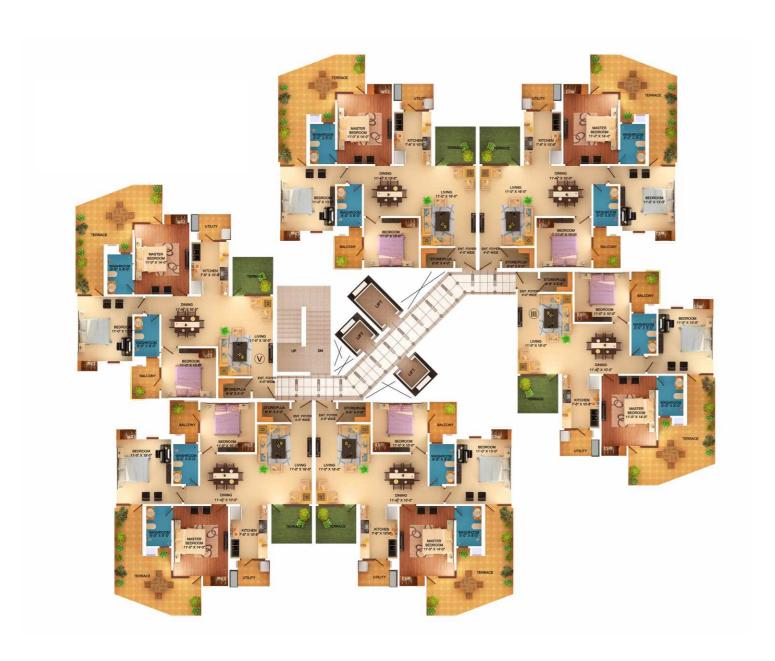

3B+3T CLUSTER PLAN (1705 SQ. FT.)

3B+3T UNIT PLAN (1705 SQ. FT.)

3 BHK CLUSTER PLAN (1590 SQ. FT)

3 BHK UNIT PLAN (1590 SQ. FT)

3 BHK CLUSTER PLAN (1485 SQ. FT)

3 BHK UNIT PLAN (1485 SQ. FT)

2 BHK CLUSTER PLAN (1310 SQ. FT)