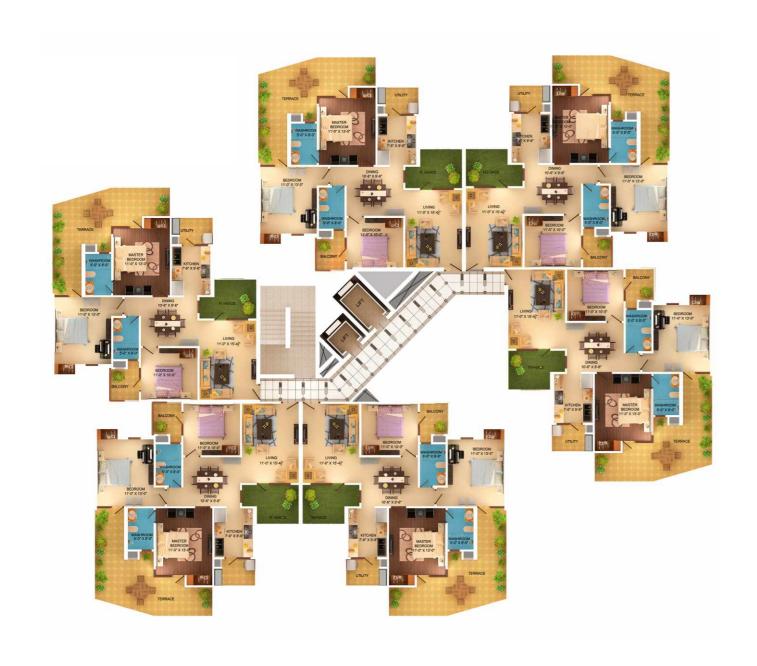

2 BHK UNIT PLAN (1310 SQ. FT)

3 BHK WITH SKY DECK UNIT PLAN (1590 SQ. FT)

3 BHK WITH SKY DECK UNIT PLAN (1485 SQ. FT)

2 BHK WITH SKY DECK UNIT PLAN (1310 SQ. FT)