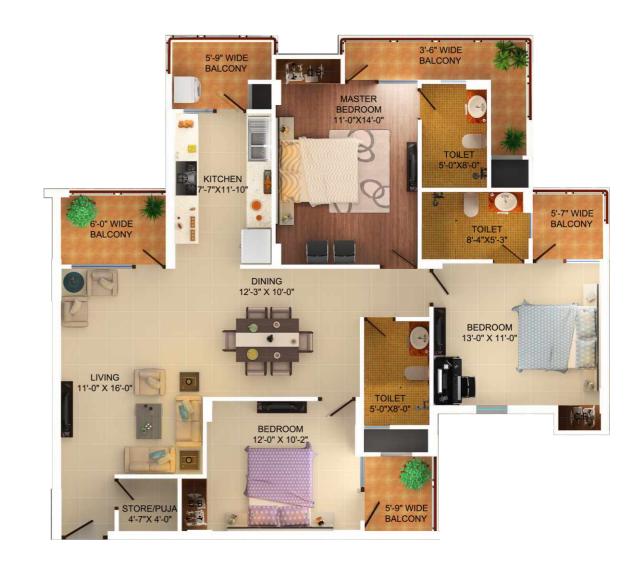

3B+3T CLUSTER PLAN (1705 SQ. FT.)

3B+3T UNIT PLAN (1705 SQ. FT.)

3 BHK CLUSTER PLAN (1590 SQ. FT)

3 BHK UNIT PLAN (1590 SQ. FT)

3 BHK CLUSTER PLAN (1485 SQ. FT)

3 BHK UNIT PLAN (1485 SQ. FT)

2 BHK CLUSTER PLAN (1310 SQ. FT)