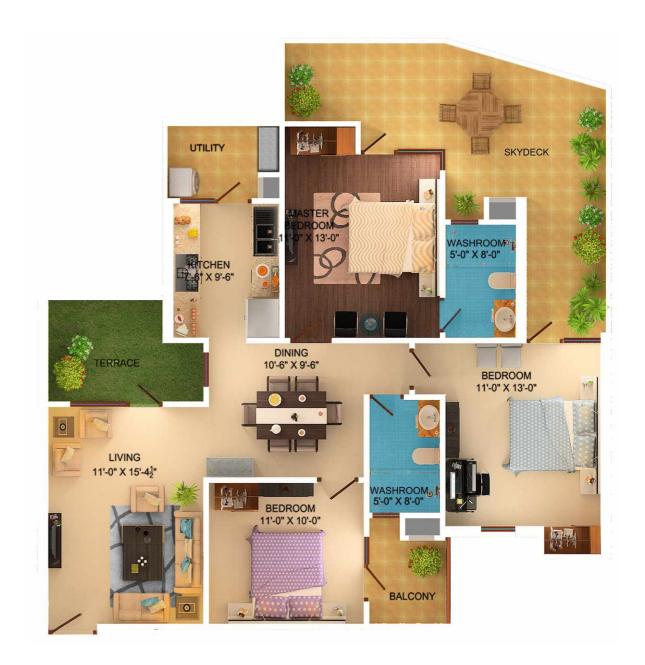

2 BHK UNIT PLAN (1310 SQ. FT)

3 BHK WITH SKY DECK UNIT PLAN (1590 SQ. FT)

3 BHK WITH SKY DECK UNIT PLAN (1485 SQ. FT)

2 BHK WITH SKY DECK UNIT PLAN (1310 SQ. FT)