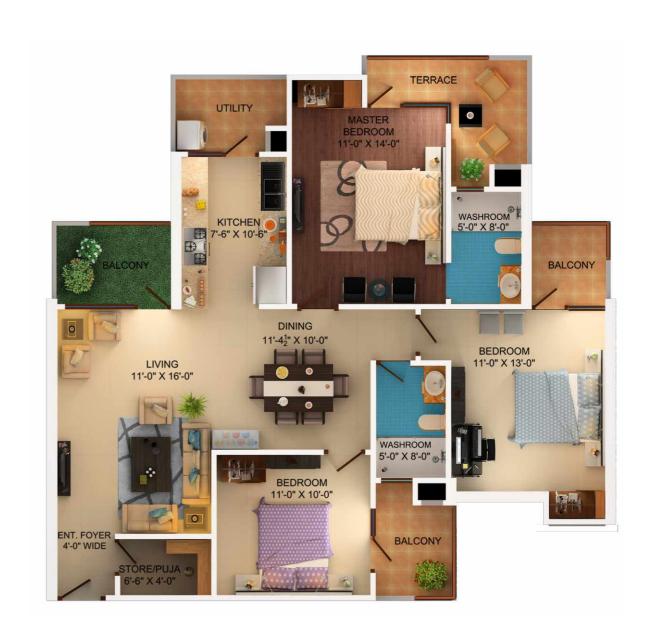

2 BHK UNIT PLAN (1310 SQ. FT)

3 BHK WITH SKY DECK UNIT PLAN (1590 SQ. FT)

3 BHK WITH SKY DECK UNIT PLAN (1485 SQ. FT)

2 BHK WITH SKY DECK UNIT PLAN (1310 SQ. FT)