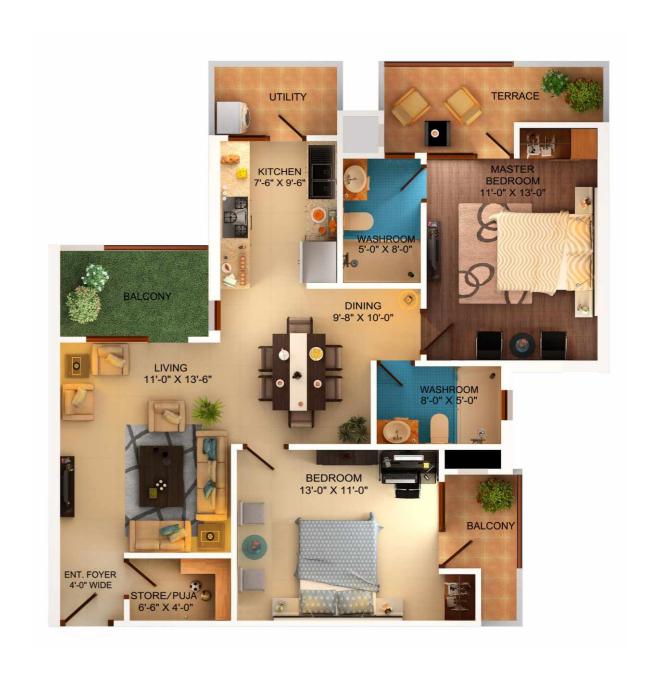

3B+3T CLUSTER PLAN (1705 SQ. FT.)

3B+3T UNIT PLAN (1705 SQ. FT.)

3 BHK CLUSTER PLAN (1590 SQ. FT)

3 BHK UNIT PLAN (1590 SQ. FT)

3 BHK CLUSTER PLAN (1485 SQ. FT)

3 BHK UNIT PLAN (1485 SQ. FT)

2 BHK CLUSTER PLAN (1310 SQ. FT)

2 BHK UNIT PLAN (1310 SQ. FT)

3 BHK WITH SKY DECK UNIT PLAN (1590 SQ. FT)

3 BHK WITH SKY DECK UNIT PLAN (1485 SQ. FT)

2 BHK WITH SKY DECK UNIT PLAN (1310 SQ. FT)