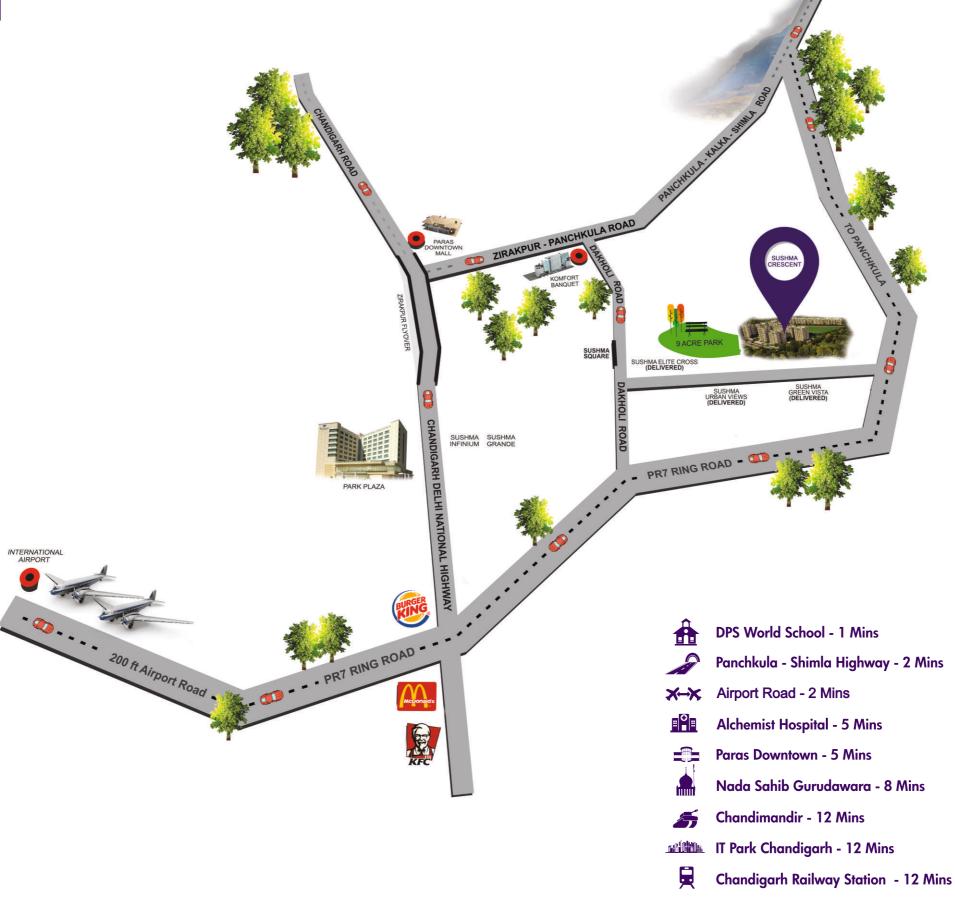

- 1. ENTRANCE PLAZA
- 2. MOON GARDEN
- 3. SIT-OUT
- 4. SPANISH COURT
- 5. DROP-OFF
- 6. SANDPIT
- 7. PALM COURT
- 8. ORBIT (500 MT JOGGING TRACK)
- 9. AMERICAN COURT
- 10. JAPANESE CORT
- 11. PLAY WALL
- 12. WAY TO PHASE 1
- 13. MANICURED LAWN
- 14. PAVILION
- 15. ROOF TOP CLUB
  - A. GYMNASIUM
  - **B. KIDS PLAY AREA**
  - C. MULTIPURPOSE HALL
  - D. CARD'S ROOM
  - **E. PARTY TERRACE**
- 16. ELDER'S COURT
- 17. KIDS PLAY AREA
- 18. ROCK CLIMBING
- 19. CHESS COURT
- **20. FITNESS COURT**
- **21. FRAGRANCE COURT**
- 22. WAY TO 9ACRE PARK