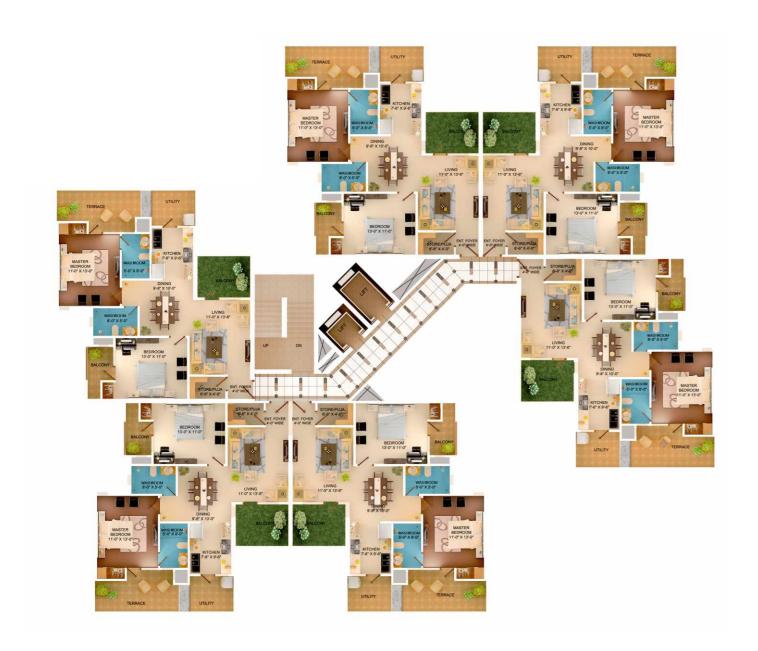

3B+3T CLUSTER PLAN (1705 SQ. FT.)

3B+3T UNIT PLAN (1705 SQ. FT.)

3 BHK CLUSTER PLAN (1590 SQ. FT)

3 BHK UNIT PLAN (1590 SQ. FT)

3 BHK CLUSTER PLAN (1485 SQ. FT)

3 BHK UNIT PLAN (1485 SQ. FT)

2 BHK CLUSTER PLAN (1310 SQ. FT)