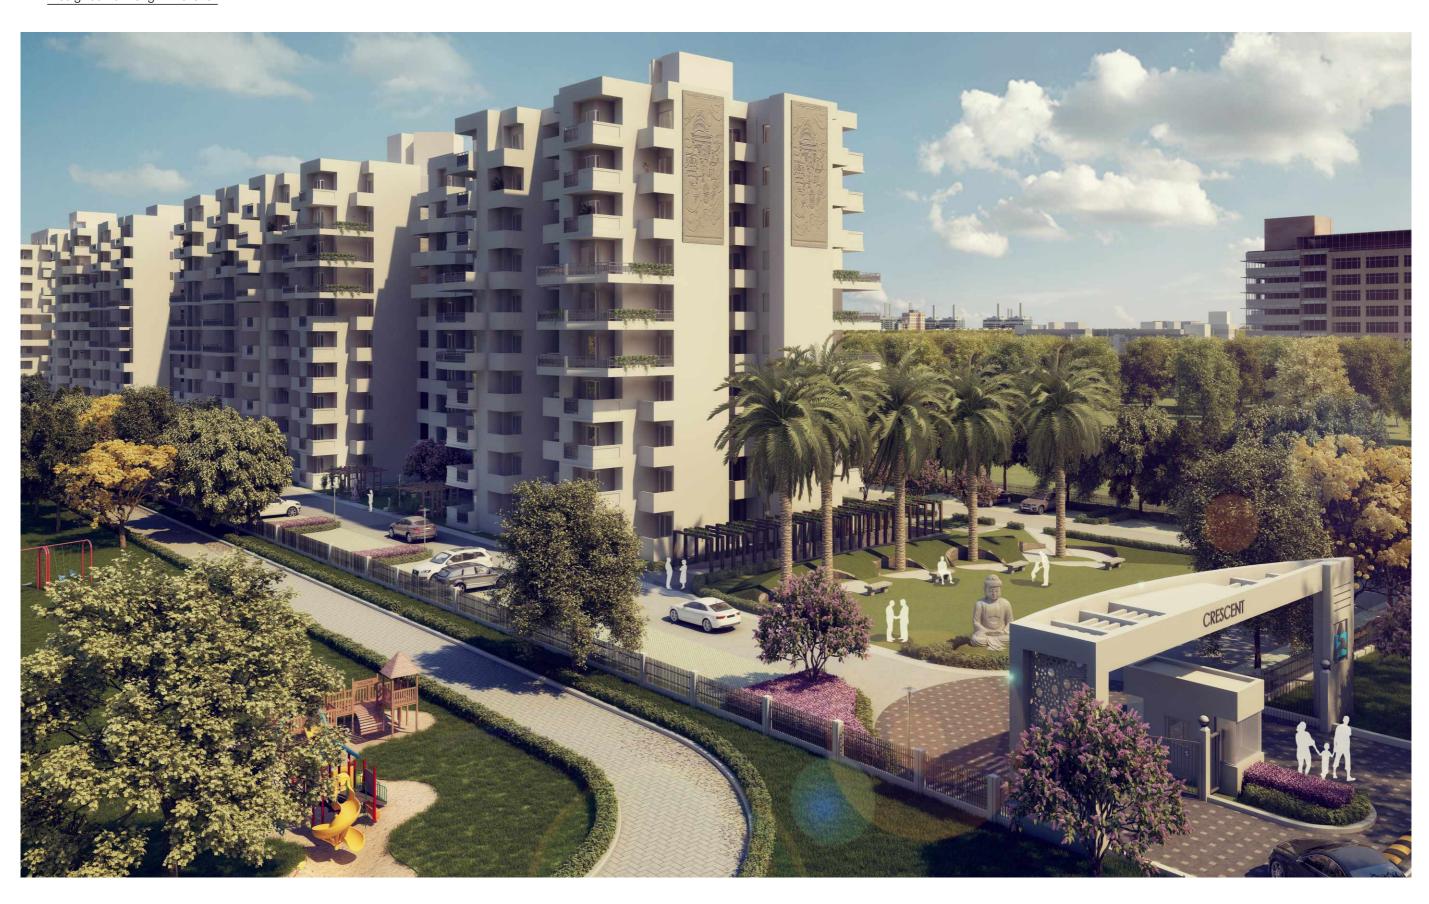

- 1. ENTRANCE PLAZA
- 2. MOON GARDEN
- 3. SIT-OUT
- 4. SPANISH COURT
- 5. DROP-OFF
- 6. SANDPIT
- 7. PALM COURT
- 8. ORBIT (500 MT JOGGING TRACK)
- 9. AMERICAN COURT
- 10. JAPANESE CORT
- 11. PLAY WALL
- 12. WAY TO PHASE 1
- 13. MANICURED LAWN
- 14. PAVILION
- 15. ROOF TOP CLUB
  - A. GYMNASIUM
  - **B. KIDS PLAY AREA**
  - C. MULTIPURPOSE HALL
  - D. CARD'S ROOM
  - **E. PARTY TERRACE**
- 16. ELDER'S COURT
- 17. KIDS PLAY AREA
- 18. ROCK CLIMBING
- 19. CHESS COURT
- **20. FITNESS COURT**
- **21. FRAGRANCE COURT**
- 22. WAY TO 9ACRE PARK























3B+3T CLUSTER PLAN (1705 SQ. FT.)

3B+3T UNIT PLAN (1705 SQ. FT.)







3 BHK CLUSTER PLAN (1590 SQ. FT)

3 BHK UNIT PLAN (1590 SQ. FT)







3 BHK CLUSTER PLAN (1485 SQ. FT)

3 BHK UNIT PLAN (1485 SQ. FT)







2 BHK CLUSTE