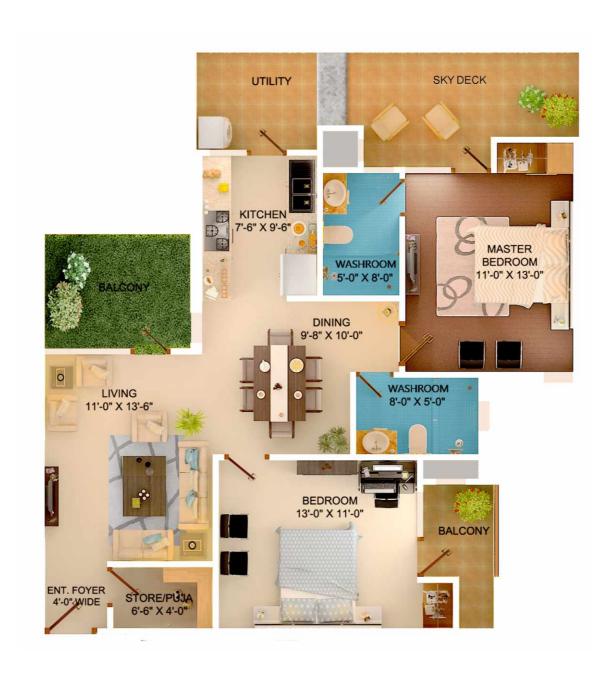

3B+3T CLUSTER PLAN (1705 SQ. FT.)

3B+3T UNIT PLAN (1705 SQ. FT.)

3 BHK CLUSTER PLAN (1590 SQ. FT)

3 BHK UNIT PLAN (1590 SQ. FT)

3 BHK CLUSTER PLAN (1485 SQ. FT)

3 BHK UNIT PLAN (1485 SQ. FT)

2 BHK CLUSTER PLAN (1310 SQ. FT)

2 BHK UNIT PLAN (1310 SQ. FT)

3 BHK WITH SKY DECK UNIT PLAN (1590 SQ. FT)

3 BHK WITH SKY DECK UNIT PLAN (1485 SQ. FT)

2 BHK WITH SKY DECK UNIT PLAN (1310 SQ. FT)