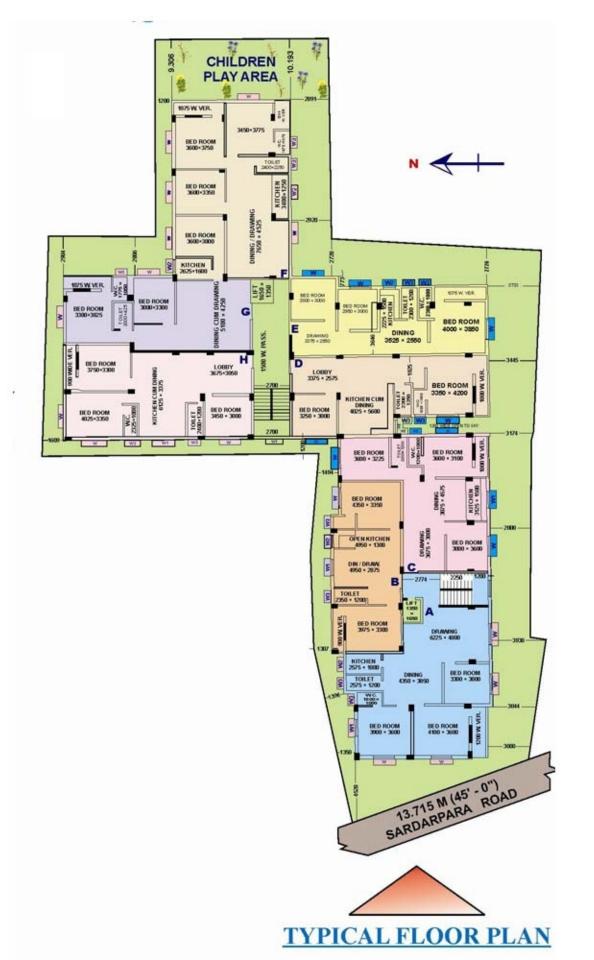

# **GOUND FLOOR PLAN** CHILDREN PLAY AREA A.C. COMMUNITY HALL **CAR PARKING** Commercial 13.715 M (45' - 0") SARDARPARA ROAD