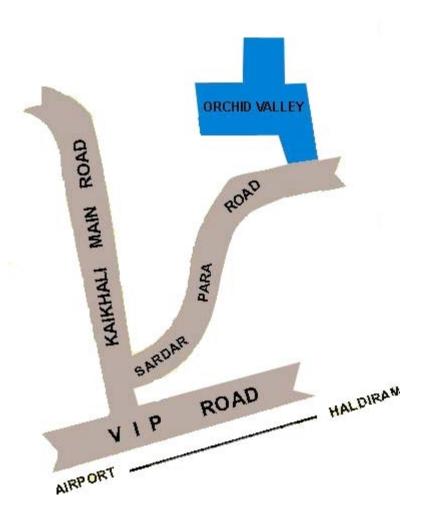

with night latch, Flush door

in bedrooms, & kitchen

Hardware : Brass or Stainless steel hardware fitting of reputed make

Electrical : Concealed insulated copper wiring with ISI mark switches, A.C

points in master bedroom, Geyser point in one bathroom, TV points, Telephone, Intercom, Broadband (optional) in living or

dining room & master bedroom

Water Supply : 24 HR uninterrupted water supply

Sanitary Fittings : Ceramic Basin & water closet of reputed (Conformed to ISI)

brand, fittings of reputed make.

Special Amenities: 1. Power Backup

2. A.C Community Hall

3. Lift

4. Garden

5. Security

6. Decorated roof

7. Approach Road, etc

# **GOUND FLOOR PLAN** CHILDREN PLAY AREA A.C. COMMUNITY HALL **CAR PARKING** Commercial 13.715 M (45' - 0") SARDARPARA ROAD



### **LOCATION MAP**



### PRICING DETAILS

.....

| Particulars | Sq. Ft |      | Rate/Sq.Ft |      | Price range |         |
|-------------|--------|------|------------|------|-------------|---------|
| ВНК         | МШИ    | MAX  | МШ         | MAX  | МШИ         | MAX     |
| 2bhk        | 907    | 1076 | 1800       | 1800 | 1632600     | 1936800 |
| 3bhk        | 1120   | 1405 | 1800       | 1800 | 2016000     | 2529000 |