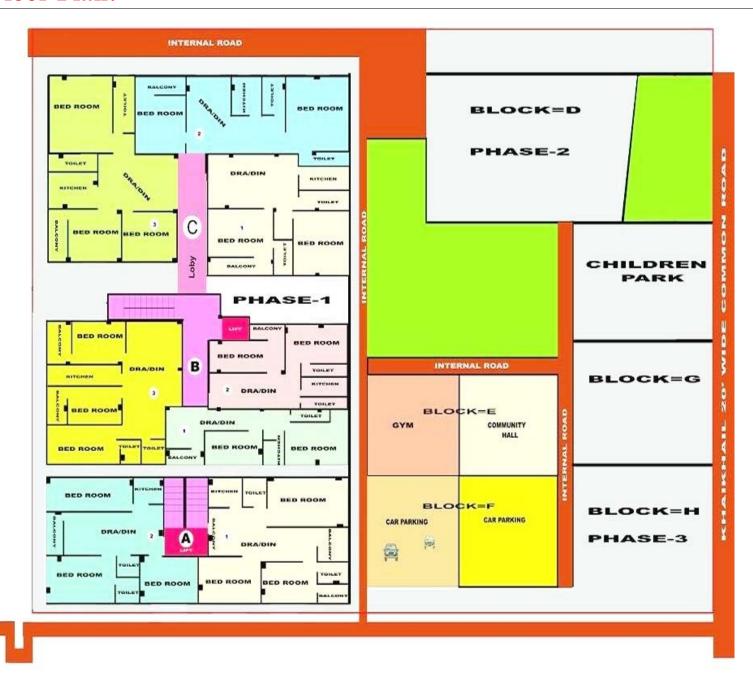

on floor, Glazed ceramic tiles upto 7ft height on walls.

Windows: Anodized Aluminium windows

Doors: Polished flush door at main entrance with night latch, Flush door in bedrooms, & kitchen

Hardware: Brass or Stainless steel hardware fitting of reputed make

Electrical: Concealed insulated copper wiring with ISI mark switches, A.C points in master bedroom, Geyser

point in one bathroom, TV points, Telephone, Intercom, Broadband (optional) in living or dining

room & master bedroom

Water Supply: 24 HR uninterrupted water supply

Sanitary Fittings: Ceramic Basin & water closet of reputed (Confortmed to ISI) brand, fittings of reputed make.

Special Amenities: 1.Community Hall

2.Gym 3.Garden

4.Powerbackup

5. Security

6. Water treatment plan etc

### Floor Plan:-

V I P BANK OF BARODA



# **Pricing Detail:-**

| Particulars | Sq. Ft |      | Rate/Sq.Ft |      | Price range |         |
|-------------|--------|------|------------|------|-------------|---------|
| BHK         | MIN    | MAX  | МШИ        | MAX  | MIN         | MAX     |
| 2bhk        | 766    | 920  | 1900       | 1900 | 1455400     | 1748000 |
| 3bhk        | 1098   | 1467 | 1900       | 1900 | 2086200     | 2787300 |

## **Location Map:-**