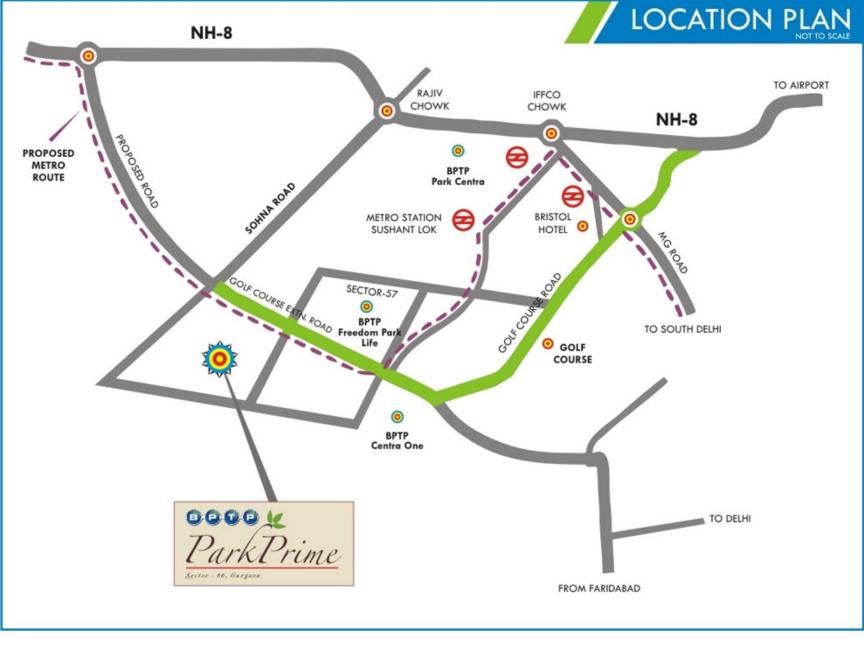

The Park Prime is yet another master creation of BPTP, an enchanting destination straight out of the dream. The condos spread in 11 acres of exquisite natural settings free from fast life, pollution and concrete jungles, Park Prime at Sector 66, Gurgaon gives the experience of a clean and health living. A truly spectacular location nestled between Golf Course and Sohna Road this project is offers luxurious and urban lifestyle.

The project is readily approachable from NH- 8, Golf course road, Sohna road and through the upcoming metro. This intersection route will boast of great developments in the near future and will be studded with state of the art IT commercial from BPTP, multiple office and retail spaces from other brands as well.