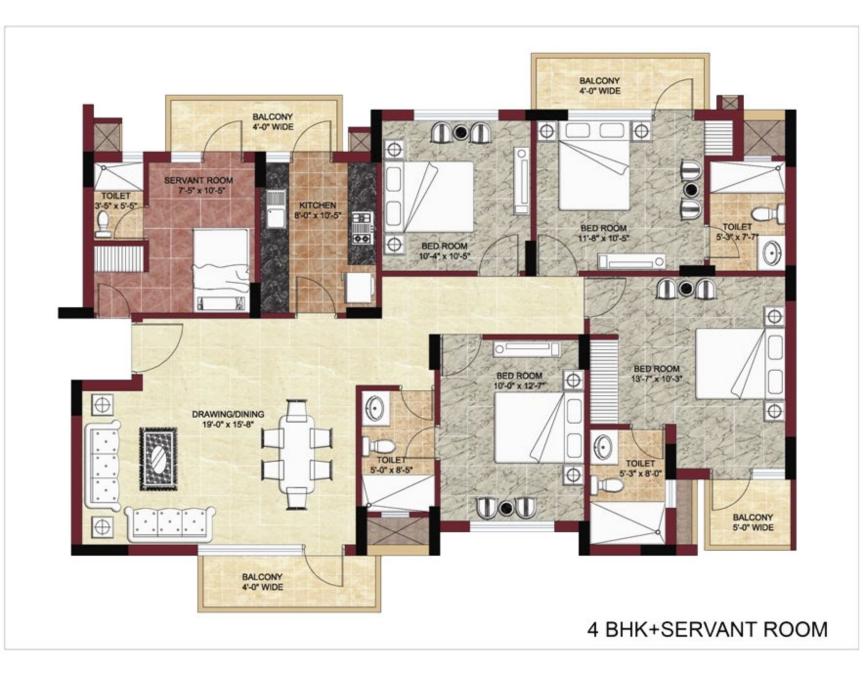

## **UNIT PLAN**

### • 3 BHK – 1360 sq.ft. (126.35 sq.mt)

• 4BHK with Servant Room – 1999 sq.ft. (185.71 sq.mt)