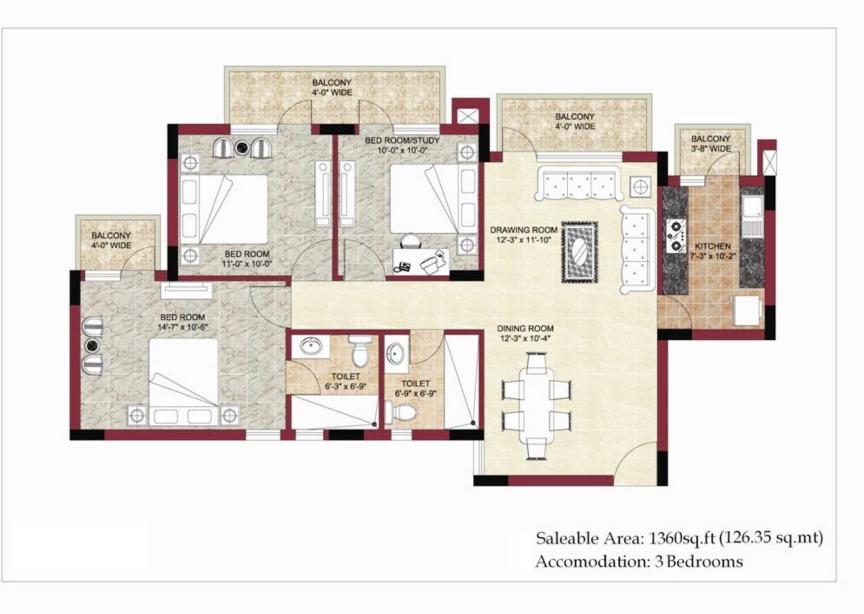

## **UNIT PLAN**

### • 3 BHK – 1360 sq.ft. (126.35 sq.mt)

• 4BHK with Servant Room – 1999 sq.ft. (185.71 sq.mt)