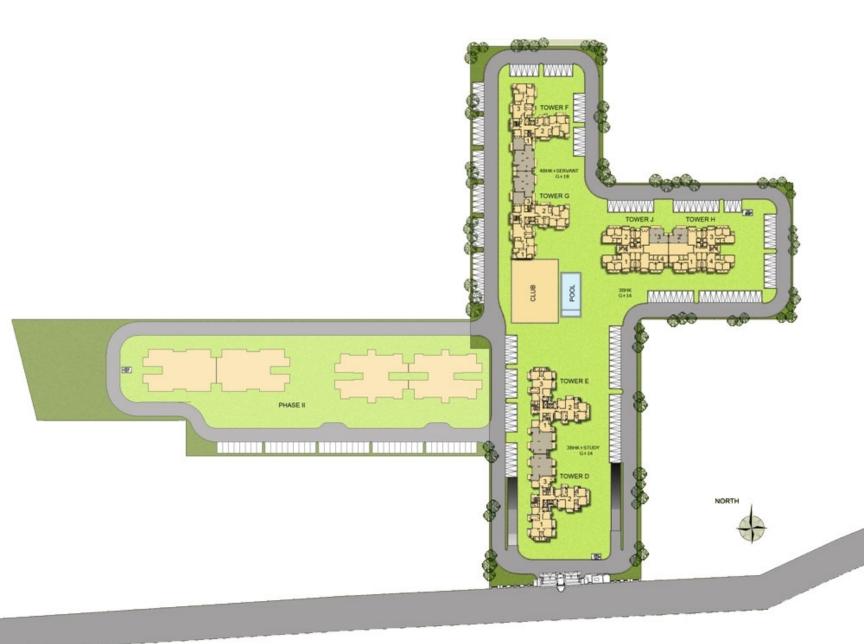

# **SITE PLAN**

| Price List Park Prime, Sec-66, Gurgaon                                     |                     |  |
|----------------------------------------------------------------------------|---------------------|--|
| Super Areas (in sq.ft.)                                                    |                     |  |
| 3BR : 1360 sq. ft.                                                         |                     |  |
| 4 BR + Servant :1999 sq. ft.                                               |                     |  |
|                                                                            |                     |  |
|                                                                            | Price (In Rs.)      |  |
| Basic Sale Price(BSP) with Standard                                        |                     |  |
| Specification                                                              | 3250/- per sq ft    |  |
| Special Discount                                                           | 250/- per sq ft     |  |
| Oth                                                                        | ner Charges         |  |
| EDC(Extrenal Development Charges)                                          | 137/- per sq ft     |  |
|                                                                            |                     |  |
| IDC(Infrastructure Development                                             |                     |  |
| Charges)                                                                   | 34.45/- per sq ft   |  |
|                                                                            |                     |  |
| PLC(Prefrential Location Charges):-                                        |                     |  |
|                                                                            |                     |  |
| Corner                                                                     | 100/- per sq. ft.   |  |
| Corner + Club Facing                                                       | 150/- per sq. ft.   |  |
| Ground Floor                                                               | 100/-per sq. ft     |  |
| 1st Floor                                                                  | 75/-per sq. ft      |  |
| 2nd - 3rd Floor                                                            | 50/-per sq. ft      |  |
| Reserved Covered Parking                                                   | 250000/- per slot   |  |
|                                                                            |                     |  |
| IFMS(Interest Free maintenance                                             |                     |  |
| Security)                                                                  | 50/- per sq ft      |  |
|                                                                            |                     |  |
| Club Membership Charges                                                    | 100000/- per family |  |
|                                                                            |                     |  |
| FFC, PBIC & ECC                                                            | 50/- per sq ft      |  |
|                                                                            | · ·                 |  |
| 10% Timely Payment Discount on called BSP with every upcoming installment* |                     |  |
| *Conditions Apply                                                          |                     |  |
|                                                                            |                     |  |
|                                                                            |                     |  |
|                                                                            |                     |  |