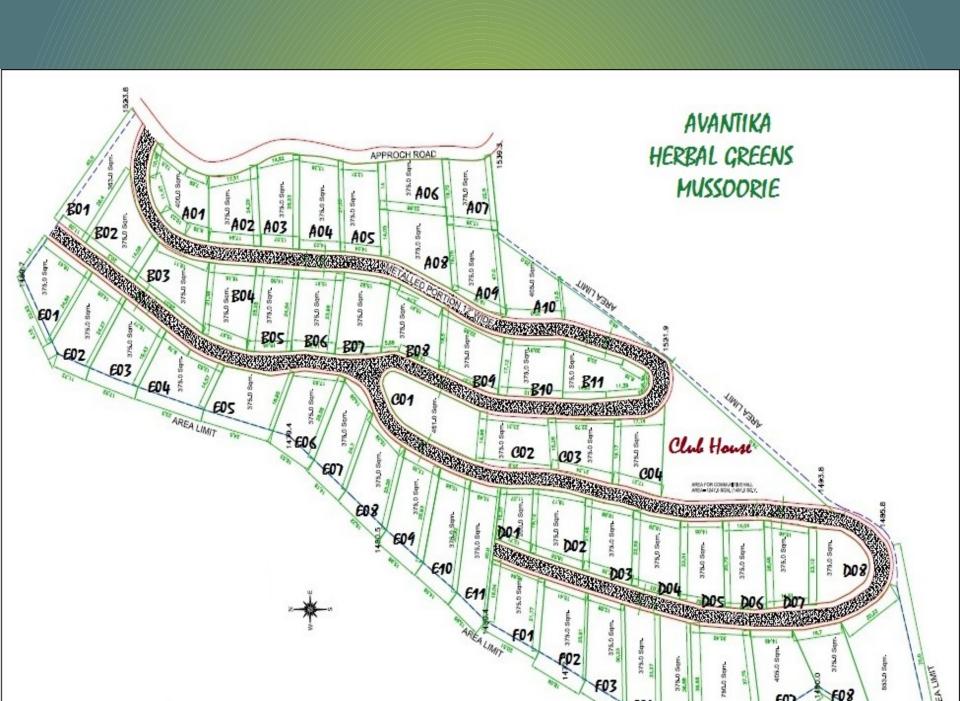

## AVANTIKA HERBAL GREENS MUSSOORIE

A Project by Avantika Infrastructure: C-56/A-13, 8 th Floor, Sector-62, Noida (U.P.), avantikainfra@gmail.com 8800396588,9718206770

It offers a plot Area of 375 Sq. Mt. and a Built Up Area 600 SQ. Ft. Fully loaded Cottage/Villa

Distance From Mall road Mussoorie 3.5km, Just 20 Minutes Drive from Dehradoon, You can Enjoy awesome view of Mussoorie Zheel which is situated at just 500 M Walkin Distance From Zheel- Boating and Picnic spot at Mussoorie.

### Price List (Valid from 01/05/2013 till 25/06/2013)

| Description                                   | AREA        |        |
|-----------------------------------------------|-------------|--------|
| Total Land Area                               | 375 Sq. Mt. |        |
| Ready to live in 1DD+1BR Fully loaded Cottage | 600 Sq. Ft. |        |
| Basic Sales Price                             | 4100000/-   | 41 Lac |