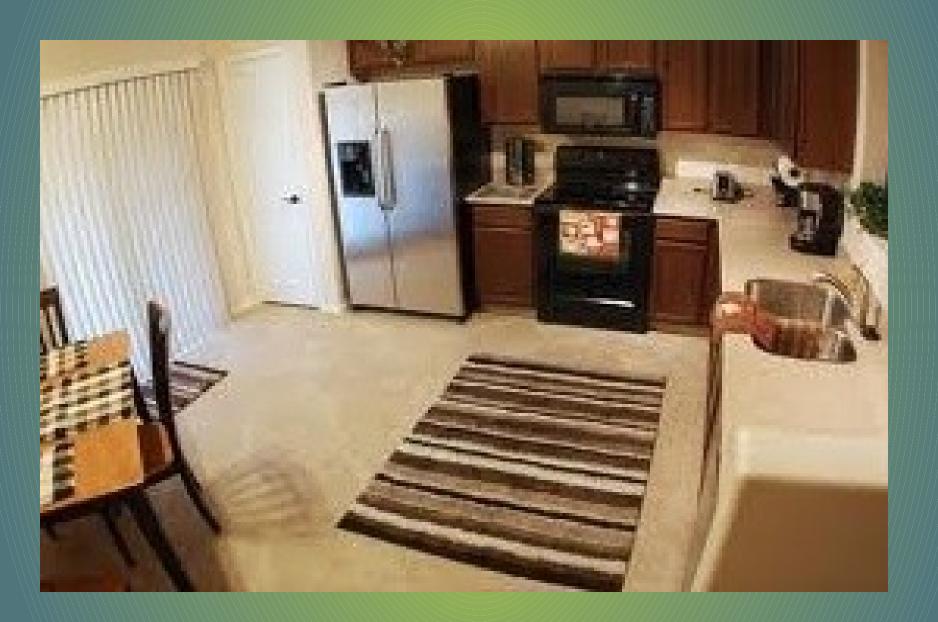

### **Indoor Specs:**

- Drive way up to entry
- Developed green/garden
- 'Sitting lounge with wooden bench and umbrella
- 'Modular type Kitchen below counter with gas 2-Burner Gas & RO water purifier
- One Set cooking utensils and serving set (12x6)
- 'Lights/Fancy Light Fans in all rooms
- TV, Fridge, Microwave Oven and Washing Machine
- Bed with mattresses, bed-sheet, pillow and pillow covers
- 'Sofa set in drawing room with centre table/dining table
- 'Wardrobes in room, in all Rooms
- \*4 sides cross ventilated Cottage
- 24 hours Water/Power supply
- 'Vaastu friendly layouts and design
- Intercom with club house connectivity
- Possession within 1 years
- 'Mixed eco friendly construction
- Options for Wall colour, Kitchen, Floor tiles & Wooden flooring in The Bed room