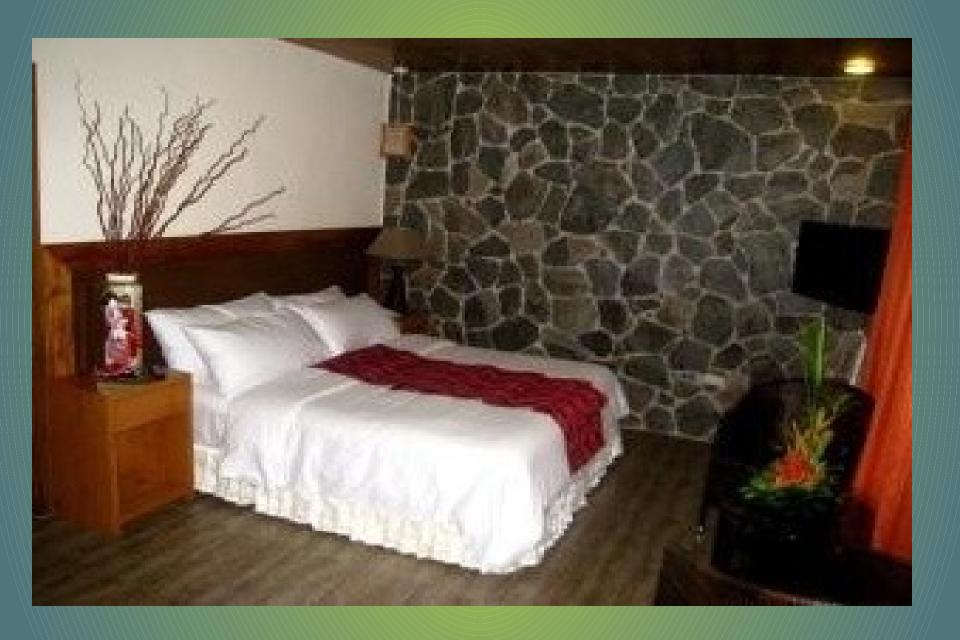

### **Indoor Specs:**

- Drive way up to entry
- Developed green/garden
- 'Sitting lounge with wooden bench and umbrella
- 'Modular type Kitchen below counter with gas 2-Burner Gas & RO water purifier
- One Set cooking utensils and serving set (12x6)
- 'Lights/Fancy Light Fans in all rooms
- TV, Fridge, Microwave Oven and Washing Machine
- Bed with mattresses, bed-sheet, pillow and pillow covers
- 'Sofa set in drawing room with centre table/dining table
- 'Wardrobes in room, in all Rooms
- \*4 sides cross ventilated Cottage
- 24 hours Water/Power supply
- 'Vaastu friendly layouts and design
- Intercom with club house connectivity
- Possession within 1 years
- 'Mixed eco friendly construction
- Options for Wall colour, Kitchen, Floor tiles & Wooden flooring in The Bed room