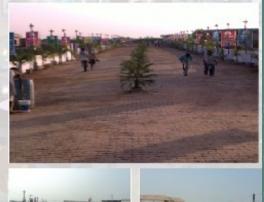

#### INTRODUCTION

'Independent cottage within a resort. It is located at the nearest hill station to NCR also reffered to as -Queen of Hills- Mussoorie

The project has its entrance from the 4-lane main highway Dehradoon-Mussoorie road. Surrounded by -ECO Friendly Location, Famous Mussoorie Lake(Zheel), Youth Hostel etc.

It offers a plot Area of 375 Sq. Mt. and a Built Up Area 600 SQ. Ft. Fully loaded Cottage/Villa

Distance From Mall road Mussoorie 3.5km, Just 20 Minutes Drive from Dehradoon, You can Enjoy awesome view of Mussoorie Zheel which is situated at just 500 M Walkin Distance From Zheel- Boating and Picnic spot at Mussoorie.

### **Outdoor Specs:**

- Gated Society
- 20ft wide path way with 4ft setback
- Herbal and Aromatic Plantation on path way
- Fire fighting system
- •1800 sq. yard. CLUB House with indoor & outdoor games, gym, Kids play area, covered sitting lounge, Aromatic and Herbal Park,
- •In house Departmental store and Restaurant/Food court
- 24x7 security CCTV
- Maximum open and landscaped area in Mussoorie
- Well designed complex with beautiful landscape
- Ample parking space
- The project has less density and quality maintenance
- \*Security: Guard room at main entrance of efficient manual