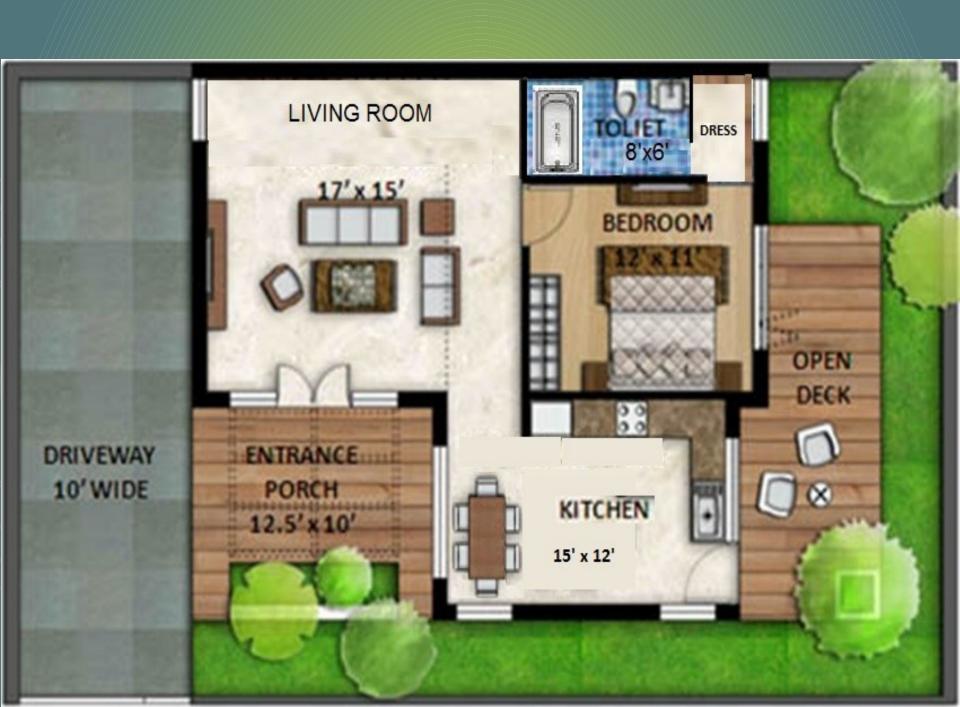

It offers a plot Area of 375 Sq. Mt. and a Built Up Area 600 SQ. Ft. Fully loaded Cottage/Villa

Distance From Mall road Mussoorie 3.5km, Just 20 Minutes Drive from Dehradoon, You can Enjoy awesome view of Mussoorie Zheel which is situated at just 500 M Walkin Distance From Zheel- Boating and Picnic spot at Mussoorie.

Avantika Herbal Green is scientifically designed with an eye to the future and keeping your comfort in mind. Every unit is developed on modern lines and with all amenities. Every efforts are taken to ensure peaceful living.

### **Indoor Specs:**

- Drive way up to entry
- Developed green/garden
- 'Sitting lounge with wooden bench and umbrella
- 'Modular type Kitchen below counter with gas 2-Burner Gas & RO water purifier
- One Set cooking utensils and serving set (12x6)
- 'Lights/Fancy Light Fans in all rooms
- TV, Fridge, Microwave Oven and Washing Machine
- Bed with mattresses, bed-sheet, pillow and pillow covers
- 'Sofa set in drawing room with centre table/dining table
- 'Wardrobes in room, in all Rooms
- \*4 sides cross ventilated Cottage
- 24 hours Water/Power supply
- 'Vaastu friendly layouts and design
- Intercom with club house connectivity
- Possession within 1 years
- 'Mixed eco friendly construction
- Options for Wall colour, Kitchen, Floor tiles & Wooden flooring in The Bed room