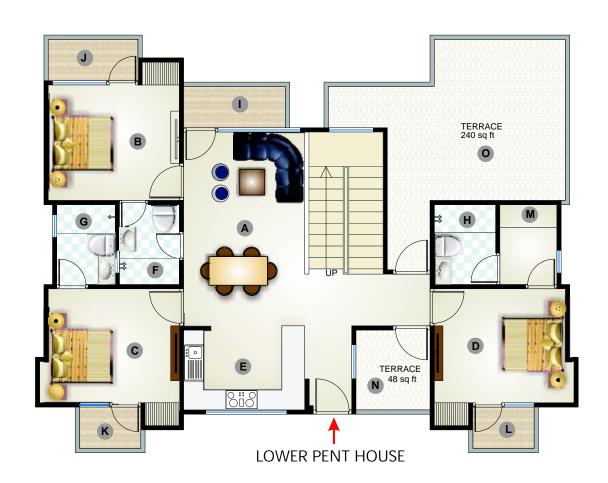

3 BHK Super Built Up Area =1300.00 Sq.ft

Super Built Up Area =2020.00 Sq.ft Terrace Area =968.00 Sq.ft

4 BHK PENT HOUSE

| в | BED ROOM | 11'-6 X 10'-0"  |
|---|----------|-----------------|
| С | BED ROOM | 11'-6 X 10'-0"  |
| D | BED ROOM | 11'-6 X 10'-0"  |
| Е | KITCHEN  | 10'-6 X 7'-0"   |
| F | TOILET   | 5'-3 X 7'-0"    |
| G | TOILET   | 5'-1½" X 7'-0"  |
| н | TOILET   | 5'-4½" X 7'-0"  |
| I | BALCONY  | 9'-3" X 4'-0"   |
| J | BALCONY  | 8'-7½" X 4'-0"  |
| к | BALCONY  | 6'-1/2" X 4'-0" |
| L | BALCONY  | 6'-1/2" X 4'-0" |
| М | DRESS    | 5'-0" X 7'-0"   |
| Ν | TERRACE  | 48 sq.ft        |
| 0 | TERRACE  | 240 sq.ft.      |