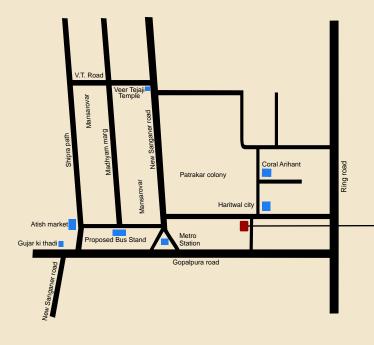

Gateway of Jaipur (Integrated Township) Jaisinghpura, Ajmer Road, Jaipur

Ramsinghpura, Near Patrakar Colony, Mansarovar, Jaipur

AR HANT SHIVANK - GROUP