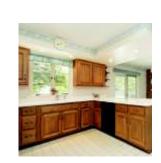

Spacious, yet warm and inviting, it is the perfect place to entertain family and friends or relax after a tiring day. Share special mealtimes in the perfectly placed dining room flanked by an open kitchen area, fitted with attractive granite counters and extensive workspace.

#### KITCHEN

Semi modular kitchen, granite counter top, stainless steel sink, provision for purifier, geyser, exhaust fan

DOORS Designer main door & premium flush door

TOILETS

Premium CP fittings, water mixture shower, provision for geyser, exhaust fan, Designer tiles up to 7 ft. height