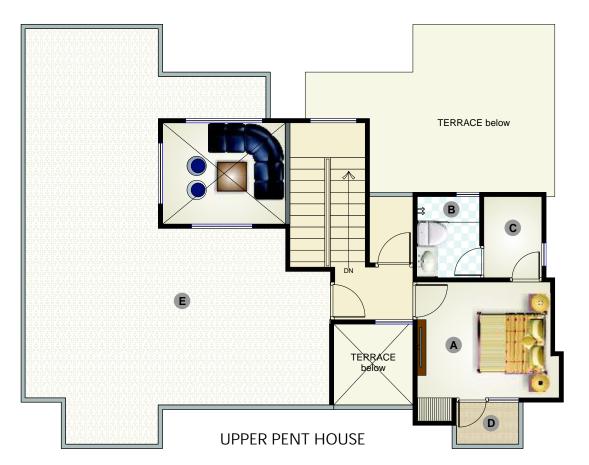

3 BHK Super Built Up Area =1300.00 Sq.ft

Super Built Up Area =2020.00 Sq.ft Terrace Area =968.00 Sq.ft

4 BHK PENT HOUSE

| в | BED ROOM | 11'-6 X 10'-0"  |
|---|----------|-----------------|
| С | BED ROOM | 11'-6 X 10'-0"  |
| D | BED ROOM | 11'-6 X 10'-0"  |
| Е | KITCHEN  | 10'-6 X 7'-0"   |
| F | TOILET   | 5'-3 X 7'-0"    |
| G | TOILET   | 5'-1½" X 7'-0"  |
| н | TOILET   | 5'-4½" X 7'-0"  |
| I | BALCONY  | 9'-3" X 4'-0"   |
| J | BALCONY  | 8'-7½" X 4'-0"  |
| к | BALCONY  | 6'-1/2" X 4'-0" |
| L | BALCONY  | 6'-1/2" X 4'-0" |
| М | DRESS    | 5'-0" X 7'-0"   |
| Ν | TERRACE  | 48 sq.ft        |
| 0 | TERRACE  | 240 sq.ft.      |