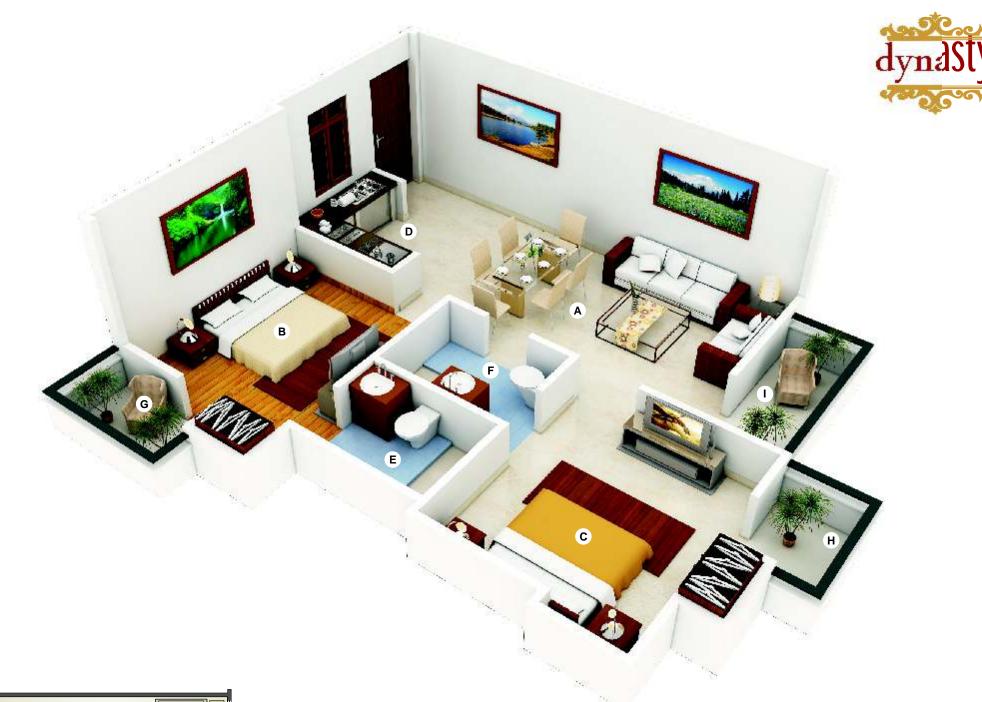

2 BHK Super Built Up Area =930.00 Sq.ft

| Α | DRAWING / DINING | 11'-0 X 21'-3"    |
|---|------------------|-------------------|
| в | BED ROOM         | 10'-7½" X 10'-1½" |
| С | BED ROOM         | 10'-7½" X 11'-9"  |
| D | BED ROOM         | 11'-6" X 10'-1½"  |
| Е | KITCHEN          | 7'-9" X 8'-0"     |
| F | TOILET           | 5'-1½" X 7'-0"    |
| G | TOILET           | 5'-1½" X 7'-0"    |
| Н | TOILET           | 5'-1½" X 7'-1½"   |
| I | BALCONY          | 12'-0" X 4'-0"    |
| J | BALCONY          | 11'-9" X 4'-0"    |
| к | BALCONY          | 9'-1½" X 4'-0"    |
| L | BALCONY          | 8'-7½" X 4'-0"    |