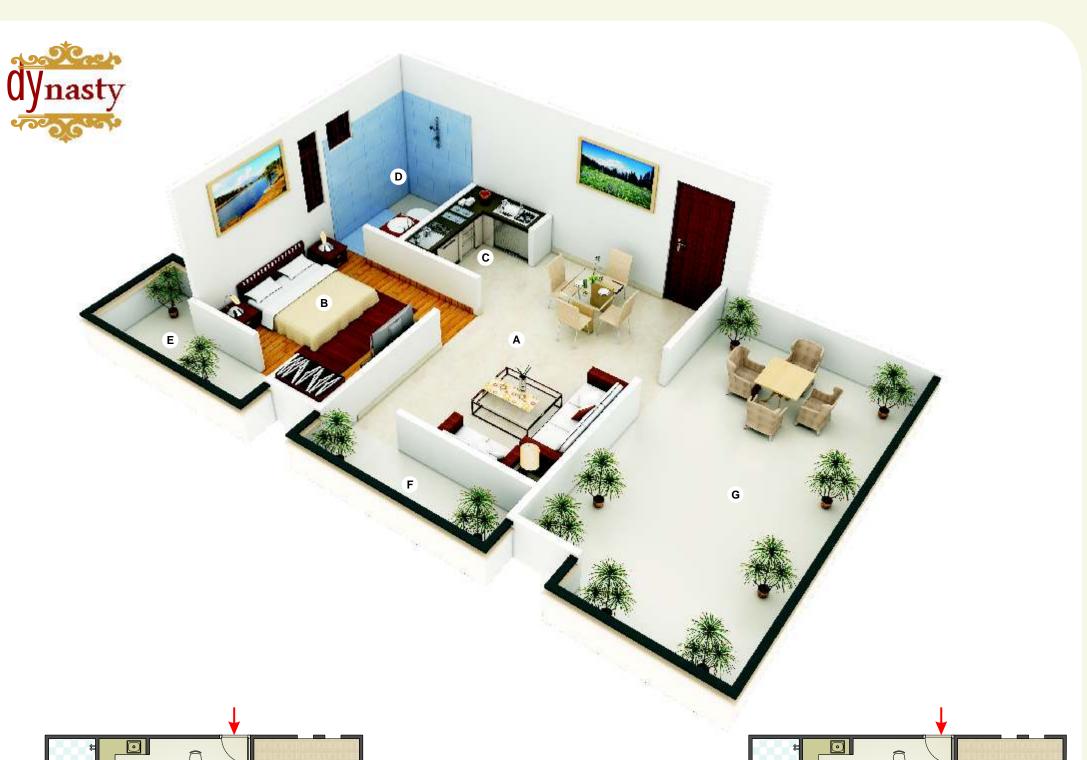

Typical floor (1st - 7th) Penthouse (8th & 9th)

<mark>1 BHK Type A)</mark> Super Built Up Area =815.00 Sq.ft

| Α | DRAWING / DINING | 11'-0 X 21'-3"    |
|---|------------------|-------------------|
| в | BED ROOM         | 10'-7½" X 10'-1½" |
| С | KITCHEN          | 5'-6" X 7'-0"     |
| D | TOILET           | 5'-1½" X 7'-0"    |
| Е | BALCONY          | 11'-9" X 4'-0"    |
| F | BALCONY          | 12'-0" X 4'-0"    |
| G | BALCONY          | 19'-6" X 4'-0"    |