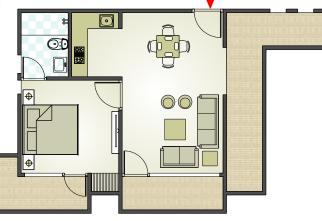

2 BHK Super Built Up Area =930.00 Sq.ft

| Α | DRAWING / DINING | 11'-0 X 21'-3"    |
|---|------------------|-------------------|
| в | BED ROOM         | 10'-7½" X 10'-1½" |
| С | BED ROOM         | 10'-7½" X 11'-9"  |
| D | BED ROOM         | 11'-6" X 10'-1½"  |
| Е | KITCHEN          | 7'-9" X 8'-0"     |
| F | TOILET           | 5'-1½" X 7'-0"    |
| G | TOILET           | 5'-1½" X 7'-0"    |
| Н | TOILET           | 5'-1½" X 7'-1½"   |
| I | BALCONY          | 12'-0" X 4'-0"    |
| J | BALCONY          | 11'-9" X 4'-0"    |
| к | BALCONY          | 9'-1½" X 4'-0"    |
| L | BALCONY          | 8'-7½" X 4'-0"    |