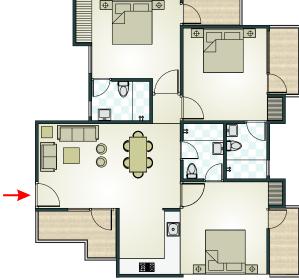

2 BHK Super Built Up Area =930.00 Sq.ft

| Α | DRAWING / DINING | 11'-0 X 21'-3"    |
|---|------------------|-------------------|
| в | BED ROOM         | 10'-7½" X 10'-1½" |
| С | BED ROOM         | 10'-7½" X 11'-9"  |
| D | BED ROOM         | 11'-6" X 10'-1½"  |
| Е | KITCHEN          | 7'-9" X 8'-0"     |
| F | TOILET           | 5'-1½" X 7'-0"    |
| G | TOILET           | 5'-1½" X 7'-0"    |
| Н | TOILET           | 5'-1½" X 7'-1½"   |
| I | BALCONY          | 12'-0" X 4'-0"    |
| J | BALCONY          | 11'-9" X 4'-0"    |
| к | BALCONY          | 9'-1½" X 4'-0"    |
| L | BALCONY          | 8'-7½" X 4'-0"    |