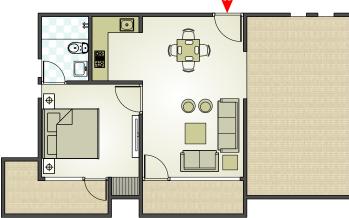

Typical floor (1st - 7th) Penthouse (8th & 9th)

<mark>1 BHK Type A)</mark> Super Built Up Area =815.00 Sq.ft

| Α | DRAWING / DINING | 11'-0 X 21'-3"    |
|---|------------------|-------------------|
| в | BED ROOM         | 10'-7½" X 10'-1½" |
| С | KITCHEN          | 5'-6" X 7'-0"     |
| D | TOILET           | 5'-1½" X 7'-0"    |
| Е | BALCONY          | 11'-9" X 4'-0"    |
| F | BALCONY          | 12'-0" X 4'-0"    |
| G | BALCONY          | 19'-6" X 4'-0"    |