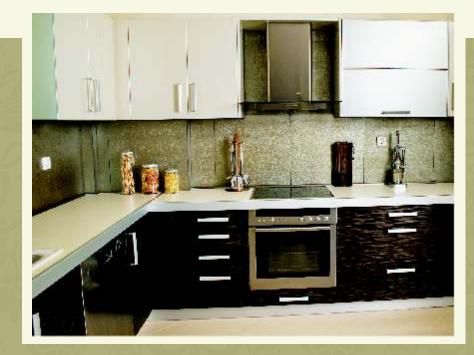

Spacious, yet warm and inviting, it is the perfect place to entertain family and friends or relax after a tiring day. Share special mealtimes in the perfectly placed dining room flanked by an open kitchen area, fitted with attractive granite counters and extensive workspace.