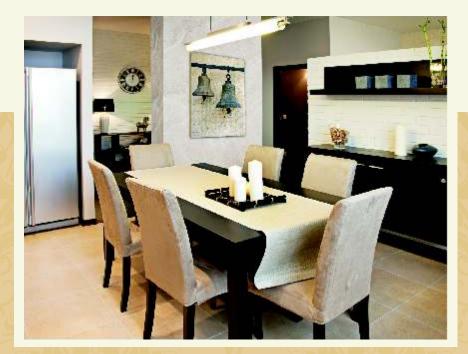

Spacious, yet warm and inviting, it is the perfect place to entertain family and friends or relax after a tiring day. Share special mealtimes in the perfectly placed dining room flanked by an open kitchen area, fitted with attractive granite counters and extensive workspace.