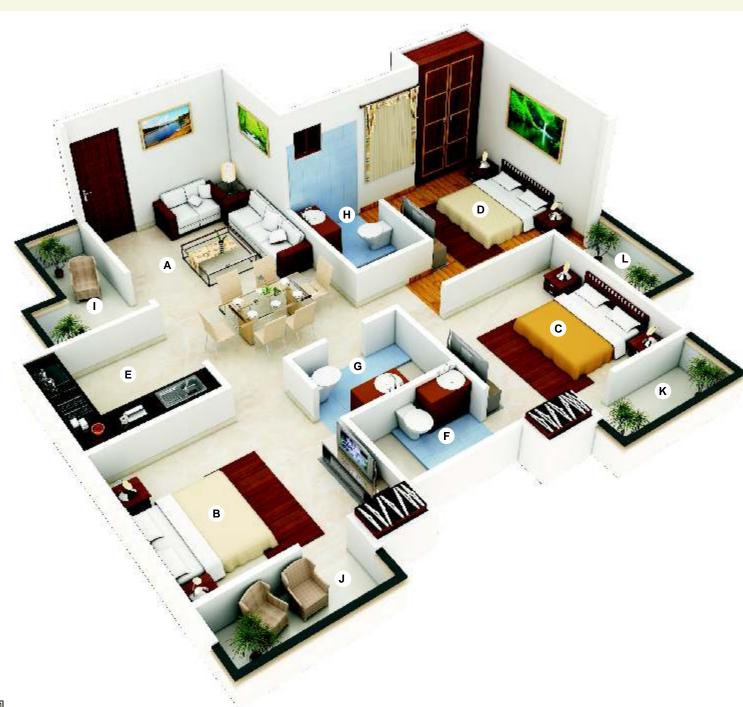

3 BHK Super Built Up Area =1300.00 Sq.ft

Super Built Up Area =2020.00 Sq.ft Terrace Area =968.00 Sq.ft

4 BHK PENT HOUSE

| в | BED ROOM | 11'-6 X 10'-0"  |
|---|----------|-----------------|
| С | BED ROOM | 11'-6 X 10'-0"  |
| D | BED ROOM | 11'-6 X 10'-0"  |
| Е | KITCHEN  | 10'-6 X 7'-0"   |
| F | TOILET   | 5'-3 X 7'-0"    |
| G | TOILET   | 5'-1½" X 7'-0"  |
| н | TOILET   | 5'-4½" X 7'-0"  |
| I | BALCONY  | 9'-3" X 4'-0"   |
| J | BALCONY  | 8'-7½" X 4'-0"  |
| к | BALCONY  | 6'-1/2" X 4'-0" |
| L | BALCONY  | 6'-1/2" X 4'-0" |
| М | DRESS    | 5'-0" X 7'-0"   |
| Ν | TERRACE  | 48 sq.ft        |
| 0 | TERRACE  | 240 sq.ft.      |