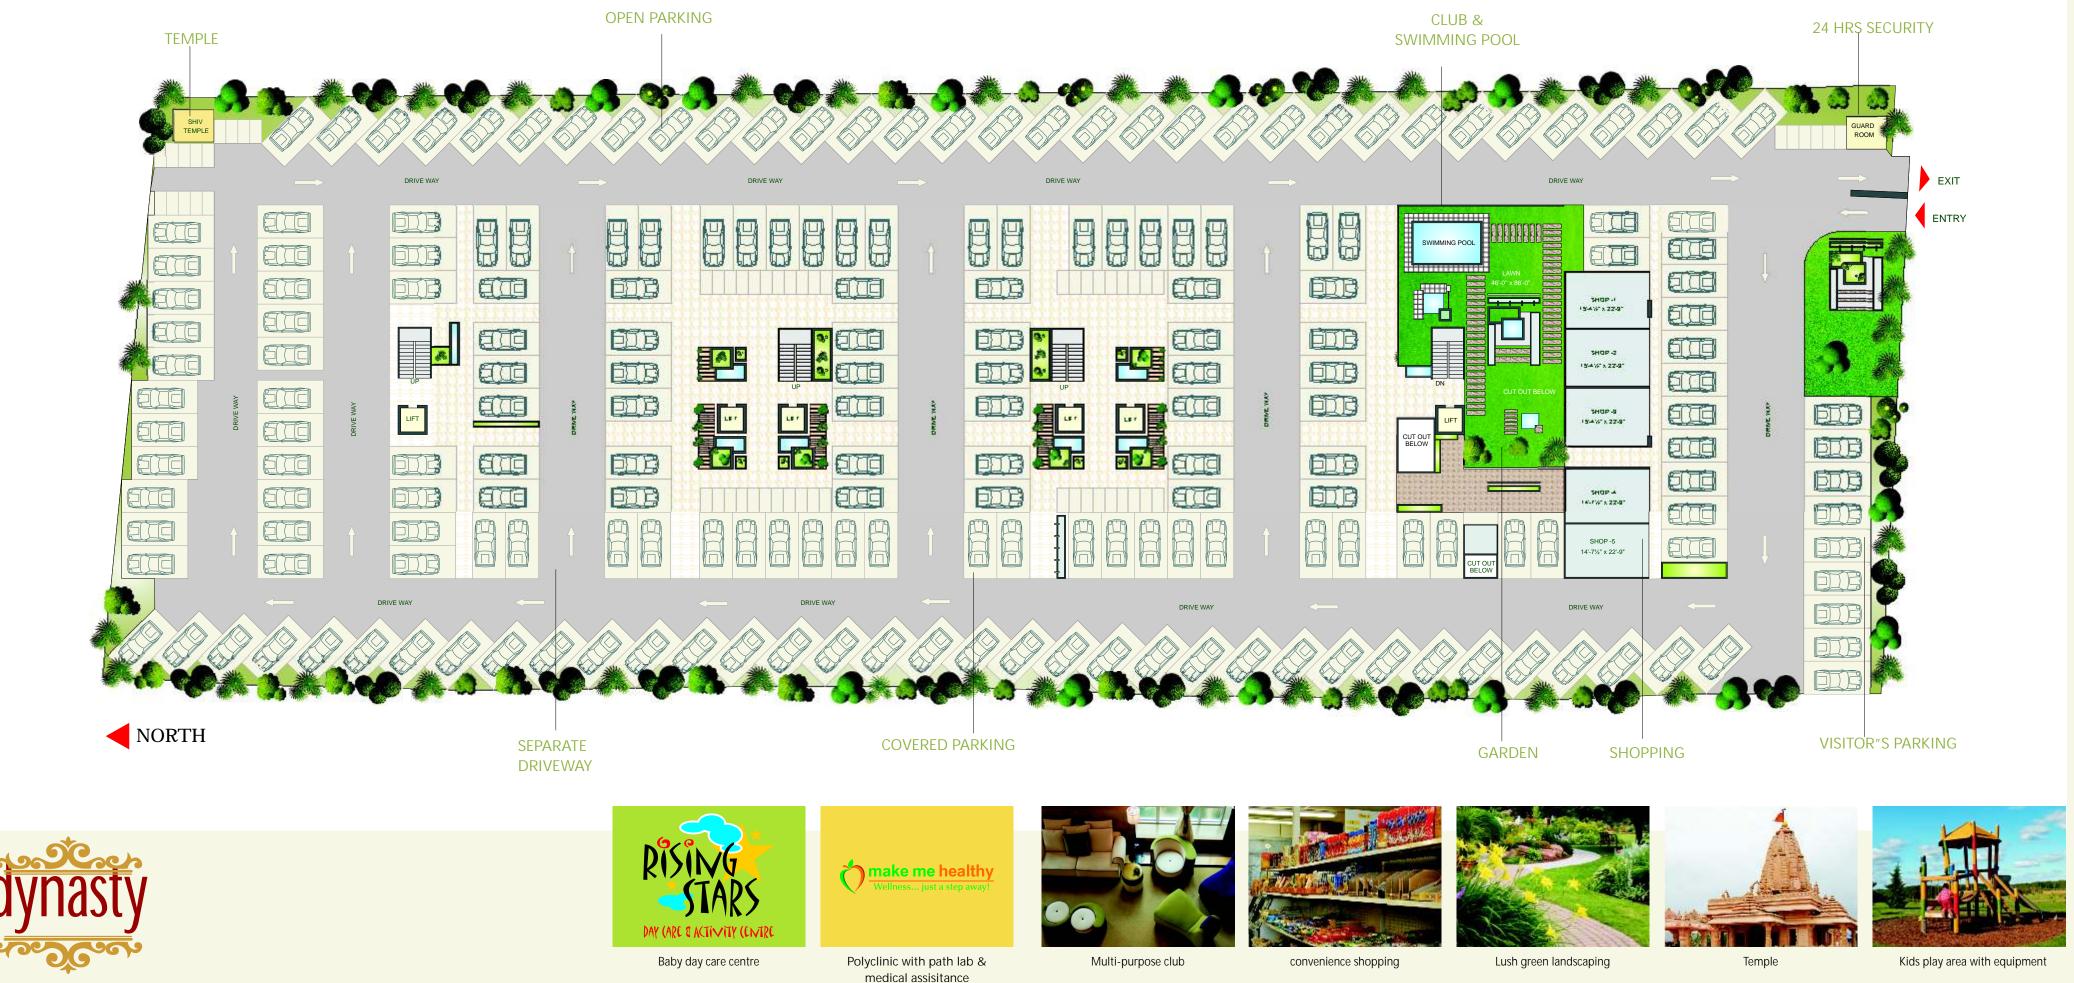

#### Swimming pool Kids splash pool Hi-tech Gymnasium Yoga Centre Billiards & Pool Spa & Massage Lounge Indoor sports arena Iandscaped garden kids play zone Banquet hall

CLUB HOUSE (Basement)

FLOOR Vitrified tiles in all rooms & Anti skid ceramic tiles in toilets

# specifications & features

DAY CARE CENTRE / CRECHE An upscale day care and activity centre for the little kids STRUCTURE Earthquake resistant RCC structure as per seismic zone II SECURITY 24 hrs security with CCTV surveillance and visitors' record BACK-UP 100% power back-up for common areas and elevators PARKING Separate reserved parking for residents and visitors on ground level

POLYCLINIC & PATH LAB A renowned polyclinic with medical assistance

WATER HARVESTING Water harvesting system as per rules

FIRE FIGHTING State of the art Fire fighting system

ELEVATORS 6 high speed eight passenger elevators