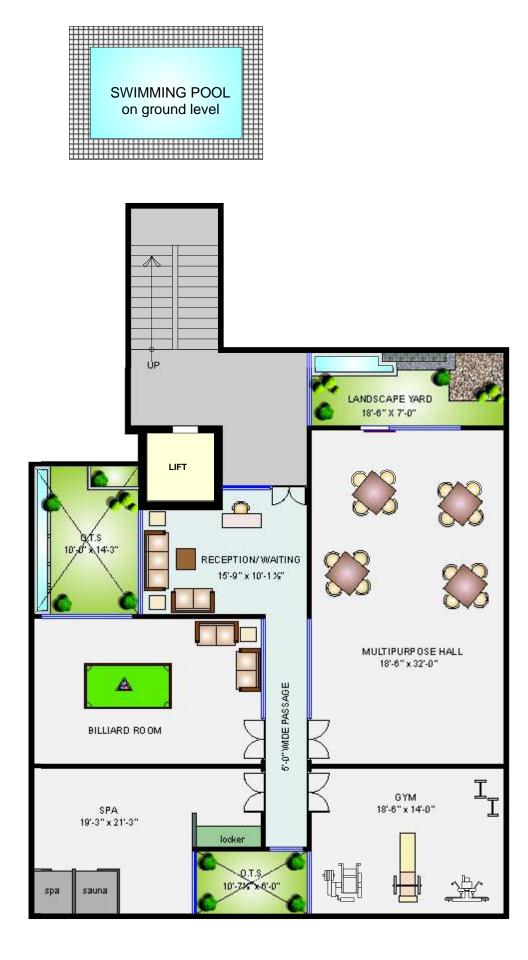

#### Swimming pool Kids splash pool Hi-tech Gymnasium Yoga Centre Billiards & Pool Spa & Massage Lounge Indoor sports arena Iandscaped garden kids play zone Banquet hall

CLUB HOUSE (Basement)

FLOOR Vitrified tiles in all rooms & Anti skid ceramic tiles in toilets