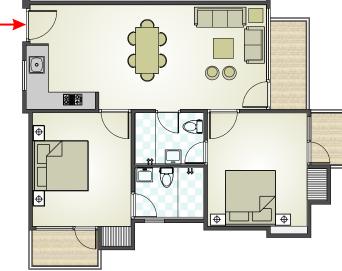

3 BHK Super Built Up Area =1300.00 Sq.ft

Super Built Up Area =2020.00 Sq.ft Terrace Area =968.00 Sq.ft

4 BHK PENT HOUSE

| в | BED ROOM | 11'-6 X 10'-0"  |
|---|----------|-----------------|
| С | BED ROOM | 11'-6 X 10'-0"  |
| D | BED ROOM | 11'-6 X 10'-0"  |
| Е | KITCHEN  | 10'-6 X 7'-0"   |
| F | TOILET   | 5'-3 X 7'-0"    |
| G | TOILET   | 5'-1½" X 7'-0"  |
| н | TOILET   | 5'-4½" X 7'-0"  |
| I | BALCONY  | 9'-3" X 4'-0"   |
| J | BALCONY  | 8'-7½" X 4'-0"  |
| к | BALCONY  | 6'-1/2" X 4'-0" |
| L | BALCONY  | 6'-1/2" X 4'-0" |
| М | DRESS    | 5'-0" X 7'-0"   |
| Ν | TERRACE  | 48 sq.ft        |
| 0 | TERRACE  | 240 sq.ft.      |