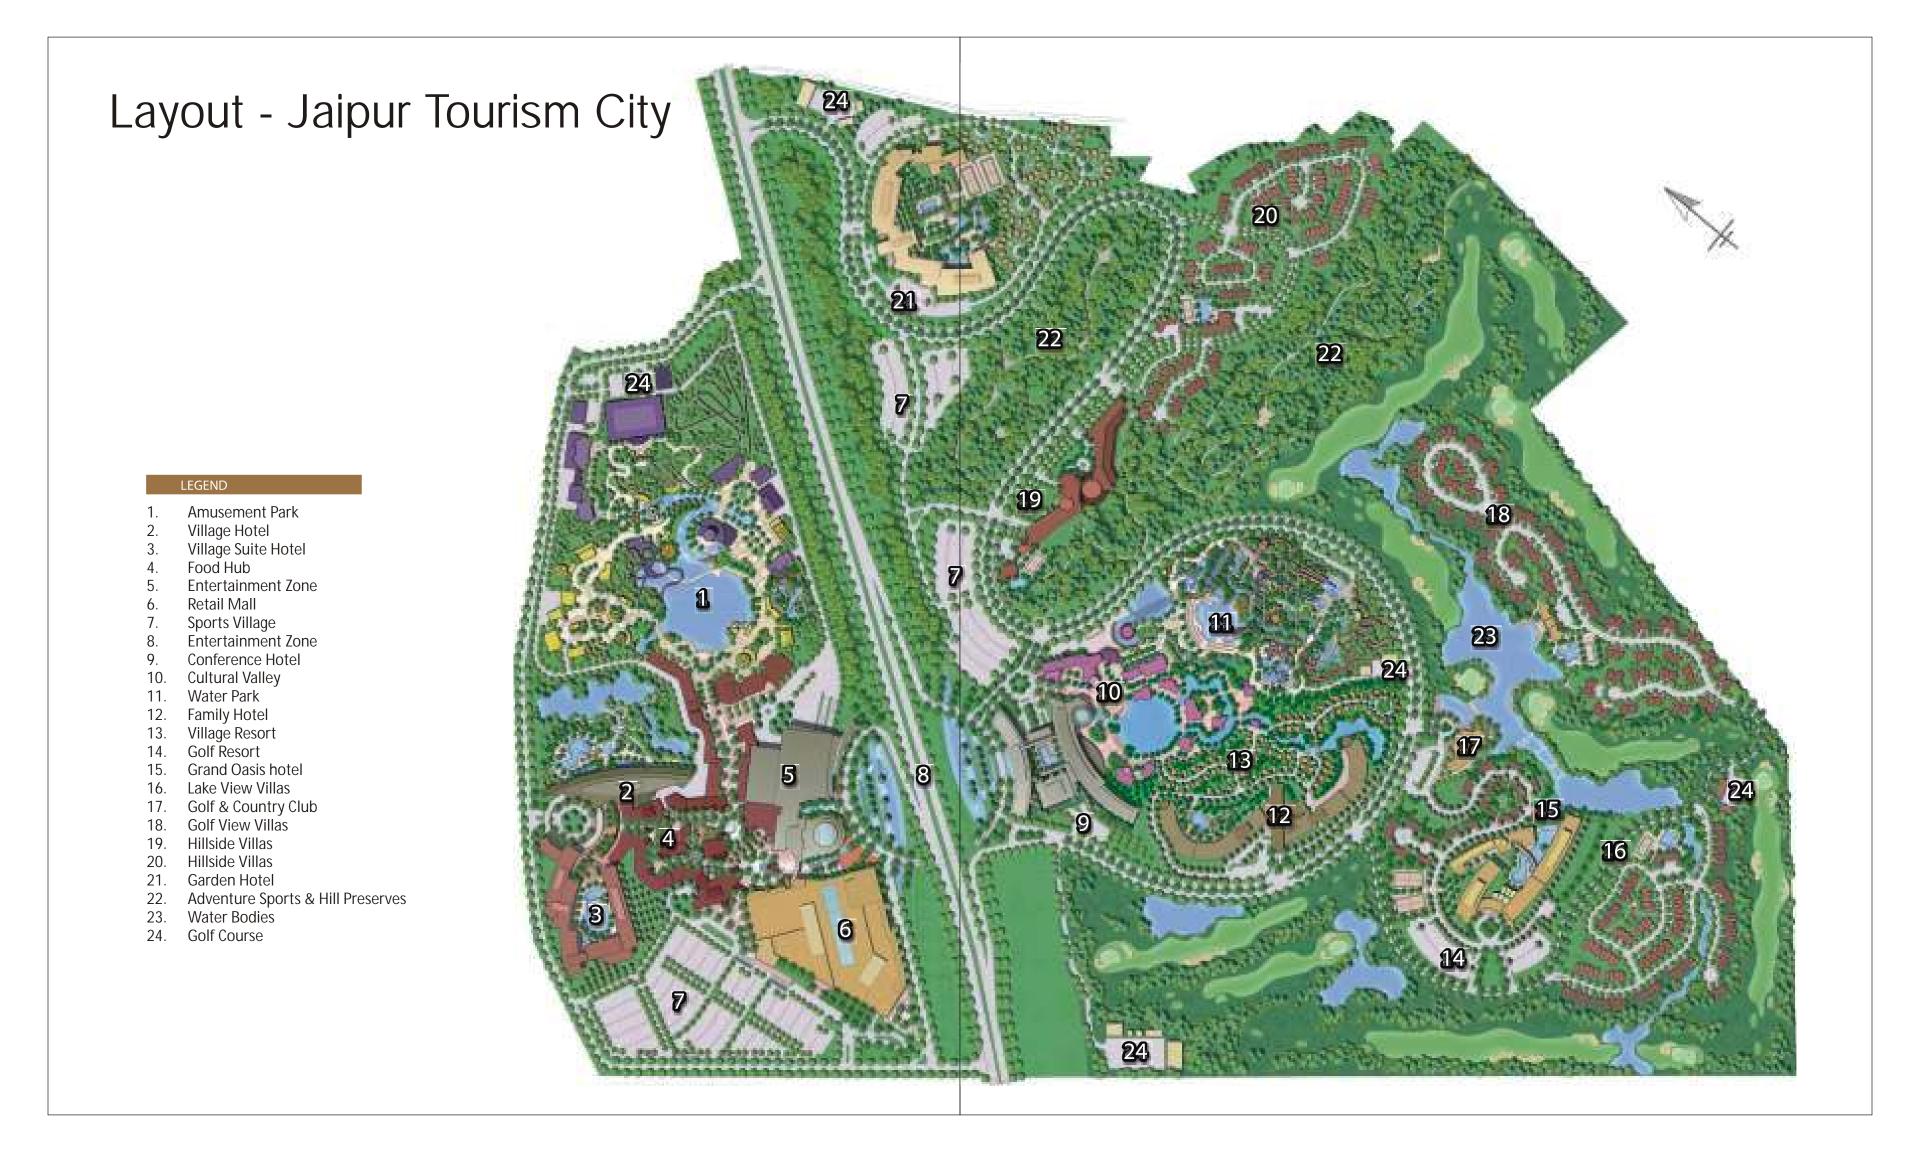

# PLAYSTAYLIVE

Retail Mall
Amusement Park
Water Park
Golf Course
Entertainment Zone
Adventure Sports
Food Hub
Cultural Valley

## Retail Mall

A themed retail complex spread over 15 acres area with a total built up area of 12,00,000 sq. ft will house top national and international brands, popular multiplex, clubs, pubs, fitness centre and quality eating out options. The mall will amplify a vivid range of diversity offering a perfect blend of brand mix cutting across all genres. Its meticulous planned zones will provide a seamless shopping experience and uniformity with clear cut category of product and services in different clusters.

## A musement Park

Amusement Park at Jaipur Tourism City by Appu Ghar, will be a masterpiece that will have all the nostalgic ingredients of its glorious past. Innovative and exhilarating rides from the top international manufactures will redefine the parameters of amusement in the country.

# Water Park

Large Wave Pools, Giant Slides, Sea Beach and much more, all to capture the imagination of thrill lovers. Water park at Appu Ghar will be an unprecedented destination for Aqua Sports/ Thrills. The design coupled with extreme water attraction will make this place the hottest place of entertainment.

# Golf Course

A never before experience to the International and National Golfers with a green carpeted 18 hole golf course spread in 75 acres at Jaipur Tourism City would be remarked as one of the top golf courses in the world.

### Entertainment Zone

This zone at Jaipur Tourism City will be a Mecca of Entertainment with attractions to suit every age group. The Entertainment Zone will house a multilane bowling alley, the biggest in the country, with all the ingredients to fire the passion in every soul, a video game arcade with innovative 3D games with live impact will provide a perfect amalgamation of virtual and real worlds, stunt shows which shall be performed by professional stuntmen and would charm hearts and leave guests awe bound at the exclusive stunt station. Variety of extraordinary stunts will be the key movers at this property, 6D Theatres, Haunted House, Kids Play Area, Indoor Amusement Rides and much more.

# A dventure Sports

Para Gliding, Burma Bridge, Rock Climbing and much more at the hill preserves of the property would be an experience in itself.

# Food Hub

"You name it and you have it" proverb is set to be true at Jaipur Tourism City with mega multi cuisine hub which shall offer the widest range of food and beverages available on the planet.

# Cultural Valley

The valley shall be the next house to many artisans, painters, sculptures, singers, Gen-X and Folk dancers to depict the rich and heritage of Indian culture.

# Sports Village

Sports Village at Jaipur Tourism City will have a state-of-the-art sports facility and training academy spread over an area of 20 acres. Apart from the features of a regular sports club, it will also have an Olympic size swimming pool, golf, cricket and tennis academies World class services and international trainers will make this magnum opus a treat for sport lovers across the country. National and International tournaments will be a regular feature here.