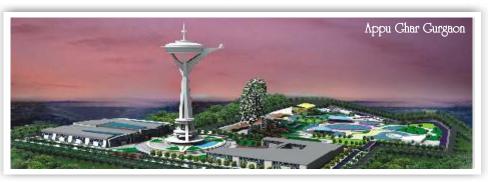

#### **UPCOMING PROJECT**

APPU GHAR GURGAON

Appu Ghar Gurgaon is spread over 42 acres at the most prominent location in Gurgaon. Appu Ghar Gurgaon would house an Amusement Park with world class rides, a Water Park with state of the art water rides and slides, an Iconic Tower standing at a vertical limit of 140 meters with a revolving restaurant, a Giant Wheel of 70 meters height, Family Entertainment Center with Bowling Alley, Video Game Arcade, Indoor Amusement Rides, Kids Play Area, Wax Museum, Stunt Shows, Aqua World, Circus, Dinosaur Ride, Bollywood Dark Ride & Sports Village. Apart from the entertainment feature Appu Ghar Gurgaon would also house a Retail Mall spread over 2.5 acres with a built up area of 230,000 sq.ft. to provide an ultimate shopping experience to the visitors and thus making the property a one stop 'Entertainment Destination'