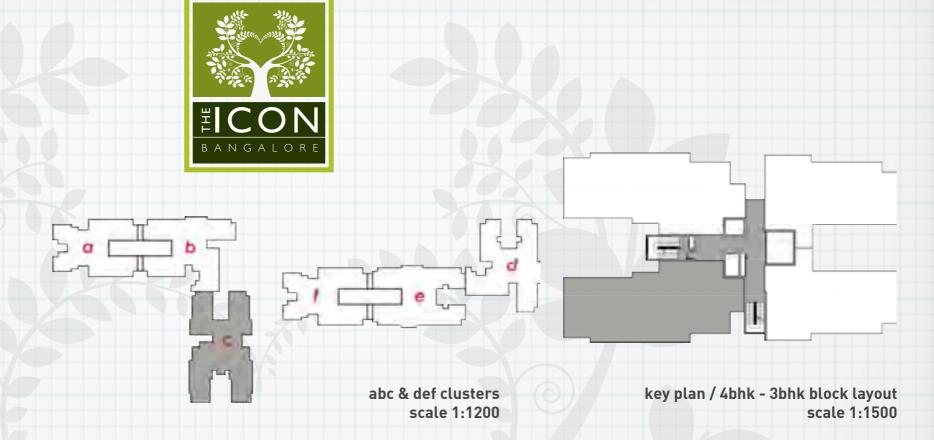

### 2 BHK + 3 BHK CLUSTER [SMALL] Scale 1: 100

key plan / phase 1 layout scale 1:1500

### 3 BHK CLUSTER [LARGE + SMALL] LAYOUT 2 Scale 1: 100

key plan / phase 1 layout scale 1:1500

### 4 BHK + 3 BHK CLUSTER Scale 1: 100

key plan / phase 1 layout scale 1:1500

\* iStockphoto