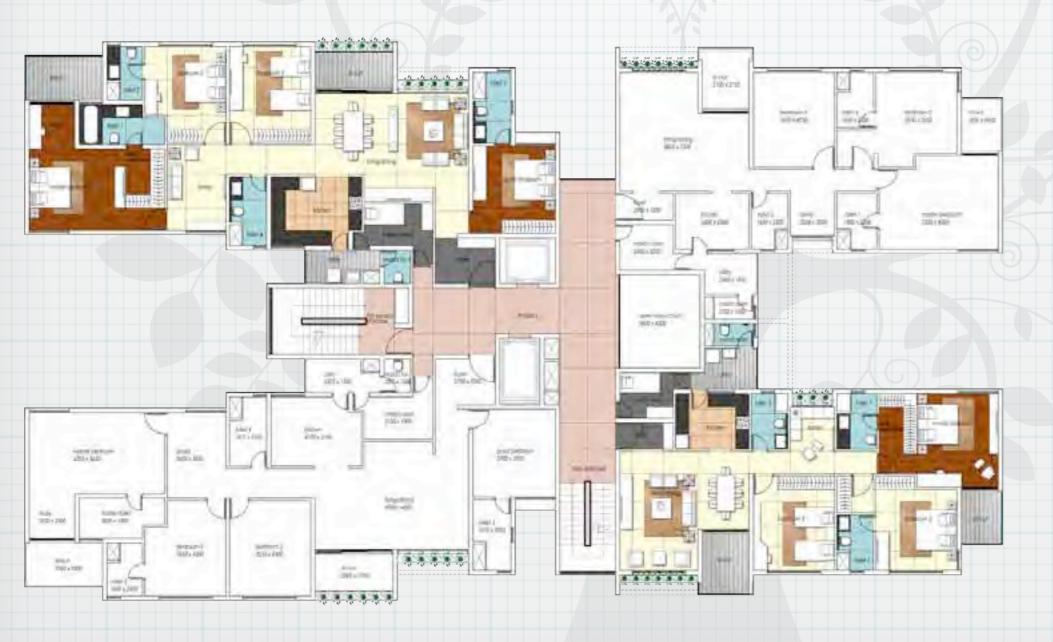

### **2 BHK APARTMENT** area 1290 SQ FT

#### Legend

01 lift lobby

02 foyer 2800 × 1200 [9'-2" × 3'-11"] 5800 × 3710 [19'-0" × 12'-2"] 03 living / dining 04 dining sit-out 2588 x 1525 [8'-6" x 5'-0"] 05 bedroom 2 3350 × 3970 [11'-0" × 13'-0"]

06 master bedroom sit out 3750 x 1425 [12'-3" x 4'-8"]

07 master bedroom 3650 x 4275 [12'-0" x 14'-0"]

08 master toilet  $2650 \times 1560 \ [8'-9" \times 5'-1"]$ 10 common toilet 2300 x 2290 [7'-6" x 7'-6"]

3600 x 2720 [11'-10" x 8'-11"] 11 kitchen

12 utility  $1700 \times 2120 \ [5'-7" \times 6'-0"]$ 

scale 1:1200

key plan / 2bhk - 3bhk block layout scale 1:1500

# 3 BHK APARTMENT area 1785 SQ FT

#### Legend

15 utility

16 maid's toilet

01 lift lobby 02 foyer 2600 × 1200 [8'-2" × 3'-11"] 5800 x 4450 [19'-0" x 4'-7"] 03 living / dining 04 dining sit-out 2100 x 2100 [6'-10" x 6'-10"] 3350 x 4250 [11'-8" x 13'-11"] 05 bedroom 3 06 bedroom 2 3550 x 3650 [11'-8" x 12'-0"] 07 toilet 2 1400 × 2500 [4'-7" × 8'-2"] 08 master bedroom sit out 1700 x 2400 [5'-6" x 7'-10"] 09 master bedroom 4600 x 3600 [15'-1" x 11'-10"] 10 master bedroom toilet 1850 x 2500 [6'-1" x 8'-3"] 11 family 1800 x 1800 [5'-11" x 5'-11"] 12 common toilet 1650 x 2500 [5'-5" x 8'-3"] 3300 x 2500 [10'-10" x 8'-3"] 13 kitchen 2400 x 2050 [7'-10" x 6'-9"] 14 maid's room

2000 x 1850 [6'-7" x 6'-0"]

1800 × 1000 [5'-11" × 3'-3"]

### 2 BHK + 3 BHK CLUSTER [SMALL] Scale 1: 100

key plan / phase 1 layout scale 1:1500

# 3 BHK APARTMENT area 1750 SQ FT

#### Legend

16 maid's toilet

01 lift lobby 02 foyer 2600 × 1200 [8'-6" × 3'-11"] 5800 x 4450 [19'-0" x 14'-7"] 03 living / dining 04 dining sit-out 2100 x 2100 [6'-10" x 6'-10"] 3550 x 4250 [11'-8" x 13'-11"] 05 bedroom 3 06 bedroom 2 3550 x 3650 [11'-8" x 12'-0"] 07 toilet 2 1400 x 2500 [4'-7" x 8'-2"] 08 master bedroom sit out 1700 x 2400 [5'-6" x 7'-10"] 09 master bedroom 4600 x 3600 [15'-1" x 11'-10"] 10 master bedroom toilet 1850 x 2500 [6'-1" x 8'-3"] 11 family 1800 x 1800 [5'-11" x 5'-11"] 12 common toilet 1650 x 2500 [5'-5" x 8'-3"] 3300 x 2500 [10'-10" x 8'-3"] 13 kitchen 2400 × 2050 [7'-10" × 6'-9"] 14 maid's roo 2000 x 1850 [6'-7" x 6'-0] 15 utility

1800 × 1000 [5'-11" × 3'-3"]

# 3 BHK APARTMENT area 1935 SQ FT

#### Legend

01 lift lobby

02 foyer 2600 x 1200 [8'-6" x 3'-11"]

03 living / dining 5800 x 5350 [19'-0" x 17'-7"]
04 dining sit-out 2100 x 2750 [6'-10" x 9'-0"]

04 dining sit-out 2100 x 2750 [6'-10" x 9'-0"] 05 bedroom 3 3650 x 4250 [12'-0" x 13'-11"]

06 toilet 2 1650 x 2500 [5'-5" x 8'-3"]

07 bedroom 2 3650 x 3650 [12'-0" x 12'-0"]

08 master bedroom sit out 1850 x 2400 [6'-0" x 7'-10"]

09 master bedroom 5350 x 4200 [17'-7" x 13'-9"]

10 master bedroom toilet 1800 x 2500 [5'-11" x 8'-3"]

| 11 family | 2000 x 3000 [6'-7" x 9'-10"] | 12 common toilet | 1650 x 2500 [5'-5" x 8'-3"] | 13 kitchen | 3300 x 2500 [10'-10" x 8'-3"] | 14 maid's room | 2400 x 2050 [7'-11" x 6'-9"] | 15 utility | 2400 x 1850 [7'-11" x 6'-0] | 16 maid's toilet | 1750 x 1000 [5'-9" x 3'-3"]

abc & def clusters scale 1:1200

key plan / 3bhk block layout scale 1:1500

### **3 BHK APARTMENT** area 2005 SQ FT

#### Legend

01 lift lobby 02 foyer

1200 x 3200 [3'-11" x 10'-6"]

03 living / dining

6500 × 6050 [21'-4" × 19'-10"]

04 dining sit-out

2900 x 1700 [9'-6" x 5'-7"]

05 bedroom 3

3650 x 4250 [12'-0" x 13'-11"]

06 bedroom 2

3650 x 4250 [12'-0" x 13'-11"]

07 toilet 2

2650 × 1650 [8'-9" × 5'-5"]

08 master bedroom sit out 2650 x 1700 [8'-9" x 5'-7"]

09 master bedroom 5350 x 4000 [17'-7" x 13'-2"]

10 master bedroom toilet 1800 x 2500 [5'-11" x 8'-3"]

12 family

II common toilet 2200 x 2100 [7'-3" x 6'-1"] 3850 x 2300 [12'-8" x 7'-6"]

13 kitchen

3000 x 3700 [9'-10" x 12'-2"]

14 maid's room

2250 × 2000 [7'-5" × 6'-7"]

15 utility

2100 × 2000 [6'-11" × 6'-7"]

16 maid's toilet

1500 x 1000 [4'-11" x 3'-0"]

### 3 BHK CLUSTER [LARGE + SMALL] LAYOUT 2 Scale 1: 100

key plan / phase 1 layout scale 1:1500

# 3 BHK APARTMENT area 1960 SQ FT

#### Legend

01 lift lobby

02 foyer 2600 x 1200 [8'-2" x 3'-11"]

03 living / dining 5800 x 5350 [19'-0" x 17'-7"]

04 dining sit-out 2100 x 2750 [6'-10" x 9'-0"] 05 bedroom 3 3650 x 4250 [12'-0" x 13'-11"]

06 toilet 2 1650 x 2500 [5'-5" x 8'-3"]

07 bedroom 2 3650 x 3650 [12'-0" x 12'-0"]

08 master bedroom sit out 1850 x 2400 [6'-0" x 7'-10"]

09 master bedroom 5350 x 4200 [17'-7" x 13'-9"]

10 master bedroom toilet 1800 x 2500 [5'-11" x 8'-3"]

11 family 2000 x 3000 [6'-7" x 9'-10"]
12 common toilet 1650 x 2500 [5'-5" x 8'-3"]

13 kitchen 3300 x 2500 [10'-10" x 8'-3"] 14 maid's room 2400 x 2050 [7'-11" x 6'-9"]

15 utility 2400 x 1850 [7'-11" x 6'-0] 16 maid's toilet 1750 x 1000 [5'-9" x 3'-3"]

# 4 BHK APARTMENT area 2640 SQ FT

#### Legend

```
01 lift lobby
                   2700 × 2050 [8'-10" × 6'-9"]
02 foyer
03 guest bedroom 3700 x 3950 [12'-1" x 12'-11"]
04 guest toilet
                    1700 \times 3200 \, [5'-7" \times 10'-6"]
05 living / dining
                   6900 x 4850 [22'-8" x 15'-11"]
                   3500 x 1700 [11'-6" x 5'-7"]
06 dining sit-out
                    3650 x 4300 [12'-0" x 14'-1"]
07 bedroom 3
08 bedroom 2
                    3650 \times 4300 [12'-0" \times 14'-1"]
                    1600 × 2400 [5'-3" × 7'-11"]
09 toilet 2
10 master bedroom sit out 3500 x 2000 [11'-6" x 6'-7"]
                    2050 × 2000 [6'-9" × 6'-7"]
II study
12 master toilet 3850 x 1800 [12'-8" x 5'-11"]
13 master bedroom 6200 x 3650 [20'-4" x 12'-0"]
                   2650 x 2850 [8'-9" x 12'-8"]
14 family
```

 15 common toilet
 1675 x 3100 [5'-6" x 10'-2"]

 16 kitchen
 4075 x 3100 [13'-4" x 10'-2"]

 17 maid's room
 3100 x 1900 [10'-2" x 6'-3"]

 18 maid's toilet
 1200 x 1500 [3'-11" x 3'-0"]

 19 utility
 1500 x 1000 [4'-11" x 4'-11"]

20 fire escape staircase

### 4 BHK + 3 BHK CLUSTER Scale 1: 100

key plan / phase 1 layout scale 1:1500

\* iStockphoto