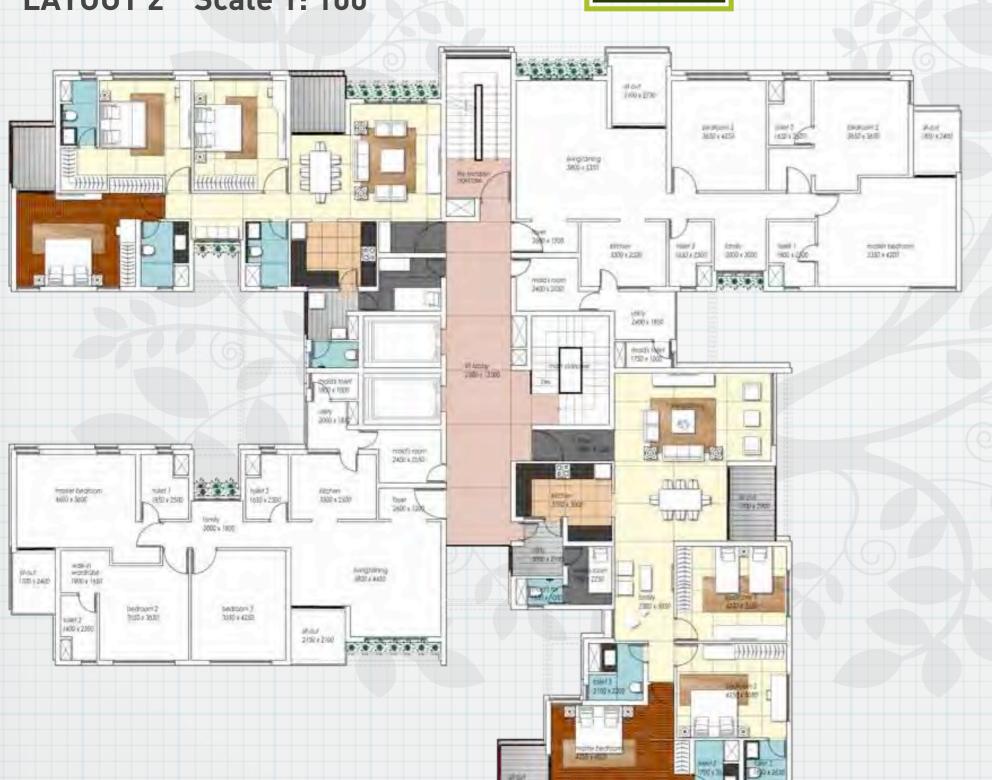

### 3 BHK CLUSTER [LARGE + SMALL] LAYOUT 2 Scale 1: 100

key plan / phase 1 layout scale 1:1500