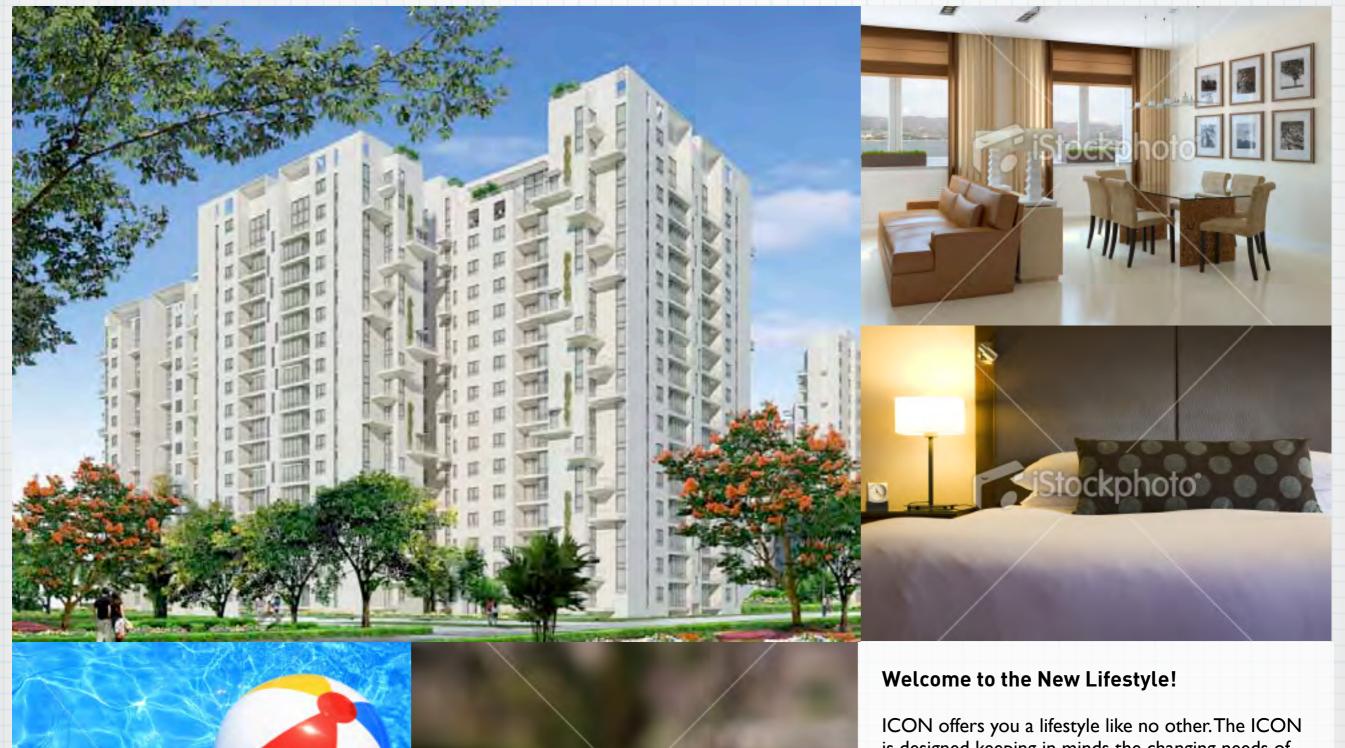

INTRODUCING THE NEW LIFESTYLE...

# THE MASTER CLUB HOUSE

The Icon features a master club house with incomparable features. A club house designed to take care of your every recreational need.

- Lounge & Concierge
- Health Club with full fledged gym, Spa with Sauna ( Mini gym in each Phase)
- Indoor Games TT, Carrom, chess, Card table,
   Billiards & pool table
- · Squash Court
- Home Theatre
- · Large Party hall with a kitchenette and wash rooms
- Swimming Pool with Deck,
- Indoor Heated Pool
- Jacuzzi
- Unisex Saloon / beauty centre
- Multipurpose Hall for meetings /Yoga / Aerobics
- · Visitors Guest rooms 15 nos.

### THE GREAT OUTDOORS

The Icon creates a healthier lifestyle with the very best in outdoor recreation - taking care of the body and the mind.

- Extensive soft & hard landscaping, creative features with mini woods, bird nesting areas
- Outdoor swimming pool with Kids Pool
- Basket Ball courts
- Badminton and Volley Ball Court
- Tennis Court (in each Phase)
- Cricket Practice Pitch with nets
- Putting Green
- Outdoor Gym / gymnastic / calisthenics' facility
- Jogging / cycle track with adequate lung space & seating benches
- Amphitheatre

ICON offers you a lifestyle like no other. The ICON is designed keeping in minds the changing needs of todays' times. All our efforts have been towards creating an environment that allows you to live life to the fullest without being burdened by the small day-to-day details. With top class facilities and amenities, we provide ample outdoor spaces and recreational activities. Conveniences like on campus ATM, pharmacy etc, make life even easier.