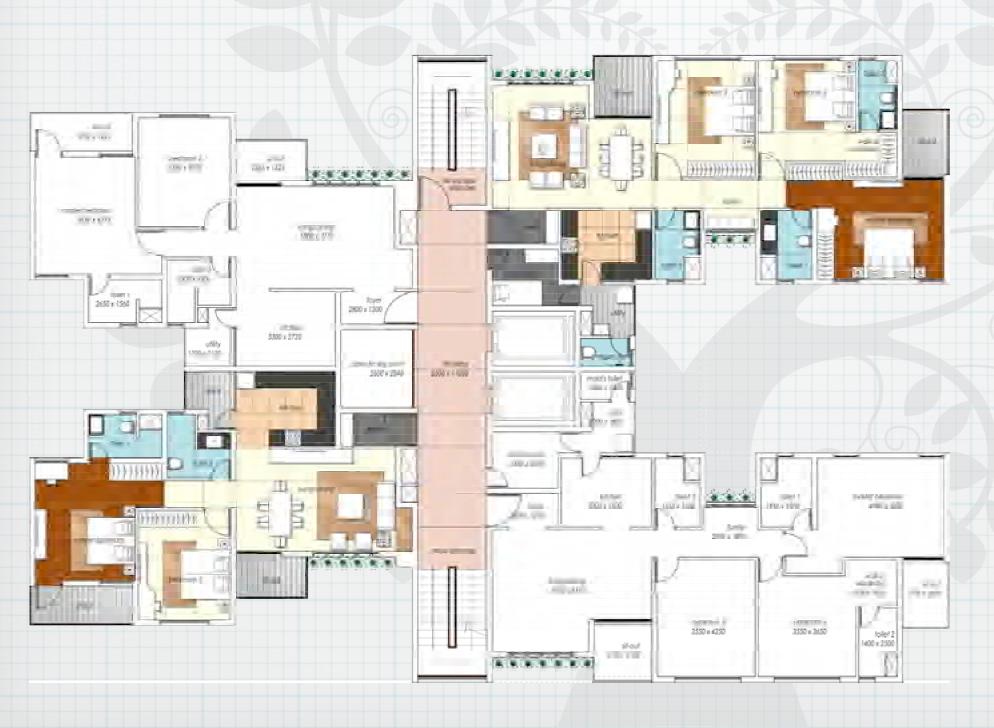

# 4 BHK APARTMENT area 2640 SQ FT

#### Legend

```
01 lift lobby
                   2700 × 2050 [8'-10" × 6'-9"]
02 foyer
03 guest bedroom 3700 x 3950 [12'-1" x 12'-11"]
04 guest toilet
                    1700 \times 3200 \, [5'-7" \times 10'-6"]
05 living / dining
                   6900 x 4850 [22'-8" x 15'-11"]
                   3500 x 1700 [11'-6" x 5'-7"]
06 dining sit-out
                    3650 x 4300 [12'-0" x 14'-1"]
07 bedroom 3
08 bedroom 2
                    3650 \times 4300 [12'-0" \times 14'-1"]
                    1600 × 2400 [5'-3" × 7'-11"]
09 toilet 2
10 master bedroom sit out 3500 x 2000 [11'-6" x 6'-7"]
                    2050 × 2000 [6'-9" × 6'-7"]
II study
12 master toilet 3850 x 1800 [12'-8" x 5'-11"]
13 master bedroom 6200 x 3650 [20'-4" x 12'-0"]
                   2650 x 2850 [8'-9" x 12'-8"]
14 family
```

 15 common toilet
 1675 x 3100 [5'-6" x 10'-2"]

 16 kitchen
 4075 x 3100 [13'-4" x 10'-2"]

 17 maid's room
 3100 x 1900 [10'-2" x 6'-3"]

 18 maid's toilet
 1200 x 1500 [3'-11" x 3'-0"]

 19 utility
 1500 x 1000 [4'-11" x 4'-11"]

20 fire escape staircase

### 4 BHK + 3 BHK CLUSTER Scale 1: 100

key plan / phase 1 layout scale 1:1500

\* iStockphoto