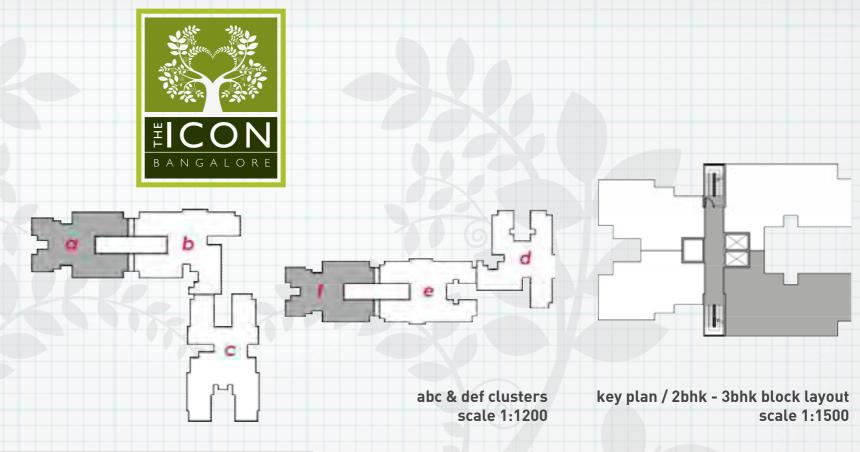

scale 1:1200

key plan / 2bhk - 3bhk block layout scale 1:1500

abc & def clusters scale 1:1200

key plan / 3bhk block layout scale 1:1500