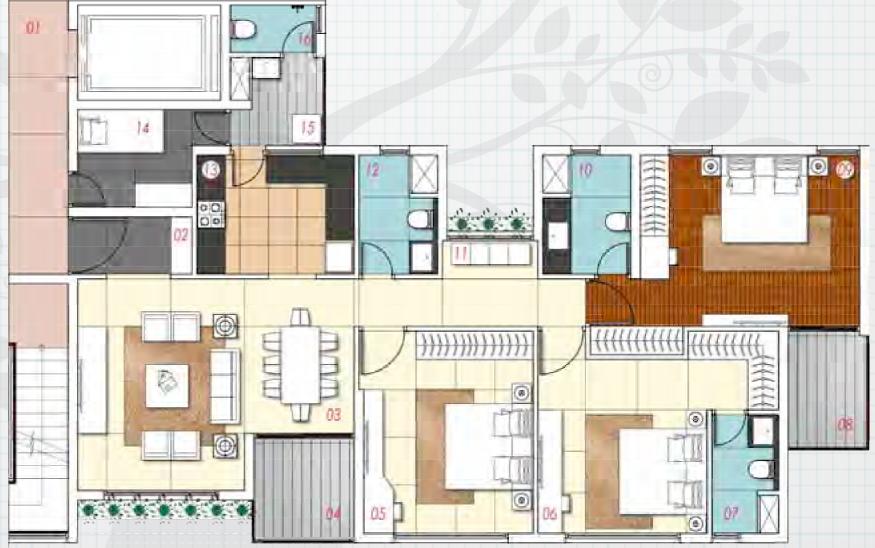

### **2 BHK APARTMENT** area 1290 SQ FT

#### Legend

01 lift lobby

02 foyer 2800 × 1200 [9'-2" × 3'-11"] 5800 × 3710 [19'-0" × 12'-2"] 03 living / dining 04 dining sit-out 2588 x 1525 [8'-6" x 5'-0"] 05 bedroom 2 3350 × 3970 [11'-0" × 13'-0"]

06 master bedroom sit out 3750 x 1425 [12'-3" x 4'-8"]

07 master bedroom 3650 x 4275 [12'-0" x 14'-0"]

08 master toilet  $2650 \times 1560 \ [8'-9" \times 5'-1"]$ 10 common toilet 2300 x 2290 [7'-6" x 7'-6"]

3600 x 2720 [11'-10" x 8'-11"] 11 kitchen

12 utility  $1700 \times 2120 \ [5'-7" \times 6'-0"]$ 