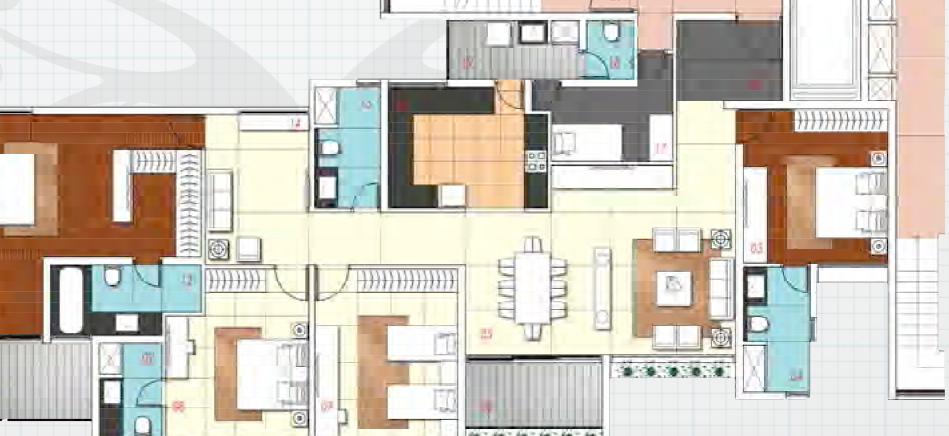

# 4 BHK APARTMENT area 2640 SQ FT

#### Legend

```
01 lift lobby
                   2700 × 2050 [8'-10" × 6'-9"]
02 foyer
03 guest bedroom 3700 x 3950 [12'-1" x 12'-11"]
04 guest toilet
                    1700 \times 3200 \, [5'-7" \times 10'-6"]
05 living / dining
                   6900 x 4850 [22'-8" x 15'-11"]
                   3500 x 1700 [11'-6" x 5'-7"]
06 dining sit-out
                    3650 x 4300 [12'-0" x 14'-1"]
07 bedroom 3
08 bedroom 2
                    3650 \times 4300 [12'-0" \times 14'-1"]
                    1600 × 2400 [5'-3" × 7'-11"]
09 toilet 2
10 master bedroom sit out 3500 x 2000 [11'-6" x 6'-7"]
                    2050 × 2000 [6'-9" × 6'-7"]
II study
12 master toilet 3850 x 1800 [12'-8" x 5'-11"]
13 master bedroom 6200 x 3650 [20'-4" x 12'-0"]
                   2650 x 2850 [8'-9" x 12'-8"]
14 family
```

 15 common toilet
 1675 x 3100 [5'-6" x 10'-2"]

 16 kitchen
 4075 x 3100 [13'-4" x 10'-2"]

 17 maid's room
 3100 x 1900 [10'-2" x 6'-3"]

 18 maid's toilet
 1200 x 1500 [3'-11" x 3'-0"]

 19 utility
 1500 x 1000 [4'-11" x 4'-11"]

20 fire escape staircase