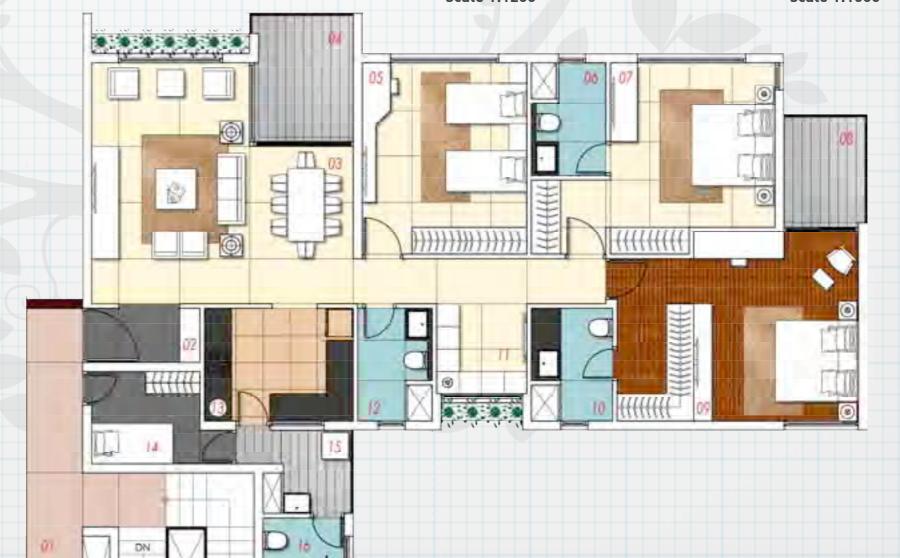

### **2 BHK APARTMENT** area 1290 SQ FT

#### Legend

01 lift lobby

02 foyer 2800 × 1200 [9'-2" × 3'-11"] 5800 × 3710 [19'-0" × 12'-2"] 03 living / dining 04 dining sit-out 2588 x 1525 [8'-6" x 5'-0"] 05 bedroom 2 3350 × 3970 [11'-0" × 13'-0"]

06 master bedroom sit out 3750 x 1425 [12'-3" x 4'-8"]

07 master bedroom 3650 x 4275 [12'-0" x 14'-0"]

08 master toilet  $2650 \times 1560 \ [8'-9" \times 5'-1"]$ 10 common toilet 2300 x 2290 [7'-6" x 7'-6"]

3600 x 2720 [11'-10" x 8'-11"] 11 kitchen

12 utility  $1700 \times 2120 \ [5'-7" \times 6'-0"]$ 

scale 1:1200

key plan / 2bhk - 3bhk block layout scale 1:1500