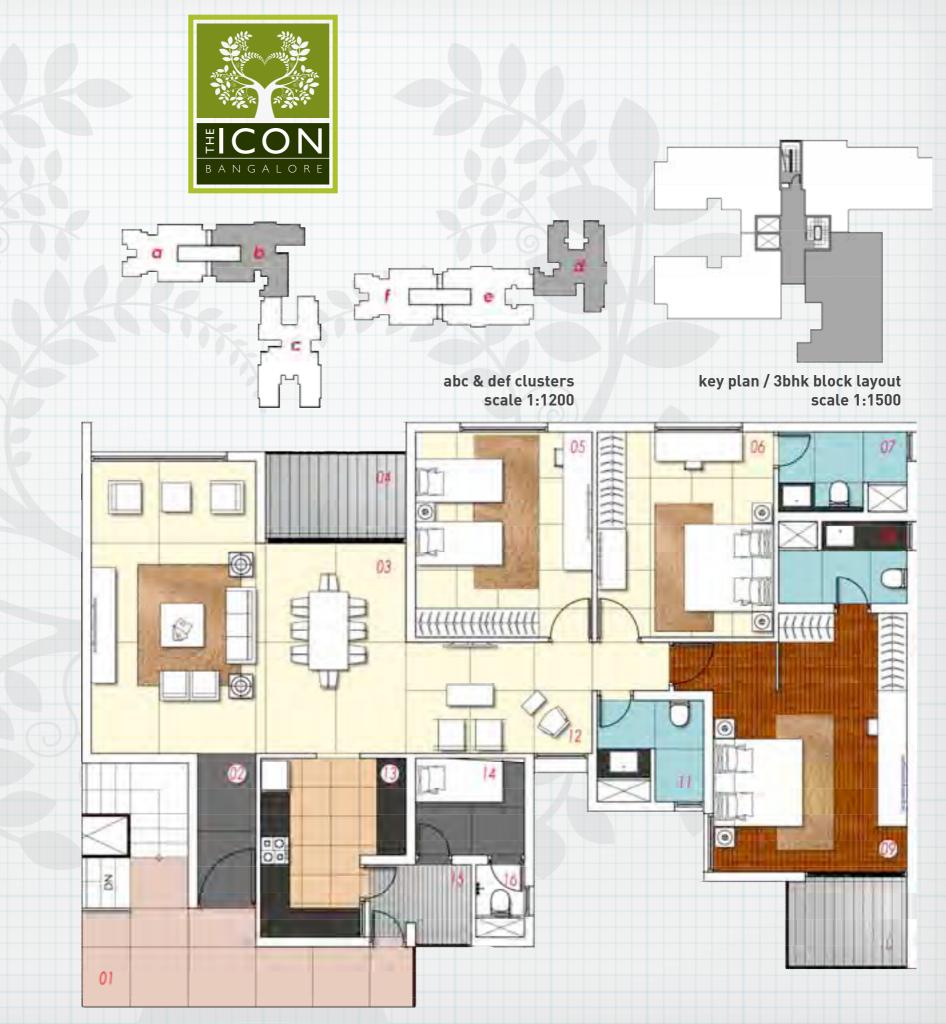

# 3 BHK APARTMENT area 1785 SQ FT

#### Legend

15 utility

16 maid's toilet

01 lift lobby 02 foyer 2600 × 1200 [8'-2" × 3'-11"] 5800 x 4450 [19'-0" x 4'-7"] 03 living / dining 04 dining sit-out 2100 x 2100 [6'-10" x 6'-10"] 3350 x 4250 [11'-8" x 13'-11"] 05 bedroom 3 06 bedroom 2 3550 x 3650 [11'-8" x 12'-0"] 07 toilet 2 1400 × 2500 [4'-7" × 8'-2"] 08 master bedroom sit out 1700 x 2400 [5'-6" x 7'-10"] 09 master bedroom 4600 x 3600 [15'-1" x 11'-10"] 10 master bedroom toilet 1850 x 2500 [6'-1" x 8'-3"] 11 family 1800 x 1800 [5'-11" x 5'-11"] 12 common toilet 1650 x 2500 [5'-5" x 8'-3"] 3300 x 2500 [10'-10" x 8'-3"] 13 kitchen 2400 x 2050 [7'-10" x 6'-9"] 14 maid's room

2000 x 1850 [6'-7" x 6'-0"]

1800 × 1000 [5'-11" × 3'-3"]

### 2 BHK + 3 BHK CLUSTER [SMALL] Scale 1: 100

key plan / phase 1 layout scale 1:1500

abc & def clusters scale 1:1200

key plan / 3bhk block layout scale 1:1500