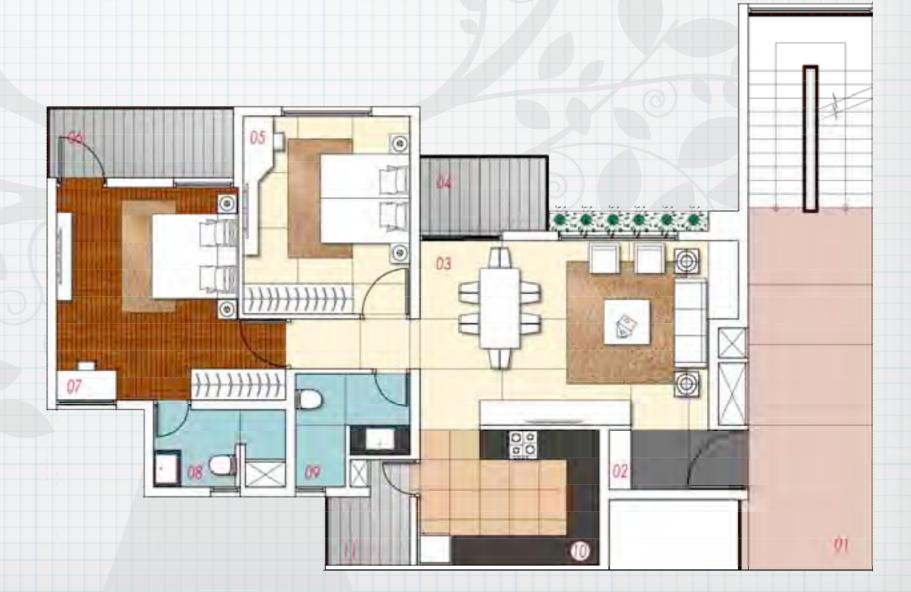

### **2 BHK APARTMENT** area 1290 SQ FT

#### Legend

01 lift lobby

02 foyer 2800 × 1200 [9'-2" × 3'-11"] 5800 × 3710 [19'-0" × 12'-2"] 03 living / dining 04 dining sit-out 2588 x 1525 [8'-6" x 5'-0"] 05 bedroom 2 3350 × 3970 [11'-0" × 13'-0"]

06 master bedroom sit out 3750 x 1425 [12'-3" x 4'-8"]

07 master bedroom 3650 x 4275 [12'-0" x 14'-0"]

08 master toilet  $2650 \times 1560 \ [8'-9" \times 5'-1"]$ 10 common toilet 2300 x 2290 [7'-6" x 7'-6"]

3600 x 2720 [11'-10" x 8'-11"] 11 kitchen

12 utility  $1700 \times 2120 \ [5'-7" \times 6'-0"]$ 