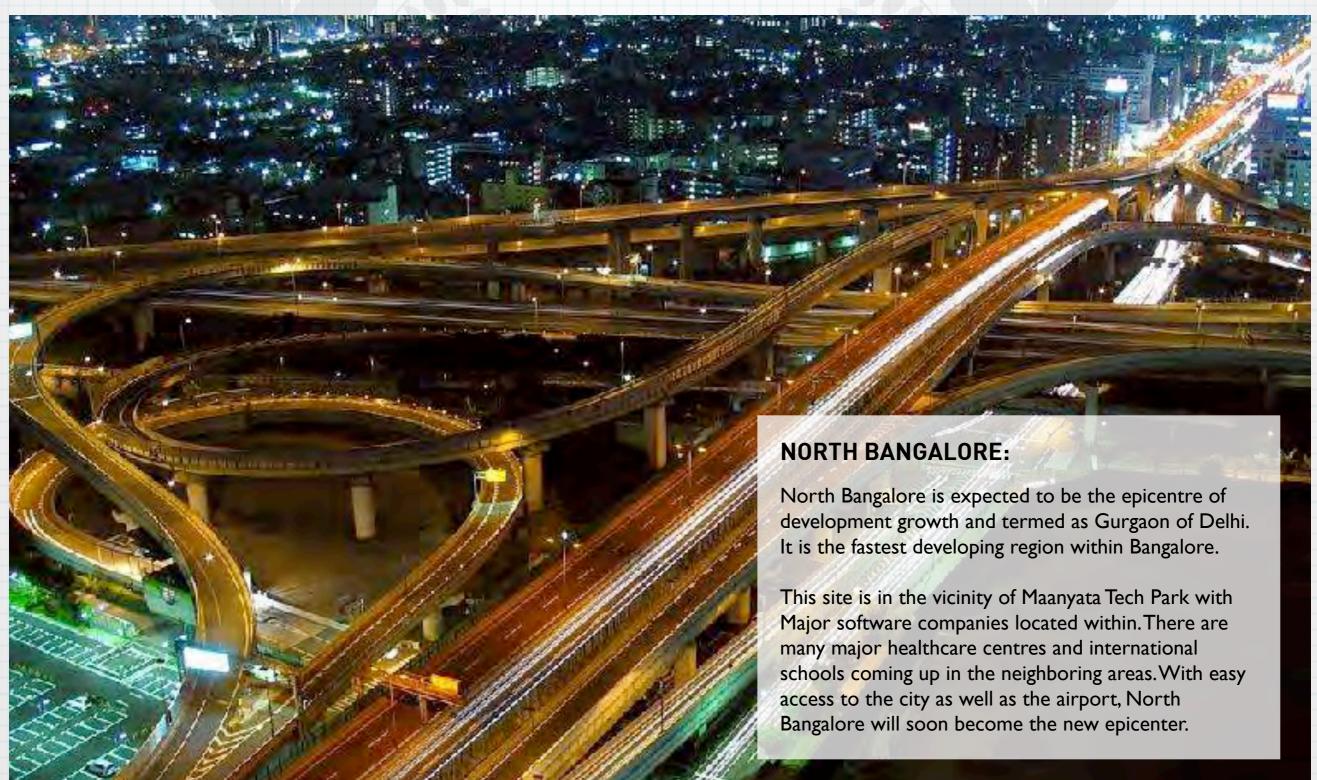

**NORTH BANGALORE** 

#### **EASY ACCESS**

The project is located on **Thanisandra Main Road**, just a kilometre from the ORR (Nagavara) junction.

The project is located closer to heart of the city and has easy access to Bangalore International Airport. The area is very close to the outer ring road.

It is located quite centrally from the other major points of the city, such as the City Railway Station, Hebbal Junction, M G Road etc.

Also, it is situated very close to the **Metro Line** as well as the **High Speed Rail Link** making the commute to airport and city even easier.

#### INFRASTRUCTURE DEVELOPMENT

North Bangalore is witnessing a lot of infrastructure development like fly overs, road widening to access the city easily, etc.

As the city sees a lot of international travellers. Also corporates and other professionals from the city frequently travel overseas for work. Keeping this in mind, a high speed train is being planned from Bangalore International Airport to the city to make the commute to and from the airport much easier.

There are a large number of world class healthcare centres and educational institutes coming up in the surrounding neighbourhoods.