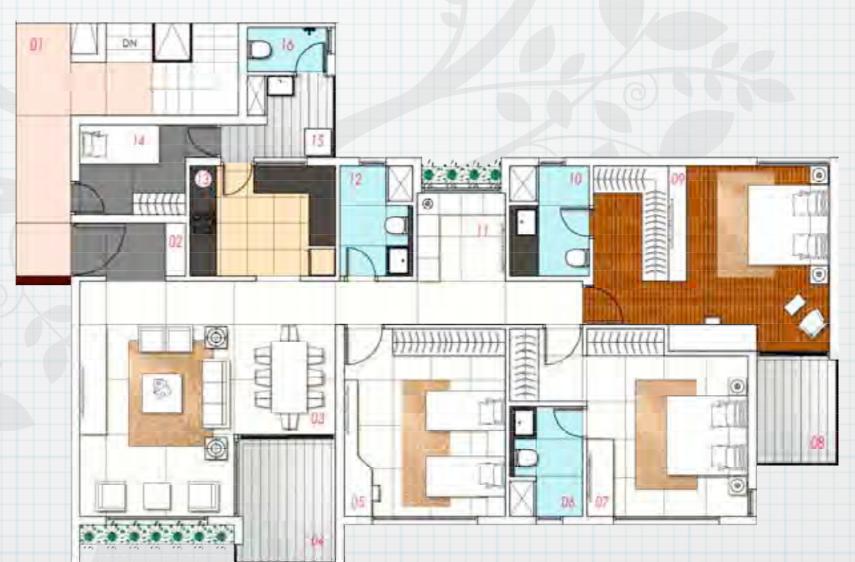

### **2 BHK APARTMENT** area 1290 SQ FT

#### Legend

01 lift lobby

02 foyer 2800 × 1200 [9'-2" × 3'-11"] 5800 × 3710 [19'-0" × 12'-2"] 03 living / dining 04 dining sit-out 2588 x 1525 [8'-6" x 5'-0"] 05 bedroom 2 3350 × 3970 [11'-0" × 13'-0"]

06 master bedroom sit out 3750 x 1425 [12'-3" x 4'-8"]

07 master bedroom 3650 x 4275 [12'-0" x 14'-0"]

08 master toilet  $2650 \times 1560 \ [8'-9" \times 5'-1"]$ 10 common toilet 2300 x 2290 [7'-6" x 7'-6"]

3600 x 2720 [11'-10" x 8'-11"] 11 kitchen

12 utility  $1700 \times 2120 \ [5'-7" \times 6'-0"]$ 