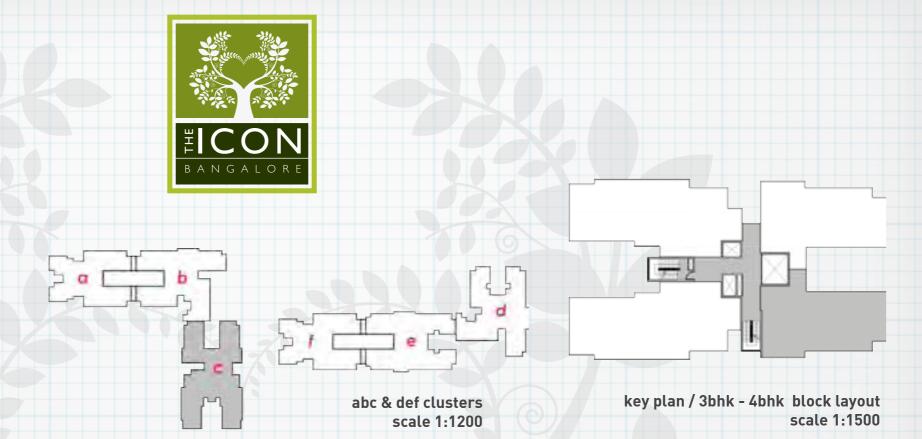

scale 1:1200

key plan / 2bhk - 3bhk block layout scale 1:1500

abc & def clusters scale 1:1200

key plan / 3bhk block layout scale 1:1500