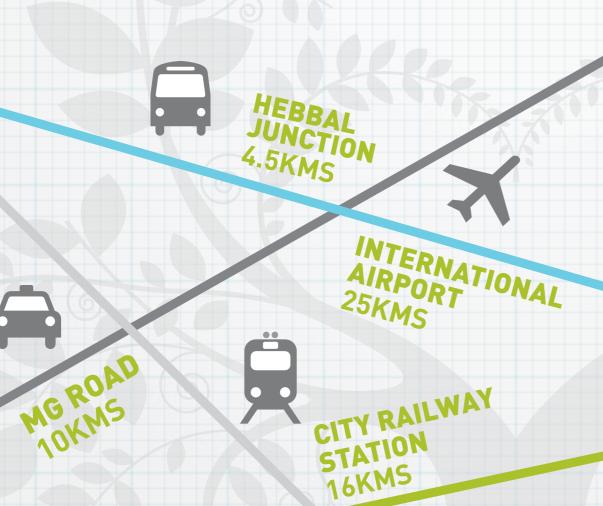

#### **EASY ACCESS**

The project is located on **Thanisandra Main Road**, just a kilometre from the ORR (Nagavara) junction.

The project is located closer to heart of the city and has easy access to Bangalore International Airport. The area is very close to the outer ring road.

It is located quite centrally from the other major points of the city, such as the City Railway Station, Hebbal Junction, M G Road etc.

Also, it is situated very close to the **Metro Line** as well as the **High Speed Rail Link** making the commute to airport and city even easier.