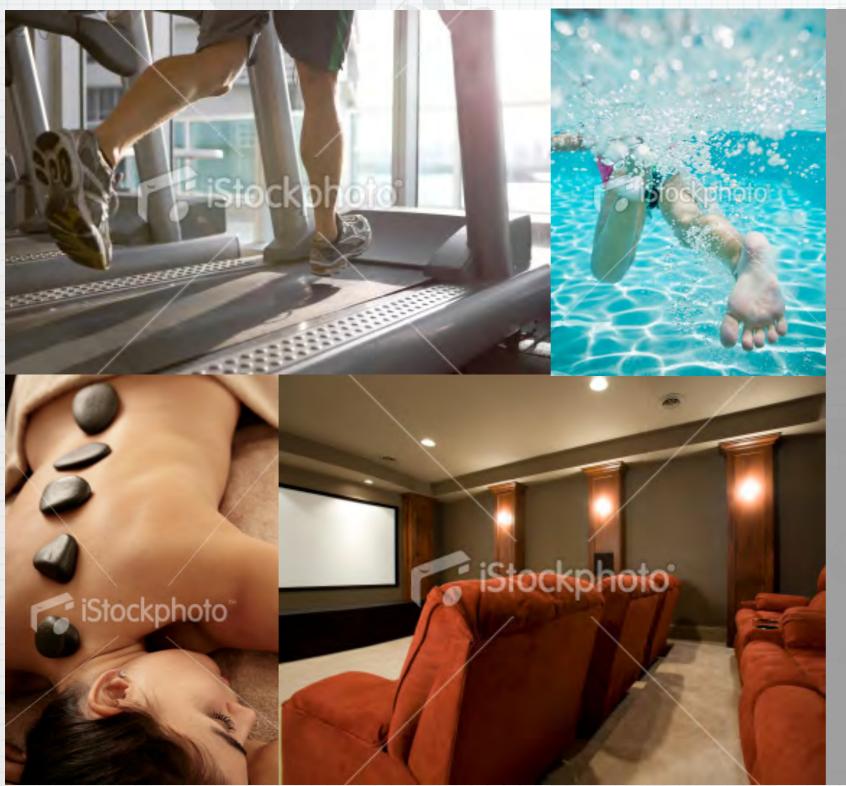

# THE MASTER CLUB HOUSE

The Icon features a master club house with incomparable features. A club house designed to take care of your every recreational need.

- Lounge & Concierge
- Health Club with full fledged gym, Spa with Sauna ( Mini gym in each Phase)
- Indoor Games TT, Carrom, chess, Card table,
   Billiards & pool table
- · Squash Court
- Home Theatre
- · Large Party hall with a kitchenette and wash rooms
- Swimming Pool with Deck,
- Indoor Heated Pool
- Jacuzzi
- Unisex Saloon / beauty centre
- Multipurpose Hall for meetings /Yoga / Aerobics
- · Visitors Guest rooms 15 nos.

### THE GREAT OUTDOORS

The Icon creates a healthier lifestyle with the very best in outdoor recreation - taking care of the body and the mind.

- Extensive soft & hard landscaping, creative features with mini woods, bird nesting areas
- Outdoor swimming pool with Kids Pool
- Basket Ball courts
- Badminton and Volley Ball Court
- Tennis Court (in each Phase)
- Cricket Practice Pitch with nets
- Putting Green
- Outdoor Gym / gymnastic / calisthenics' facility
- Jogging / cycle track with adequate lung space & seating benches
- Amphitheatre