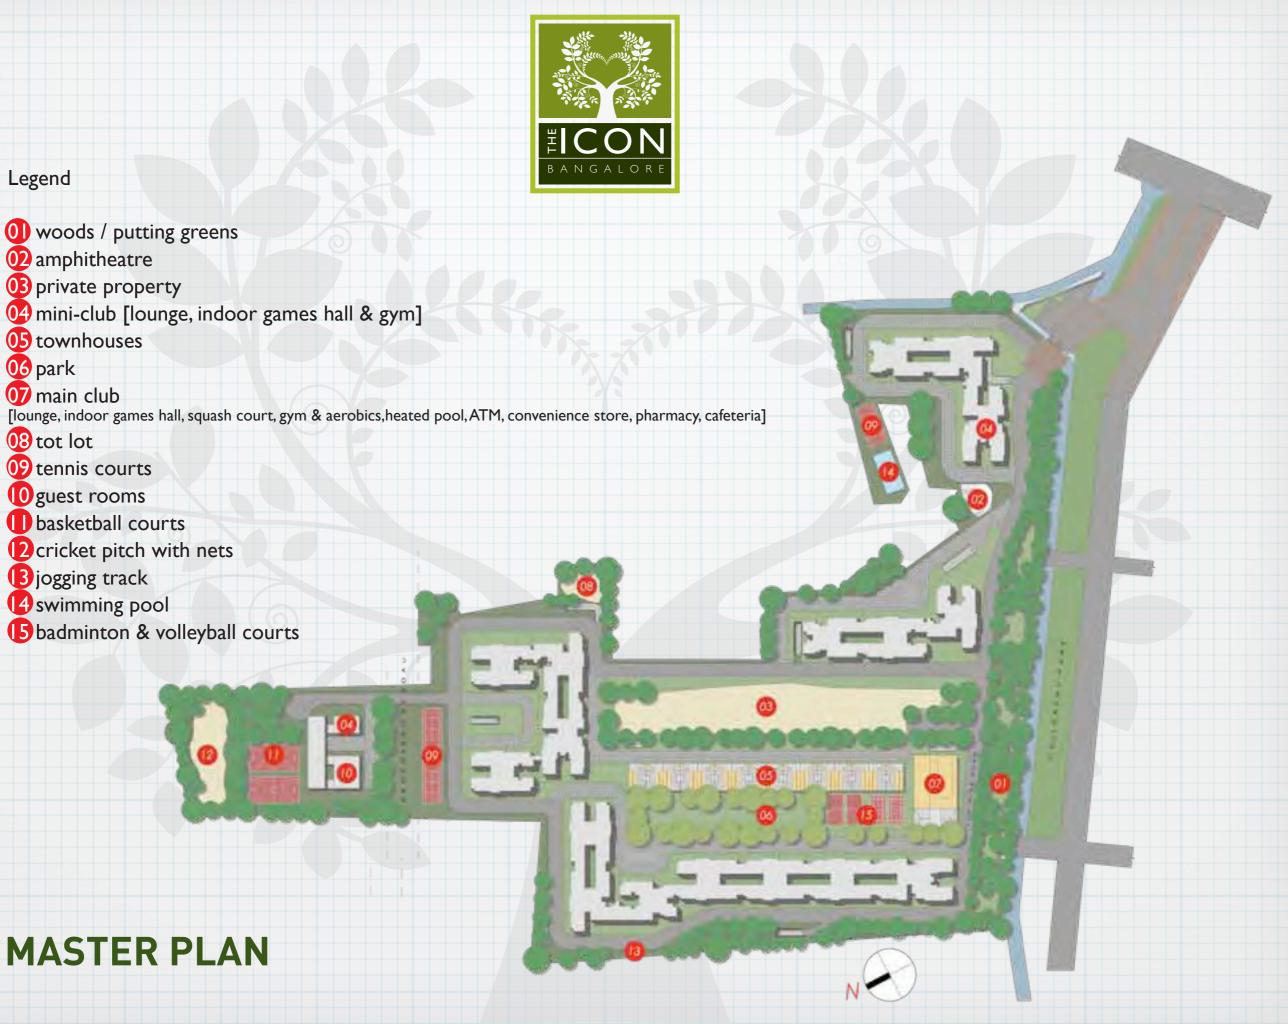

# THE MASTER CLUB HOUSE

The Icon features a master club house with incomparable features. A club house designed to take care of your every recreational need.

- Lounge & Concierge
- Health Club with full fledged gym, Spa with Sauna ( Mini gym in each Phase)
- Indoor Games TT, Carrom, chess, Card table,
   Billiards & pool table
- · Squash Court
- Home Theatre
- · Large Party hall with a kitchenette and wash rooms
- Swimming Pool with Deck,
- Indoor Heated Pool
- Jacuzzi
- Unisex Saloon / beauty centre
- Multipurpose Hall for meetings /Yoga / Aerobics
- · Visitors Guest rooms 15 nos.

### THE GREAT OUTDOORS

The Icon creates a healthier lifestyle with the very best in outdoor recreation - taking care of the body and the mind.

- Extensive soft & hard landscaping, creative features with mini woods, bird nesting areas
- Outdoor swimming pool with Kids Pool
- Basket Ball courts
- Badminton and Volley Ball Court
- Tennis Court (in each Phase)
- Cricket Practice Pitch with nets
- Putting Green
- Outdoor Gym / gymnastic / calisthenics' facility
- Jogging / cycle track with adequate lung space & seating benches
- Amphitheatre

# CONVENIENCE AT YOUR FINGERTIPS

The Icon takes care of your every convenience - after all daily chores shouldn't come in the way of living.

#### PROVISIONS HAVE BEEN MADE FOR:

- · Convenience / departmental/ grocery store
- Chemist
- · ATM