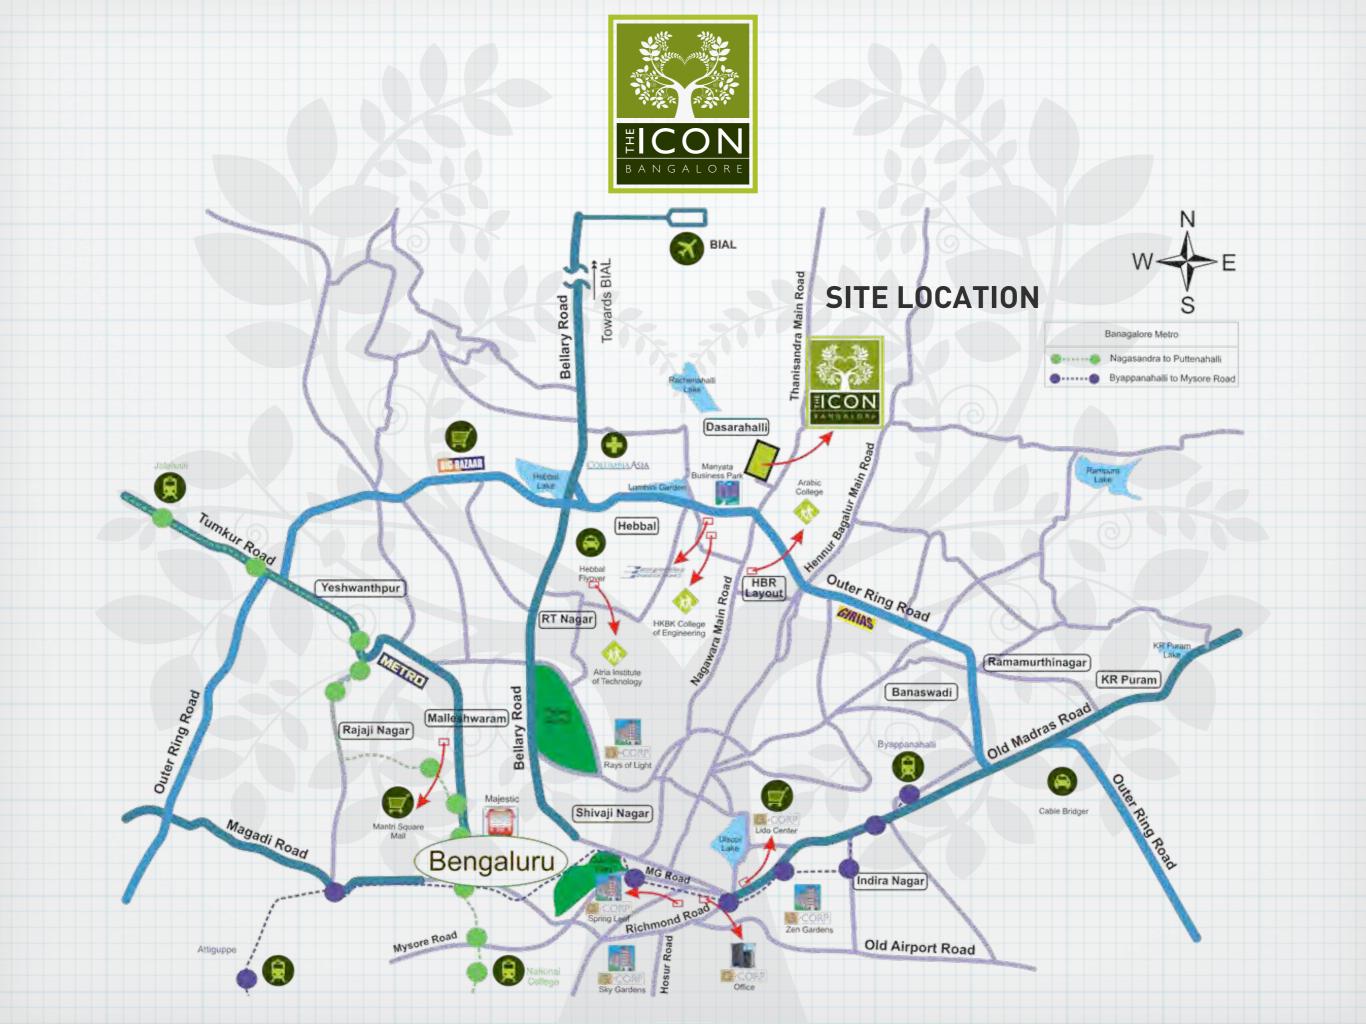

#### **EASY ACCESS**

The project is located on **Thanisandra Main Road**, just a kilometre from the ORR (Nagavara) junction.

The project is located closer to heart of the city and has easy access to Bangalore International Airport. The area is very close to the outer ring road.

It is located quite centrally from the other major points of the city, such as the City Railway Station, Hebbal Junction, M G Road etc.

Also, it is situated very close to the **Metro Line** as well as the **High Speed Rail Link** making the commute to airport and city even easier.